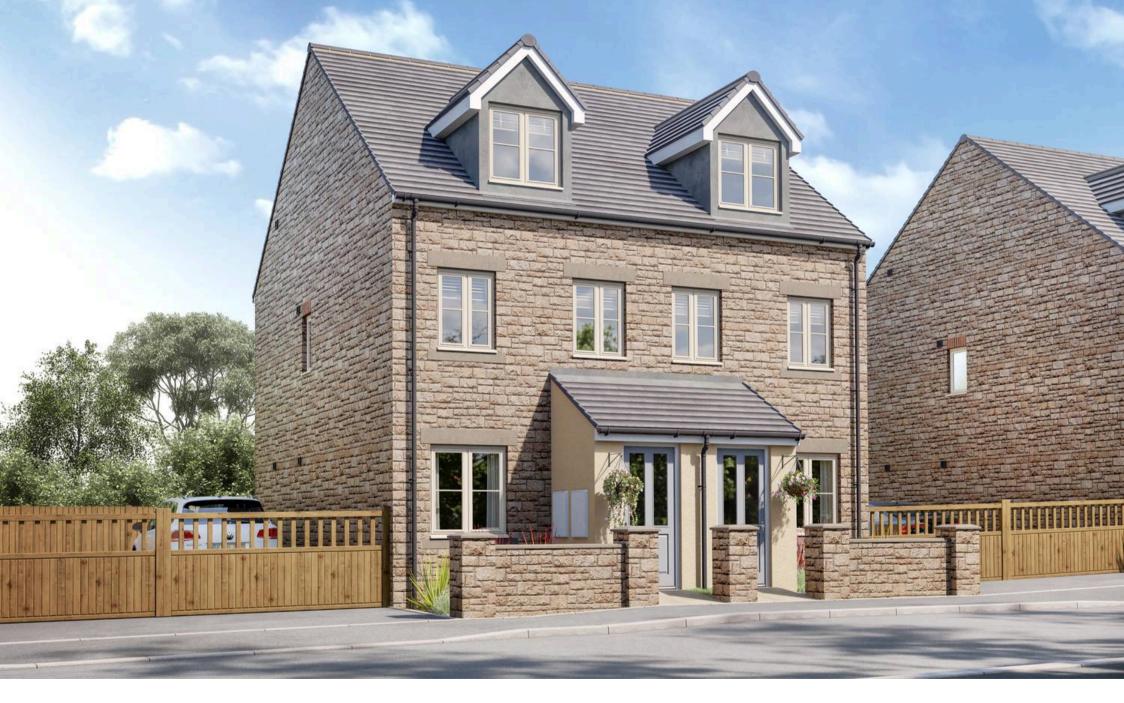

Souter, Sillars Green, Tetbury Road

## Souter, Sillars Green

### Tetbury Road, Malmesbury

An attractive three-storey, three bedroom home, the Souter has a modern open plan kitchen/dining room, well proportioned living room and three good sized bedrooms; the second floor bedroom one also has a spacious en suite. The enclosed porch, downstairs WC, two storage cupboards and off-road parking mean it's practical as well as stylish.

- NEW HOME
- READY TO MOVE INTO
- SOLAR PANELS
- MASTER SUITE COVERING TOP FLOOR
- 21/2 STOREY
- 2 PARKING SPACES
- LARGE RECEPTION
- EN-SUITE TO MASTER
- THREE BEDROOMS
- WC
- END TERRACE