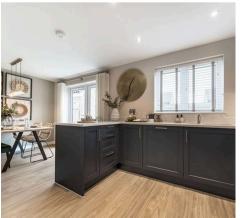

#### **Entrance Hall**

Living Room

14' 8" x 11' 11" (4.47m x 3.63m)

Kitchen/Dining Room

8' 9" x 11' 11" (2.66m x 3.63m)

WC

Landing

Bedroom 2