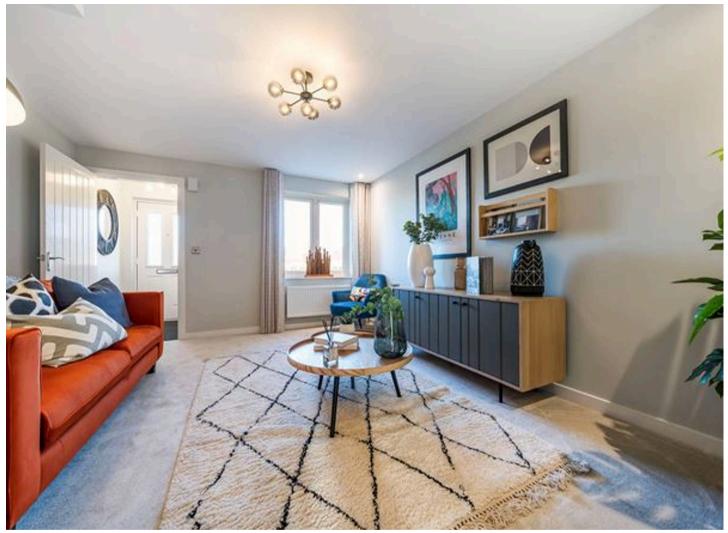

#### **Entrance Hall**

Living Room

14' 8" x 11' 11" (4.47m x 3.63m)

Kitchen/Dining Room

8' 9" x 11' 11" (2.66m x 3.63m)

WC

Landing

Bedroom 2