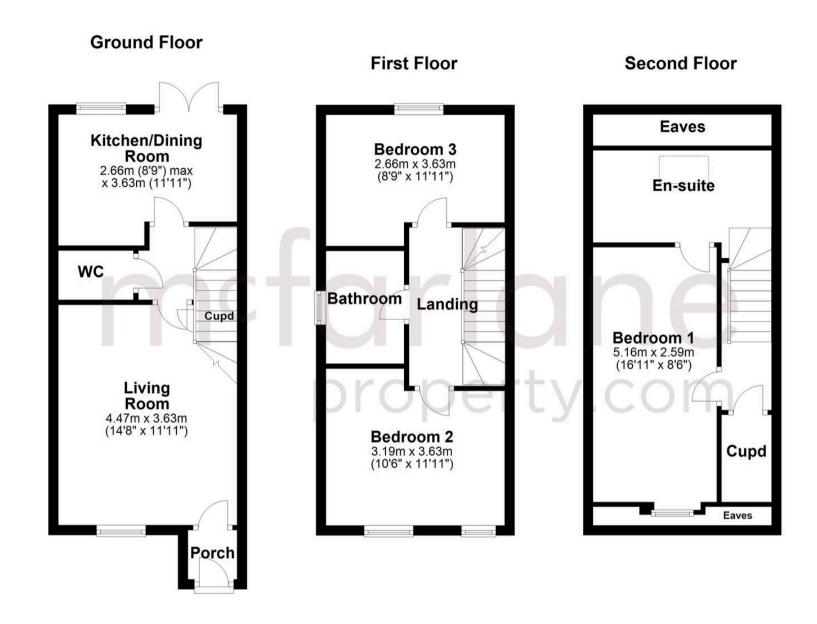

#### **Entrance Hall**

Living Room

14' 8" x 11' 11" (4.47m x 3.63m)

Kitchen/Dining Room

8' 9" x 11' 11" (2.66m x 3.63m)

WC

Landing

Bedroom 2

10' 6" x 11' 11" (3.19m x 3.63m)

Bedroom 3

8' 9" x 11' 11" (2.66m x 3.63m)

Bathroom

Landing

Bedroom 1

16' 11" x 8' 6" (5.16m x 2.59m)

**En-Suite** 