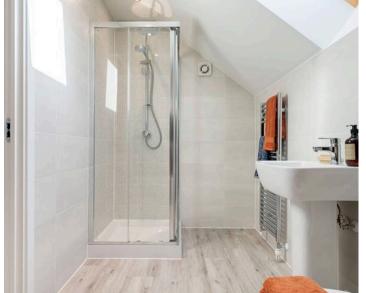

10' 6" x 11' 11" (3.19m x 3.63m)

Bedroom 3

8' 9" x 11' 11" (2.66m x 3.63m)

Bathroom

Landing

Bedroom 1

16' 11" x 8' 6" (5.16m x 2.59m)

**En-Suite** 