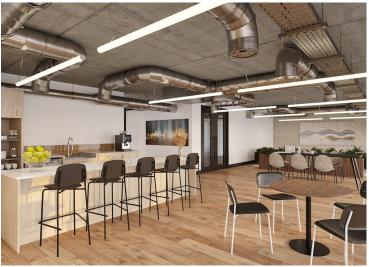

#### **Amenities**

- **–** Fully fitted space available
- Large communal terrace
- Newly refurbished building reception
- Commissionaire
- **-** Showers & cycle storage

Old Street 10 East Road N1 6AD

Fully Fitted Space With Outdoor Space Available For Rent, Moments From Old Street Roundabout