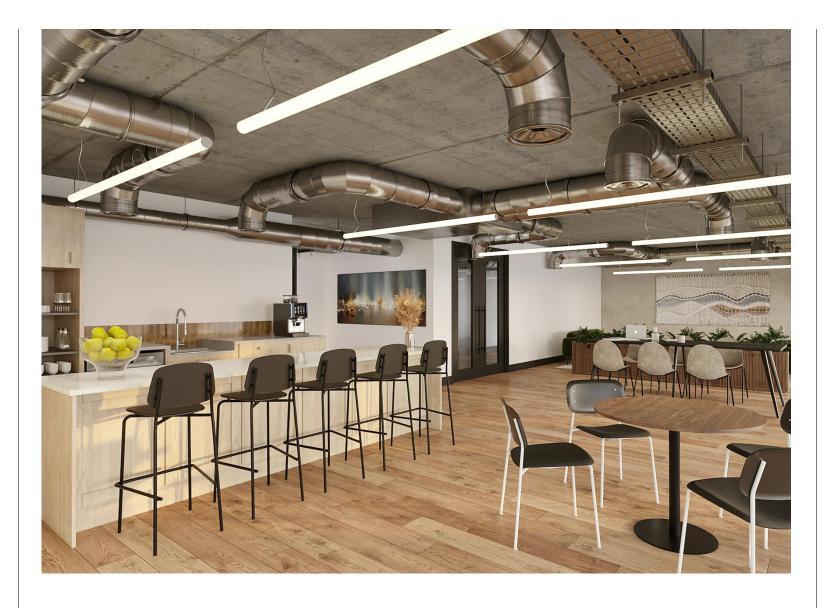

#### **Amenities**

- **–** Fully fitted space available
- Large communal terrace
- Newly refurbished building reception
- Commissionaire
- **-** Showers & cycle storage

Old Street 10 East Road N1 6AD

Fully Fitted Space With Outdoor Space Available For Rent, Moments From Old Street Roundabout