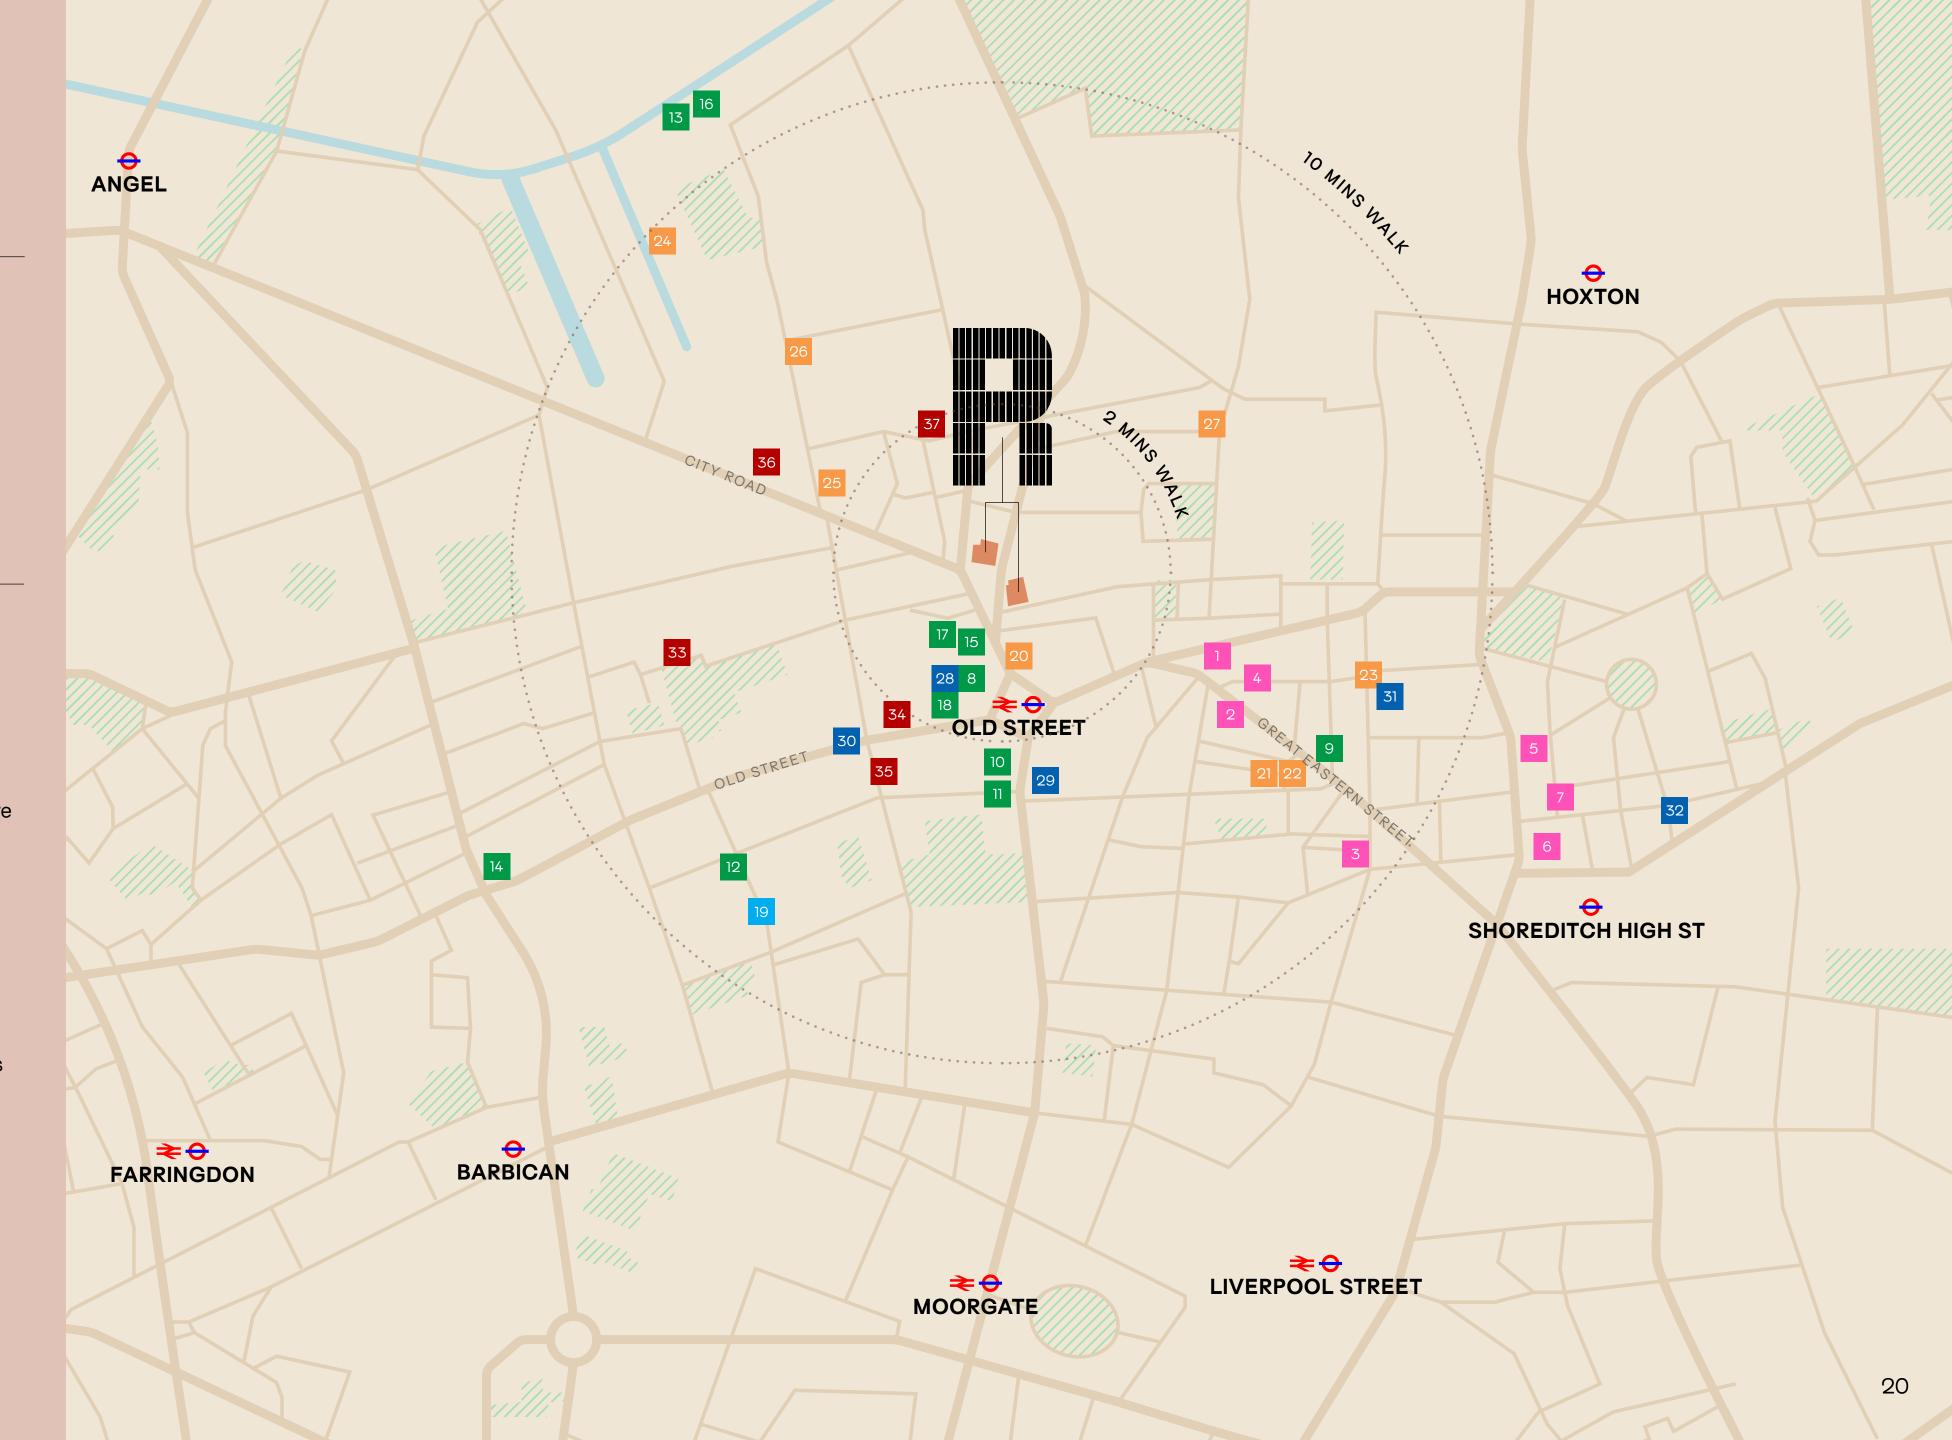

# LOCATION

# POSITIONED AT THE INTERSECTION OF SHOREDITCH, THE CITY, AND KING'S CROSS.

The Rocket Campus offers a stellar location with top-tier hotels, dining, and fitness options right at your doorstep, making it the perfect launch site for your business.

- 1. Whitecross Street Market
- 2. Nobu
- 3. Lilienblum
- 4. Gloria Trattoria
- 5. Photo Book Cafe
- 6. Old Street Station
- 7. Passionevino

## CONNECTED

## STATION

Old Street Shoreditch High Street Moorgate

Hoxton Liverpool Street

## WALKING CYCLING

2mins1min14mins3mins14mins4mins17mins4mins

5mins

## HOTELS

- 1 Art'otel
- 2 Nobu
- 3 Virgin Hotel
- 4 The Hoxton Hotel
- 5 100 Shoreditch
- 6 Shoreditch House
- 7 The Boundary

### RESTAURANTS

- 8 Noci
- 9 Gloria Trattoria
- 10 Daffodil Mulligan
- 11 Lilienblum
- 12 Kennedy's
- 13 Caravel
- 14 Fare
- 15 Crudo
- 16 Studio Kitchen
- 17 Bone Daddies
- 18 Serata Hall

## MARKETS

19 Whitecross Market

## DRINKS

19mins

- 20 Nightjar
- 21 Passione Vino
- 22 The Griffin
- 23 The Barley Mow
- 24 The Wenlock Arms
- 25 The Eagle
- 26 William IV
- 27 The George and Vulture

## COFFEE

- 28 Grind
- 29 Ozone
- 30 Trade
- 31 FWD coffee
- 32 Allpress

## **FITNESS**

- 33 Ironmonger Row Baths
- 34 Gymbox
- 35 F45 Old Street
- 36 Foundry Gym
- 37 Angel Gyms