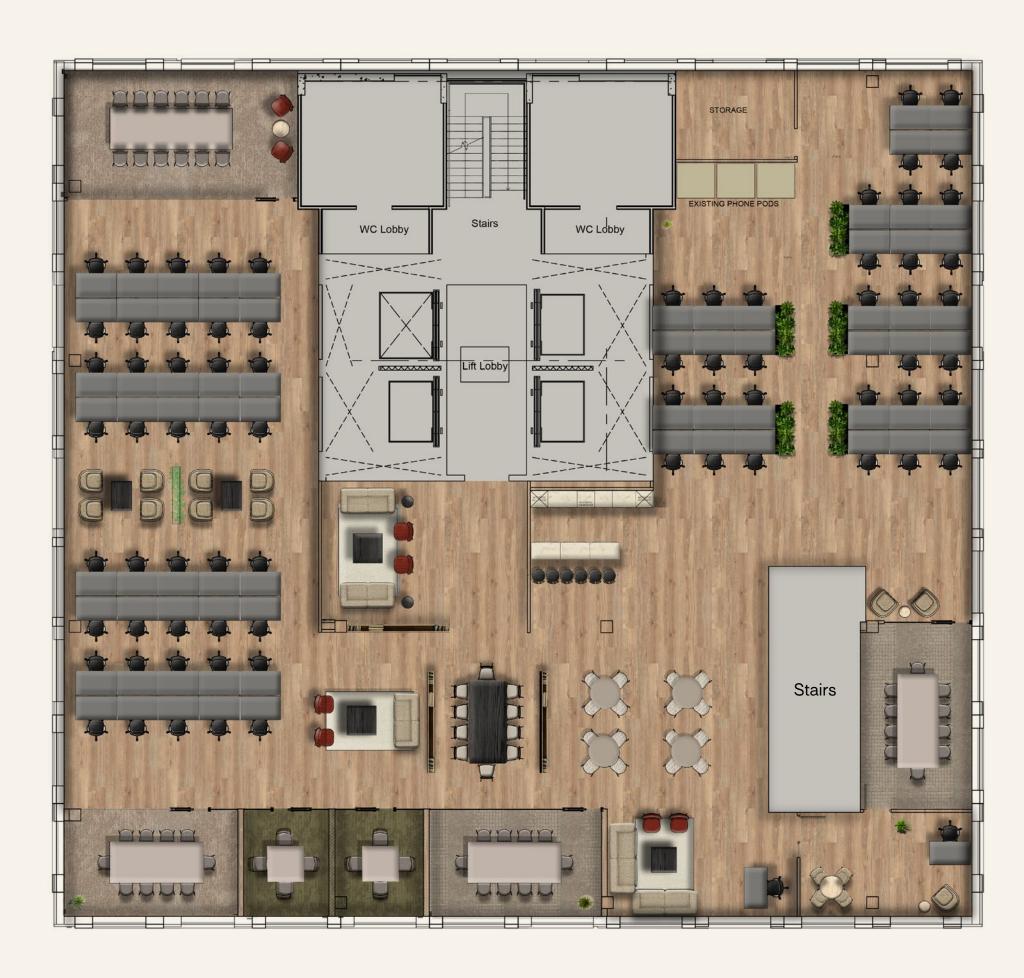

# **AVAILABLE SPACE**

Additional fitted floors will be available at a later date.

Floor Available Space

10

3,952 FT<sub>2</sub>

9

4,330 FT<sub>2</sub>

4

4,301 FT<sub>2</sub>

1

4,233 FT<sub>2</sub>

**TOTAL** 

16,816 FT2