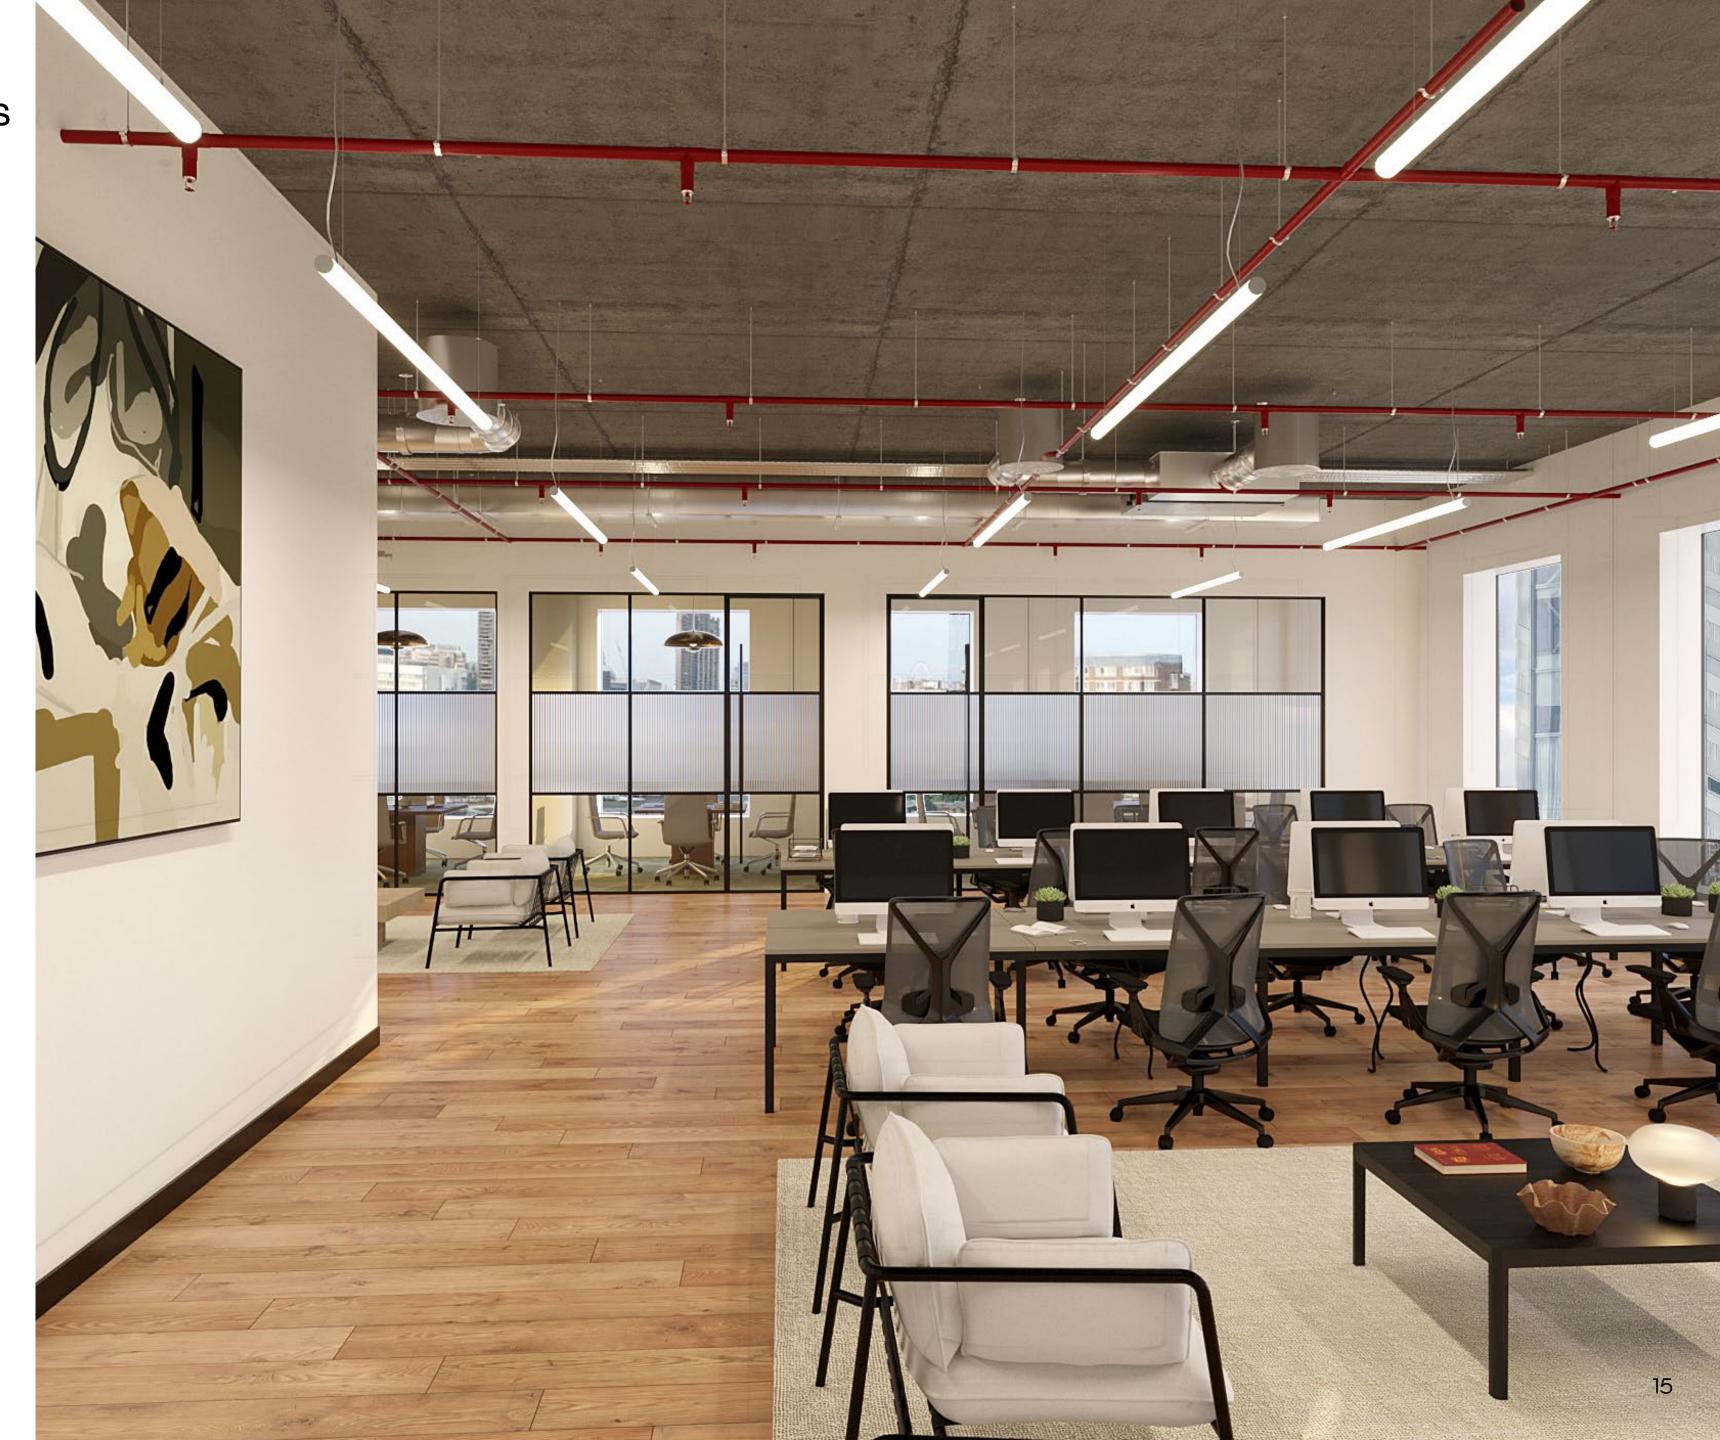

## 7,062 Sq Ft

- Kitchenette
- 74 desks
- 8 meeting rooms
- Soft seating areas
- Access to a large roof terrace on 10th floor