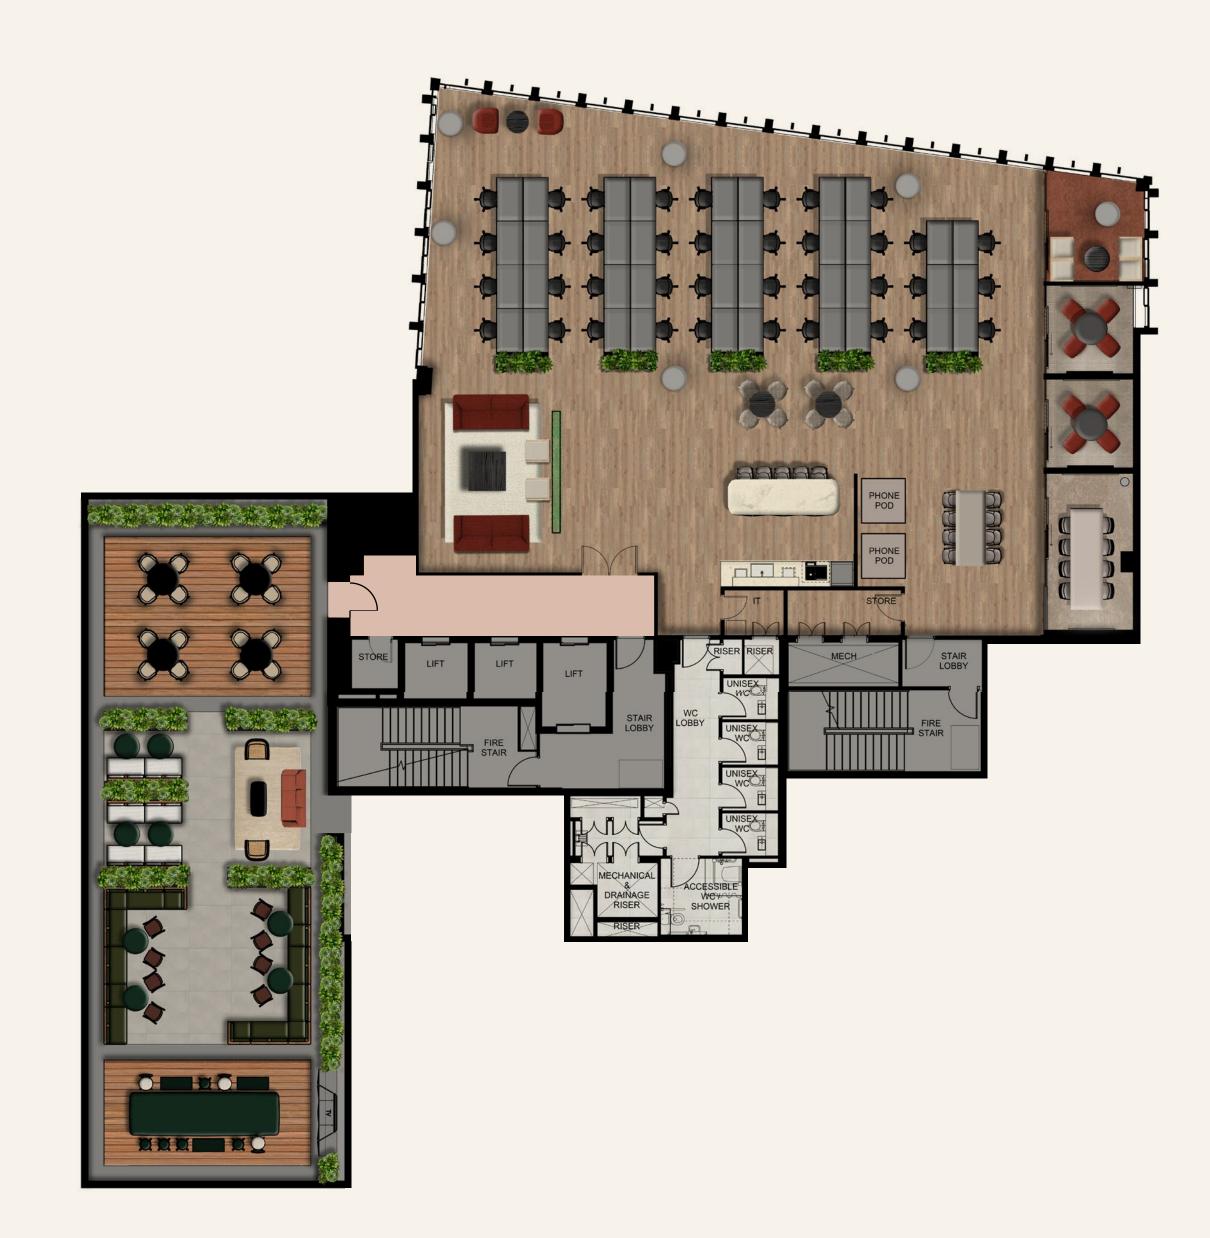

# 145 CITY ROAD

One fully fitted floor on the 9th Floor with a large roof terrace on 10th floor

Bathed in natural light from windows on every side, the 9th floor offers panoramic views of the City skyline.

FLOOR 9

Carefully crafted for businesses to plug and play from day one. Rocket Campus occupiers benefit from a managed reception, cycle and shower facilities and access to The Rocket Campus schedule of events.

The expansive 10th-floor terrace offers the perfect launchpad for outdoor meetings, brainstorming sessions, or simply taking a breather in the open air.

Floor

Available Space

9

7,062 FT2

**FULLY FITTED** 

**TOTAL** 

## 7,062 Sq Ft

- Kitchenette
- 74 desks
- 8 meeting rooms
- Soft seating areas
- Access to a large roof terrace on 10th floor

# ROOF TERRACE

Accessible for Floor 8 and 9 occupiers

Rocket Campus 17