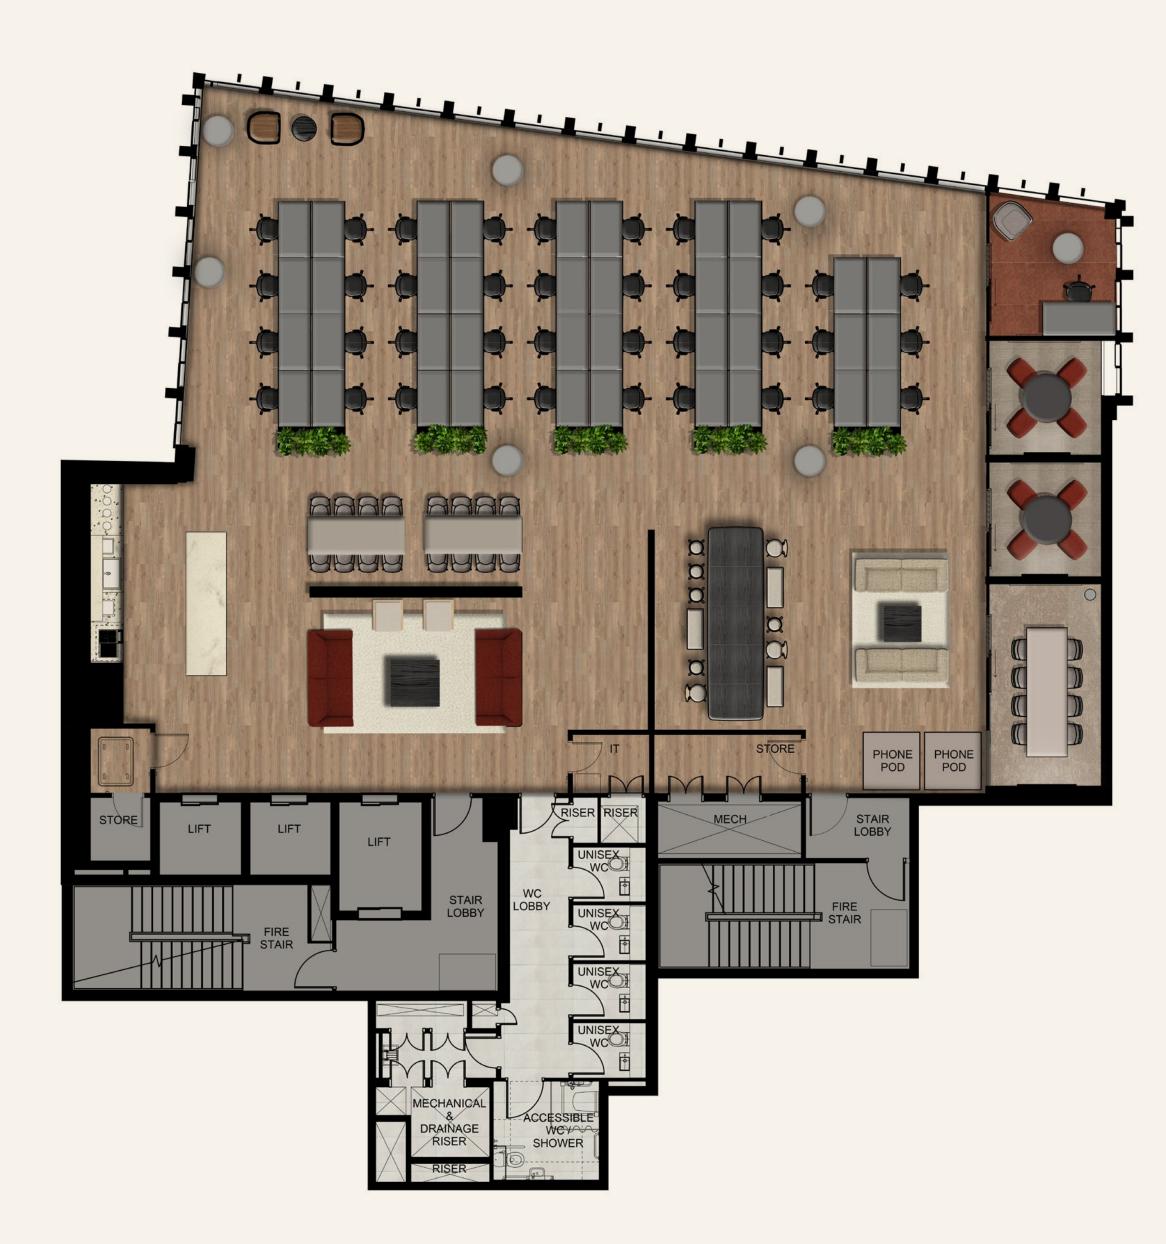

# **AVAILABLE SPACE**

Additional fitted floors will be available at a later date.

Floor Available Space

10

3,952 FT<sub>2</sub>

9

4,330 FT<sub>2</sub>

4

4,301 FT<sub>2</sub>

1

4,233 FT<sub>2</sub>

**TOTAL** 

16,816 FT2

## 4,163 Sq Ft

- 38 desks
- 4 meeting rooms
- 2 phone pods
- Soft seating areas5 WC's
- 38 desks

Rocket Campus 11