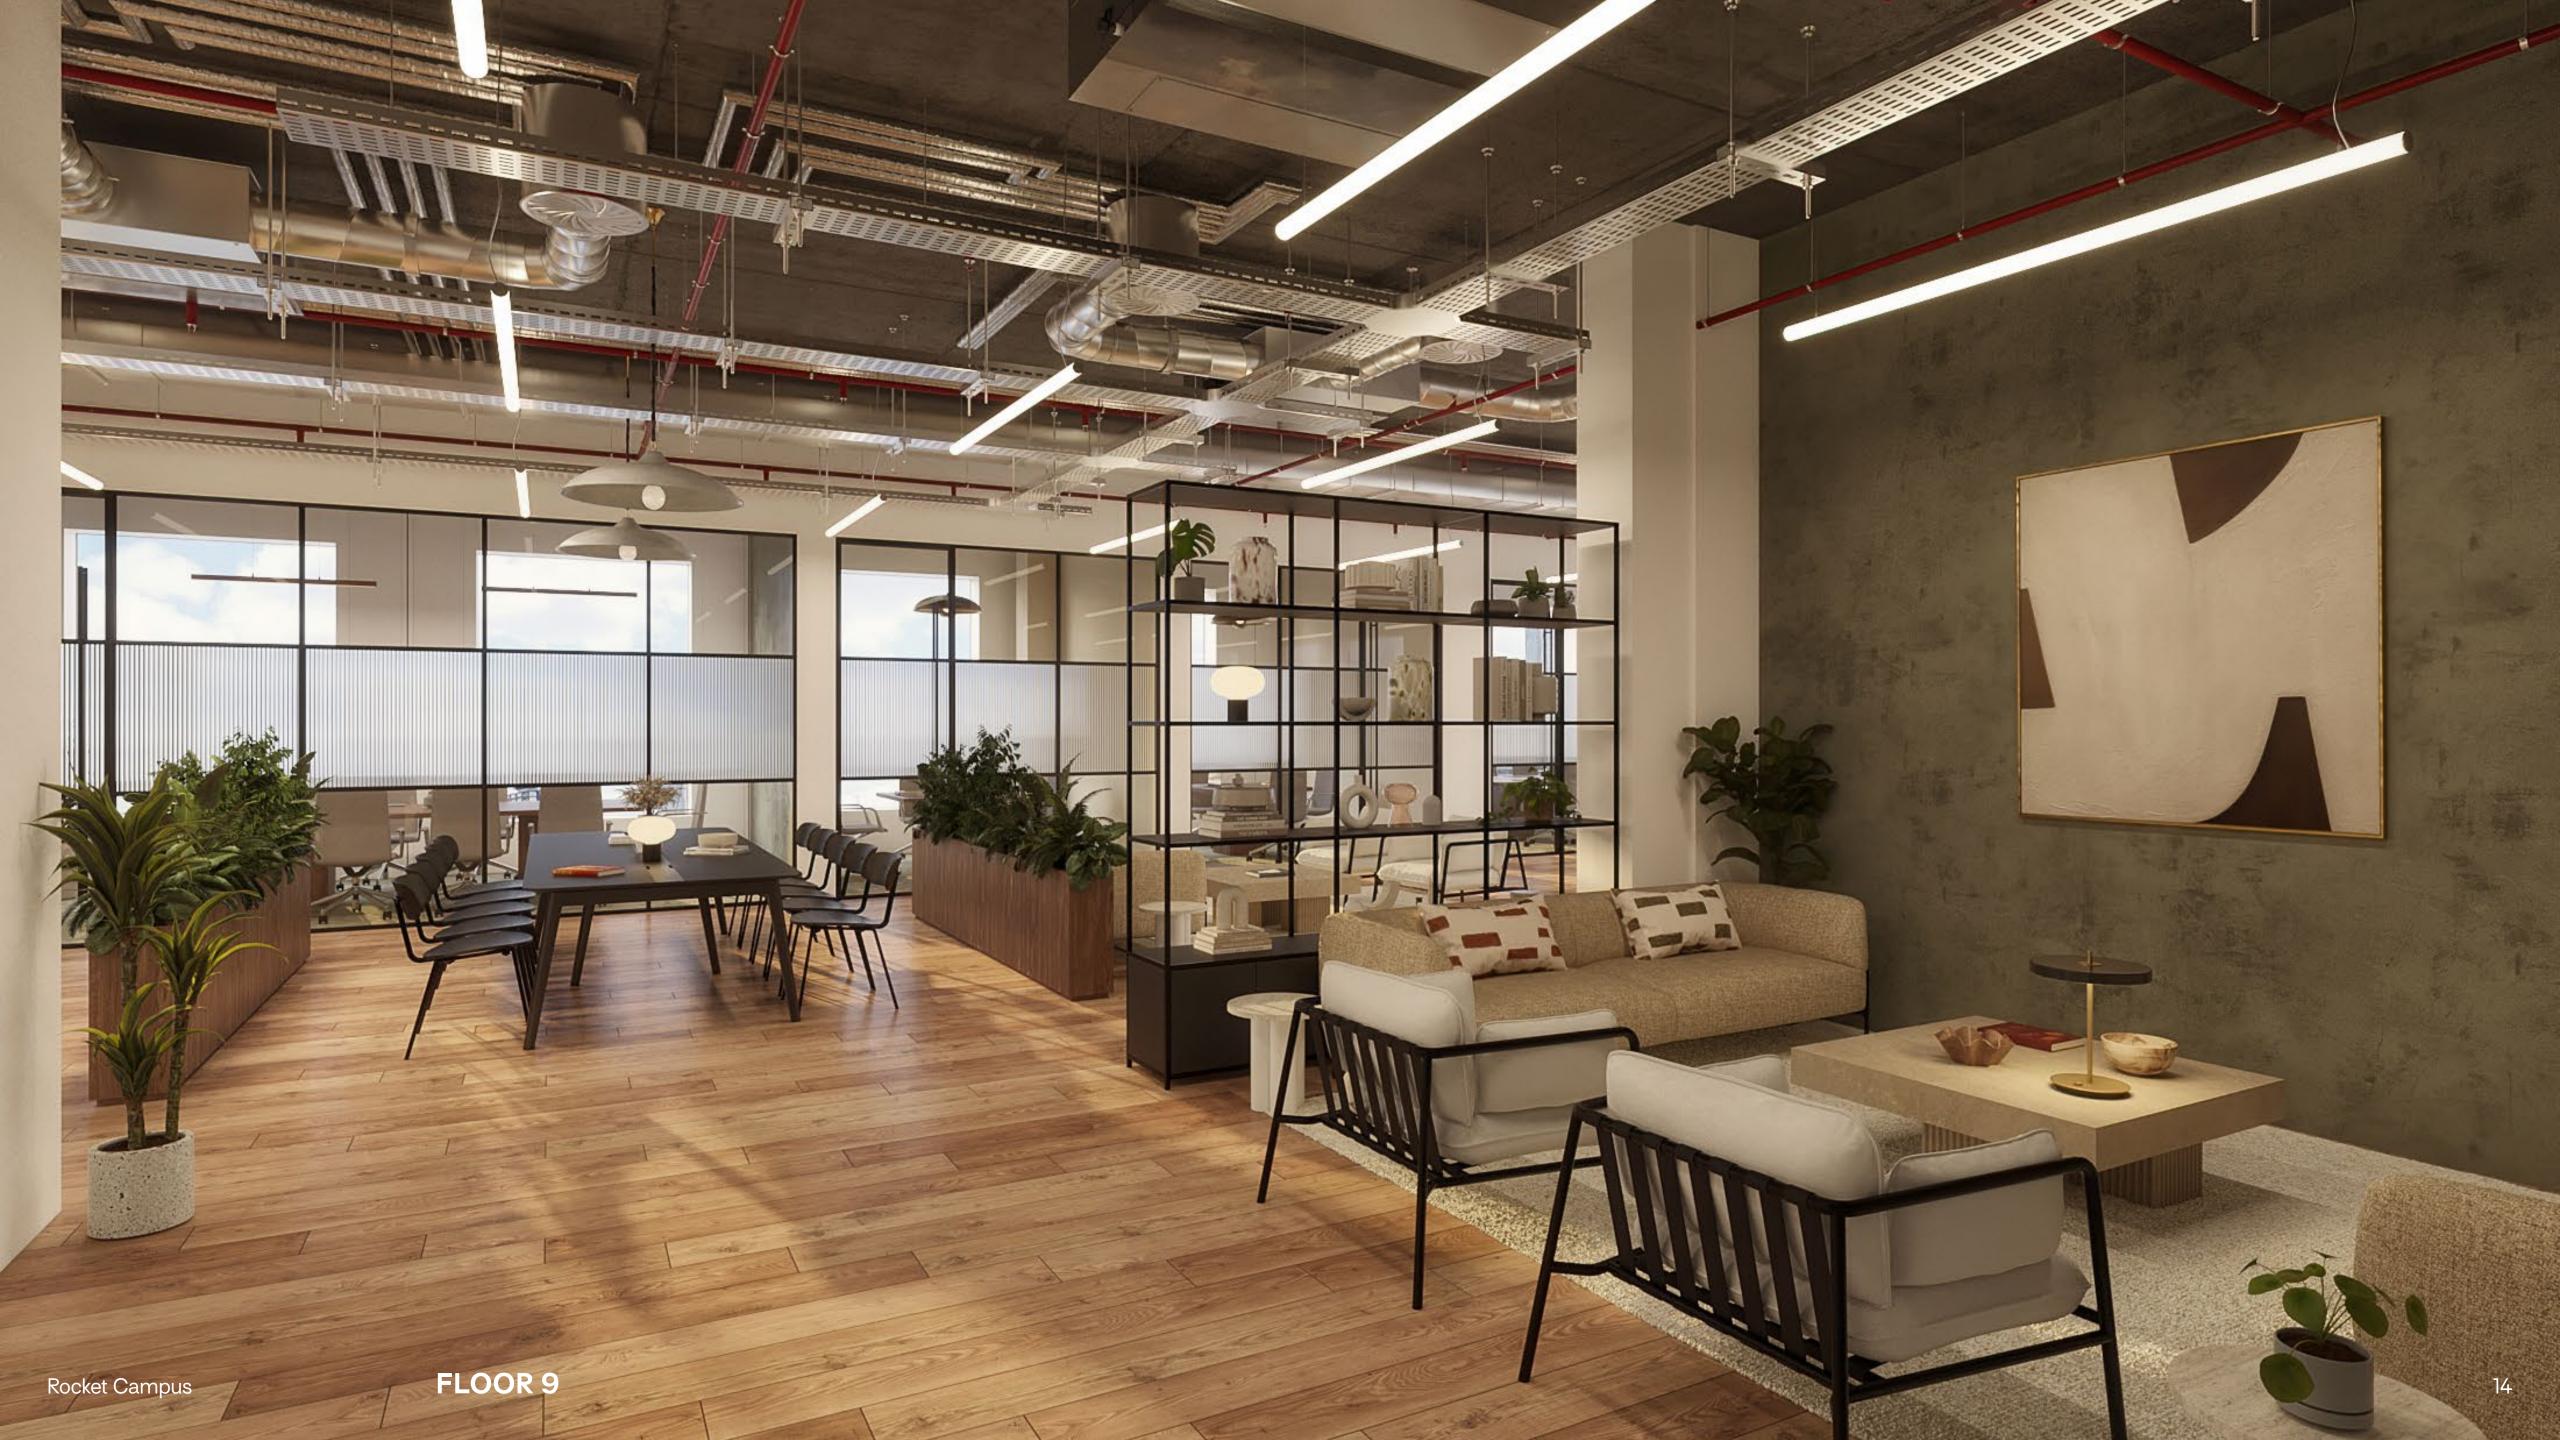

# 145 CITY ROAD

One fully fitted floor on the 9th Floor with a large roof terrace on 10th floor

Bathed in natural light from windows on every side, the 9th floor offers panoramic views of the City skyline.

FLOOR 9

Carefully crafted for businesses to plug and play from day one. Rocket Campus occupiers benefit from a managed reception, cycle and shower facilities and access to The Rocket Campus schedule of events.