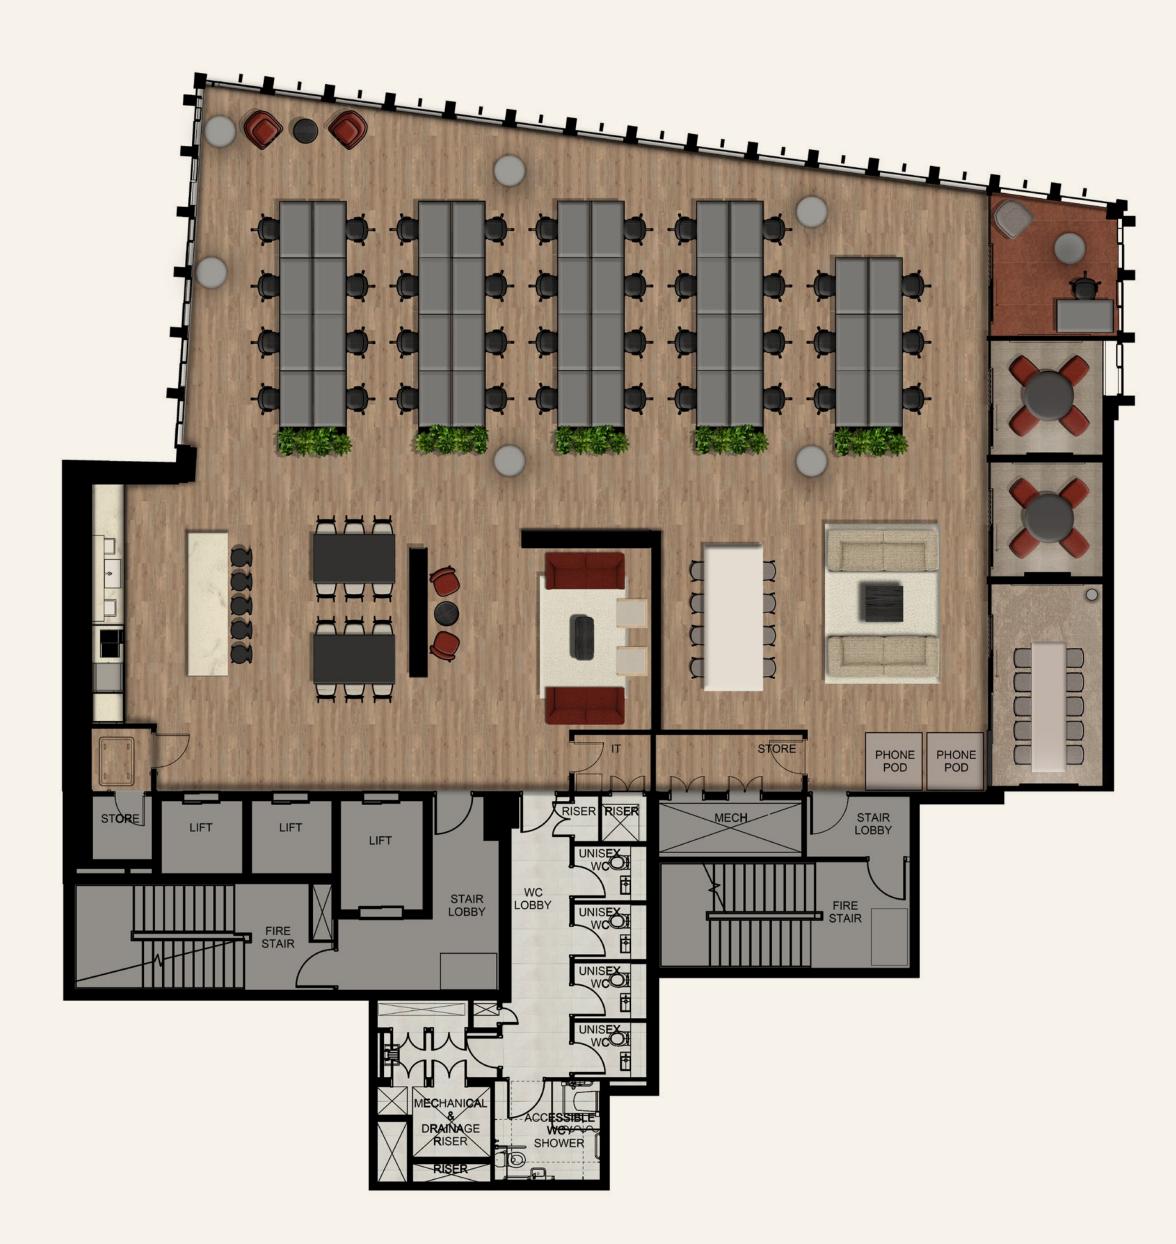

# **AVAILABLE SPACE**

Additional fitted floors will be available at a later date.

Floor Available Space

10

3,952 FT<sub>2</sub>

9

4,330 FT<sub>2</sub>

4

4,301 FT<sub>2</sub>

1

4,233 FT<sub>2</sub>

**TOTAL** 

16,816 FT2

## 4,330 Sq Ft

- 38 desks
- Kitchenette
- 4 meeting rooms
- 2 phone pods
- Soft seating areas5 WC's
- On floor shower

Rocket Campus 10