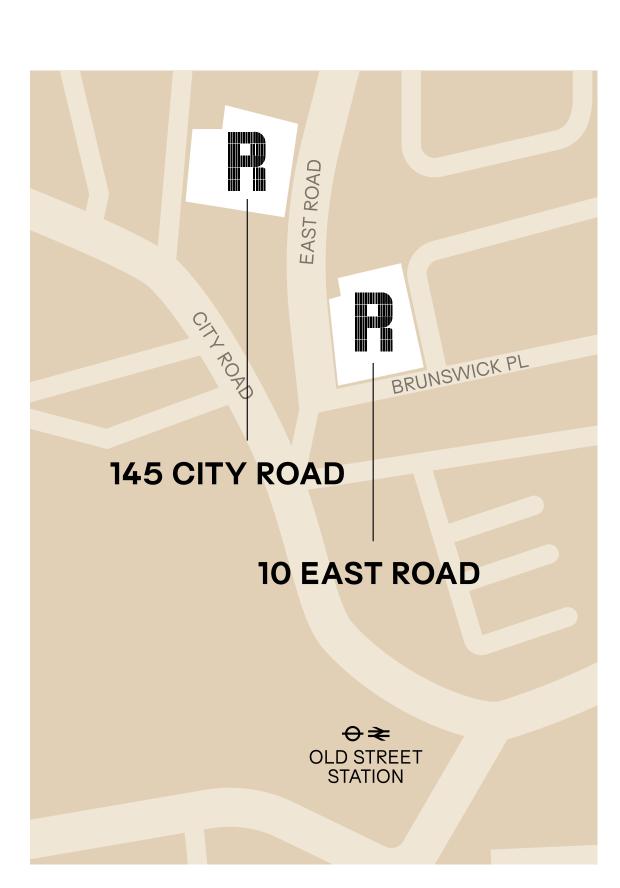

With 42,000 sq ft. across 10 floors at 10 East Road, and 7,600 sq ft. over one floor at 145 City Road, this is the ultimate base for medium sized businesses. With cutting-edge third spaces like rooftop terraces and lounge-style receptions, and flexible management options, it's time to go beyond at The Rocket Campus!

# 10 EAST ROAD

Four fully fitted floors from 4,000 sq ft

Be the first to experience Old Street's newest workspace, offering four fully fitted floors, available managed or on a traditional basis and unique third spaces designed for creativity and collaboration.

# 145 CITY ROAD

One fully fitted floor on the 9th Floor with a large roof terrace on 10th floor

Bathed in natural light from windows on every side, the 9th floor offers panoramic views of the City skyline.