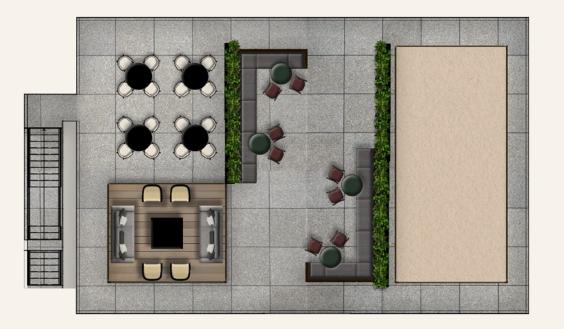

9th Floor with a large roof terrace on 10th floor

Bathed in natural light from windows on every side, the 9th floor offers panoramic views of the City skyline.



FLOOR 9



Carefully crafted for businesses to plug and play from day one. Rocket Campus occupiers benefit from a managed reception, cycle and shower facilities and access to The Rocket Campus schedule of events.

The expansive 10th-floor terrace offers the perfect launchpad for outdoor meetings, brainstorming sessions, or simply taking a breather in the open air.



Floor

Available Space

9

7,062 FT2

**FULLY FITTED** 

**TOTAL** 

7,062 FT2

## 7,062 Sq Ft

- Kitchenette
- 74 desks
- 8 meeting rooms
- Soft seating areas
- Access to a large roof terrace on 10th floor



# ROOF TERRACE

Accessible for Floor 8 and 9 occupiers



Rocket Campus 17

# LOCATION

# POSITIONED AT THE INTERSECTION OF SHOREDITCH, THE CITY, AND KING'S CROSS.

The Rocket Campus offers a stellar location with top-tier hotels, dining, and fitness options right at your doorstep, making it the perfect launch site for your business.



- 1. Whitecross Street Market
- 2. Nobu
- 3. Lilienblum
- 4. Gloria Trattoria
- 5. Photo Book Cafe
- 6. Old Street Station
- 7. Passionevino













## CONNECTED

## STATION

Old Street Shoreditch High Street Moorgate

Hoxton Liverpool Street

## WALKING CYCLING

2mins1min14mins3mins14mins4mins17mins4mins

5mins

## HOTELS

- 1 Art'otel
- 2 Nobu
- 3 Virgin Hotel
- 4 The Hoxton Hotel
- 5 100 Shoreditch
- 6 Shoreditch House
- 7 The Boundary

### RESTAURANTS

- 8 Noci
- 9 Gloria Trattoria
- 10 Daffodil Mulliga