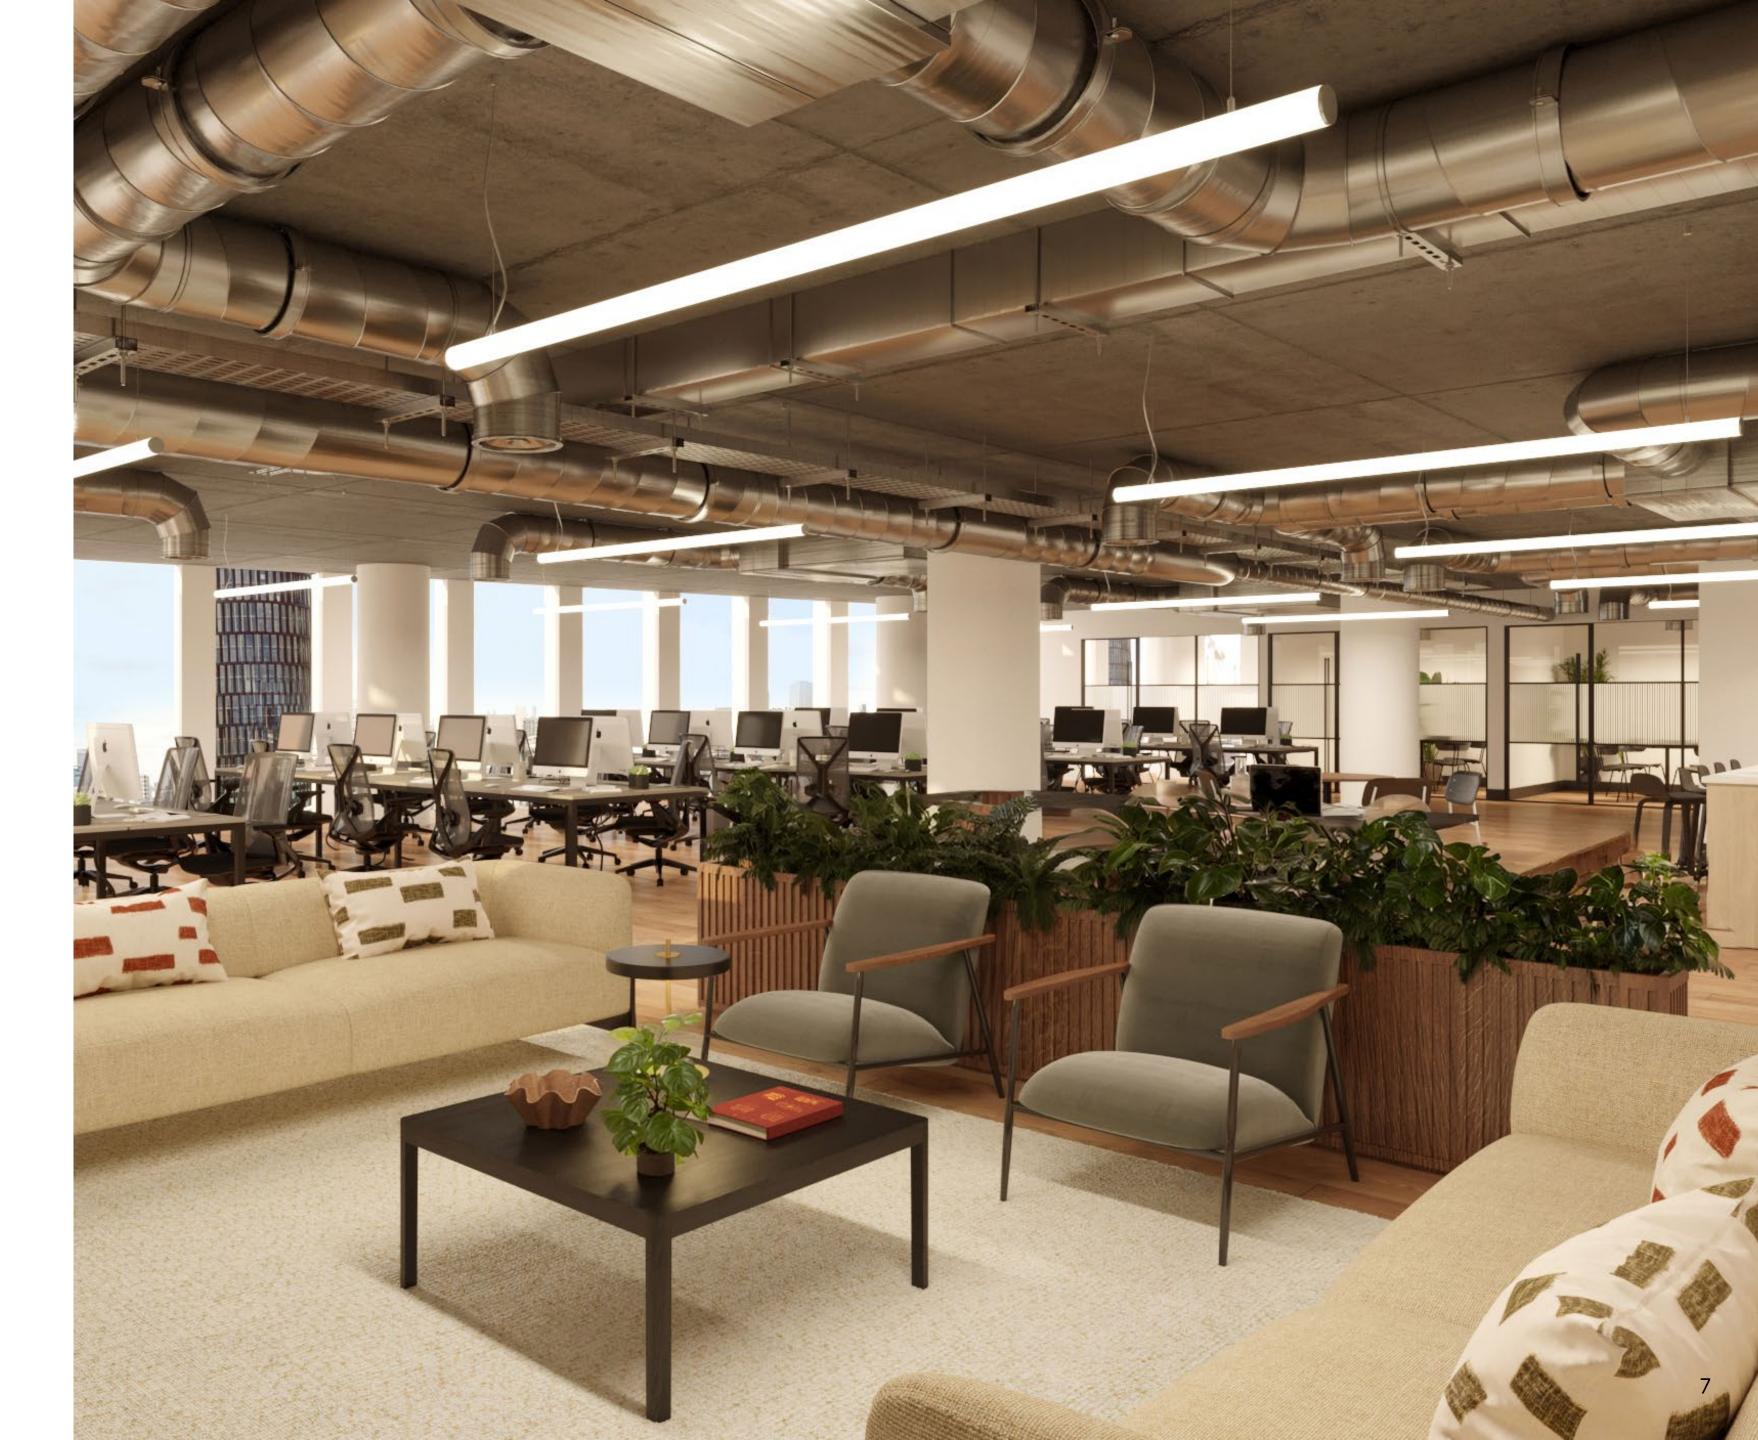

6

Rocket Campus RECEPTION

Whether you land on the 1st, 4th, 9th, or 10th floors, these spaces are thoughtfully designed for immediate occupation. The 10th- floor communal terrace provides the perfect backdrop for outdoor collaboration, and the fully refurbished reception sets the tone for success.

## 4,301 Sq Ft

- 38 desks
- Kitchenette
- 4 meeting rooms
- 2 phone pods
- Soft seating areas5 WC's
- On floor shower
- High bench seating

Rocket Campus

9