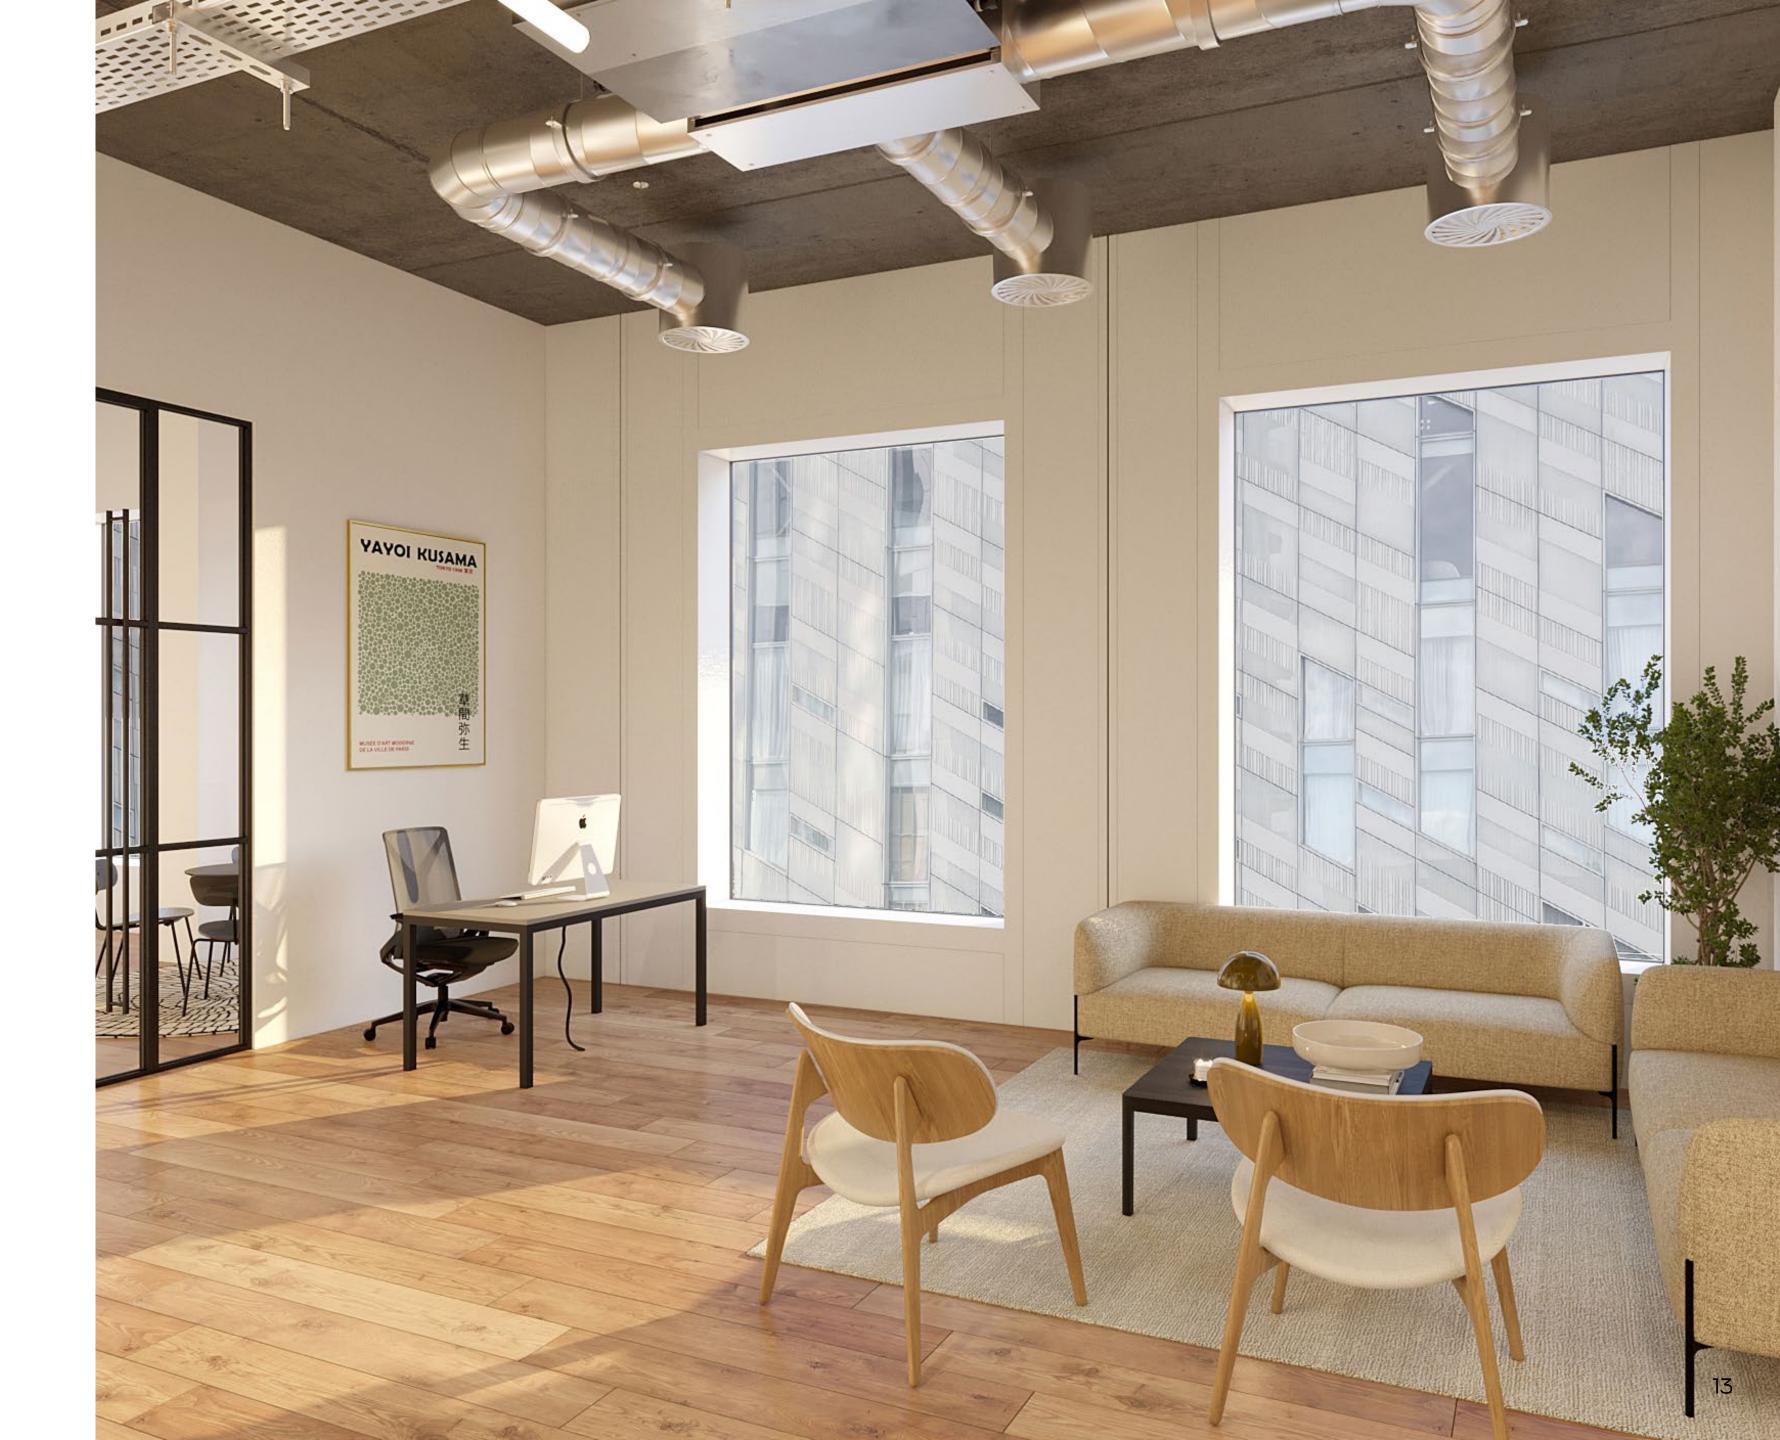

## 4,301 Sq Ft

- 38 desks
- Kitchenette
- 4 meeting rooms
- 2 phone pods
- Soft seating areas5 WC's
- On floor shower
- High bench seating

Rocket Campus

9

## 4,330 Sq Ft

- 38 desks
- Kitchenette
- 4 meeting rooms
- 2 phone pods
- Soft seating areas5 WC's
- On floor shower

Rocket Campus 10