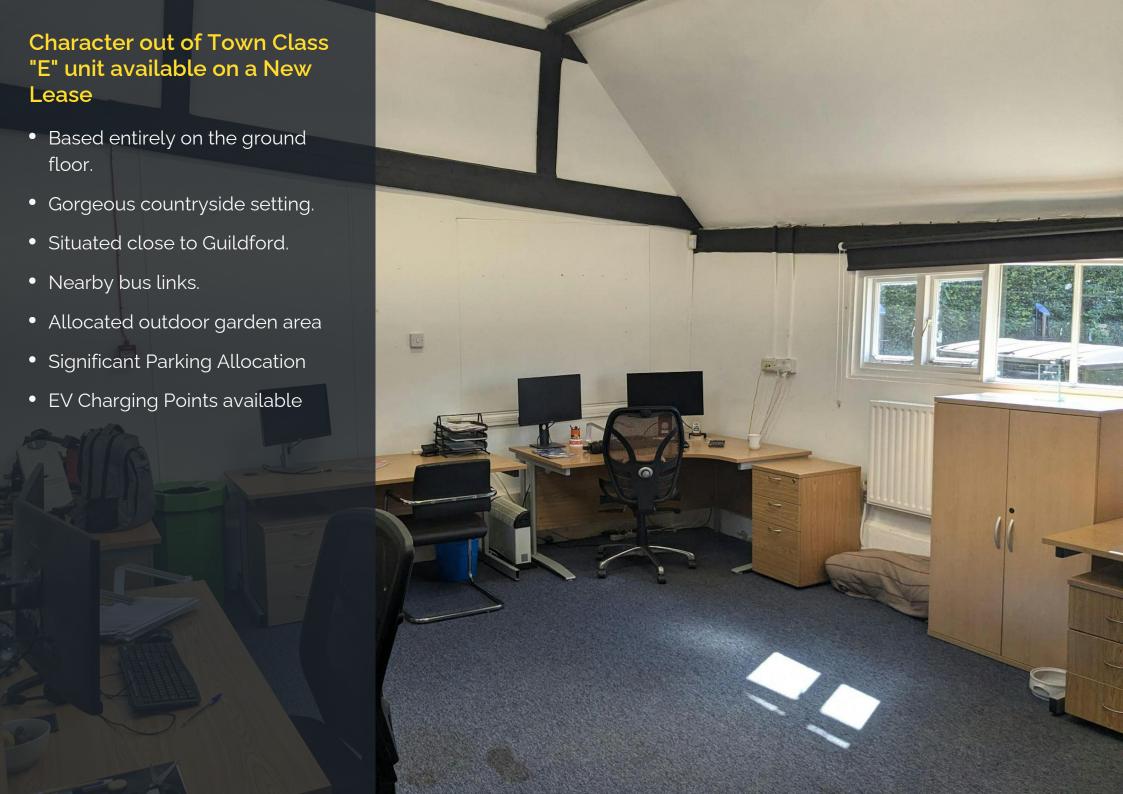

## **Description**

Based entirely on the ground floor, this quiet countryside office building is surrounded by green spaces, as well as being complimented by a number of preserved and Grade-II listed buildings nearby. The building itself is of brick-and-slate construction typical of the area.

Internally the premises is separated into six office units of varying sizes, two WC units and a kitchen unit at the centre. A connecting corridor links the building together at the rear.

There are character features including exposed beams throughout, as well as traditional window fittings.