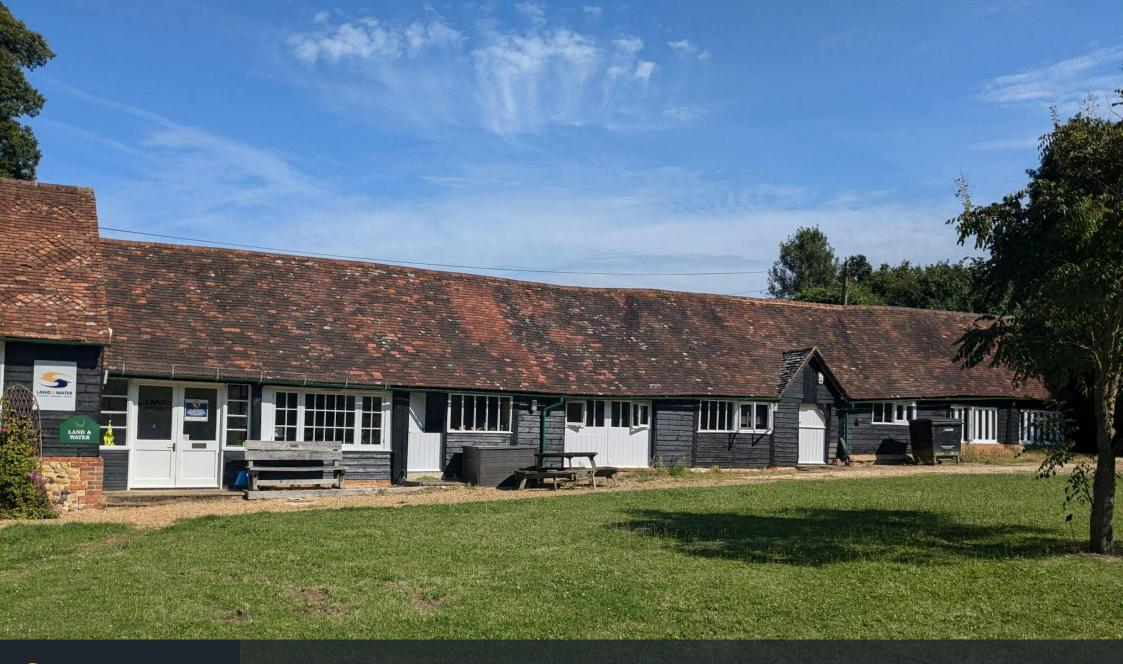

### Location

The countryside village of Albury is situated on the outskirts of Guildford, which is situated at the centre of the County of Surrey.

Accessible mainly by car, it is a ten-minute drive from Shalford and a six-minute drive from Gomshall. Both towns offer rail links to Reading and Gatwick Airport running East to West, with links to the Capital and Portsmouth Harbour running North to South available from Guildford. In addition; there is a railway station at Chilworth, as well as Gomshall, offering links to surrounding areas.

## **Description**

Based entirely on the ground floor, this quiet countryside office building is surrounded by green spaces, as well as being complimented by a number of preserved and Grade-II listed buildings nearby. The building itself is of brick-and-slate construction typical of the area.

Internally the premises is separated into six office units of varying sizes, two WC units and a kitchen unit at the centre. A connecting corridor links the building together at the rear.

There are character features including exposed beams throughout, as well as traditional window fittings.