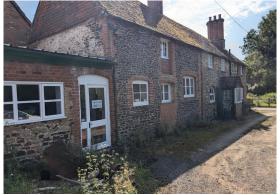

## **Description**

Based entirely on the ground floor, this quiet countryside office building is surrounded by green spaces, as well as being complimented by a number of preserved and Grade-II listed buildings nearby. The building itself is of brick-and-slate construction typical of the area.