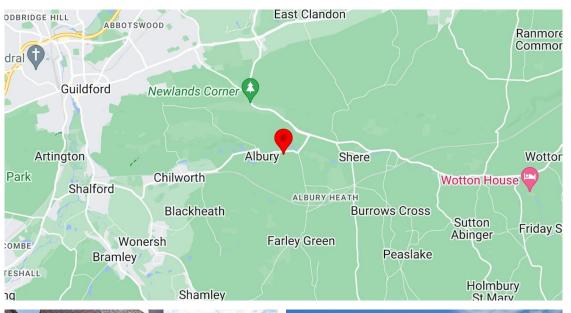

### Location

The countryside village of Albury is situated on the outskirts of Guildford, which is situated at the centre of the County of Surrey.

Accessible mainly by car, it is a ten-minute drive from Shalford and a six-minute drive from Gomshall. Both towns offer rail links to Reading and Gatwick Airport running East to West, with links to the Capital and Portsmouth Harbour running North to South available from Guildford. In addition; there is a railway station at Chilworth, as well as Gomshall, offering links to surrounding areas.

Bus links within a two-minute walk of the estate provide transport between Guildford, Dorking and Redhill.