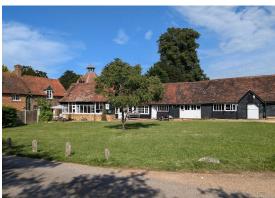

## **Description**

Based entirely on the ground floor, this quiet countryside office building is surrounded by green spaces, as well as being complimented by a number of preserved and Grade-II listed buildings nearby. The building itself is of brick-and-slate construction typical of the area.

Internally the premises is separated into six office units of varying sizes, two WC units and a kitchen unit at the centre. A connecting corridor links the building together at the rear.

There are character features including exposed beams throughout, as well as traditional window fittings.