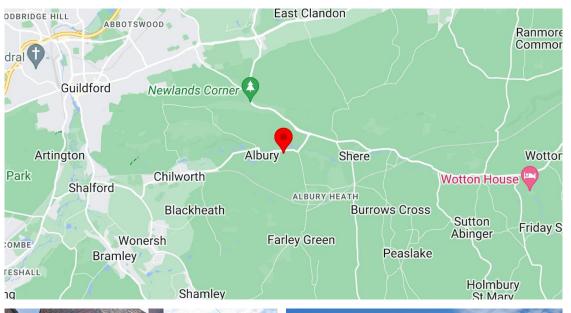

### Location

The countryside village of Albury is situated on the outskirts of Guildford, which is situated at the centre of the County of Surrey.

Accessible mainly by car, it is a ten-minute drive from Shalford and a six-minute drive from Gomshall. Both towns offer rail links to Reading and Gatwick Airport running East to West, with links to the Capital and Portsmouth Harbour running North to South available from Guildford. In addition; there is a railway station at Chilworth, as well as Gomshall, offering links to surrounding areas.