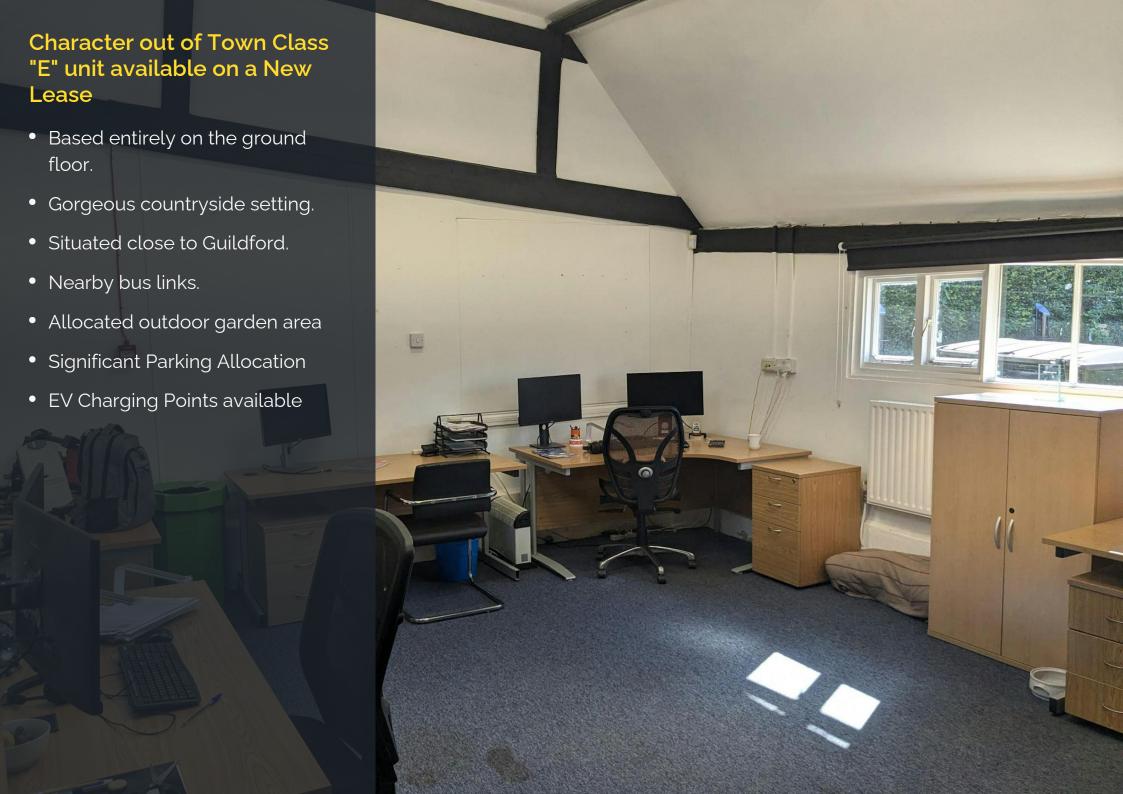

# **Description**

Based entirely on the ground floor, this quiet countryside office building is surrounded by green spaces, as well as being complimented by a number of preserved and Grade-II listed buildings nearby. The building itself is of brick-and-slate construction typical of the area.

Internally the premises is separated into six office units of varying sizes, two WC units and a kitchen unit at the centre. A connecting corridor links the building together at the rear.

There are character features including exposed beams throughout, as well as traditional window fittings.