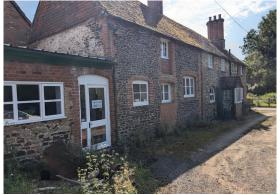

# **Description**

Based entirely on the ground floor, this quiet countryside office building is surrounded by green spaces, as well as being complimented by a number of preserved and Grade-II listed buildings nearby. The building itself is of brick-and-slate construction typical of the area.