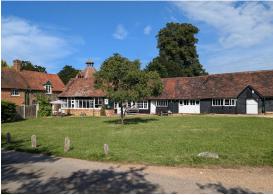

# **Description**

Based entirely on the ground floor, this quiet countryside office building is surrounded by green spaces, as well as being complimented by a number of preserved and Grade-II listed buildings nearby. The building itself is of brick-and-slate construction typical of the area.

Internally the premises is separated into six office units of varying sizes, two WC units and a kitchen unit at the centre. A connecting corridor links the building together at the rear.

There are character features including exposed beams throughout, as well as traditional window fittings.