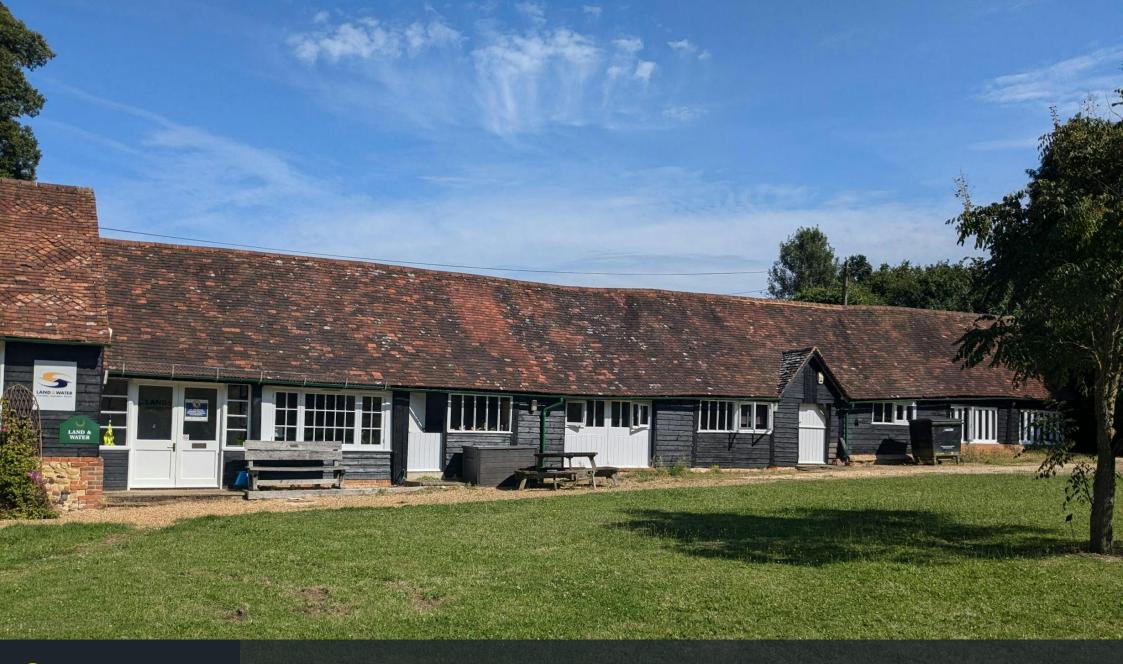

# **Description**

Based entirely on the ground floor, this quiet countryside office building is surrounded by green spaces, as well as being complimented by a number of preserved and Grade-II listed buildings nearby. The building itself is of brick-and-slate construction typical of the area.

Internally the premises is separated into six office units of varying sizes, two WC units and a kitchen unit at the centre. A connecting corridor links the building together at the rear.

There are character features including exposed beams throughout, as well as traditional window fittings.