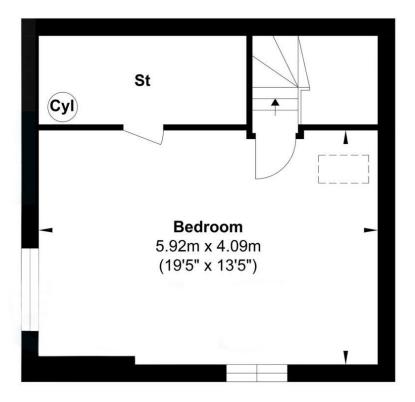

**First Floor** 

**Second Floor** 

Gross Internal Floor Area: 69.6 m2 ... 749 ft2

Whilst every attempt has been made to ensure the accuracy of the floor plan contained here, measurements of doors, windows, rooms and any other items are approximate and no responsibility is taken for any error, omission, or mis-statement. This plan is for illustrative purposes only and should be used as such by any prospective purchaser. The services, systems and appliances shown have not been tested and no guarantee as to their operability or efficiency can be given.

The accommodation is thoughtfully designed and presented throughout, featuring a spacious open-plan living room that seamlessly flows into a contemporary fitted kitchen. Both double bedrooms are generously sized, ensuring ample storage and comfort, while the beautifully appointed three-piece bathroom suite adds a touch of luxury to the home.