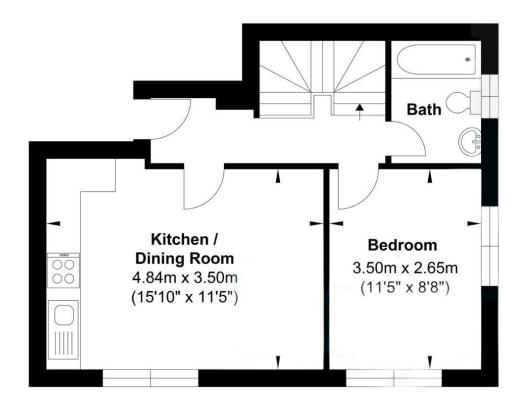

**First Floor** 

**Second Floor** 

Gross Internal Floor Area: 69.6 m2 ... 749 ft2

Whilst every attempt has been made to ensure the accuracy of the floor plan contained here, measurements of doors, windows, rooms and any other items are approximate and no responsibility is taken for any error, omission, or mis-statement. This plan is for illustrative purposes only and should be used as such by any prospective purchaser. The services, systems and appliances shown have not been tested and no guarantee as to their operability or efficiency can be given.

The accommodation is thoughtfully designed and presented throughout, featuring a spacious open-plan living room that seamlessly flows into a contemporary fitted kitchen. Both double bedrooms are generously sized, ensuring ample storage and comfort, while the beautifully appointed three-piece bathroom suite adds a touch of luxury to the home.