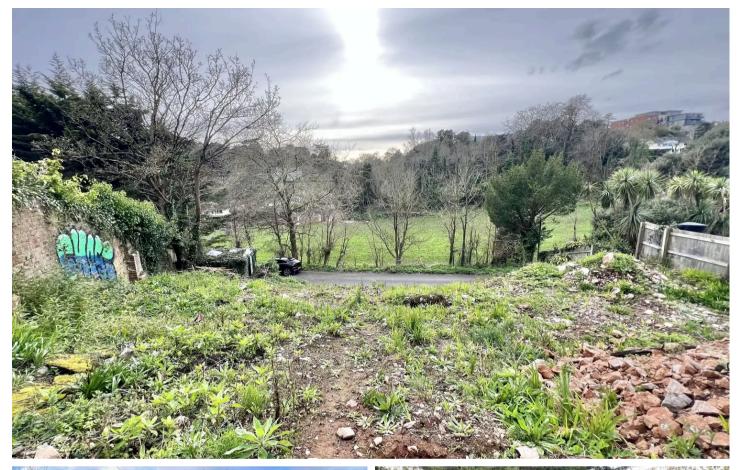

Council Tax band: F / Tenure: Freehold / EPC Energy Efficiency Rating: F

- Well located, town fringe greenfield building plot
- Approval for a new build, reverse level contemporary dwelling
- Proposed property is arranged over three floors with an internally accessed roof terrace
- Plans include 4 bedrooms, an office/5th bedroom, cinema/gym and garage
- Plans include an open plan living area, dining area and kitchen on the first floor along with an outside terrace
- Plot extends to approximately 0.06 hectares (0.14 acres) bordered by an established hedgerow, wall and fencing
- Located in a sought after residential position close to Wellswood Village
- Overlooks the attractive green open space of Stoodley Meadow
- Located close to the beach of Ansteys Cove with access to the South West coast path
- Land is rectangular in shape, and is wider along the road frontage than the rear boundary.