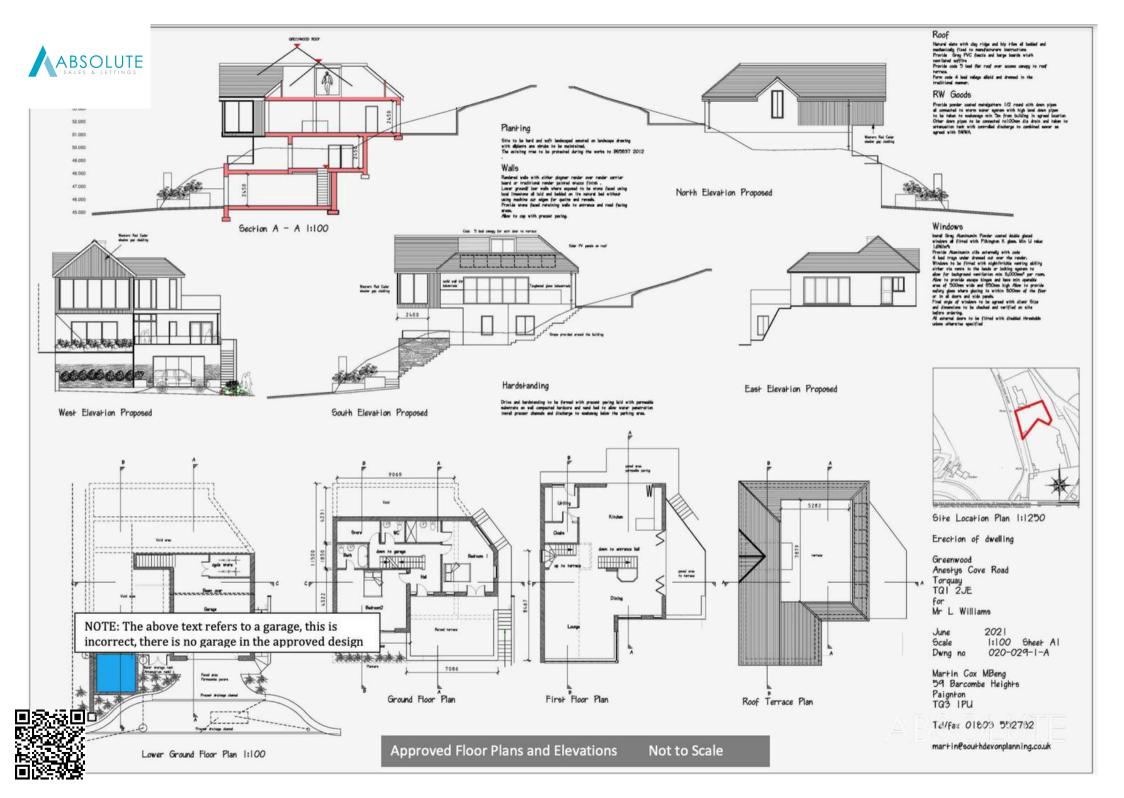

Council Tax band: F / Tenure: Freehold / EPC Energy Efficiency Rating: F

- Well located, town fringe greenfield building plot
- Approval for a new build, reverse level contemporary dwelling
- Proposed property is arranged over three floors with an internally accessed roof terrace
- Plans include 4 bedrooms, an office/5th bedroom, cinema/gym and garage
- Plans include an open plan living area, dining area and kitchen on the first floor along with an outside terrace
- Plot extends to approximately 0.06 hectares (0.14 acres) bordered by an established hedgerow, wall and fencing
- Located in a sought after residential position close to Wellswood Village
- Overlooks the attractive green open space of Stoodley Meadow
- Located close to the beach of Ansteys Cove with access to the South West coast path
- Land is rectangular in shape, and is wider along the road frontage than the rear boundary.