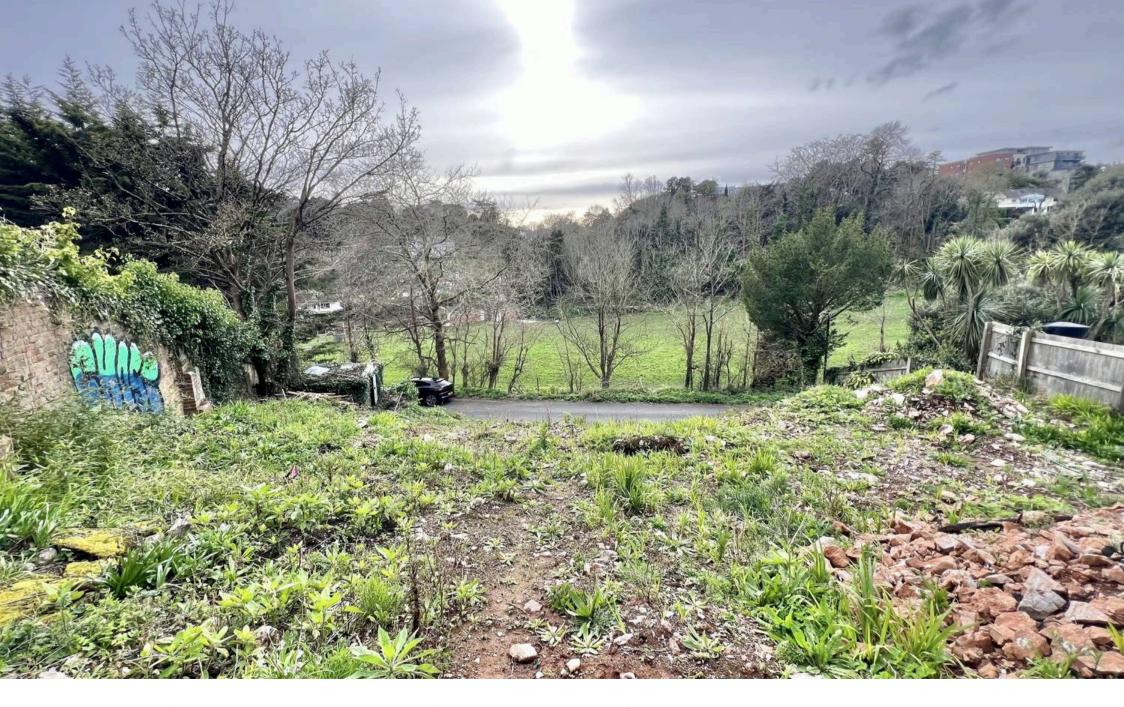

Council Tax band: F / Tenure: Freehold / EPC Energy Efficiency Rating: F

- Well located, town fringe greenfield building plot
- Approval for a new build, reverse level contemporary dwelling
- Proposed property is arranged over three floors with an internally accessed roof terrace
- Plans include 4 bedrooms, an office/5th bedroom, cinema/gym and garage
- Plans include an open plan living area, dining area and kitchen on the first floor along with an outside terrace
- Plot extends to approximately 0.06 hectares (0.14 acres) bordered by an established hedgerow, wall and fencing
- Located in a sought after residential position close to Wellswood Village
- Overlooks the attractive green open space of Stoodley Meadow
- Located close to the beach of Ansteys Cove with access to the South West coast path
- Land is rectangular in shape, and is wider along the road frontage than the rear boundary.