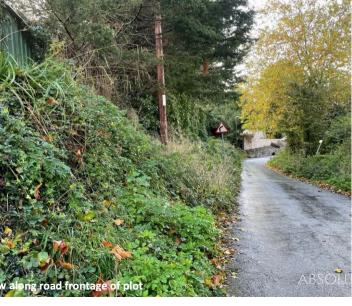

Council Tax band: F / Tenure: Freehold / EPC Energy Efficiency Rating: F

- Well located, town fringe greenfield building plot
- Approval for a new build, reverse level contemporary dwelling
- Proposed property is arranged over three floors with an internally accessed roof terrace
- Plans include 4 bedrooms, an office/5th bedroom, cinema/gym and garage
- Plans include an open plan living area, dining area and kitchen on the first floor along with an outside terrace
- Plot extends to approximately 0.06 hectares (0.14 acres) bordered by an established hedgerow, wall and fencing
- Located in a sought after residential position close to Wellswood Village
- Overlooks the attractive green open space of Stoodley Meadow
- Located close to the beach of Ansteys Cove with access to the South West coast path
- Land is rectangular in shape, and is wider along the road frontage than the rear boundary.