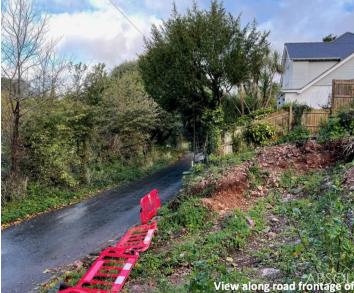

Council Tax band: F / Tenure: Freehold / EPC Energy Efficiency Rating: F

- Well located, town fringe greenfield building plot
- Approval for a new build, reverse level contemporary dwelling
- Proposed property is arranged over three floors with an internally accessed roof terrace
- Plans include 4 bedrooms, an office/5th bedroom, cinema/gym and garage
- Plans include an open plan living area, dining area and kitchen on the first floor along with an outside terrace
- Plot extends to approximately 0.06 hectares (0.14 acres) bordered by an established hedgerow, wall and fencing
- Located in a sought after residential position close to Wellswood Village
- Overlooks the attractive green open space of Stoodley Meadow
- Located close to the beach of Ansteys Cove with access to the South West coast path
- Land is rectangular in shape, and is wider along the road frontage than the rear boundary.