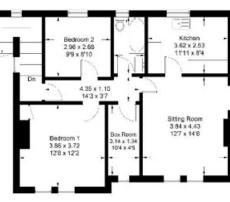

### Guide Price £100,000

Accommodation: Entrance Hallway Lounge Kitchen Two Double Bedrooms Boxroom **Bathroom** 

Outside: Driveway and Timber Garage Private Garden to rear