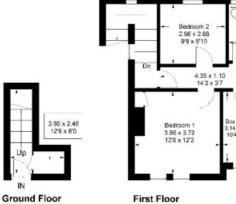

## Guide Price £100,000

5 Scott Crescent is a bright and spacious two bedroom first floor flat situated in a popular area of the town within easy reach of the town centre. The property has been freshly decorated and carpeted throughout and provides an ideal first time purchase or downsize opportunity. Additionally, there is a boxroom which could be used as a home office if required or for storage facilities. Externally, the property benefits from a driveway and single garage to the side together with a surprisingly large garden to the rear. Early viewing recommended.

### Guide Price £100,000

Accommodation: Entrance Hallway Lounge Kitchen Two Double Bedrooms Boxroom **Bathroom** 

Outside: Driveway and Timber Garage Private Garden to rear