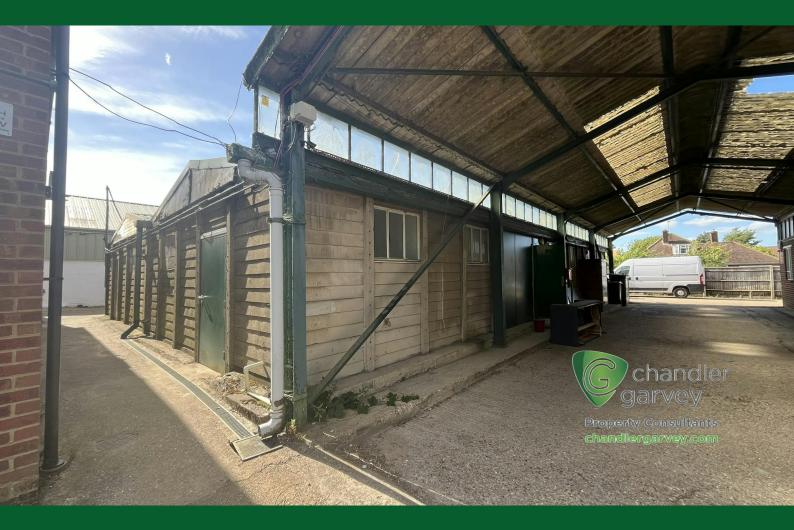

# INDUSTRIAL/STORAGE/ WORKSHOP UNIT

480 sq ft

(44.59 sq m)

- LED lighting
- Double door access
- 3 Phase power
- Onsite CCTV
- Kitchenette sink
- Electric Heater
- Communal parking with other occupiers

## Description

The unit benefits from concrete flooring, LED lighting, double door access, kitchenette sink, separate personnel door and 3 phase power.

All the WC's are to be found within a communal block shared with others on the Estate. Externally there is plenty of communal parking shared with other occupiers.