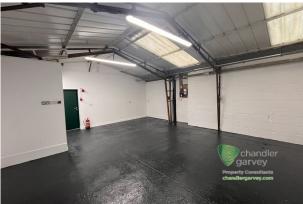

# INDUSTRIAL/STORAGE/ WORKSHOP UNIT

480 sq ft

(44.59 sq m)

- LED lighting
- Double door access
- 3 Phase power
- Onsite CCTV
- Kitchenette sink
- Electric Heater
- Communal parking with other occupiers

## Description

The unit benefits from concrete flooring, LED lighting, double door access, kitchenette sink, separate personnel door and 3 phase power.

All the WC's are to be found within a communal block shared with others on the Estate. Externally there is plenty of communal parking shared with other occupiers.