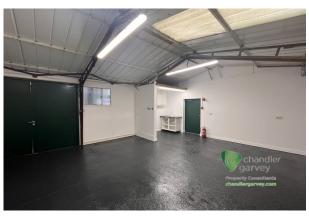

# INDUSTRIAL/STORAGE/ WORKSHOP UNIT

480 sq ft

(44.59 sq m)

- LED lighting
- Double door access
- 3 Phase power
- Onsite CCTV
- Kitchenette sink
- Electric Heater
- Communal parking with other occupiers

## Description

The unit benefits from concrete flooring, LED lighting, double door access, kitchenette sink, separate personnel door and 3 phase power.

All the WC's are to be found within a communal block shared with others on the Estate. Externally there is plenty of communal parking shared with other occupiers.