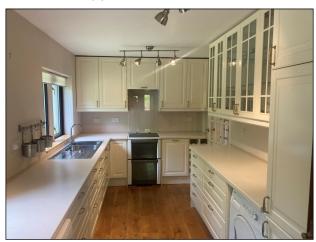

Sitting Room · Dining Room · Kitchen · Rear Entrance Porch · Bedroom with En-suite Shower Room · Bedroom with En-suite · Cloakroom · Bedroom 3 · Bedroom 4 · Family Bathroom · Attached Double Garage · Driveway & Parking · Gardens to Front and Rear · 1.80 Acre Nature Reserve Skipton: approx. 6 miles Grassington : approx. 5 miles Harrogate: approx. 22 miles Leeds: approx. 33 miles