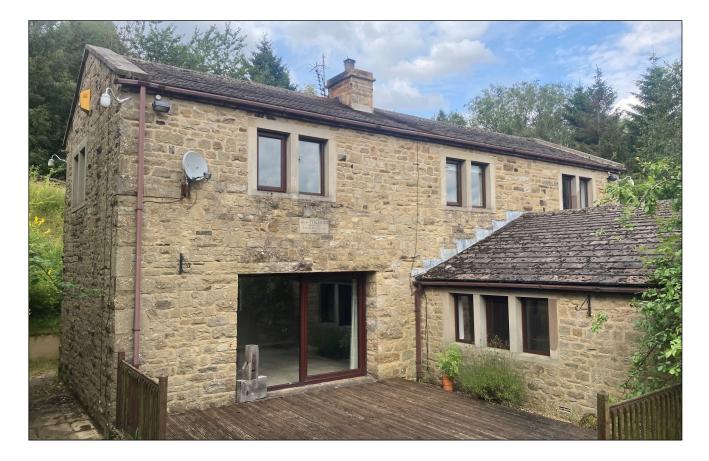

# Guide Price: £495,000

- Truly unique property
- Comfortable Four Bedroom Residence
- Double Garage
- 1.80 Acre Nature Reserve
- Popular Village Location
- Ideal "Escape" Property

An attractive two storey residence with Double Garage and 1.80 acre Nature Reserve offering approximate gross internal area of 1,588 square feet (147.5 square metres) briefly comprising:

# **DESCRIPTION**

How often do you hear 'a truly unique property'? Well this one is! Situated in the popular village of Appletreewick, nestling in the Yorkshire Dales National Park offering attractive stone built four bedroomed accommodation with the benefit of attached double garaging, parking for a number of vehicles and its own 1.80 acre nature reserve. The last owners ran a successful bike livery and subject to planning the property surely offers a lifestyle opportunity.