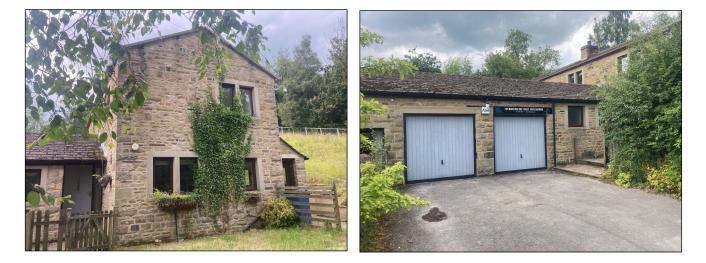

# Guide Price: £495,000

- Truly unique property
- Comfortable Four Bedroom Residence
- Double Garage
- 1.80 Acre Nature Reserve
- Popular Village Location
- Ideal "Escape" Property

An attractive two storey residence with Double Garage and 1.80 acre Nature Reserve offering approximate gross internal area of 1,588 square feet (147.5 square metres) briefly comprising:

# **DESCRIPTION**

How often do you hear 'a truly unique property'? Well this one is! Situated in the popular village of Appletreewick, nestling in the Yorkshire Dales National Park offering attractive stone built four bedroomed accommodation with the benefit of attached double garaging, parking for a number of vehicles and its own 1.80 acre nature reserve. The last owners ran a successful bike livery and subject to planning the property surely offers a lifestyle opportunity.