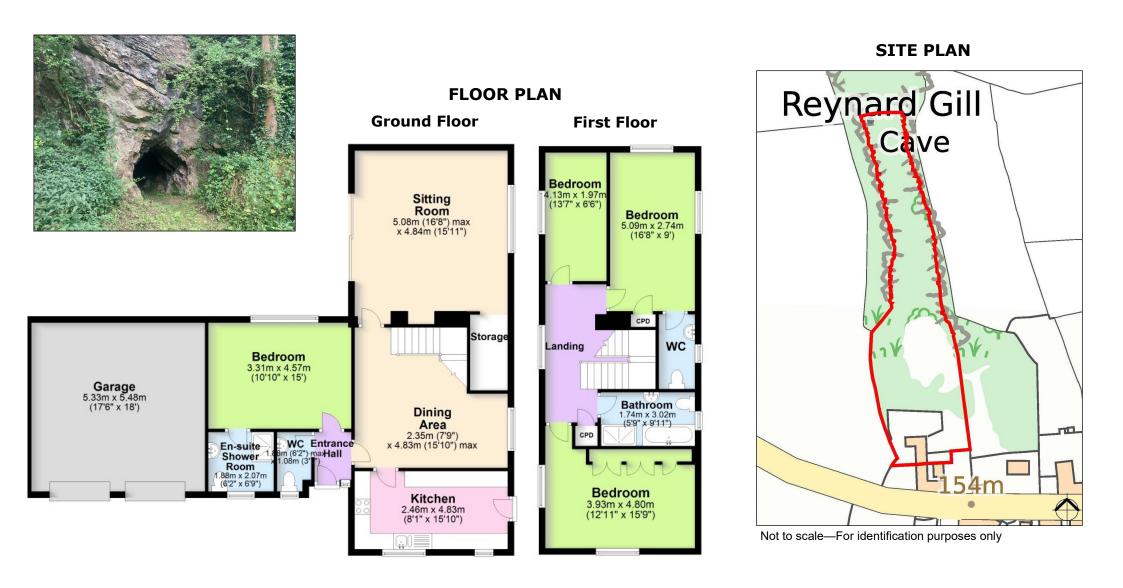

# Guide Price: £495,000

- Truly unique property
- Comfortable Four Bedroom Residence
- Double Garage
- 1.80 Acre Nature Reserve
- Popular Village Location
- Ideal "Escape" Property

An attractive two storey residence with Double Garage and 1.80 acre Nature Reserve offering approximate gross internal area of 1,588 square feet (147.5 square metres) briefly comprising:

Sitting Room · Dining Room · Kitchen · Rear Entrance Porch · Bedroom with En-suite Shower Room · Bedroom with En-suite · Cloakroom · Bedroom 3 · Bedroom 4 · Family Bathroom · Attached Double Garage · Driveway & Parking · Gardens to Front and Rear · 1.80 Acre Nature Reserve Skipton: approx. 6 miles Grassington : approx. 5 miles Harrogate: approx. 22 miles Leeds: approx. 33 miles

# **DESCRIPTION**

How often do you hear 'a truly unique property'? Well this one is! Situated in the popular village of Appletreewick, nestling in the Yorkshire Dales National Park offering attractive stone built four bedroomed accommodation with the benefit of attached double garaging, parking for a number of vehicles and its own 1.80 acre nature reserve. The last owners ran a successful bike livery and subject to planning the property surely offers a lifestyle opportunity.

# LOCAL OCCUPANCY RESTRICTION

A copy of the Section 106 Local Occupancy Planning Agreement for the house and nature reserve is available upon request.

COUNCIL TAX Band D.