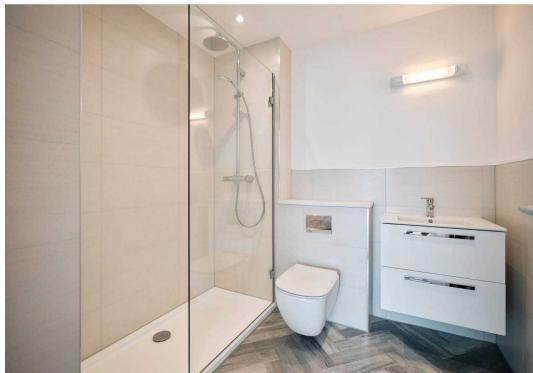

Bedrooms & Bathrooms

Double bedrooms all facing the sea, en-suite shower room and main bathroom off the entrance hall.

Bathroom and en-suites

- Quality Ideal Standard white sanitary ware
- Merlyn Ionic shower screens and shower trays
- Thermostatic shower mixers
- Strip light with shaver socket