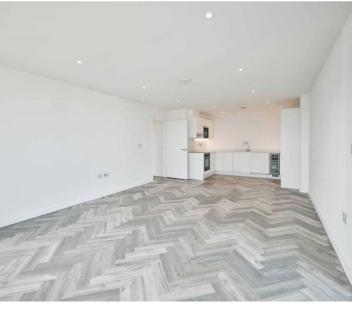

### 13 Fort D'Auvergne Block A, Le Harve des Pas

St Helier, Jersey

Welcome to Fort d'Auvergne Block A, no.13 is a ground floor 2 bedroom, 2 bathroom apartment with stunning sea views facing South.

Lounge / Kitchen

Open plan reception spaces

- Fully fitted high quality "English Rose" kitchen
- Minerva work-surfaces
- Franke stainless steel 1½ bowl sink and drainer with chrome finish mixer tap
- A wide range of NEFF integrated appliances:-
- black glass induction hob
- circotherm stainless steel oven
- stainless steel extractor hood
- fridge/freezer
- dishwasher
- Microwave
- Caple Slot-in Wine cooler