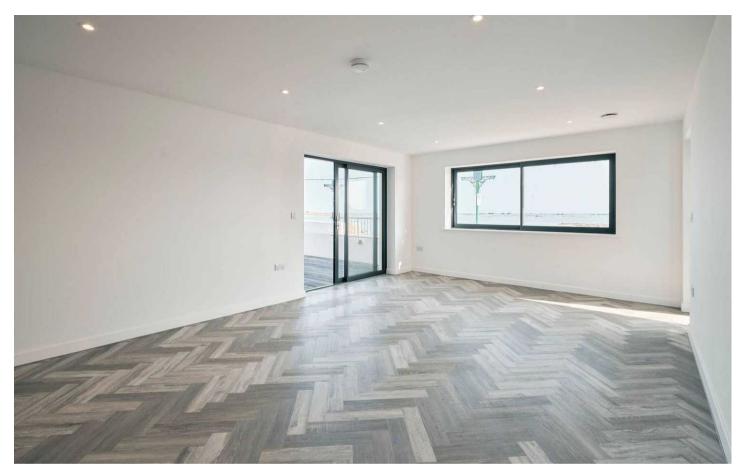

### 13 Fort D'Auvergne Block A, Le Harve des Pas

St Helier, Jersey

Welcome to Fort d'Auvergne Block A, no.13 is a ground floor 2 bedroom, 2 bathroom apartment with stunning sea views facing South.

Lounge / Kitchen

Open plan reception spaces

- Fully fitted high quality "English Rose" kitchen
- Minerva work-surfaces
- Franke stainless steel 1½ bowl sink and drainer with chrome finish mixer tap
- A wide range of NEFF integrated appliances:-
- black glass induction hob
- circotherm stainless steel oven
- stainless steel extractor hood
- fridge/freezer
- dishwasher
- Microwave
- Caple Slot-in Wine cooler