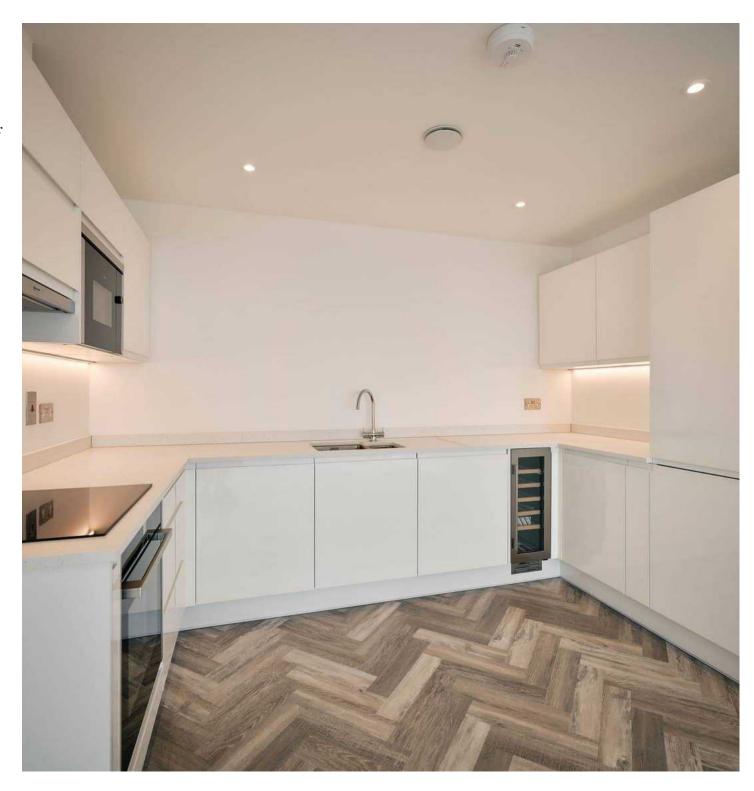

### 13 Fort D'Auvergne Block A, Le Harve des Pas

St Helier, Jersey

Welcome to Fort d'Auvergne Block A, no.13 is a ground floor 2 bedroom, 2 bathroom apartment with stunning sea views facing South.

Lounge / Kitchen

Open plan reception spaces

- Fully fitted high quality "English Rose" kitchen
- Minerva work-surfaces
- Franke stainless steel 1½ bowl sink and drainer with chrome finish mixer tap
- A wide range of NEFF integrated appliances:-
- black glass induction hob
- circotherm stainless steel oven
- stainless steel extractor hood
- fridge/freezer
- dishwasher
- Microwave
- Caple Slot-in Wine cooler