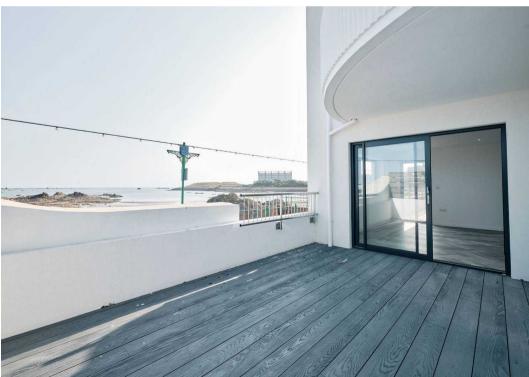

#### Outside

Eastern terrace off the lounge overlooking the Lido. Southern terrace with doors from the lounge and both bedrooms. Finished with composite decking.