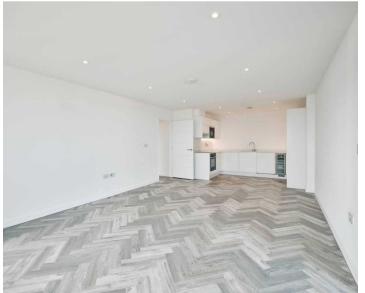

### 13 Fort D'Auvergne Block A, Le Harve des Pas

St Helier, Jersey

Welcome to Fort d'Auvergne Block A, no.13 is a ground floor 2 bedroom, 2 bathroom apartment with stunning sea views facing South.

Lounge / Kitchen

Open plan reception spaces

- Fully fitted high quality "English Rose" kitchen
- Minerva work-surfaces
- Franke stainless steel 1½ bowl sink and drainer with chrome finish mixer tap
- A wide range of NEFF integrated appliances:-
- black glass induction hob
- circotherm stainless steel oven
- stainless steel extractor hood
- fridge/freezer
- dishwasher
- Microwave
- Caple Slot-in Wine cooler