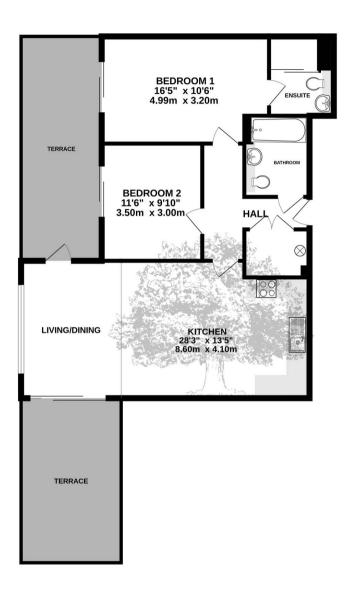

## 13 Fort D'Auvergne Block A, Le Harve des Pas

St Helier, Jersey

- · Luxury brand new development
- Ground floor 2 bedroom, 2 bathroom apartment
- Stunning sea views
- Parking for 1 car plus visitor spaces
- Lift access to all floors
- Electric under floor heating throughout
- Sole agent

### 13 Fort D'Auvergne Block A, Le Harve des Pas

St Helier, Jersey

Welcome to Fort d'Auvergne Block A, no.13 is a ground floor 2 bedroom, 2 bathroom apartment with stunning sea views facing South.

Lounge / Kitchen

Bedrooms & Bathrooms

Double bedrooms all facing the sea, en-suite shower room and main bathroom off the entrance hall.

Bathroom and en-suites

- Quality Ideal Standard white sanitary ware
- Merlyn Ionic shower screens and shower trays
- Thermostatic shower mixers
- Strip light with shaver socket

#### Outside

Eastern terrace off the lounge overlooking the Lido. Southern terrace with doors from the lounge and both bedrooms. Finished with composite decking.