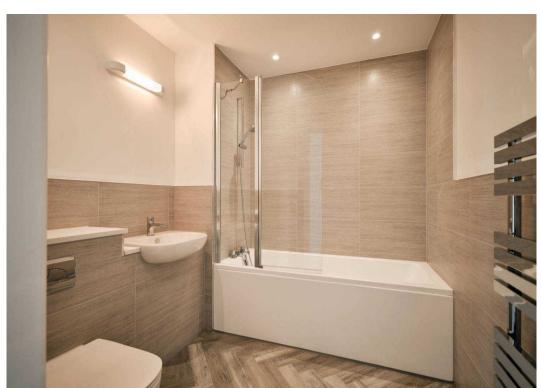

Bedrooms & Bathrooms

Double bedrooms all facing the sea, en-suite shower room and main bathroom off the entrance hall.

Bathroom and en-suites

- Quality Ideal Standard white sanitary ware
- Merlyn Ionic shower screens and shower trays
- Thermostatic shower mixers
- Strip light with shaver socket