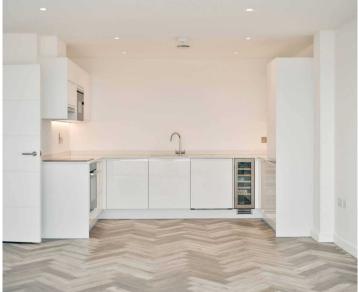

Open plan reception spaces

- Fully fitted high quality "English Rose" kitchen
- Minerva work-surfaces
- Franke stainless steel 1½ bowl sink and drainer with chrome finish mixer tap
- A wide range of NEFF integrated appliances:-
- black glass induction hob
- circotherm stainless steel oven
- stainless steel extractor hood
- fridge/freezer
- dishwasher
- Microwave
- Caple Slot-in Wine cooler