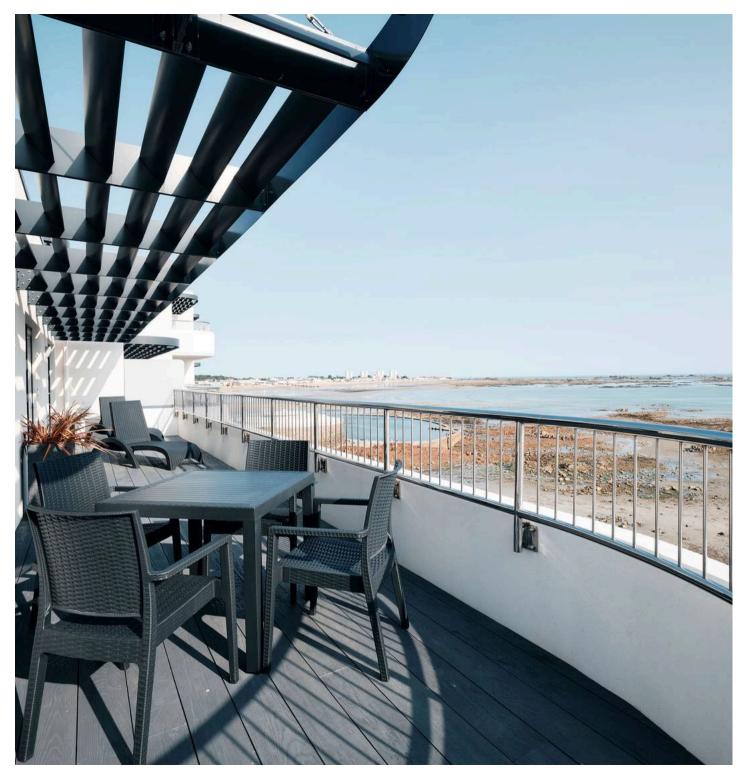

#### Outside

Large Southern terrace with doors from the lounge and both bedrooms. Finished with composite decking.

#### Communal areas

• 2 x designated parking spaces in tandem • 3 x Visitor parking spaces • Gated pedestrian access to the promenade • Otis passenger lift to all floors • Communal door entry system • Communal satellite dish system • Communal area lighting • Landscaped gardens • Bin store • External cold water tap in car parking area • Private, secure external store with space for a bicycle