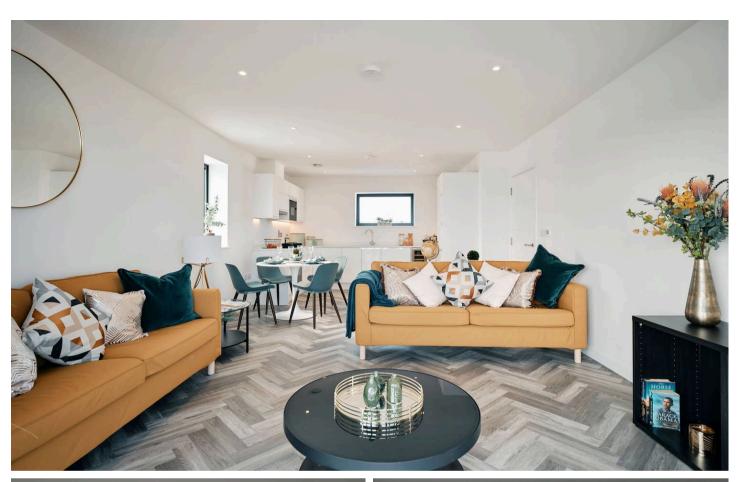

### 4 Fort D'Auvergne, Le Harve des Pas

St. Helier, Jersey

Welcome to Fort d'Auvergne Block A, no. 4 is a third floor 2 bedroom apartment with stunning sea views facing South.

Lounge / Kitchen

Open plan reception spaces

- Fully fitted high quality "English Rose" kitchen
- Minerva work-surfaces
- Franke stainless steel 1½ bowl sink and drainer with chrome finish mixer tap
- A wide range of NEFF integrated appliances:-
- black glass induction hob
- · circotherm stainless steel oven
- · stainless steel extractor hood
- fridge/freezer
- dishwasher
- Microwave
- Caple Slot-in Wine cooler