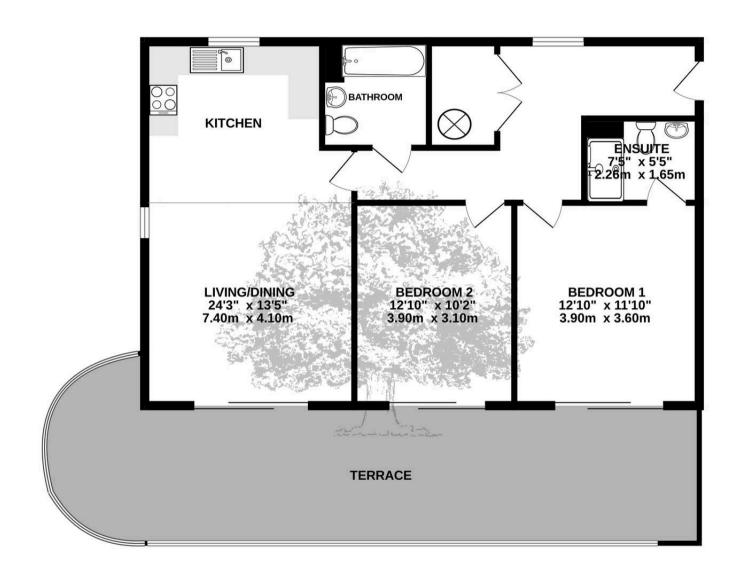

y means of electric immersion or electric boiler (Apt 14 (1 bed apt) has Albion 180 ltr) • Nuaire whole apartment ventilation system • Grohe Sense Guard leak detection and automatic shut-off system Electrical • Brushed aluminium sockets in kitchen (white sockets in all other areas) • USB charger socket in the kitchen • LED spotlight fittings • Under unit LED strip lighting in Kitchen • Balconies have external lighting • Mains wired fire/smoke detection system TV and telephone • All rooms wired for Satellite TV • All rooms wired with CAT 6 cabling for telephone and data

#### Service charge

£165.49 per month. Includes building insurance, cleaning, communal power and lighting, garden maintenance, lift maintenance and management fees.









## THIRD FLOOR 887 sq.ft. (82.4 sq.m.) approx.





# **Broadlands**

Broadlands Estates, Library Place - JE2 3NL

01534 880770 • enquiries@broadlandsjersey.com • www.broadlandsjersey.com/

# **BROADLANDS**

FINDING YOU A HOME SINCE 1972