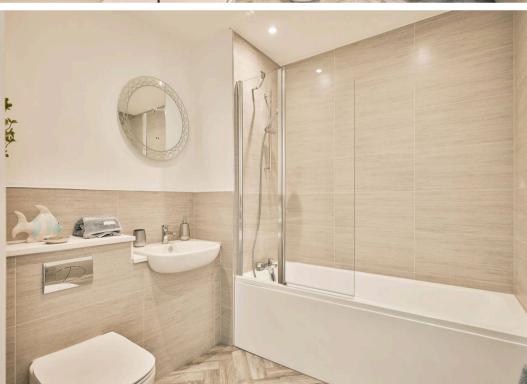

Bedrooms & Bathrooms

Double bedrooms all facing the sea, en-suite shower room and main bathroom off the entrance hall.

Bathroom and en-suites

- Quality Ideal Standard white sanitary ware
- Merlyn Ionic shower screens and shower trays
- Thermostatic shower mixers
- Strip light with shaver socket