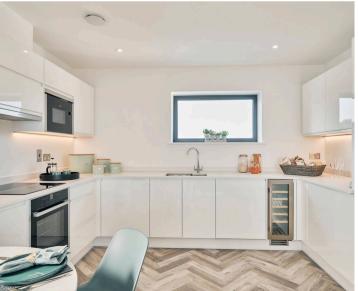

- Fully fitted high quality "English Rose" kitchen
- Minerva work-surfaces
- Franke stainless steel 1½ bowl sink and drainer with chrome finish mixer tap
- A wide range of NEFF integrated appliances:-
- black glass induction hob
- · circotherm stainless steel oven
- · stainless steel extractor hood
- fridge/freezer
- dishwasher
- Microwave
- Caple Slot-in Wine cooler