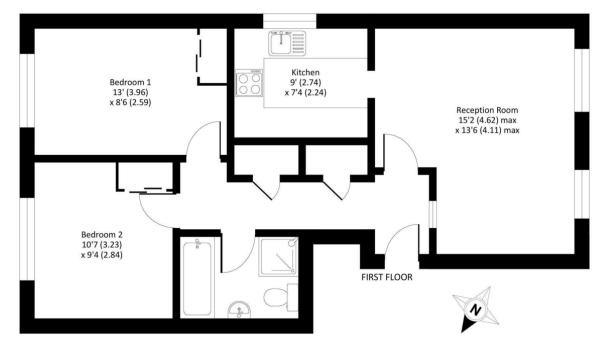

## Cherry Court, Uxbridge Road, Pinner, HA5 3PS

Approximate Area = 622 sq ft / 57.8 sq m For identification only - Not to scale

Whilst every attempt has been made to ensure the accuracy of the floorplan contained here, measurements of doors, windows, rooms and any other items are approximate and no responsibility is taken for any error, omission or mis-statement. This plan is for illustrative purposes only and should be used as such by any prospective purchaser. The services, systems and appliances shown have not been tested and no guarantee as to their operability or efficiency can be given. Made with Metropix ©2024