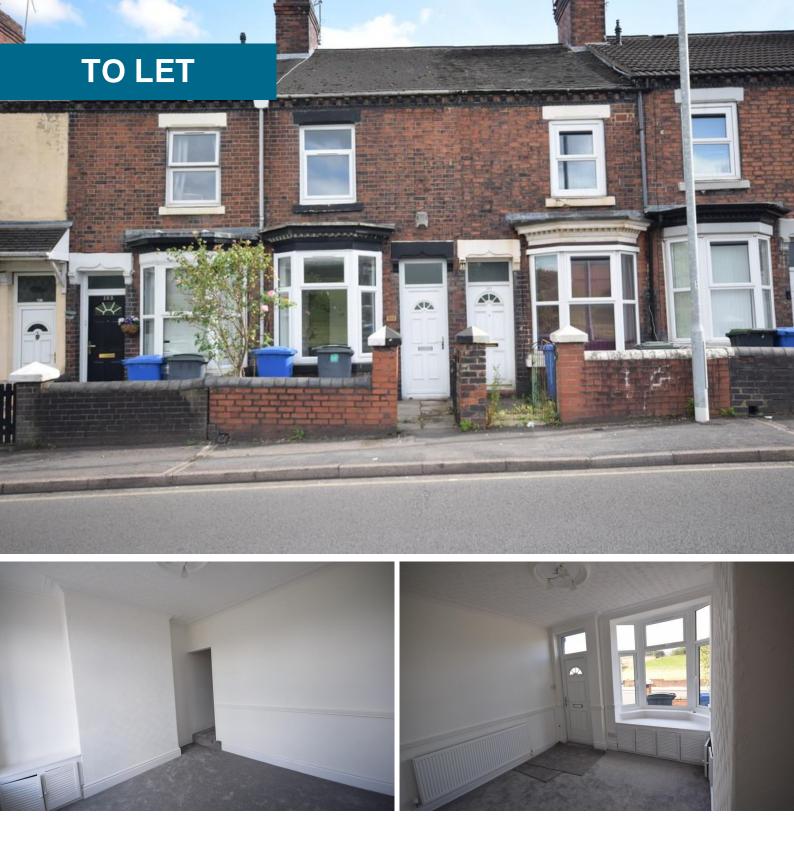

## Williamson Street, Tunstall

2 Bedrooms, 1 Bathroom, Mid Terraced House

£750 pcm

### Williamson Street, Tunstall

Mid Terraced House, 2 bedroom, 1 bathroom

### £750 pcm

Date available: 9th September 2024 Deposit: £865 Unfurnished Council Tax band: A

- Newly Renovated
- 2 Large Double Bedrooms
- Two Reception Rooms
- Renovated Bathroom
- Walking Distance To Shops and Schools
- Council Tax Band A
- Rear Garden Area