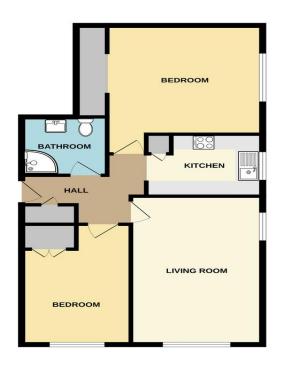

TOTAL FLOOR AREA: 702 sql.t. (65.2 sql.m.) approx.

Whilst every attempt has been made to ensure the accuracy of the floorplan contained here, measurement of doors, vindows, rooms and any other items are approximate and no responsibility is taken for any error, omission or mas-statement. This plan is for illustrative purposes only and should be used as such by any prospective purchaser. The sess to their operability or efficiency can be given.

### **COMMUNAL ENTRANCE**

# STAIRS TO THE FIRST FLOOR

**ENTRANCE HALL** 

**LOUNGE/DINER** 17' 5" x 10' 9" (5.31m x 3.28m)

**KITCHEN** 9' 7" x 7' 4" (2.92m x 2.24m)

**BEDROOM 1** 13' 10" x 8' 11" (4.22m x 2.72m)

**BEDROOM 2** 12' 10" x 12' 6" (3.91m x 3.81m)

**SHOWER ROOM** 

**COMMUNAL GARDEN** 

**GARAGE EN BLOC** 

**NO CHAIN** 