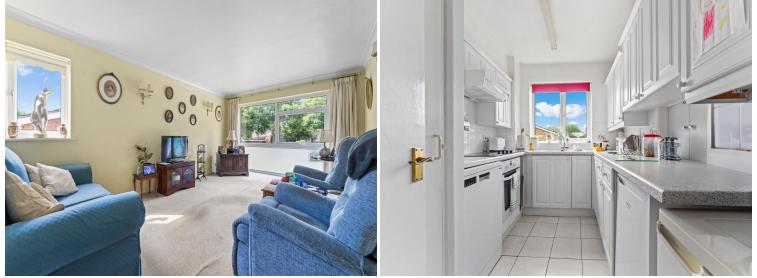

Flat 6, 19 Brambledown Road, South Wallington, Surrey, SM6 0TH | £285,000 Leasehold

Offered for sale with no chain, this spacious two bedroom apartment is located in a popular road close to local bus routes, Wallington town centre and station. Located on the first floor, the accommodation includes a 17'5 lounge/diner, a fitted kitchen, two double bedrooms and a shower room. Outside there are well maintained communal grounds and a garage.

# STAIRS TO THE FIRST FLOOR

**ENTRANCE HALL** 

**LOUNGE/DINER** 17' 5" x 10' 9" (5.31m x 3.28m)

**KITCHEN** 9' 7" x 7' 4" (2.92m x 2.24m)

**BEDROOM 1** 13' 10" x 8' 11" (4.22m x 2.72m)

**BEDROOM 2** 12' 10" x 12' 6" (3.91m x 3.81m)