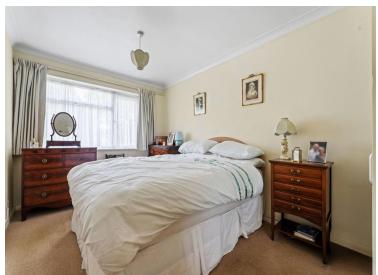

# STAIRS TO THE FIRST FLOOR

**ENTRANCE HALL** 

**LOUNGE/DINER** 17' 5" x 10' 9" (5.31m x 3.28m)

**KITCHEN** 9' 7" x 7' 4" (2.92m x 2.24m)

**BEDROOM 1** 13' 10" x 8' 11" (4.22m x 2.72m)

**BEDROOM 2** 12' 10" x 12' 6" (3.91m x 3.81m)