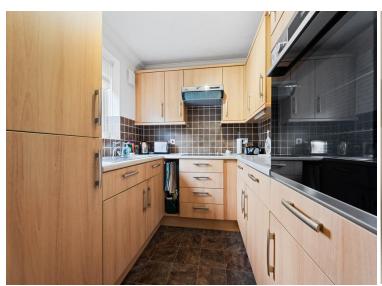

## LIFT OR STAIRS TO UPPER GROUND

**ENTRANCE HALL** 

**LOUNGE/DINER** 18' 5" x 10' 5" (5.61m x 3.18m)

**KITCHEN** 7' 9" x 7' 1" (2.36m x 2.16m)

**BEDROOM 1** 14' 1" x 9' 1" (4.29 m x 2.77 m)

**BEDROOM 2** 12' x 8' 5" (3.66m x 2.57m)