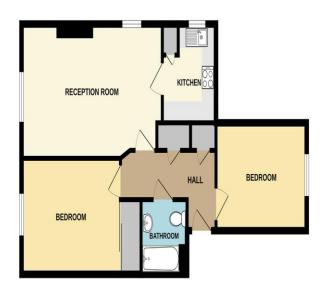

GROUND FLOOR 585 sq.ft. (54.4 sq.m.) approx.

TOTAL FLOOR ARCH. YOU SELECT A SUM JUPPOIL.

White every advert the been made to ensure the accuracy of the footgain contained here, necessaries of doors, windows, runns and any other less are approximate and necessaries from the state of any error consisten on the statement. This pain is the flustrative purposes any lead dhould be used as such by any proposedine purchases. The sensors, systems and adjuncted softon here were then stated and no paranet as to their operations of the statement of

## COMMUNAL ENTRANCE

## LIFT OR STAIRS TO UPPER GROUND

**ENTRANCE HALL** 

**LOUNGE/DINER** 18' 5" x 10' 5" (5.61m x 3.18m)

**KITCHEN** 7' 9" x 7' 1" (2.36m x 2.16m)

**BEDROOM 1** 14' 1" x 9' 1" (4.29 m x 2.77 m)

**BEDROOM 2** 12' x 8' 5" (3.66m x 2.57m)

**BATHROOM** 

**RESIDENTS LOUNGE AND KITCHEN** 

**RESIDENTS LAUNDRY** 

**GUEST SUITE** 

**COMMUNAL GARDENS** 

RESIDENTS PARKING

**LODGE MANAGER** 

24 HOURS CARELINE SYSTEM