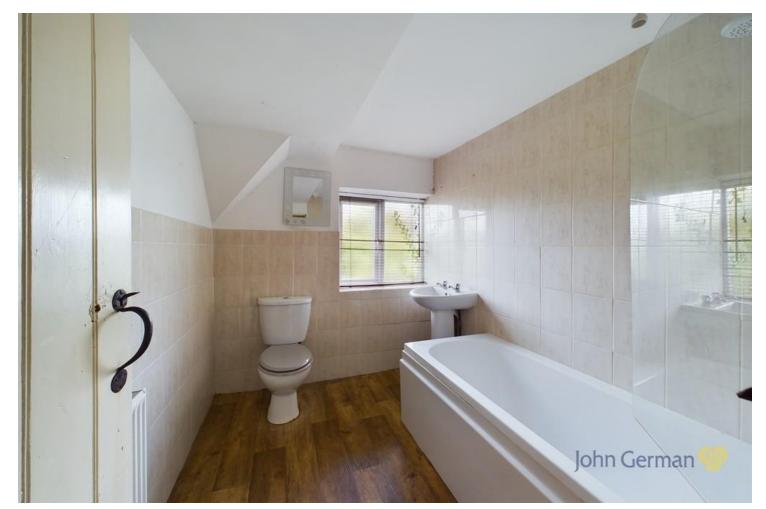

The first-floor landing has a cupboard and leads to four double bedrooms, two of which have part vaulted ceilings and original but now ornamental cast fireplaces. The bathroom comprises bath with shower and screen above, pedestal wash basin, WC and full tiling.