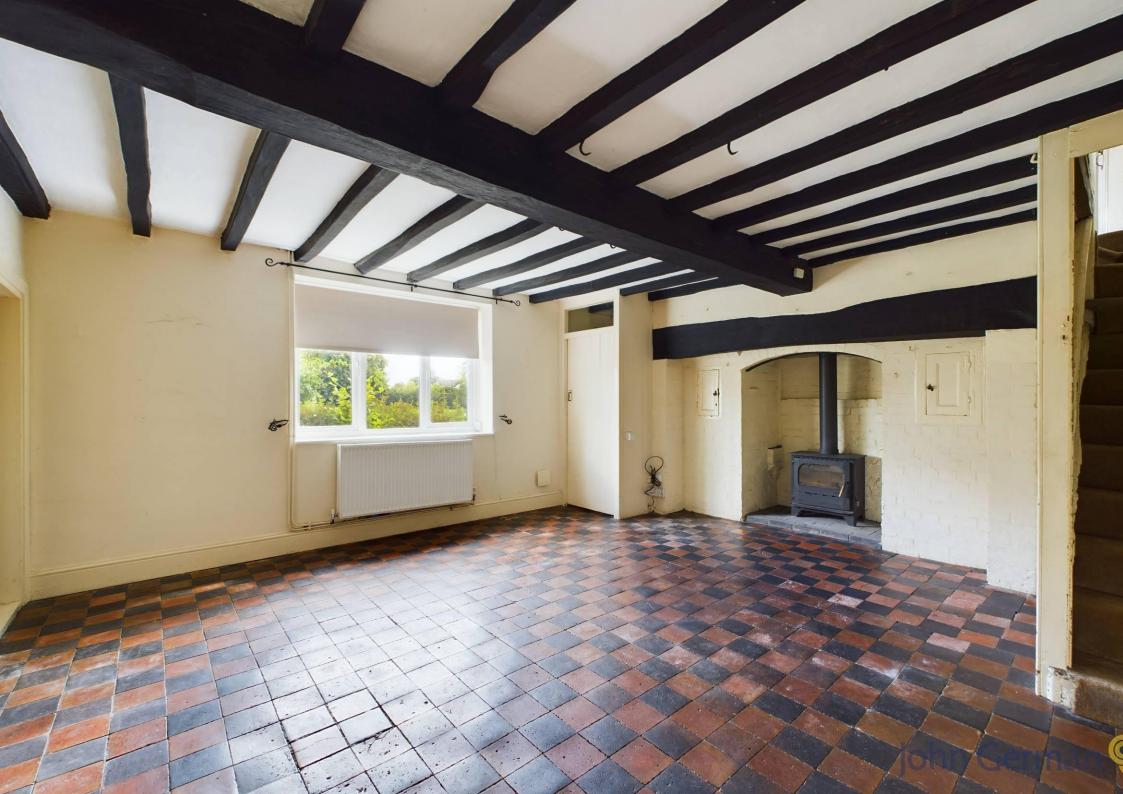

## Green Farm

Seighford, Stafford, ST18 9PQ

Detailed accommodation comprises entrance hall having a quarry tiled floor and off which leads a spacious lounge which has a cast open fireplace with tiled hearth, walk-in understairs cupboard and front facing window with pleasant views to the village green.

The separate and particularly well-proportioned dining room has quarry tiled floor and an inglenook fireplace which houses a cast log burner. Off here is a study area which in turn has a door leading to steps down to the cellar.