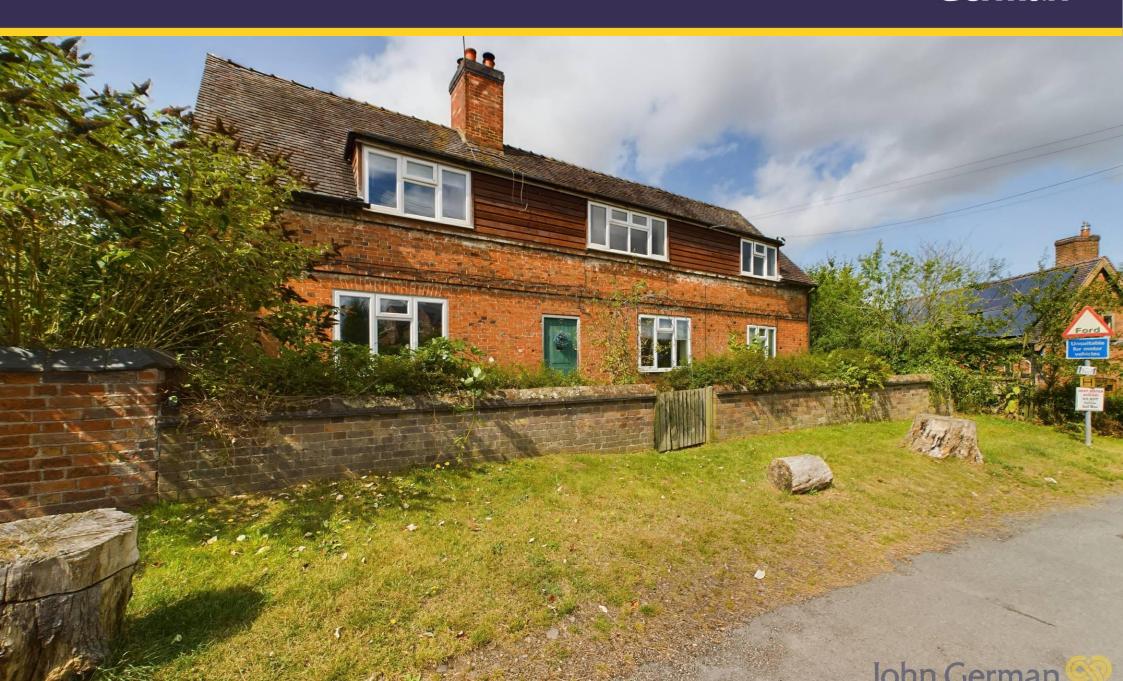

## Green Farm

Seighford, Stafford, ST18 9PQ

Detailed accommodation comprises entrance hall having a quarry tiled floor and off which leads a spacious lounge which has a cast open fireplace with tiled hearth, walk-in understairs cupboard and front facing window with pleasant views to the village green.

Outside, the property has a terrace style shallow walled garden to the front and to the side there is a shared private drive giving access to the properties own parking space, garage and workshop. There is a further terrace style garden and gate leading to a generously sized, mainly lawned rear garden.

Seighford is a delightful village having the most welcoming country dining pub in addition to a primary school and church. It is easily accessible to the town centre of Stafford where there is an intercity railway station with many services to London Euston, some of which take only approximately 1 hour 20 minutes. Junction 14 of the M6 provides direct access into the national motorway network and M6 toll.