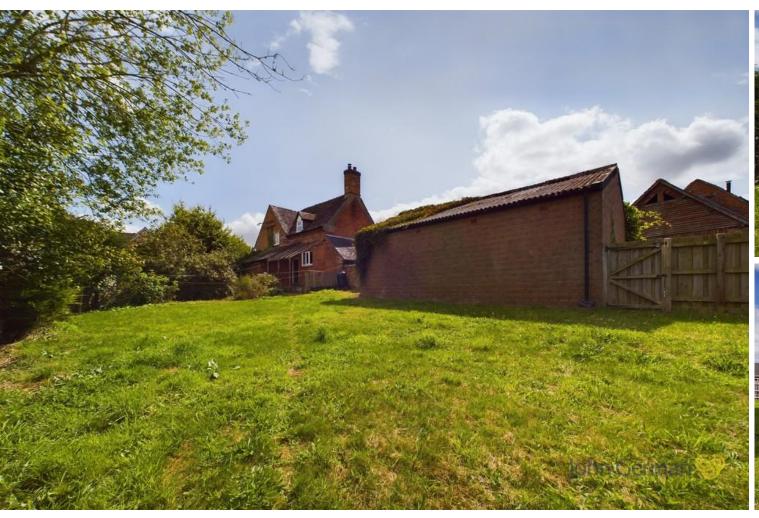

Outside, the property has a terrace style shallow walled garden to the front and to the side there is a shared private drive giving access to the properties own parking space, garage and workshop. There is a further terrace style garden and gate leading to a generously sized, mainly lawned rear garden.