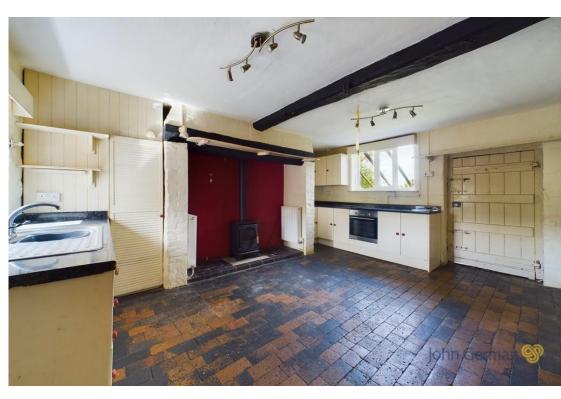

The kitchen has a range of attractive cream-coloured units with granite effect work surfaces, a stainless-steel sink and drainer, integrated ceramic hob with oven beneath and an inglenook style recess which houses a cast log burner. There is a utility with space and provision for a washing machine, a WC, and a large lower-level pantry with brick settles. There is also a side entrance porch with cold water tap.