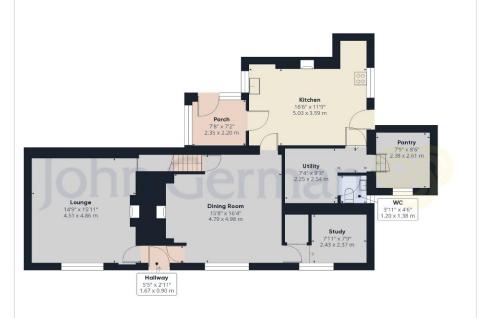

## Green Farm

Seighford, Stafford, ST18 9PQ

Detailed accommodation comprises entrance hall having a quarry tiled floor and off which leads a spacious lounge which has a cast open fireplace with tiled hearth, walk-in understairs cupboard and front facing window with pleasant views to the village green.

The separate and particularly well-proportioned dining room has quarry tiled floor and an inglenook fireplace which houses a cast log burner. Off here is a study area which in turn has a door leading to steps down to the cellar.

The kitchen has a range of attractive cream-coloured units with granite effect work surfaces, a stainless-steel sink and drainer, integrated ceramic hob with oven beneath and an inglenook style recess which houses a cast log burner. There is a utility with space and provision for a washing machine, a WC, and a large lower-level pantry with brick settles. There is also a side entrance porch with cold water tap.