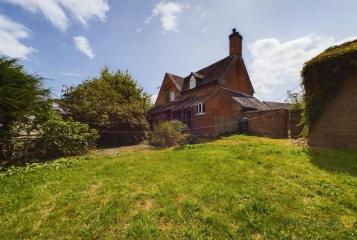

Outside, the property has a terrace style shallow walled garden to the front and to the side there is a shared private drive giving access to the properties own parking space, garage and workshop. There is a further terrace style garden and gate leading to a generously sized, mainly lawned rear garden.