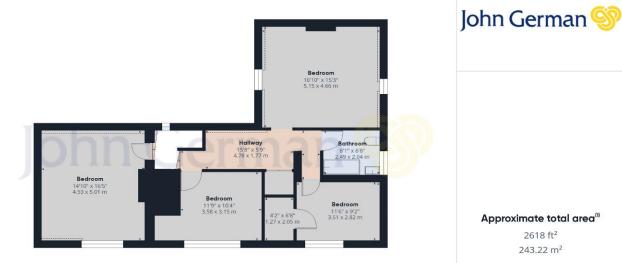

The first-floor landing has a cupboard and leads to four double bedrooms, two of which have part vaulted ceilings and original but now ornamental cast fireplaces. The bathroom comprises bath with shower and screen above, pedestal wash basin, WC and full tiling.

Our Ref: JGA/22082024

Ground Floor Building 1

Approximate total area<sup>(1)</sup>

2618 ft<sup>2</sup> 243.22 m<sup>2</sup>

Reduced headroom

18.51 ft<sup>2</sup> 1.72 m<sup>2</sup>

Floor 1 Building 1

**Workshop** 20'7" x 14'0" 6.29 x 4.28 m