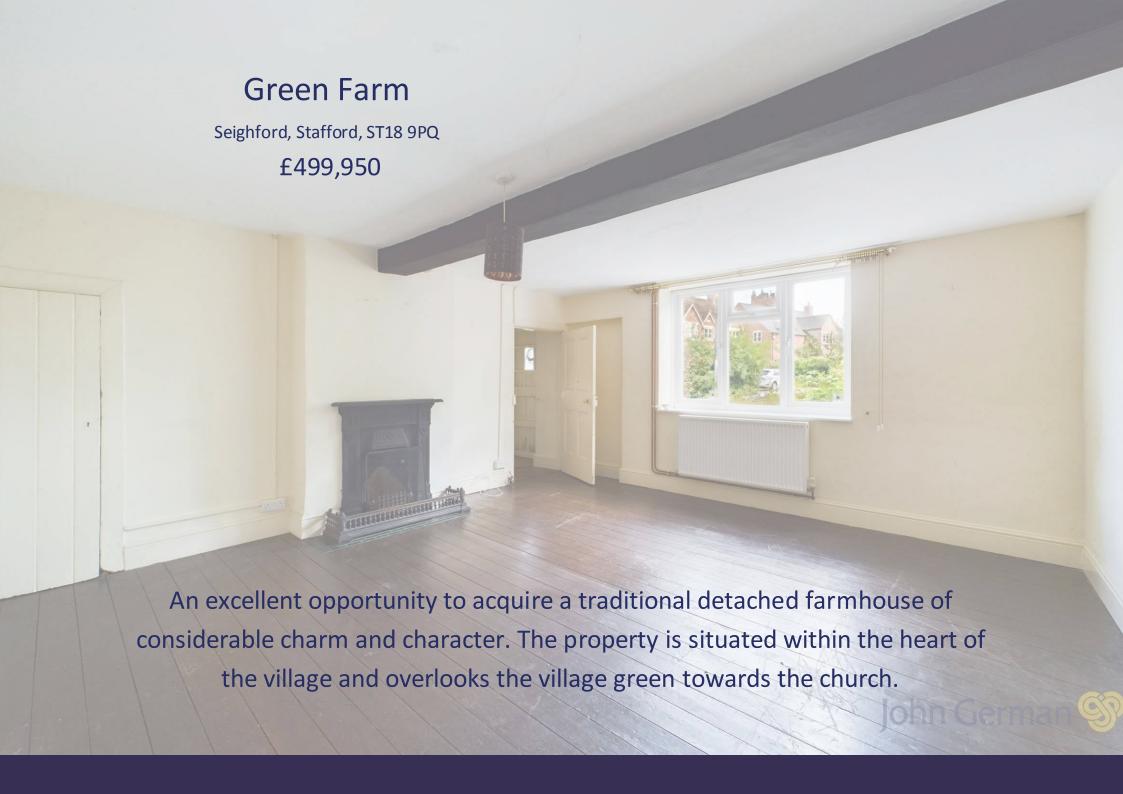

## Green Farm

Seighford, Stafford, ST18 9PQ

Detailed accommodation comprises entrance hall having a quarry tiled floor and off which leads a spacious lounge which has a cast open fireplace with tiled hearth, walk-in understairs cupboard and front facing window with pleasant views to the village green.