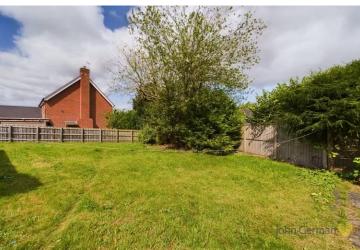

Outside, the property has a terrace style shallow walled garden to the front and to the side there is a shared private drive giving access to the properties own parking space, garage and workshop. There is a further terrace style garden and gate leading to a generously sized, mainly lawned rear garden.