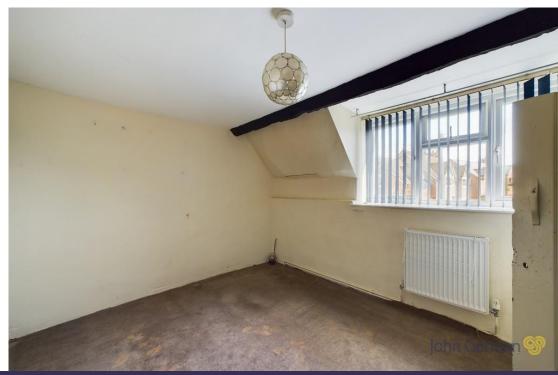

The first-floor landing has a cupboard and leads to four double bedrooms, two of which have part vaulted ceilings and original but now ornamental cast fireplaces. The bathroom comprises bath with shower and screen above, pedestal wash basin, WC and full tiling.