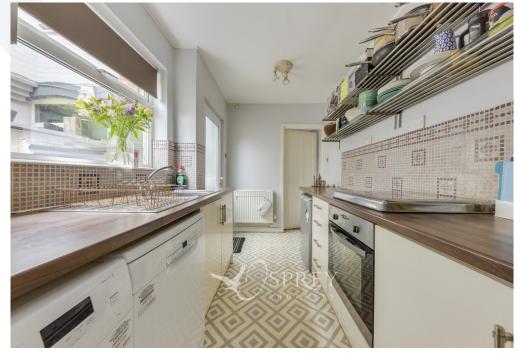

The property accommodation is comprised of entrance hallway/porch, with space for shoe storage, which then leads to the living room - a homely space featuring a gas fireplace and bright bay window. The dining room is beautifully decorated and benefits from a window overlooking the garden and feature fireplace. There is a kitchen fitted with a range of appliances and modern base level units, plumbing for washing machine and dishwasher and space for a fridge. The family bathroom has a large bath with a shower and ample cupboard space. Upstairs there are three good-sized bedrooms, the master is double in size benefitting from built in storage. Bedroom two homes a double bed and bedroom three could equally home one too. Externally the property offers a good-sized rear garden with ample patio space for table and chairs, with flower borders, a lawn and a sizable brick storeroom. Access to the front from the rear is via a gated alleyway which is shared with the neighbouring property.