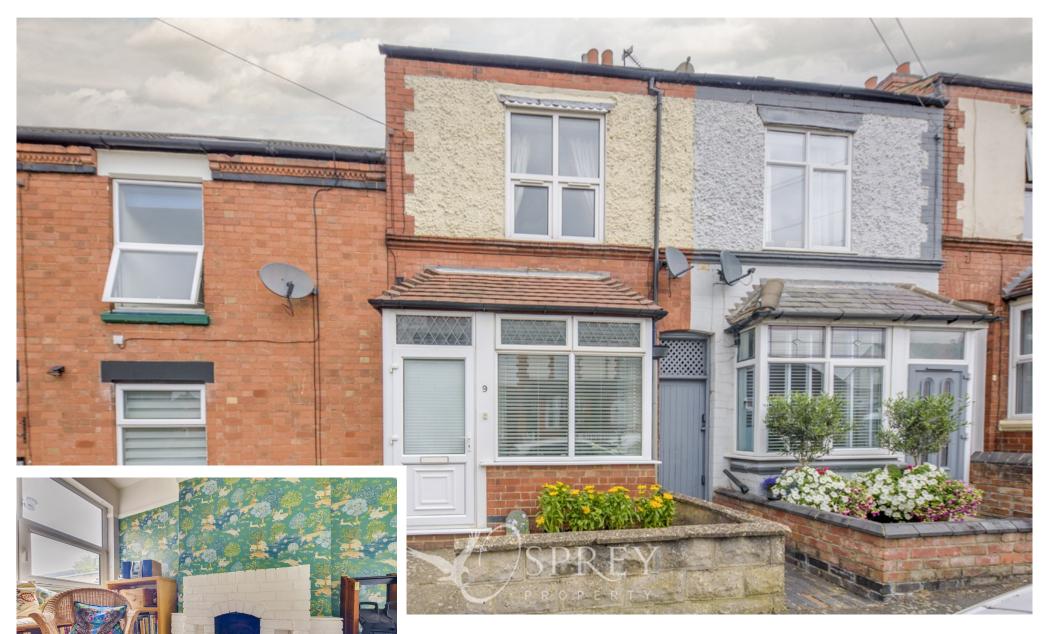

Clumber Street, Melton Mowbray
Offers Over £185,000

A three bedroomed mid-terraced home combining a wealth of character with a contemporary finish. An excellent opportunity for the first time buyer, downsizer or investor, situated conveniently for shops, strong schooling options and the town centre. A characterful three bedroomed home situated conveniently for Sainsbury's, 'The Welby' public house and the town centre, just off Nottingham Road within the northern westerly fringes of the town.

The property accommodation is comprised of entrance hallway/porch, with space for shoe storage, which then leads to the living room - a homely space featuring a gas fireplace and bright bay window. The dining room is beautifully decorated and benefits from a window overlooking the garden and feature fireplace. There is a kitchen fitted with a range of appliances and modern base level units, plumbing for washing machine and dishwasher and space for a fridge. The family bathroom has a large bath with a shower and ample cupboard space. Upstairs there are three good-sized bedrooms, the master is double in size benefitting from built in storage. Bedroom two homes a double bed and bedroom three could equally home one too. Externally the property offers a good-sized rear garden with ample patio space for table and chairs, with flower borders, a lawn and a sizable brick storeroom. Access to the front from the rear is via a gated alleyway which is shared with the neighbouring property.