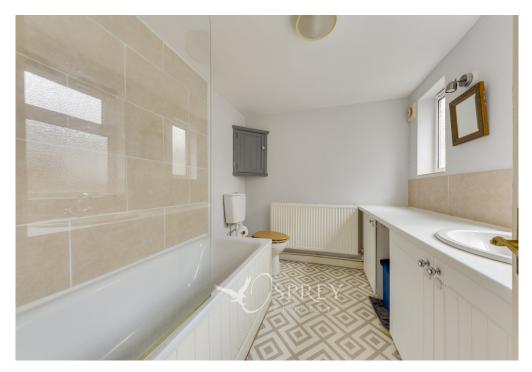

The property accommodation is comprised of entrance hallway/porch, with space for shoe storage, which then leads to the living room - a homely space featuring a gas fireplace and bright bay window. The dining room is beautifully decorated and benefits from a window overlooking the garden and feature fireplace. There is a kitchen fitted with a range of appliances and modern base level units, plumbing for washing machine and dishwasher and space for a fridge. The family bathroom has a large bath with a shower and ample cupboard space. Upstairs there are three good-sized bedrooms, the master is double in size benefitting from built in storage. Bedroom two homes a double bed and bedroom three could equally home one too. Externally the property offers a good-sized rear garden with ample patio space for table and chairs, with flower borders, a lawn and a sizable brick storeroom. Access to the front from the rear is via a gated alleyway which is shared with the neighbouring property.