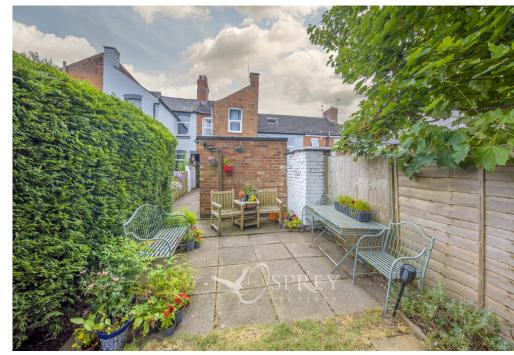

The property accommodation is comprised of entrance hallway/porch, with space for shoe storage, which then leads to the living room - a homely space featuring a gas fireplace and bright bay window. The dining room is beautifully decorated and benefits from a window overlooking the garden and feature fireplace. There is a kitchen fitted with a range of appliances and modern base level units, plumbing for washing machine and dishwasher and space for a fridge. The family bathroom has a large bath with a shower and ample cupboard space. Upstairs there are three good-sized bedrooms, the master is double in size benefitting from built in storage. Bedroom two homes a double bed and bedroom three could equally home one too. Externally the property offers a good-sized rear garden with ample patio space for table and chairs, with flower borders, a lawn and a sizable brick storeroom. Access to the front from the rear is via a gated alleyway which is shared with the neighbouring property.