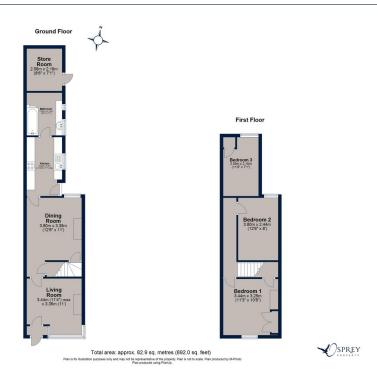

The property accommodation is comprised of entrance hallway/porch, with space for shoe storage, which then leads to the living room - a homely space featuring a gas fireplace and bright bay window. The dining room is beautifully decorated and benefits from a window overlooking the garden and feature fireplace. There is a kitchen fitted with a range of appliances and modern base level units, plumbing for washing machine and dishwasher and space for a fridge. The family bathroom has a large bath with a shower and ample cupboard space. Upstairs there are three good-sized bedrooms, the master is double in size benefitting from built in storage. Bedroom two homes a double bed and bedroom three could equally home one too. Externally the property offers a good-sized rear garden with ample patio space for table and chairs, with flower borders, a lawn and a sizable brick storeroom. Access to the front from the rear is via a gated alleyway which is shared with the neighbouring property.