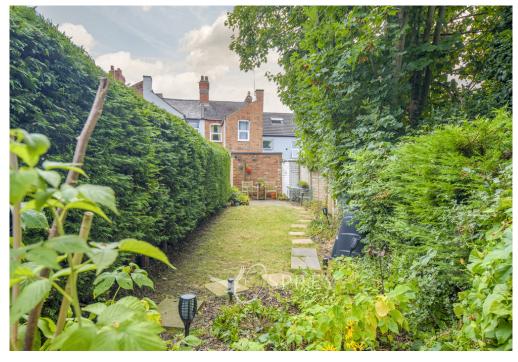

The property accommodation is comprised of entrance hallway/porch, with space for shoe storage, which then leads to the living room - a homely space featuring a gas fireplace and bright bay window. The dining room is beautifully decorated and benefits from a window overlooking the garden and feature fireplace. There is a kitchen fitted with a range of appliances and modern base level units, plumbing for washing machine and dishwasher and space for a fridge. The family bathroom has a large bath with a shower and ample cupboard space. Upstairs there are three good-sized bedrooms, the master is double in size benefitting from built in storage. Bedroom two homes a double bed and bedroom three could equally home one too. Externally the property offers a good-sized rear garden with ample patio space for table and chairs, with flower borders, a lawn and a sizable brick storeroom. Access to the front from the rear is via a gated alleyway which is shared with the neighbouring property.