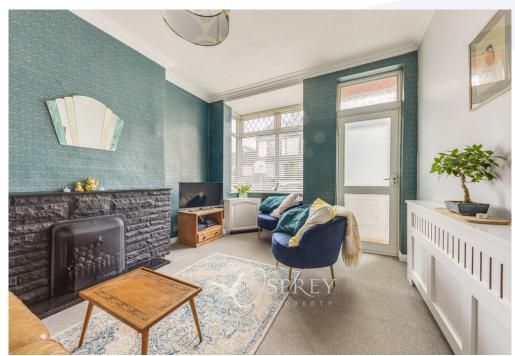

The property accommodation is comprised of entrance hallway/porch, with space for shoe storage, which then leads to the living room - a homely space featuring a gas fireplace and bright bay window. The dining room is beautifully decorated and benefits from a window overlooking the garden and feature fireplace. There is a kitchen fitted with a range of appliances and modern base level units, plumbing for washing machine and dishwasher and space for a fridge. The family bathroom has a large bath with a shower and ample cupboard space. Upstairs there are three good-sized bedrooms, the master is double in size benefitting from built in storage. Bedroom two homes a double bed and bedroom three could equally home one too. Externally the property offers a good-sized rear garden with ample patio space for table and chairs, with flower borders, a lawn and a sizable brick storeroom. Access to the front from the rear is via a gated alleyway which is shared with the neighbouring property.