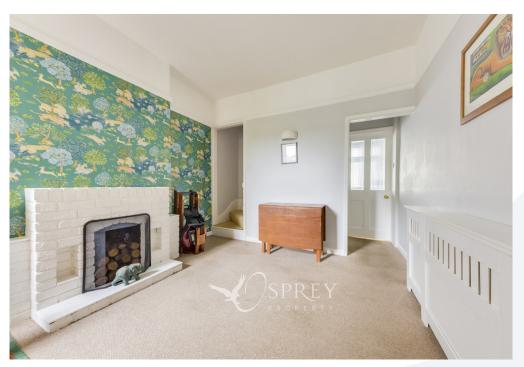

The property accommodation is comprised of entrance hallway/porch, with space for shoe storage, which then leads to the living room - a homely space featuring a gas fireplace and bright bay window. The dining room is beautifully decorated and benefits from a window overlooking the garden and feature fireplace. There is a kitchen fitted with a range of appliances and modern base level units, plumbing for washing machine and dishwasher and space for a fridge. The family bathroom has a large bath with a shower and ample cupboard space. Upstairs there are three good-sized bedrooms, the master is double in size benefitting from built in storage. Bedroom two homes a double bed and bedroom three could equally home one too. Externally the property offers a good-sized rear garden with ample patio space for table and chairs, with flower borders, a lawn and a sizable brick storeroom. Access to the front from the rear is via a gated alleyway which is shared with the neighbouring property.