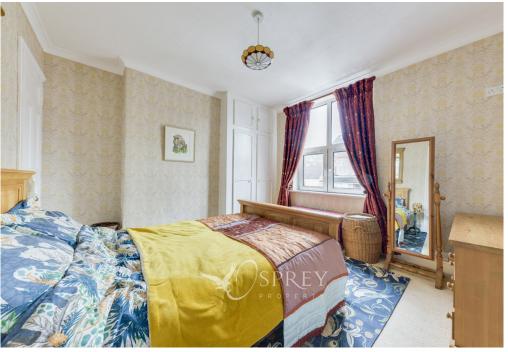

The property accommodation is comprised of entrance hallway/porch, with space for shoe storage, which then leads to the living room - a homely space featuring a gas fireplace and bright bay window. The dining room is beautifully decorated and benefits from a window overlooking the garden and feature fireplace. There is a kitchen fitted with a range of appliances and modern base level units, plumbing for washing machine and dishwasher and space for a fridge. The family bathroom has a large bath with a shower and ample cupboard space. Upstairs there are three good-sized bedrooms, the master is double in size benefitting from built in storage. Bedroom two homes a double bed and bedroom three could equally home one too. Externally the property offers a good-sized rear garden with ample patio space for table and chairs, with flower borders, a lawn and a sizable brick storeroom. Access to the front from the rear is via a gated alleyway which is shared with the neighbouring property.