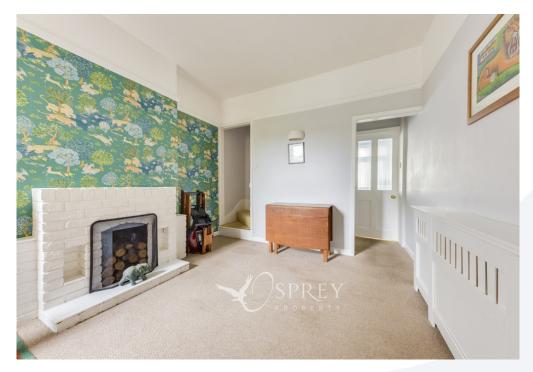

The property accommodation is comprised of entrance hallway/porch, with space for shoe storage, which then leads to the living room - a homely space featuring a gas fireplace and bright bay window. The dining room is beautifully decorated and benefits from a window overlooking the garden and feature fireplace. There is a kitchen fitted with a range of appliances and modern base level units, plumbing for washing machine and dishwasher and space for a fridge. The family bathroom has a large bath with a shower and ample cupboard space. Upstairs there are three good-sized bedrooms, the master is double in size benefitting from built in storage. Bedroom two homes a double bed and bedroom three could equally home one too. The loft is partially boarded and could be developed further, as has been done by neighbours.