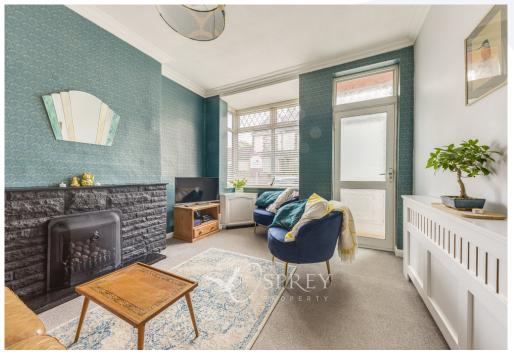

The property accommodation is comprised of entrance hallway/porch, with space for shoe storage, which then leads to the living room - a homely space featuring a gas fireplace and bright bay window. The dining room is beautifully decorated and benefits from a window overlooking the garden and feature fireplace. There is a kitchen fitted with a range of appliances and modern base level units, plumbing for washing machine and dishwasher and space for a fridge. The family bathroom has a large bath with a shower and ample cupboard space. Upstairs there are three good-sized bedrooms, the master is double in size benefitting from built in storage. Bedroom two homes a double bed and bedroom three could equally home one too. The loft is partially boarded and could be developed further, as has been done by neighbours.