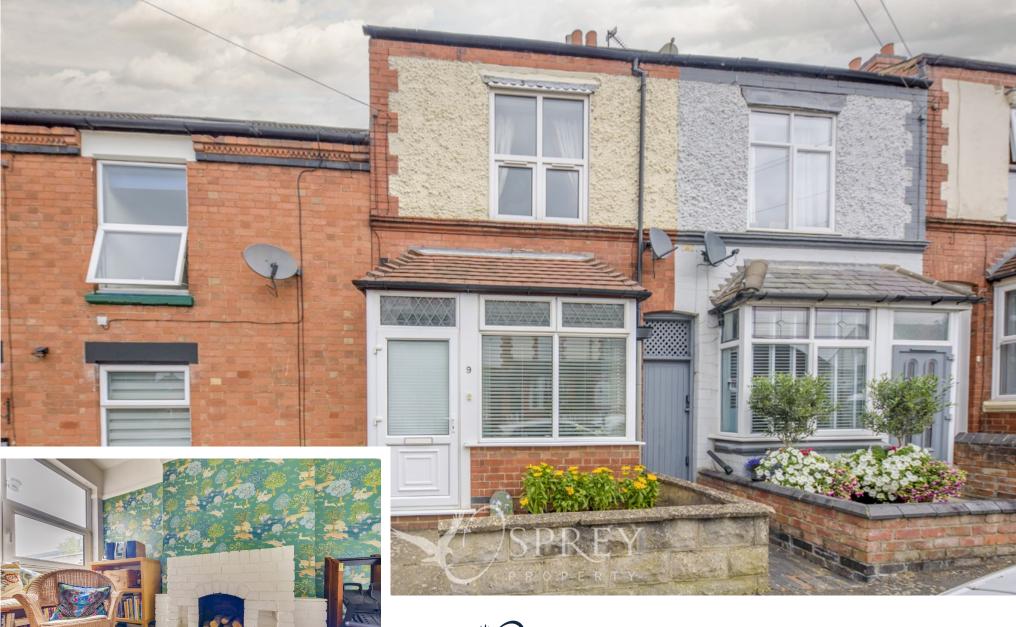

Clumber Street, Melton Mowbray £185,000

A three bedroomed mid-terraced home combining a wealth of character with a contemporary finish. An excellent opportunity for the first time buyer, downsizer or investor, situated conveniently for shops, strong schooling options and the town centre. A characterful three bedroomed home situated conveniently for Sainsbury's, 'The Welby' public house and the town centre, just off Nottingham Road within the northern westerly fringes of the town.

The property accommodation is comprised of entrance hallway/porch, with space for shoe storage, which then leads to the living room - a homely space featuring a gas fireplace and bright bay window. The dining room is beautifully decorated and benefits from a window overlooking the garden and feature fireplace. There is a kitchen fitted with a range of appliances and modern base level units, plumbing for washing machine and dishwasher and space for a fridge. The family bathroom has a large bath with a shower and ample cupboard space. Upstairs there are three good-sized bedrooms, the master is double in size benefitting from built in storage. Bedroom two homes a double bed and bedroom three could equally home one too. The loft is partially boarded and could be developed further, as has been done by neighbours.

Externally the property offers a good-sized rear garden with ample patio space for table and chairs, with flower borders, a lawn and a small vegetable patch. There is good storage in the sizeable brick storeroom, which has both light and power Access to the front from the rear is via a gated alleyway which is shared with the neighbouring property.