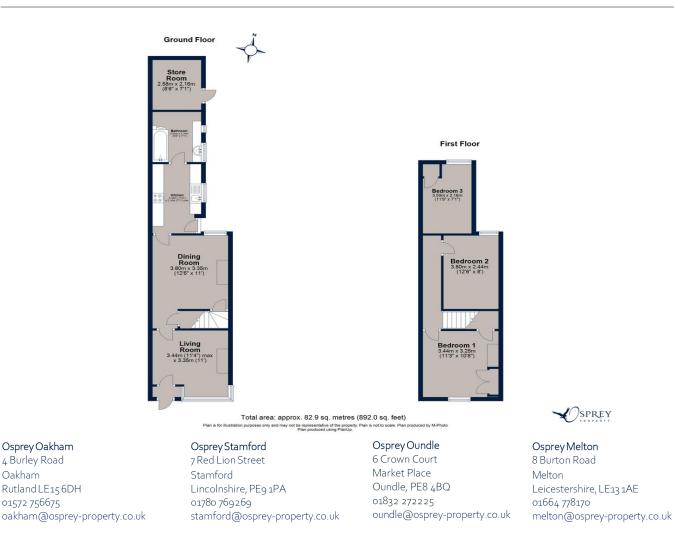

The property accommodation is comprised of entrance hallway/porch, with space for shoe storage, which then leads to the living room - a homely space featuring a gas fireplace and bright bay window. The dining room is beautifully decorated and benefits from a window overlooking the garden and feature fireplace. There is a kitchen fitted with a range of appliances and modern base level units, plumbing for washing machine and dishwasher and space for a fridge. The family bathroom has a large bath with a shower and ample cupboard space. Upstairs there are three good-sized bedrooms, the master is double in size benefitting from built in storage. Bedroom two homes a double bed and bedroom three could equally home one too. The loft is partially boarded and could be developed further, as has been done by neighbours.

Externally the property offers a good-sized rear garden with ample patio space for table and chairs, with flower borders, a lawn and a small vegetable patch. There is good storage in the sizeable brick storeroom, which has both light and power Access to the front from the rear is via a gated alleyway which is shared with the neighbouring property.