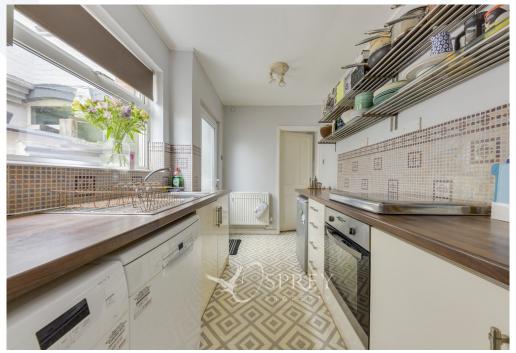

The property accommodation is comprised of entrance hallway/porch, with space for shoe storage, which then leads to the living room - a homely space featuring a gas fireplace and bright bay window. The dining room is beautifully decorated and benefits from a window overlooking the garden and feature fireplace. There is a kitchen fitted with a range of appliances and modern base level units, plumbing for washing machine and dishwasher and space for a fridge. The family bathroom has a large bath with a shower and ample cupboard space. Upstairs there are three good-sized bedrooms, the master is double in size benefitting from built in storage. Bedroom two homes a double bed and bedroom three could equally home one too. The loft is partially boarded and could be developed further, as has been done by neighbours.