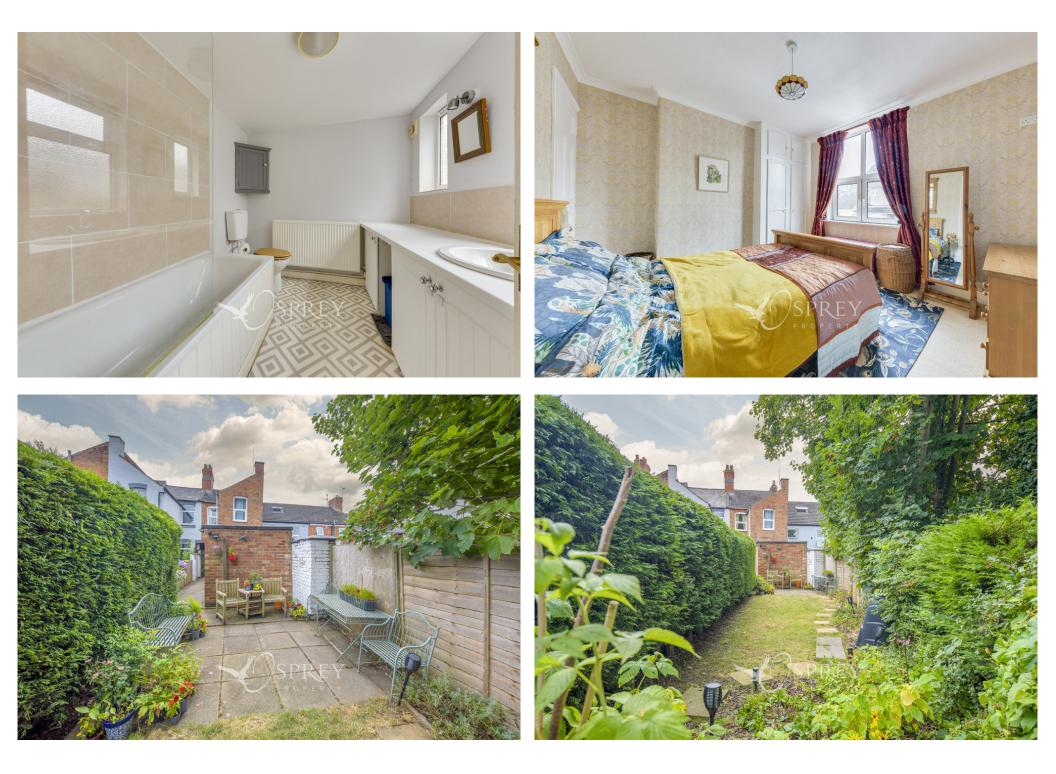

The property accommodation is comprised of entrance hallway/porch, with space for shoe storage, which then leads to the living room - a homely space featuring a gas fireplace and bright bay window. The dining room is beautifully decorated and benefits from a window overlooking the garden and feature fireplace. There is a kitchen fitted with a range of appliances and modern base level units, plumbing for washing machine and dishwasher and space for a fridge. The family bathroom has a large bath with a shower and ample cupboard space. Upstairs there are three good-sized bedrooms, the master is double in size benefitting from built in storage. Bedroom two homes a double bed and bedroom three could equally home one too. The loft is partially boarded and could be developed further, as has been done by neighbours.

Externally the property offers a good-sized rear garden with ample patio space for table and chairs, with flower borders, a lawn and a small vegetable patch. There is good storage in the sizeable brick storeroom, which has both light and power Access to the front from the rear is via a gated alleyway which is shared with the neighbouring property.