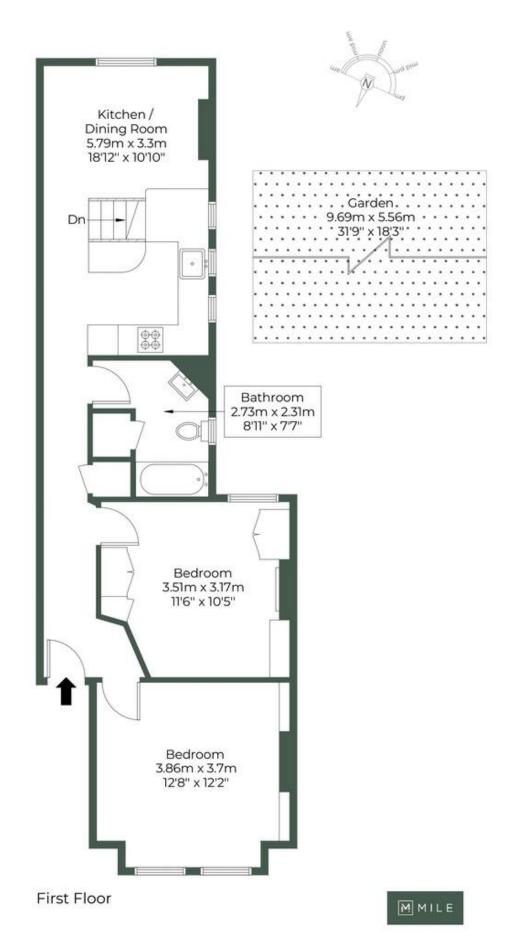

**ROUNDWOOD ROAD, NW10 3UG** 

Approximate Gross Internal Area = 60.1 sq.m / 647 sq.ft

MONEY LAUNDERING REGULATIONS 2003: Intending purchasers will be asked to produce identification documentation at a later stage and we would ask for your co-operation in order that there will be no delay in agreeing the sale.