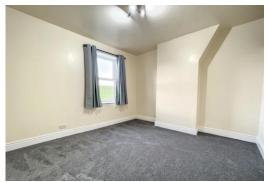

#### **BEDROOM ONE**

13' 2" x 12' 5" (4.01m x 3.78m) PVC double glazed window, radiator

#### **BEDROOM TWO**

12' 3" x 10' 1" (3.73m x 3.07m) PVC double glazed window, radiator