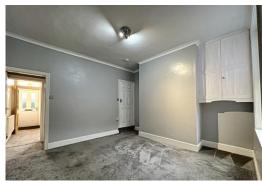

## **LOUNGE**

13' 1" x 12' 4" (3.99m x 3.76m) PVC double glazed window, radiator

#### **DINING ROOM**

13' 1" x 12' 1" (3.99m x 3.68m) PVC double glazed window, radiator