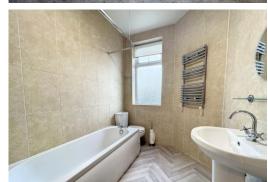

## THREE PIECE BATHROOM

Panelled bath with shower over, wash basin, WC, fully tiled walls, heated towel rail, PVC double glazed window