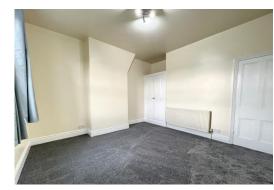

## **LOUNGE**

13' 1" x 12' 4" (3.99m x 3.76m) PVC double glazed window, radiator

#### **DINING ROOM**

13' 1" x 12' 1" (3.99m x 3.68m) PVC double glazed window, radiator