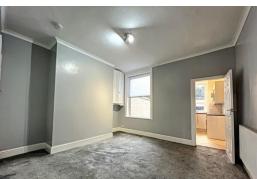

## **LOUNGE**

13' 1" x 12' 4" (3.99m x 3.76m) PVC double glazed window, radiator

#### **DINING ROOM**

13' 1" x 12' 1" (3.99m x 3.68m) PVC double glazed window, radiator