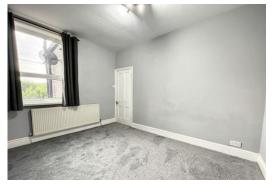

## **LOUNGE**

13' 1" x 12' 4" (3.99m x 3.76m) PVC double glazed window, radiator

#### **DINING ROOM**

13' 1" x 12' 1" (3.99m x 3.68m) PVC double glazed window, radiator