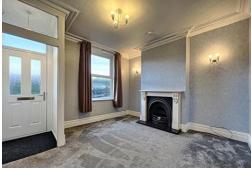

## **LOUNGE**

13' 1" x 12' 4" (3.99m x 3.76m) PVC double glazed window, radiator