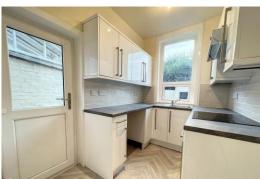

#### MODERN FULLY FITTED KITCHEN

9' 9" x 6' 3" (2.97m x 1.91m) Wall and base units, built in oven, hob & extractor, stainless steel single drainer sink unit with mixer tap, radiator, PVC double glazed window and door