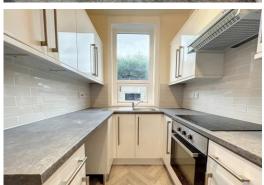

#### MODERN FULLY FITTED KITCHEN

9' 9" x 6' 3" (2.97m x 1.91m) Wall and base units, built in oven, hob & extractor, stainless steel single drainer sink unit with mixer tap, radiator, PVC double glazed window and door