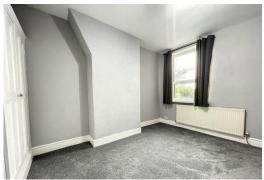

#### **BEDROOM ONE**

13' 2" x 12' 5" (4.01m x 3.78m) PVC double glazed window, radiator

#### **BEDROOM TWO**

12' 3" x 10' 1" (3.73m x 3.07m) PVC double glazed window, radiator