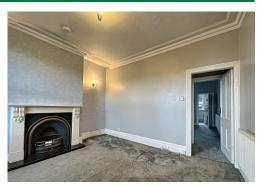

#### **DINING ROOM**

13' 1" x 12' 1" (3.99m x 3.68m) PVC double glazed window, radiator