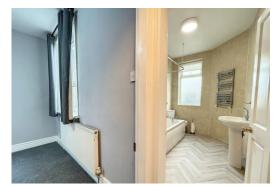

## THREE PIECE BATHROOM

Panelled bath with shower over, wash basin, WC, fully tiled walls, heated towel rail, PVC double glazed window