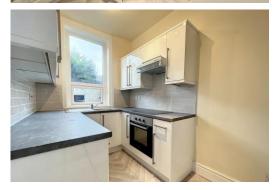

#### MODERN FULLY FITTED KITCHEN

9' 9" x 6' 3" (2.97m x 1.91m) Wall and base units, built in oven, hob & extractor, stainless steel single drainer sink unit with mixer tap, radiator, PVC double glazed window and door