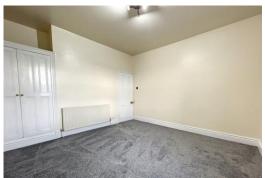

#### **BEDROOM ONE**

13' 2" x 12' 5" (4.01m x 3.78m) PVC double glazed window, radiator

#### **BEDROOM TWO**

12' 3" x 10' 1" (3.73m x 3.07m) PVC double glazed window, radiator