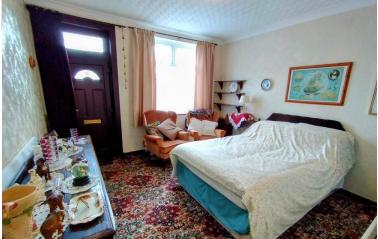

# RECEPTION ROOM ONE

11' 9" x 11' 9" (3.58m x 3.58m) Window to the front, radiator, staircase to the first floor, presently a ground floor bedroom, door to;