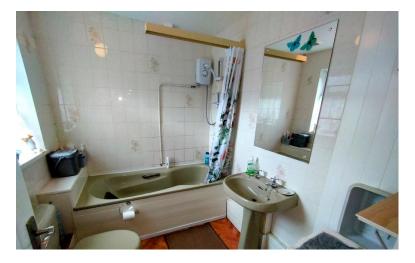

# GROUND FLOOR BATHROOM

Comprising a panelled bath and over bath shower, low level W.C, wash hand basin, window to the side, splash back tiling, window to the side.

FIRST FLOOR LANDING Access to the loft area.