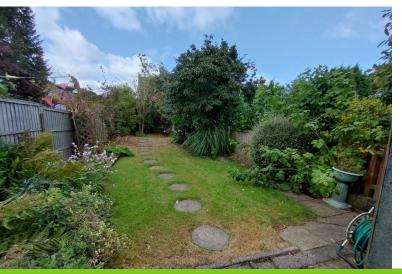

#### REAR GARDEN

A crazy paved patio area leading to the landscaped rear garden area, laid to lawn, attracting the afternoon sun, timber outbuilding with electric supply.