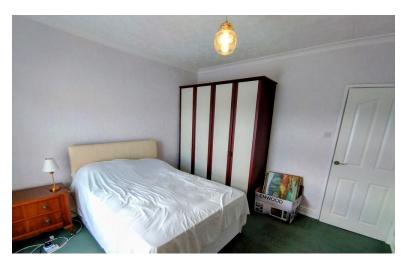

# BEDROOM ONE

11' 10" x 11' 9" (3.61m x 3.58m) Double radiator, window to the front with a view towards Mow Cop on the horizon. Wardrobes included in the sale.

# BEDROOM TWO

11' 10" x 11' 10" (3.61m x 3.61m) Window to the rear over looking the rear garden area. Radiator.

CLO AKS/W.C Comprising a low level W.C, wash hand basin.

EXTERNALLY A paved path way leads alongside the house.