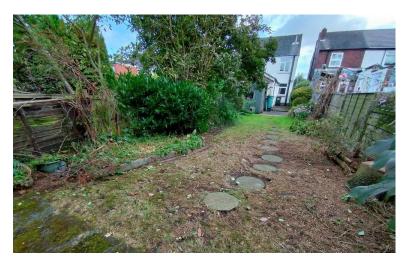

#### REAR GARDEN

A crazy paved patio area leading to the landscaped rear garden area, laid to lawn, attracting the afternoon sun, timber outbuilding with electric supply.