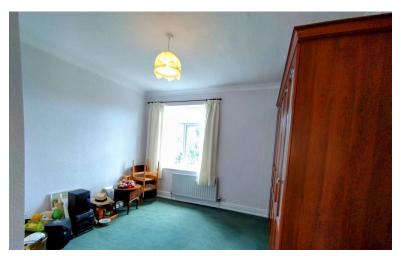

# BEDROOM ONE

11' 10" x 11' 9" (3.61m x 3.58m) Double radiator, window to the front with a view towards Mow Cop on the horizon. Wardrobes included in the sale.

# BEDROOM TWO

11' 10" x 11' 10" (3.61m x 3.61m) Window to the rear over looking the rear garden area. Radiator.

CLO AKS/W.C Comprising a low level W.C, wash hand basin.

EXTERNALLY A paved path way leads alongside the house.