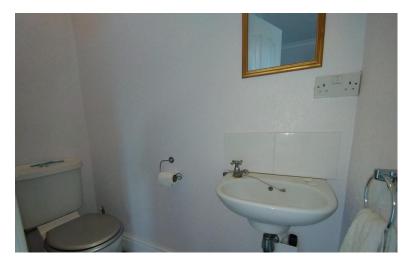

# BEDROOM TWO

11' 10" x 11' 10" (3.61m x 3.61m) Window to the rear over looking the rear garden area. Radiator.

CLO AKS/W.C Comprising a low level W.C, wash hand basin.

EXTERNALLY A paved path way leads alongside the house.