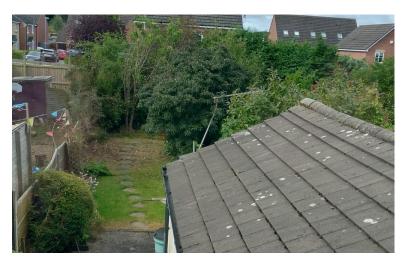

#### REAR GARDEN

A crazy paved patio area leading to the landscaped rear garden area, laid to lawn, attracting the afternoon sun, timber outbuilding with electric supply.