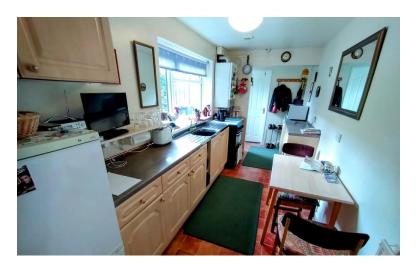

#### KITCHEN

17' 7" x 6' 4" (5.36m x 1.93m)

Comprising fitted base and wall units, worksurfaces, double drainer stainless steel sink, wall mounted combi gas boiler. Window to the side. Double radiator. UPVC part glazed side access door.