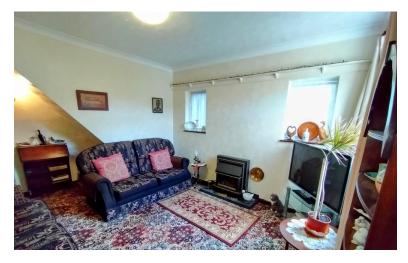

#### **RECEPTION ROOM TWO**

14' 10 max " x 11' 7" (4.52m x 3.53m) With twin windows to the side, a window to the rear, radiator. Fitted gas fire, radiator.