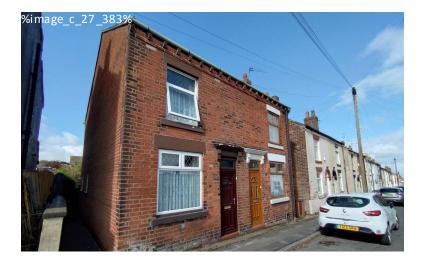

- SEMI DETACHED HOUSE
- WITHIN A POPULAR LOCATION
- NO CHAIN
- TWO RECEPTION ROOMS

# **Church Street**

Talke, ST7 1NX

• 17' KITCHEN GROUND FLOOR BATHROOM

£120,000

- TWO DOUBLE BEDROOMS, FIRST FLOOR CLOAKS/W.C
- UPVC D/G, GAS C/H
- PLESANT REAR GARDEN AREA

# INTRO

A semi detached house with no chain and with a pleasant rear garden area, comprising two reception rooms, 17' kitchen, ground floor bathroom, two double bedrooms and first floor cloaks/w.c . An ideal first time buy or investment for landlords. UPVC double glazing, gas combi heating. Externally a paved patio area leading to the landscaped rear garden area which attracts afternoon sun. The property is located within easy access to all amenities, good road links to the A34/A500 with rail links at Kidsgrove and Alsager. No chain. Viewing essential. (draft details subject to approval)