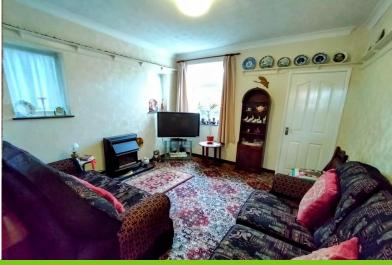

# RECEPTION ROOM ONE

11' 9" x 11' 9" (3.58m x 3.58m) Window to the front, radiator, staircase to the first floor, presently a ground floor bedroom, door to;

#### **RECEPTION ROOM TWO**

14' 10 max " x 11' 7" (4.52m x 3.53m) With twin windows to the side, a window to the rear, radiator. Fitted gas fire, radiator.