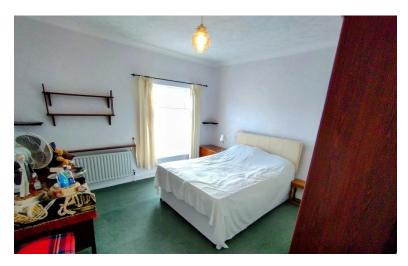

# BEDROOM ONE

11' 10" x 11' 9" (3.61m x 3.58m) Double radiator, window to the front with a view towards Mow Cop on the horizon. Wardrobes included in the sale.

# BEDROOM TWO

11' 10" x 11' 10" (3.61m x 3.61m) Window to the rear over looking the rear garden area. Radiator.

CLO AKS/W.C Comprising a low level W.C, wash hand basin.

EXTERNALLY A paved path way leads alongside the house.