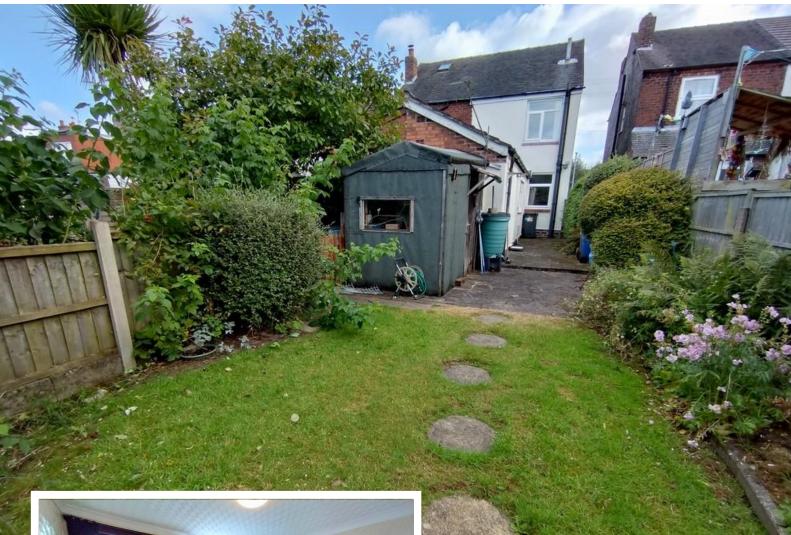

#### REAR GARDEN

A crazy paved patio area leading to the landscaped rear garden area, laid to lawn, attracting the afternoon sun, timber outbuilding with electric supply.