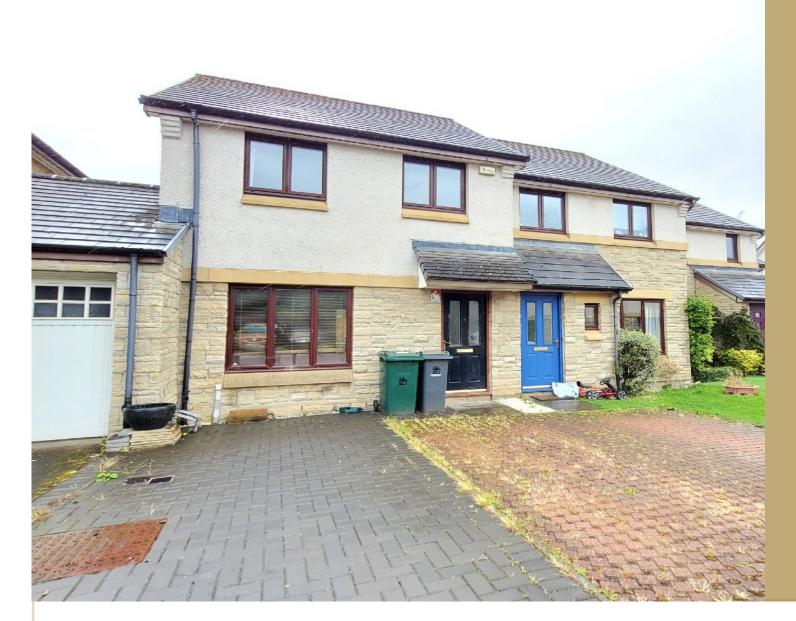

## 10 Greenpark Edinburgh EH17 7TA

A highly desirable terraced villa located in a quiet cul-de-sac on this sought after development alongside Liberton Golf Club.

- Gas central heating
- 3 Bedrooms
- Double glazed windows
- Includes appliances
- South Facing Garden
- Conservatory

The property is situated in easy reach of local amenities and regular bus routes, it forms part of a popular residential area and offers spacious, wellmaintained accommodation.

It has been neutrally decorated complimenting the wood effect floor covering throughout the ground floor.

The property is full of natural light and has a great layout which lends itself to modern living and there is a conservatory enjoying garden views.

The property comprises a hallway, living room, dining room, conservatory, fully fitted kitchen, 3 Bedrooms, two with built in storage and a 3 piece suite family bathroom. secured gated private rear garden.