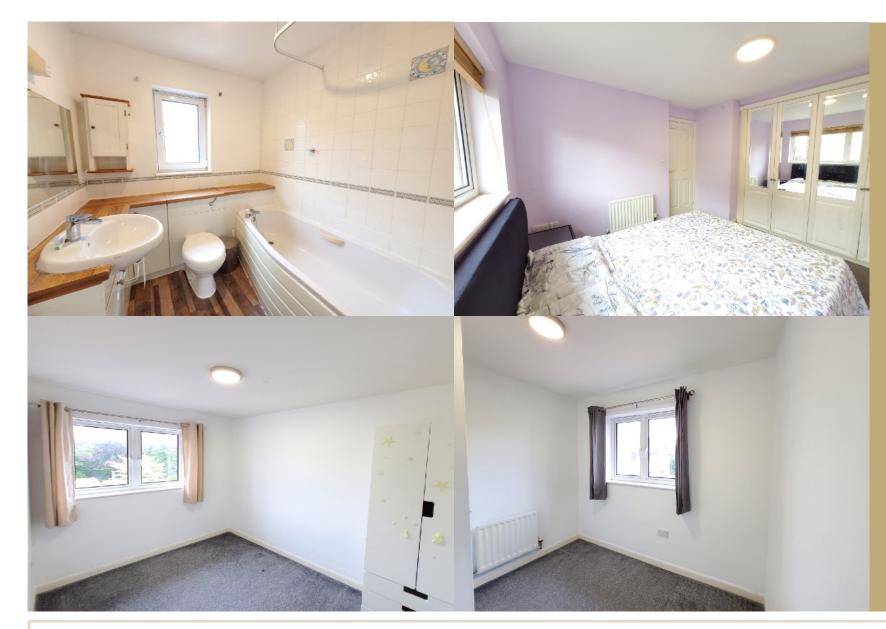

The property is full of natural light and has a great layout which lends itself to modern living and there is a conservatory enjoying garden views.

The property comprises a hallway, living room, dining room, conservatory, fully fitted kitchen, 3 Bedrooms, two with built in storage and a 3 piece suite family bathroom. secured gated private rear garden.

CCTV alarm system has been installed in the property. All fitted floor coverings, brand new electric hob, oven, washing machine, dishwasher, fridge and freezer are included in the sale together with the built in storage units.