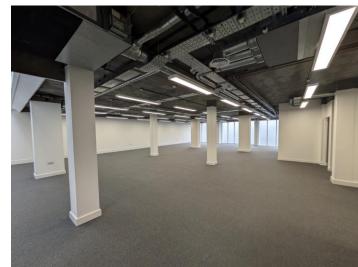

#### DESCRIPTION

The building has undergone a substantial refurbishment and contains a designer-inspired reception with seating and attractive common parts with floor to ceiling entrance doors to individual offices. The refurbishment included electrical rewiring, a new A/C system and enhanced natural lighting. The building is double glazed suitable for office, leisure and other uses. Spacious open plan space includes high ceilings, solid carpeted floors and perimeter trunking. WC facilities are provided on each floor.

The second floor has hitherto been used for meetings and as a breakout area with kitchen and a W/C but can adapt for other use. Internal common parts are wallpapered and painted with stylish lighting on a central staircase which provides access to upper floors. Generous car parking is available at the rear (8 spaces+). The highprofile location is a few moments on foot from Guildford mainline train station and the main shopping area hub in the lower High Street.