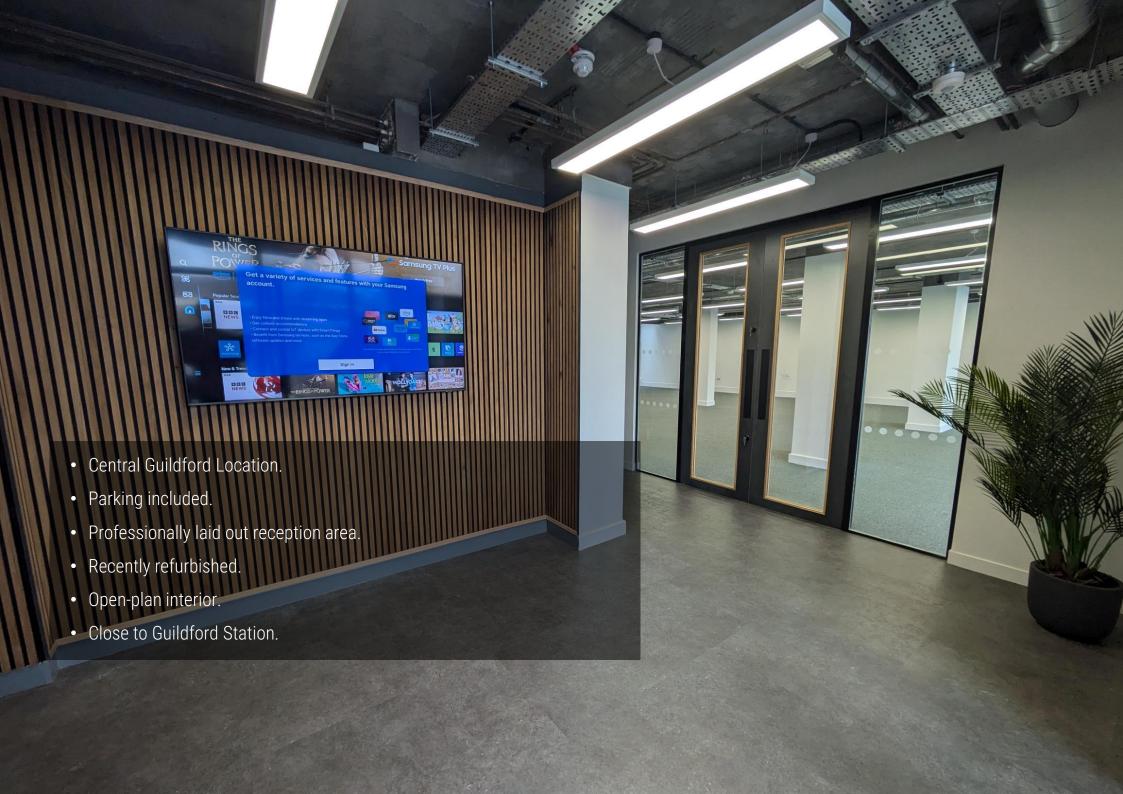

#### DESCRIPTION

The building has undergone a substantial refurbishment and contains a designer-inspired reception with seating and attractive common parts with floor to ceiling entrance doors to individual offices. The refurbishment included electrical rewiring, a new A/C system and enhanced natural lighting. The building is double glazed suitable for office, leisure and other uses. Spacious open plan space includes high ceilings, solid carpeted floors and perimeter trunking. WC facilities are provided on each floor.

The second floor has hitherto been used for meetings and as a breakout area with kitchen and a W/C but can adapt for other use. Internal common parts are wallpapered and painted with stylish lighting on a central staircase which provides access to upper floors. Generous car parking is available at the rear (8 spaces+). The highprofile location is a few moments on foot from Guildford mainline train station and the main shopping area hub in the lower High Street.