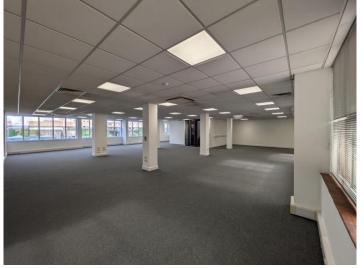

#### DESCRIPTION

The building has undergone a substantial refurbishment and contains a designer-inspired reception with seating and attractive common parts with floor to ceiling entrance doors to individual offices. The refurbishment included electrical rewiring, a new A/C system and enhanced natural lighting. The building is double glazed suitable for office, leisure and other uses. Spacious open plan space includes high ceilings, solid carpeted floors and perimeter trunking. WC facilities are provided on each floor.

# **ACCOMMODATION**

The accommodation comprises the following net internal areas (approx.):

| AVAILABLE                 | SQ FT | SQ M   |
|---------------------------|-------|--------|
| Ground Floor Offices      | 2,438 | 226.49 |
| First Floor Offices       | 2,251 | 209.12 |
| Second Floor Meeting Room | 420   | 39.01  |
| Total                     | 5,109 | 474.63 |