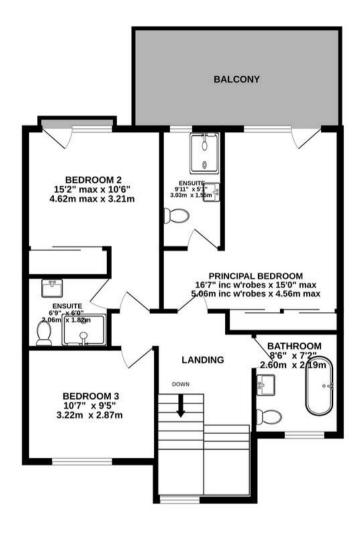

## 7 Ollerton Oak Grove

Ollerton, Knutsford

Contemporary & unique home in exclusive development near Knutsford centre. Modern open plan living with upgraded high-spec finish. Kitchen/living/dining space, 3 beds with en suites, generous garden & car port with charger.

Council Tax band: F

Tenure: Freehold

- Eco friendly and energy efficient with air source heat pump
- Recently constructed contemporary house on an exclusive development of just 10 houses
- Finished to a high specification throughout
- Underfloor heating throughout
- Three bedroom three bathrooms
- Superb open plan kitchen/living/dining space
- Beautifully landscaped south facing rear garden
- Driveway providing ample off road parking
- Car port with electric car charger



GROUND FLOOR 1ST FLOOR







## Stuart Rushton & Company

Stuart Rushton & Co, 35 King Street - WA16 6DW

01565 757000

enquiries@srushton.co.uk

www.srushton.co.uk



We are not authorised to make or give any representations or warranties in relation to the property either here or elsewhere. We assume no responsibility for any statement that may be made in these particulars, and they do not form part of any offer or contract and must not be relied upon as statements or representation of fact. Any areas, measurements or distances are approximate. The text, photographs and plans are for guidance only. Importantly, it should not be assumed that the property has all necessary planning, building regulations or other consents and we have not tested any services, equipment or facilities. Purchasers must satisfy themselv