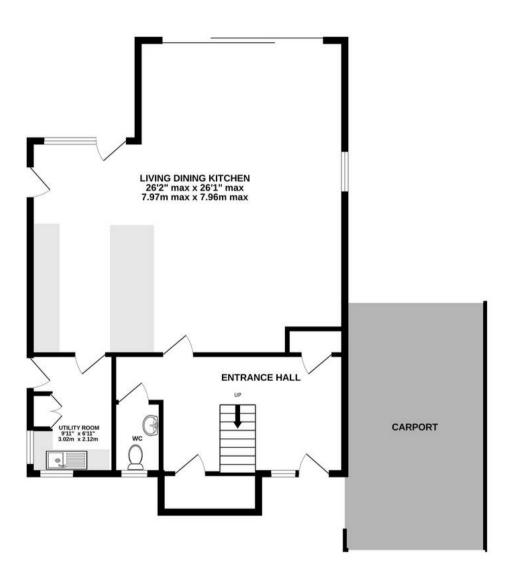

## 7 Ollerton Oak Grove

Ollerton, Knutsford

Contemporary & unique home in exclusive development near Knutsford centre. Modern open plan living with upgraded high-spec finish. Kitchen/living/dining space, 3 beds with en suites, generous garden & car port with charger.

Council Tax band: F

Tenure: Freehold

- Eco friendly and energy efficient with air source heat pump
- Recently constructed contemporary house on an exclusive development of just 10 houses
- Finished to a high specification throughout
- Underfloor heating throughout
- Three bedroom three bathrooms
- Superb open plan kitchen/living/dining space
- Beautifully landscaped south facing rear garden
- Driveway providing ample off road parking
- Car port with electric car charger



GROUND FLOOR 1ST FLOOR







## Stuart Rushton & Company

Stuart Rushton & Co, 35 King Street - WA16 6DW

01565 757000

enquiries@srushton.co.uk

www.srushton.co.uk



We are not authorised to make or give any representations or warranties in relation to the property either here or elsewhere. We assume no responsibility for any statement that may be made in these particulars, and they do not form part of any offer or contract and must not be relied upon as statements or representation of fact. Any areas, measurements or distances are approximate. The text, photographs and plans are for guidance only. Importantly, it should not be assumed that the property has all necessary planning, building regulations or other consents and we have not tested any services, equipment or facilities. Purchasers must satisfy themse