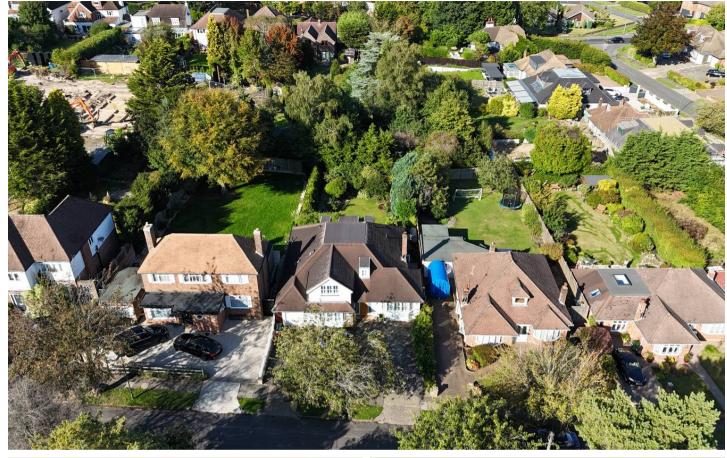

## 10 Downs Wood

Epsom, Epsom

Luxury living in a 5-bed detached chalet bungalow in Epsom Downs. Close to Tattenham Corner Station and local amenities. Modern interior, open-plan kitchen/living area, garage, and spacious garden. Perfect for entertaining and enjoying outdoor living. Council Tax band: F

## Downs Wood, Epsom, KT18

Approximate Area = 2523 sq ft / 234.3 sq m Garage = 105 sq ft / 9.7 sq m Outbuilding = 41 sq ft / 3.8 sq m Total = 2669 sq ft / 247.8 sq m

For identification only - Not to scale