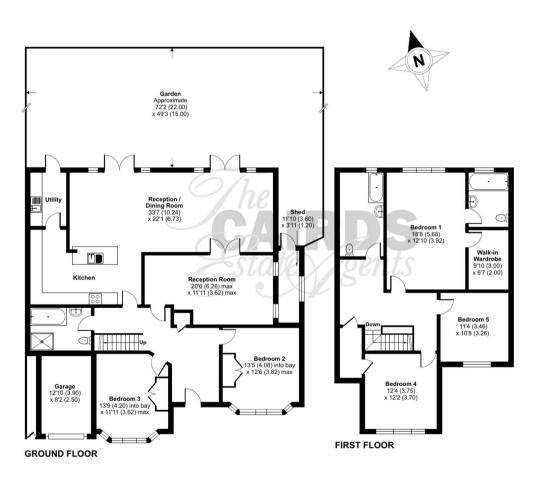

## Downs Wood, Epsom, KT18

Approximate Area = 2523 sq ft / 234.3 sq m Garage = 105 sq ft / 9.7 sq m Outbuilding = 41 sq ft / 3.8 sq m Total = 2669 sq ft / 247.8 sq m

For identification only - Not to scale