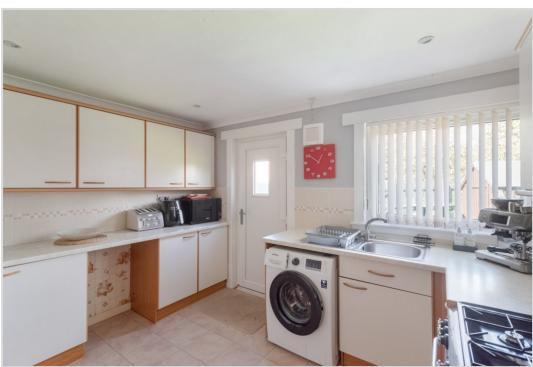

The upgraded accommodation is set over two floors, comprising on the ground floor; HALL with stairs to upper floor and walk-in storage cupboard, spacious LOUNGE/DINING ROOM, KITCHEN with door to rear, and CONTEMPORARY SHOWER ROOM. There are TWO DOUBLE BEDROOMS with built-in wardrobes on the upper floor.