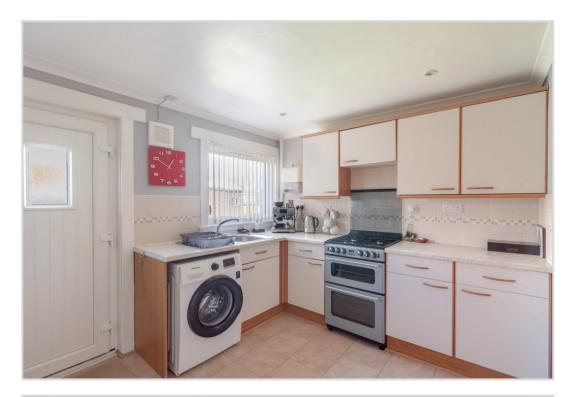

The upgraded accommodation is set over two floors, comprising on the ground floor; HALL with stairs to upper floor and walk-in storage cupboard, spacious LOUNGE/DINING ROOM, KITCHEN with door to rear, and CONTEMPORARY SHOWER ROOM. There are TWO DOUBLE BEDROOMS with built-in wardrobes on the upper floor.