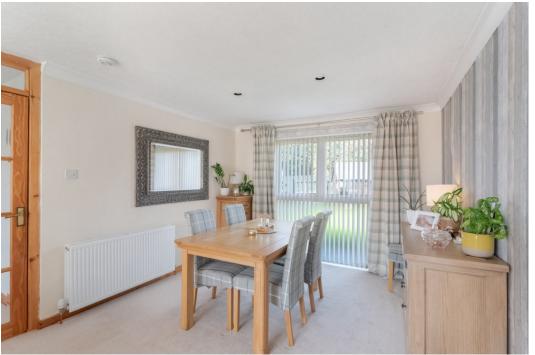

The upgraded accommodation is set over two floors, comprising on the ground floor; HALL with stairs to upper floor and walk-in storage cupboard, spacious LOUNGE/DINING ROOM, KITCHEN with door to rear, and CONTEMPORARY SHOWER ROOM. There are TWO DOUBLE BEDROOMS with built-in wardrobes on the upper floor.