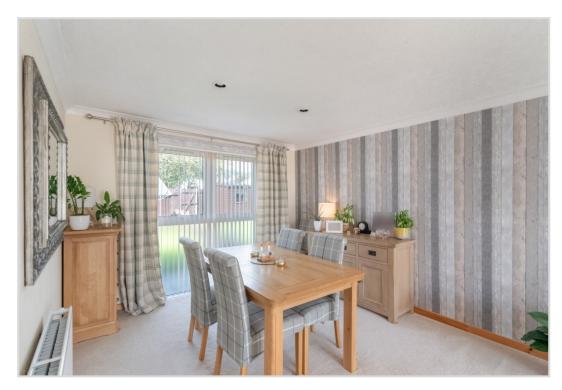

The upgraded accommodation is set over two floors, comprising on the ground floor; HALL with stairs to upper floor and walk-in storage cupboard, spacious LOUNGE/DINING ROOM, KITCHEN with door to rear, and CONTEMPORARY SHOWER ROOM. There are TWO DOUBLE BEDROOMS with built-in wardrobes on the upper floor.

Externally the property has private low maintenance gardens to the front and rear, the front laid to gravel with paved path, & the rear with an area of lawn, a paved patio, timber shed & pedestrian access. There is unrestricted on-street parking within the cul-de-sac.