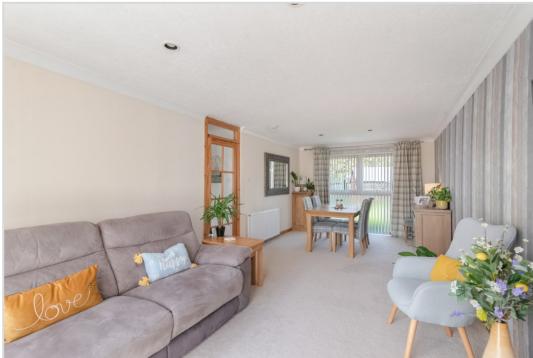

The upgraded accommodation is set over two floors, comprising on the ground floor; HALL with stairs to upper floor and walk-in storage cupboard, spacious LOUNGE/DINING ROOM, KITCHEN with door to rear, and CONTEMPORARY SHOWER ROOM. There are TWO DOUBLE BEDROOMS with built-in wardrobes on the upper floor.