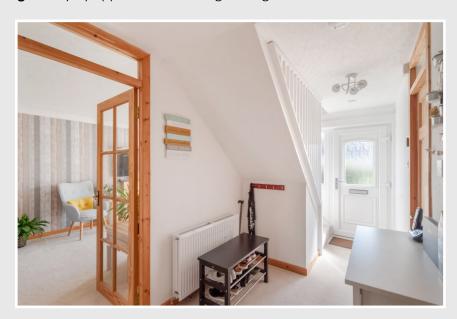

The upgraded accommodation is set over two floors, comprising on the ground floor; HALL with stairs to upper floor and walk-in storage cupboard, spacious LOUNGE/DINING ROOM, KITCHEN with door to rear, and CONTEMPORARY SHOWER ROOM. There are TWO DOUBLE BEDROOMS with built-in wardrobes on the upper floor.