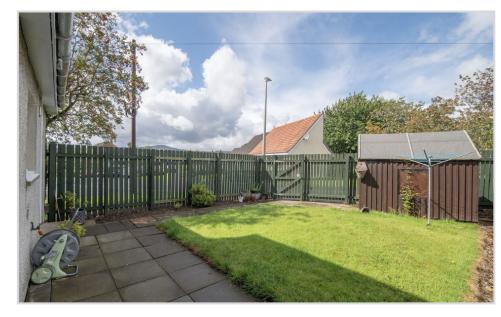

Externally the property has private low maintenance gardens to the front and rear, the front laid to gravel with paved path, & the rear with an area of lawn, a paved patio, timber shed & pedestrian access. There is unrestricted on-street parking within the cul-de-sac.