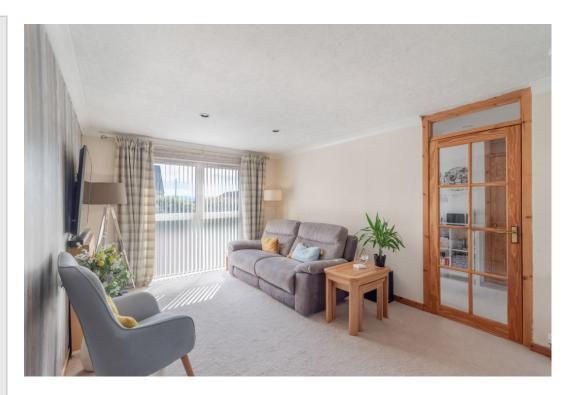

The upgraded accommodation is set over two floors, comprising on the ground floor; HALL with stairs to upper floor and walk-in storage cupboard, spacious LOUNGE/DINING ROOM, KITCHEN with door to rear, and CONTEMPORARY SHOWER ROOM. There are TWO DOUBLE BEDROOMS with built-in wardrobes on the upper floor.