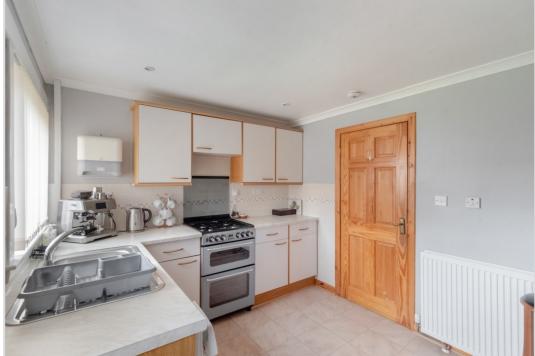

The upgraded accommodation is set over two floors, comprising on the ground floor; HALL with stairs to upper floor and walk-in storage cupboard, spacious LOUNGE/DINING ROOM, KITCHEN with door to rear, and CONTEMPORARY SHOWER ROOM. There are TWO DOUBLE BEDROOMS with built-in wardrobes on the upper floor.