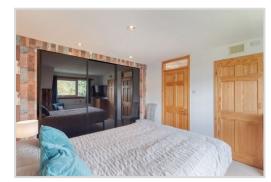

The upgraded accommodation is set over two floors, comprising on the ground floor; HALL with stairs to upper floor and walk-in storage cupboard, spacious LOUNGE/DINING ROOM, KITCHEN with door to rear, and CONTEMPORARY SHOWER ROOM. There are TWO DOUBLE BEDROOMS with built-in wardrobes on the upper floor.