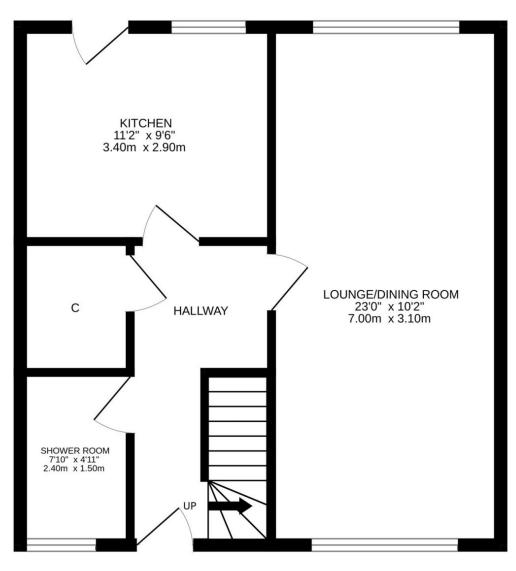

The upgraded accommodation is set over two floors, comprising on the ground floor; HALL with stairs to upper floor and walk-in storage cupboard, spacious LOUNGE/DINING ROOM, KITCHEN with door to rear, and CONTEMPORARY SHOWER ROOM. There are TWO DOUBLE BEDROOMS with built-in wardrobes on the upper floor.