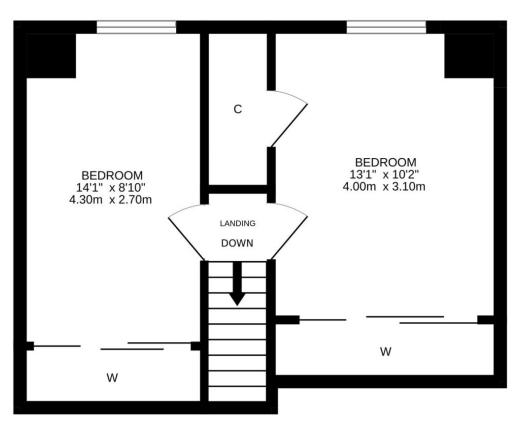

The upgraded accommodation is set over two floors, comprising on the ground floor; HALL with stairs to upper floor and walk-in storage cupboard, spacious LOUNGE/DINING ROOM, KITCHEN with door to rear, and CONTEMPORARY SHOWER ROOM. There are TWO DOUBLE BEDROOMS with built-in wardrobes on the upper floor.