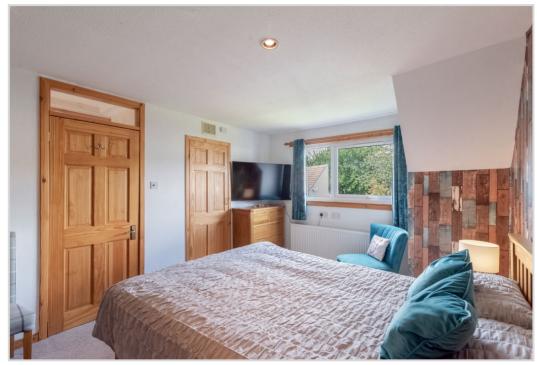

The upgraded accommodation is set over two floors, comprising on the ground floor; HALL with stairs to upper floor and walk-in storage cupboard, spacious LOUNGE/DINING ROOM, KITCHEN with door to rear, and CONTEMPORARY SHOWER ROOM. There are TWO DOUBLE BEDROOMS with built-in wardrobes on the upper floor.