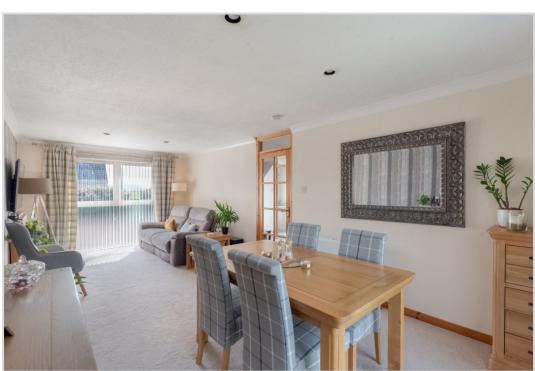

The upgraded accommodation is set over two floors, comprising on the ground floor; HALL with stairs to upper floor and walk-in storage cupboard, spacious LOUNGE/DINING ROOM, KITCHEN with door to rear, and CONTEMPORARY SHOWER ROOM. There are TWO DOUBLE BEDROOMS with built-in wardrobes on the upper floor.