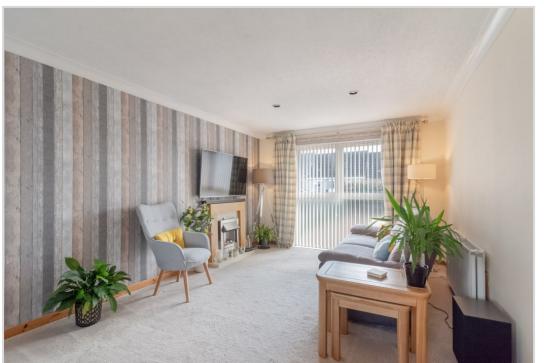

The upgraded accommodation is set over two floors, comprising on the ground floor; HALL with stairs to upper floor and walk-in storage cupboard, spacious LOUNGE/DINING ROOM, KITCHEN with door to rear, and CONTEMPORARY SHOWER ROOM. There are TWO DOUBLE BEDROOMS with built-in wardrobes on the upper floor.