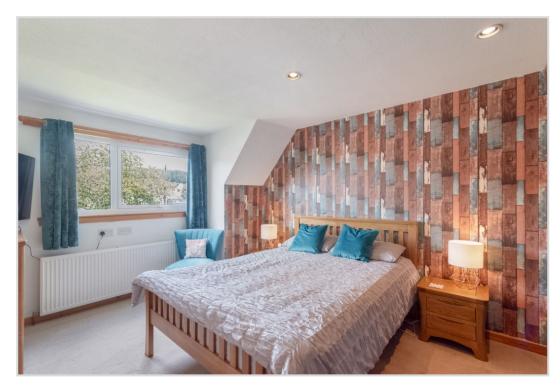

The upgraded accommodation is set over two floors, comprising on the ground floor; HALL with stairs to upper floor and walk-in storage cupboard, spacious LOUNGE/DINING ROOM, KITCHEN with door to rear, and CONTEMPORARY SHOWER ROOM. There are TWO DOUBLE BEDROOMS with built-in wardrobes on the upper floor.