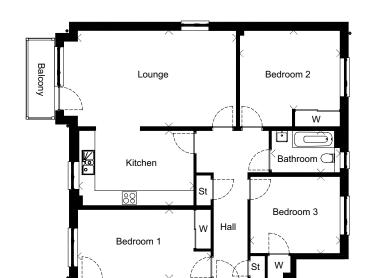

## The Fife

3-Bedroom Apartment with Balcony

TEWART GARDENS APARTMENTS, NEWTON MEAR

PLOTS:

5, 10

|           | Metric      | Imperial       |
|-----------|-------------|----------------|
| Lounge    | 6460 x 3905 | 21'2" x 12'9"  |
| Kitchen   | 4665 x 3050 | 15'3" x 10'0"  |
| Bedroom 1 | 5415 x 2805 | 17'9" x 9'2"   |
| En-Suite  | 1775 x 2370 | 5'9" x 7'9"    |
| Bedroom 2 | 4080 x 3205 | 13'4" x 10'6"  |
| Bedroom 3 | 3650 x 3125 | 11'11" x 10'3" |
| Bathroom  | 2790 x 1705 | 9′1″ x 5′7″    |

NOTE En-Suite width on plot 10 is 2410

## 3-Bedroom Apartment with Balcony

- Great corner aspect apartment
- Well-equipped kitchen leading to spacious lounge
- Lounge has double aspect windows and door to balcony
- All bedrooms have built-in wardrobes
- En-suite to bedroom 1
- Family bathroom between bedrooms 2 and 3
- Good storag