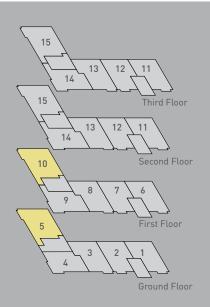

## The Fife

3-Bedroom Apartment with Balcony

TEWART GARDENS APARTMENTS, NEWTON MEAR

PLOTS:

5, 10

|           | Metric      | Imperial       |
|-----------|-------------|----------------|
| Lounge    | 6460 x 3905 | 21'2" x 12'9"  |
| Kitchen   | 4665 x 3050 | 15'3" x 10'0"  |
| Bedroom 1 | 5415 x 2805 | 17'9" x 9'2"   |
| En-Suite  | 1775 x 2370 | 5'9" x 7'9"    |
| Bedroom 2 | 4080 x 3205 | 13'4" x 10'6"  |
| Bedroom 3 | 3650 x 3125 | 11'11" x 10'3" |
| Bathroom  | 2790 x 1705 | 9′1″ x 5′7″    |