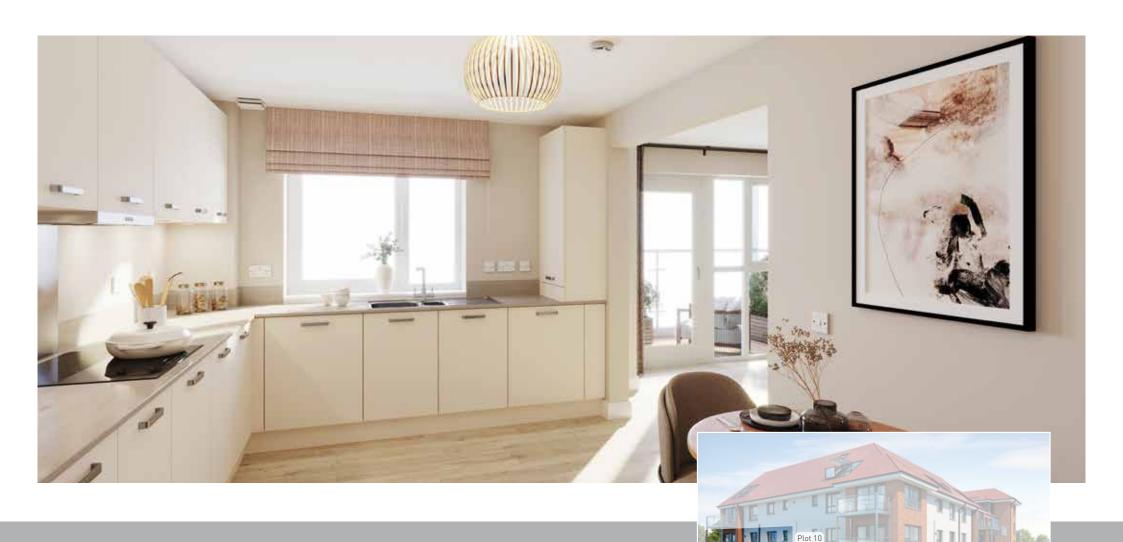

## 3-Bedroom Apartment with Balcony

- Great corner aspect apartment
- Well-equipped kitchen leading to spacious lounge
- Lounge has double aspect windows and door to balcony
- All bedrooms have built-in wardrobes
- En-suite to bedroom 1
- Family bathroom between bedrooms 2 and 3
- Good storag

## The Fife

The indicative internal images shown are of typical version of this house type, the pecification depicted may vary to that in the version of this house type at Stewart Gardens Apartments. Some internal images contain upgrades to fixtures, fittings and appliances and these may not be included in the sale price. Dimensions taken at the position of the arrows. Please ask your Sales Consultant for the full details of the specification and pricing. The particulars, prices, illustrations and plans in this brochure are intended to give a fair description of the properties but their accuracy is not guaranteed and they do not form part of any contract. Mactaggart & Mickel reserve the right to alter prices, specifications and equipment as necessary. Please ask your Sales Consultant for details.