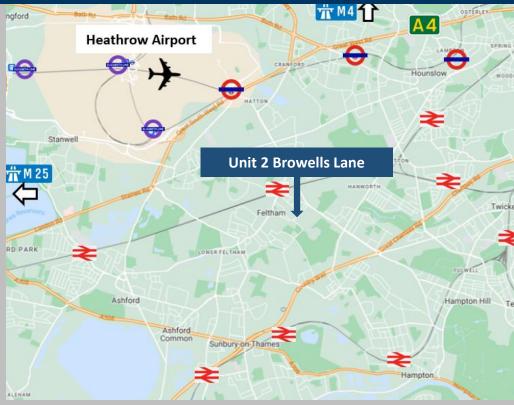

# Location

Browells Lane is situated off Feltham High Street (A244) opposite the Leisure West retail and leisure park in Feltham.

Heathrow Airport is approximately 3.6 miles to the north and Central London is approximately 15 miles to the east.

Feltham British Mainline Rail Station is approximately a 10-minute walk from the property and there are multiple bus stops in the area which provide public transport access to Hanworth, Hounslow, Heathrow and the surrounding areas.

The nearby Great Chertsey Road, (A316) provides access to the M3 motorway and wider motorway network.