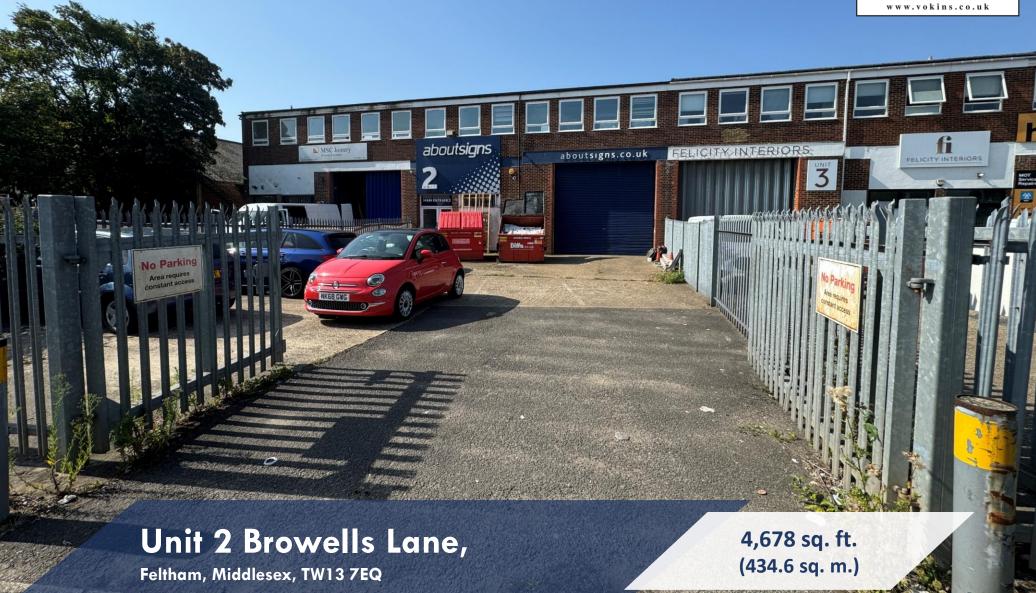

# Unit 2 Browells Lane, Feltham, Middlesex, TW13 7EQ

# **The Property**

Unit 2 Browells Lane comprises An industrial / warehouse facility with a large gated yard for car parking and loading to the front of the site. The unit is set to be comprehensively refurbished as per the photos of Unit 3. The property benefits from minimum eaves height of 3.7m rising to 6.5m, an electric roller shutter loading doors, CAT II strip lighting, first floor office, and WC facilities.

## **Accommodation**

The property offers the following approximate Gross External Accommodation:

| Unit 2                 | Sq. Ft. | Sq. M. |
|------------------------|---------|--------|
| Ground Floor Warehouse | 3,952   | 367.2  |
| First Floor Office     | 726     | 67.4   |
| TOTAL                  | 4,678   | 434.6  |