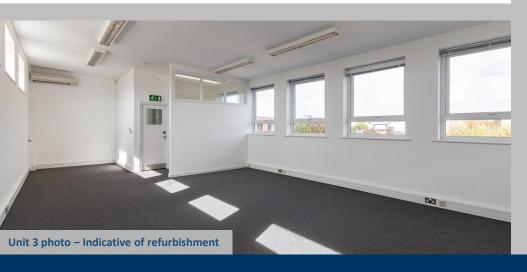

# **The Property**

Unit 2 Browells Lane comprises An industrial / warehouse facility with a large gated yard for car parking and loading to the front of the site. The unit is set to be comprehensively refurbished as per the photos of Unit 3. The property benefits from minimum eaves height of 3.7m rising to 6.5m, an electric roller shutter loading doors, CAT II strip lighting, first floor office, and WC facilities.