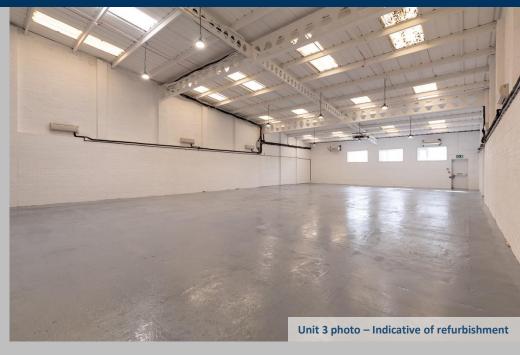

# **The Property**

Unit 2 Browells Lane comprises An industrial / warehouse facility with a large gated yard for car parking and loading to the front of the site. The unit is set to be comprehensively refurbished as per the photos of Unit 3. The property benefits from minimum eaves height of 3.7m rising to 6.5m, an electric roller shutter loading doors, CAT II strip lighting, first floor office, and WC facilities.