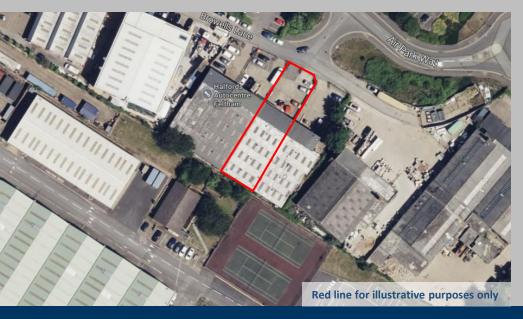

# Location

Browells Lane is situated off Feltham High Street (A244) opposite the Leisure West retail and leisure park in Feltham.

Heathrow Airport is approximately 3.6 miles to the north and Central London is approximately 15 miles to the east.

# **The Property**

Unit 2 Browells Lane comprises An industrial / warehouse facility with a large gated yard for car parking and loading to the front of the site. The unit is set to be comprehensively refurbished as per the photos of Unit 3. The property benefits from minimum eaves height of 3.7m rising to 6.5m, an electric roller shutter loading doors, CAT II strip lighting, first floor office, and WC facilities.