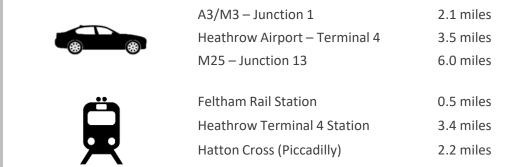

# Location

Browells Lane is situated off Feltham High Street (A244) opposite the Leisure West retail and leisure park in Feltham.

Heathrow Airport is approximately 3.6 miles to the north and Central London is approximately 15 miles to the east.

Feltham British Mainline Rail Station is approximately a 10-minute walk from the property and there are multiple bus stops in the area which provide public transport access to Hanworth, Hounslow, Heathrow and the surrounding areas.

The nearby Great Chertsey Road, (A316) provides access to the M3 motorway and wider motorway network.