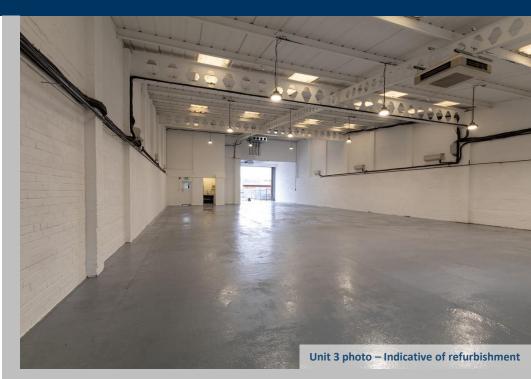

# **The Property**

Unit 2 Browells Lane comprises An industrial / warehouse facility with a large gated yard for car parking and loading to the front of the site. The unit is set to be comprehensively refurbished as per the photos of Unit 3. The property benefits from minimum eaves height of 3.7m rising to 6.5m, an electric roller shutter loading doors, CAT II strip lighting, first floor office, and WC facilities.