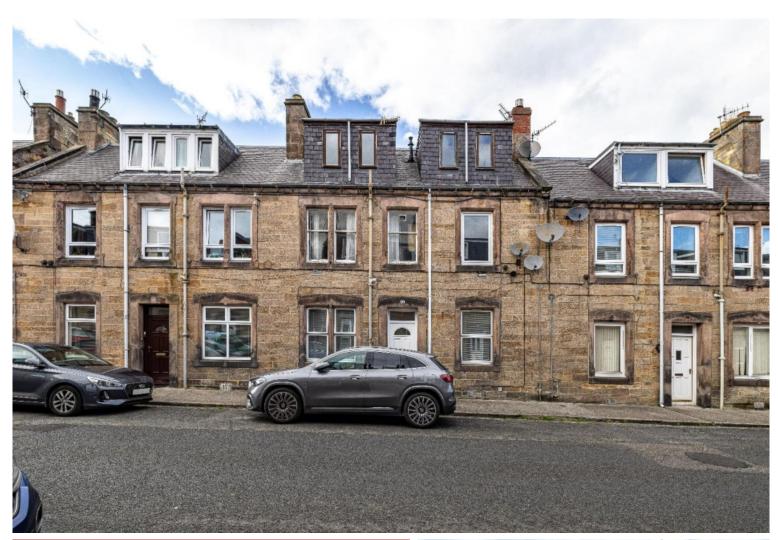

# 24 Stanley Street, Galashiels, TD1 1HS

Fixed Price £105,000

24 Stanley Street is an attractive and well proportioned first and upper floor dwelling, located in a popular area of Galashiels which is within comfortable reach of most amenities. Ideally suited to those searching for an affordable starter property or easily managed investment opportunity, this is the perfect property and is presented onto the market in good order throughout. All of the rooms are spacious affording room for a good range of furniture. Outside, there is an area of garden to the rear whilst plenty of parking is available on street.

# 24 Stanley Street, Galashiels, TD1 1HS

Fixed Price £105,000

First Floor Entrance Hall Lounge Kitchen Bathroom

First Floor Two Double Bedrooms

Gas Central Heating Double Glazing

Private garden to the rear Ample on street parking