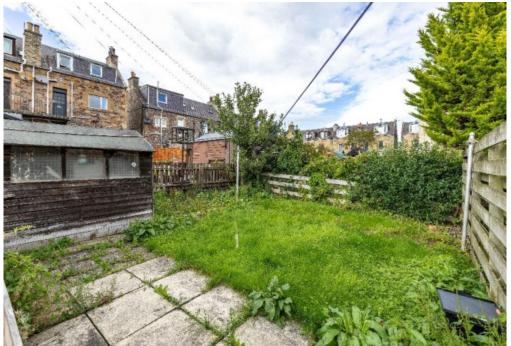

# 24 Stanley Street, Galashiels, TD1 1HS

Fixed Price £105,000

24 Stanley Street is an attractive and well proportioned first and upper floor dwelling, located in a popular area of Galashiels which is within comfortable reach of most amenities. Ideally suited to those searching for an affordable starter property or easily managed investment opportunity, this is the perfect property and is presented onto the market in good order throughout. All of the rooms are spacious affording room for a good range of furniture. Outside, there is an area of garden to the rear whilst plenty of parking is available on street.

# 24 Stanley Street, Galashiels, TD1 1HS

Fixed Price £105,000

First Floor Entrance Hall Lounge Kitchen Bathroom

First Floor Two Double Bedrooms

Gas Central Heating Double Glazing

Private garden to the rear Ample on street parking