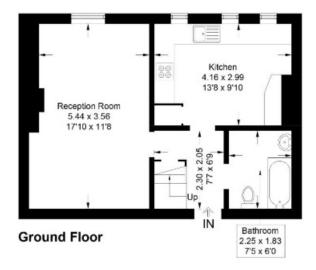

# 24 Stanley Street, Galashiels, TD1 1HS

Fixed Price £105,000

First Floor Entrance Hall Lounge Kitchen Bathroom

First Floor Two Double Bedrooms

Gas Central Heating Double Glazing

Private garden to the rear Ample on street parking

# 24 Stanley Street, Galashiels, TD1 1HS

Approximate Gross Internal Area = 81.6 sq m / 878 sq ft

Illustration for identification purposes only, measurements are approximate, not to scale. floorplansUsketch.com @ (ID1118963)