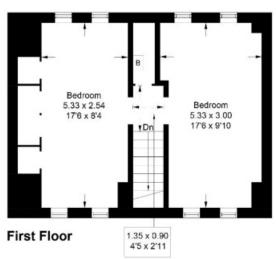

# 24 Stanley Street, Galashiels, TD1 1HS

Fixed Price £105,000

First Floor Entrance Hall Lounge Kitchen Bathroom

First Floor Two Double Bedrooms

Gas Central Heating Double Glazing

Private garden to the rear Ample on street parking

# 24 Stanley Street, Galashiels, TD1 1HS

Approximate Gross Internal Area = 81.6 sq m / 878 sq ft

Illustration for identification purposes only, measurements are approximate, not to scale. floorplansUsketch.com @ (ID1118963)