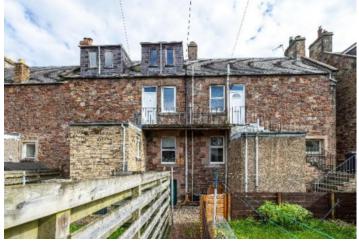

# 24 Stanley Street, Galashiels, TD1 1HS

Fixed Price £105,000

24 Stanley Street is an attractive and well proportioned first and upper floor dwelling, located in a popular area of Galashiels which is within comfortable reach of most amenities. Ideally suited to those searching for an affordable starter property or easily managed investment opportunity, this is the perfect property and is presented onto the market in good order throughout. All of the rooms are spacious affording room for a good range of furniture. Outside, there is an area of garden to the rear whilst plenty of parking is available on street.

# 24 Stanley Street, Galashiels, TD1 1HS

Fixed Price £105,000

First Floor Entrance Hall Lounge Kitchen Bathroom

First Floor Two Double Bedrooms

Gas Central Heating Double Glazing

Private garden to the rear Ample on street parking