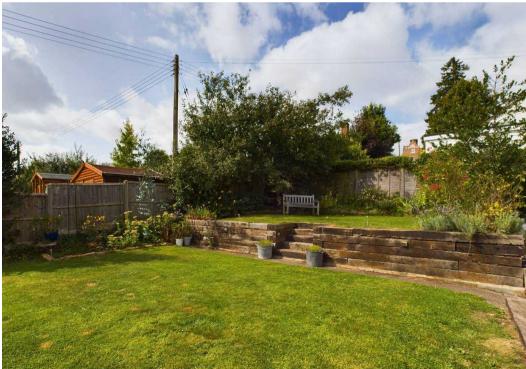

There is a useable side garden with side access leading to the rear garden, being split level and laid to lawn with flower borders and lovely views to Chase Woods.

Council Tax band: E

Tenure: Freehold

EPC Energy Efficiency Rating: D