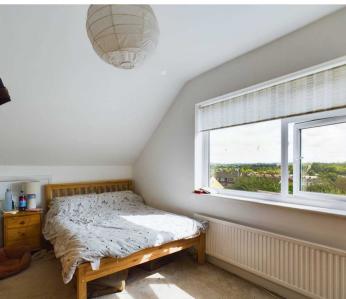

The accommodation comprises an entrance porch, entrance hall, staircase to first floor with a built-in cupboard, rear aspect lounge with a door to the garden, kitchen/breakfast room with garden access, to include a range of sage green fitted cabinets with wood-look worksurfaces, ceramic sink and built in appliances. There are two ground floor bedrooms, a bathroom and a separate WC.

To the first floor there are a further two double bedrooms and a shower room.

Outside, to the front, is a garden with shrubs and a fruit tree, driveway leading to the garage with electric doors and having the gas boiler for the central heating system.