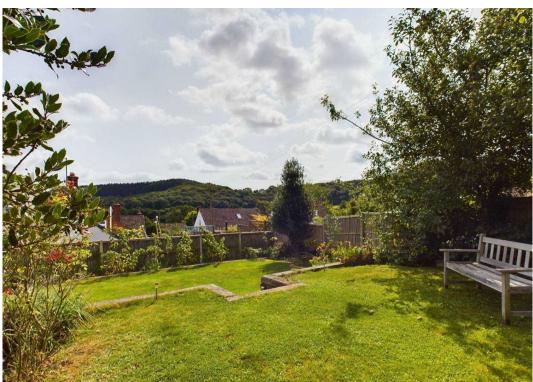

There is a useable side garden with side access leading to the rear garden, being split level and laid to lawn with flower borders and lovely views to Chase Woods.

Council Tax band: E

Tenure: Freehold

EPC Energy Efficiency Rating: D