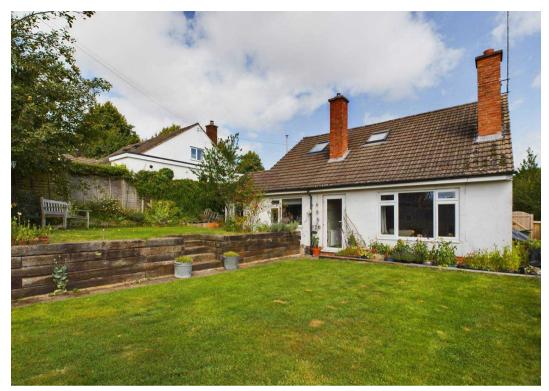

## Ross-on-Wye

- Detached Dormer Bungalow
- Cloakroom
- Lounge
- Kitchen/Breakfast Room
- Two Bathrooms
- Garage and Driveway
- Pleasant Outlook to Chase Woods

A beautifully presented four bedroom detached dormer bungalow situated in a sought after location, having two bathrooms, driveway, integral garage and enclosed rear garden with a pleasant outlook to Chase Woods.

There is a useable side garden with side access leading to the rear garden, being split level and laid to lawn with flower borders and lovely views to Chase Woods.

Council Tax band: E

Tenure: Freehold

EPC Energy Efficiency Rating: D