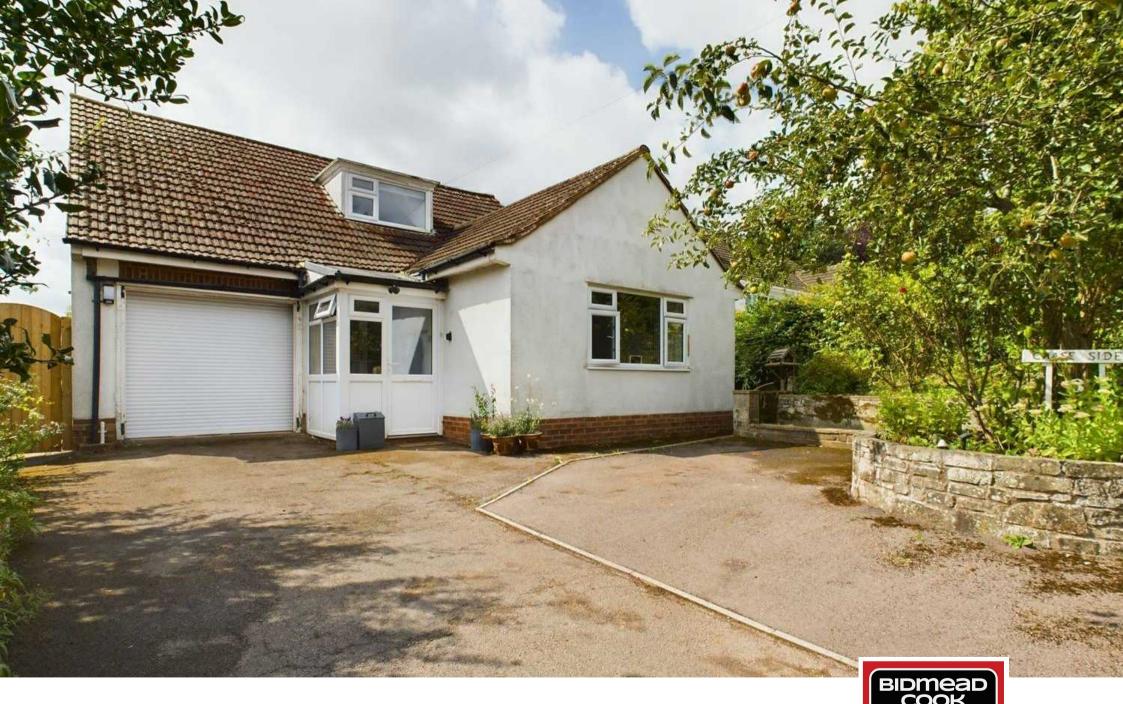

## Ross-on-Wye

- Detached Dormer Bungalow
- Cloakroom
- Lounge
- Kitchen/Breakfast Room
- Two Bathrooms
- Garage and Driveway
- Pleasant Outlook to Chase Woods

A beautifully presented four bedroom detached dormer bungalow situated in a sought after location, having two bathrooms, driveway, integral garage and enclosed rear garden with a pleasant outlook to Chase Woods.

The accommodation comprises an entrance porch, entrance hall, staircase to first floor with a built-in cupboard, rear aspect lounge with a door to the garden, kitchen/breakfast room with garden access, to include a range of sage green fitted cabinets with wood-look worksurfaces, ceramic sink and built in appliances. There are two ground floor bedrooms, a bathroom and a separate WC.

To the first floor there are a further two double bedrooms and a shower room.

Outside, to the front, is a garden with shrubs and a fruit tree, driveway leading to the garage with electric doors and having the gas boiler for the central heating system.

There is a useable side garden with side access leading to the rear garden, being split level and laid to lawn with flower borders and lovely views to Chase Woods.

Council Tax band: E

Tenure: Freehold

EPC Energy Efficiency Rating: D