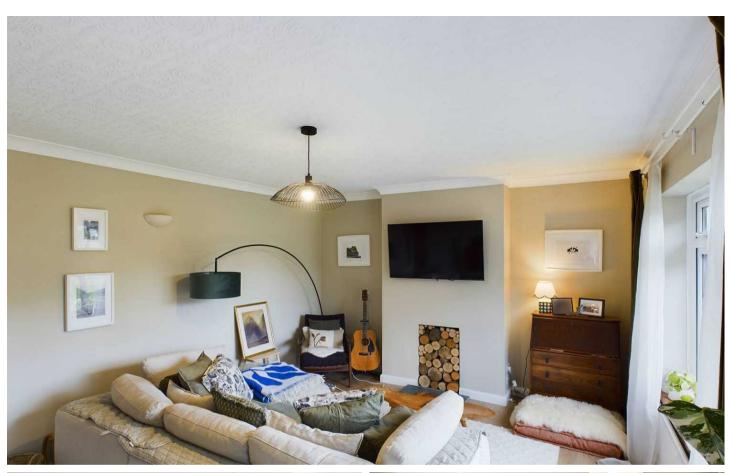

The accommodation comprises an entrance porch, entrance hall, staircase to first floor with a built-in cupboard, rear aspect lounge with a door to the garden, kitchen/breakfast room with garden access, to include a range of sage green fitted cabinets with wood-look worksurfaces, ceramic sink and built in appliances. There are two ground floor bedrooms, a bathroom and a separate WC.