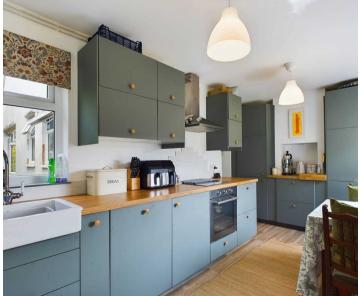

The accommodation comprises an entrance porch, entrance hall, staircase to first floor with a built-in cupboard, rear aspect lounge with a door to the garden, kitchen/breakfast room with garden access, to include a range of sage green fitted cabinets with wood-look worksurfaces, ceramic sink and built in appliances. There are two ground floor bedrooms, a bathroom and a separate WC.