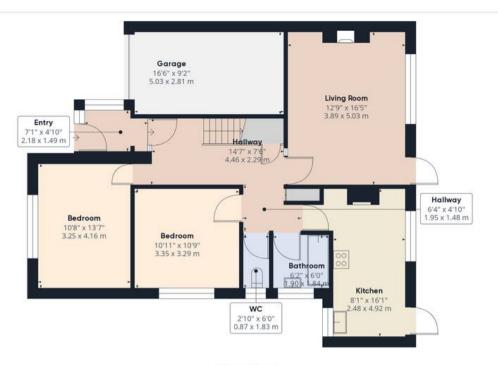

The accommodation comprises an entrance porch, entrance hall, staircase to first floor with a built-in cupboard, rear aspect lounge with a door to the garden, kitchen/breakfast room with garden access, to include a range of sage green fitted cabinets with wood-look worksurfaces, ceramic sink and built in appliances. There are two ground floor bedrooms, a bathroom and a separate WC.

To the first floor there are a further two double bedrooms and a shower room.

Outside, to the front, is a garden with shrubs and a fruit tree, driveway leading to the garage with electric doors and having the gas boiler for the central heating system.

#### **Ground Floor**

### Approximate total area<sup>(1)</sup>

1385.42 ft<sup>2</sup> 128.71 m<sup>2</sup>

#### Reduced headroom

26.59 ft<sup>2</sup> 2.47 m<sup>2</sup>

(1) Excluding balconies and terraces

Reduced headroom

----- Below 5 ft/1.5 m

While every attempt has been made to ensure accuracy, all measurements are approximate, not to scale. This floor plan is for illustrative purposes only.