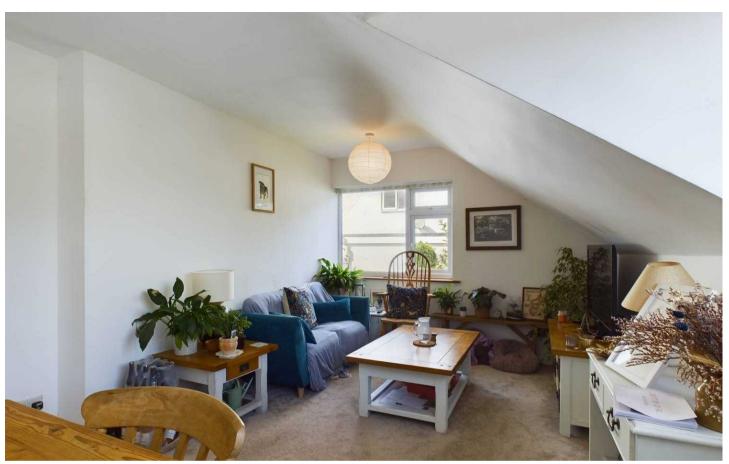

## Ross-on-Wye

- Detached Dormer Bungalow
- Cloakroom
- Lounge
- Kitchen/Breakfast Room
- Two Bathrooms
- Garage and Driveway
- Pleasant Outlook to Chase Woods

A beautifully presented four bedroom detached dormer bungalow situated in a sought after location, having two bathrooms, driveway, integral garage and enclosed rear garden with a pleasant outlook to Chase Woods.

The accommodation comprises an entrance porch, entrance hall, staircase to first floor with a built-in cupboard, rear aspect lounge with a door to the garden, kitchen/breakfast room with garden access, to include a range of sage green fitted cabinets with wood-look worksurfaces, ceramic sink and built in appliances. There are two ground floor bedrooms, a bathroom and a separate WC.