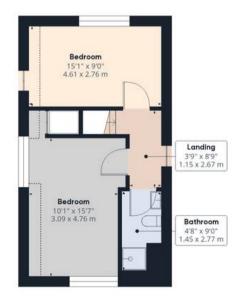

The accommodation comprises an entrance porch, entrance hall, staircase to first floor with a built-in cupboard, rear aspect lounge with a door to the garden, kitchen/breakfast room with garden access, to include a range of sage green fitted cabinets with wood-look worksurfaces, ceramic sink and built in appliances. There are two ground floor bedrooms, a bathroom and a separate WC.

#### **Ground Floor**

### Approximate total area<sup>(1)</sup>

1385.42 ft<sup>2</sup> 128.71 m<sup>2</sup>