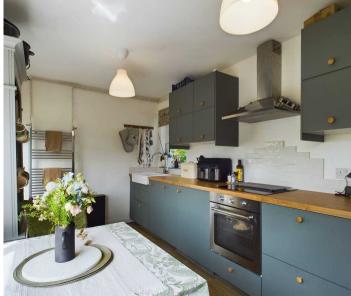

The accommodation comprises an entrance porch, entrance hall, staircase to first floor with a built-in cupboard, rear aspect lounge with a door to the garden, kitchen/breakfast room with garden access, to include a range of sage green fitted cabinets with wood-look worksurfaces, ceramic sink and built in appliances. There are two ground floor bedrooms, a bathroom and a separate WC.