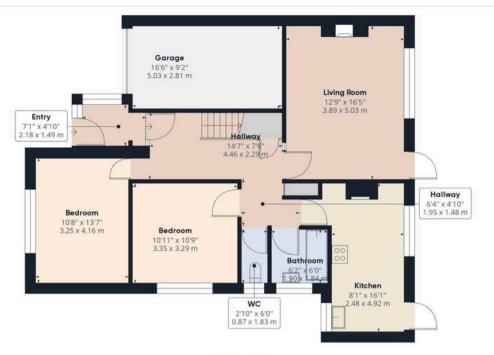

The accommodation comprises an entrance porch, entrance hall, staircase to first floor with a built-in cupboard, rear aspect lounge with a door to the garden, kitchen/breakfast room with garden access, to include a range of sage green fitted cabinets with wood-look worksurfaces, ceramic sink and built in appliances. There are two ground floor bedrooms, a bathroom and a separate WC.

To the first floor there are a further two double bedrooms and a shower room.

Outside, to the front, is a garden with shrubs and a fruit tree, driveway leading to the garage with electric doors and having the gas boiler for the central heating system.

### **Ground Floor**

## Approximate total area<sup>(1)</sup>

1385.42 ft<sup>2</sup> 128.71 m<sup>2</sup>

#### Reduced headroom

26.59 ft<sup>2</sup> 2.47 m<sup>2</sup>

(1) Excluding balconies and terraces

Reduced headroom

----- Below 5 ft/1.5 m

While every attempt has been made to ensure accuracy, all measurements are approximate, not to scale. This floor plan is for illustrative purposes only.