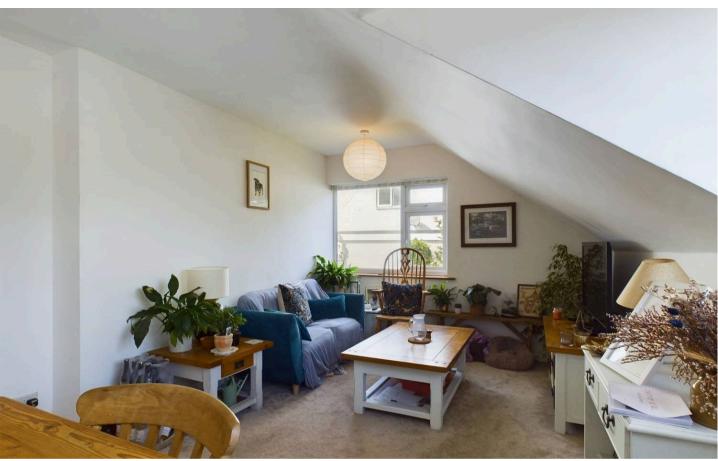

## Ross-on-Wye

- Detached Dormer Bungalow
- Cloakroom
- Lounge
- Kitchen/Breakfast Room
- Two Bathrooms
- Garage and Driveway
- Pleasant Outlook to Chase Woods

A beautifully presented four bedroom detached dormer bungalow situated in a sought after location, having two bathrooms, driveway, integral garage and enclosed rear garden with a pleasant outlook to Chase Woods.

The accommodation comprises an entrance porch, entrance hall, staircase to first floor with a built-in cupboard, rear aspect lounge with a door to the garden, kitchen/breakfast room with garden access, to include a range of sage green fitted cabinets with wood-look worksurfaces, ceramic sink and built in appliances. There are two ground floor bedrooms, a bathroom and a separate WC.