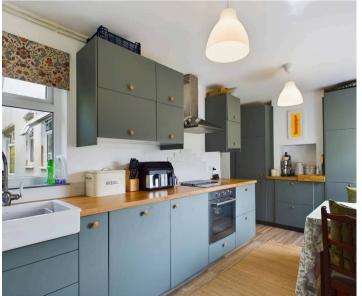

The accommodation comprises an entrance porch, entrance hall, staircase to first floor with a built-in cupboard, rear aspect lounge with a door to the garden, kitchen/breakfast room with garden access, to include a range of sage green fitted cabinets with wood-look worksurfaces, ceramic sink and built in appliances. There are two ground floor bedrooms, a bathroom and a separate WC.