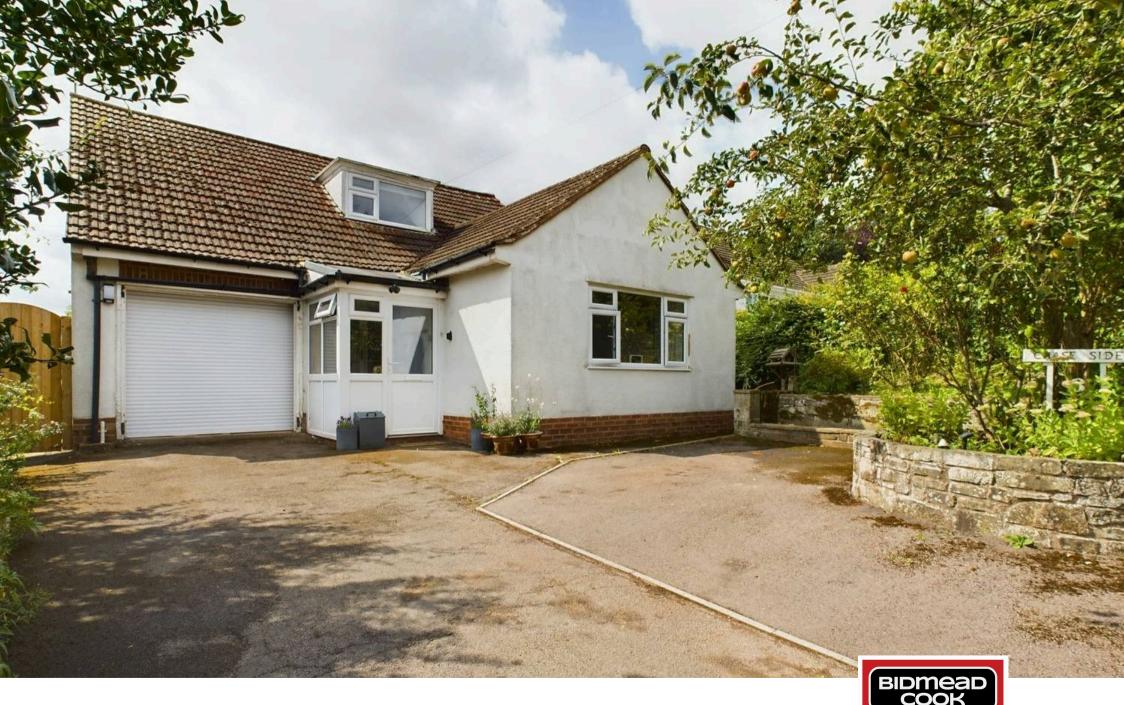

## Ross-on-Wye

- Detached Dormer Bungalow
- Cloakroom
- Lounge
- Kitchen/Breakfast Room
- Two Bathrooms
- Garage and Driveway
- Pleasant Outlook to Chase Woods

A beautifully presented four bedroom detached dormer bungalow situated in a sought after location, having two bathrooms, driveway, integral garage and enclosed rear garden with a pleasant outlook to Chase Woods.

The accommodation comprises an entrance porch, entrance hall, staircase to first floor with a built-in cupboard, rear aspect lounge with a door to the garden, kitchen/breakfast room with garden access, to include a range of sage green fitted cabinets with wood-look worksurfaces, ceramic sink and built in appliances. There are two ground floor bedrooms, a bathroom and a separate WC.

To the first floor there are a further two double bedrooms and a shower room.

Outside, to the front, is a garden with shrubs and a fruit tree, driveway leading to the garage with electric doors and having the gas boiler for the central heating system.

There is a useable side garden with side access leading to the rear garden, being split level and laid to lawn with flower borders and lovely views to Chase Woods.

Council Tax band: E

Tenure: Freehold

EPC Energy Efficiency Rating: D