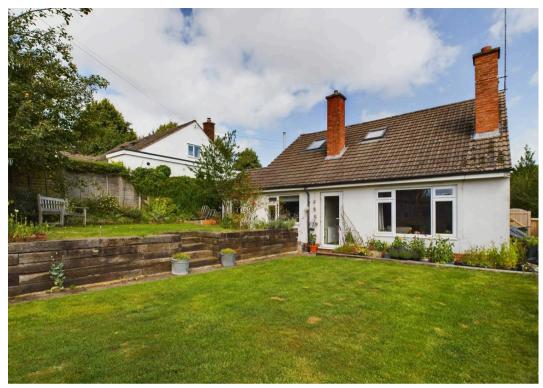

## Ross-on-Wye

- Detached Dormer Bungalow
- Cloakroom
- Lounge
- Kitchen/Breakfast Room
- Two Bathrooms
- Garage and Driveway
- Pleasant Outlook to Chase Woods

A beautifully presented four bedroom detached dormer bungalow situated in a sought after location, having two bathrooms, driveway, integral garage and enclosed rear garden with a pleasant outlook to Chase Woods.

There is a useable side garden with side access leading to the rear garden, being split level and laid to lawn with flower borders and lovely views to Chase Woods.

Council Tax band: E

Tenure: Freehold

EPC Energy Efficiency Rating: D