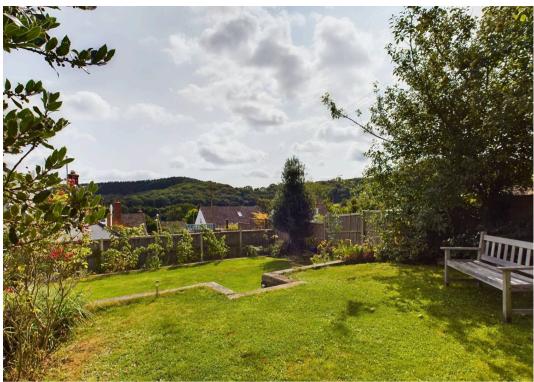

There is a useable side garden with side access leading to the rear garden, being split level and laid to lawn with flower borders and lovely views to Chase Woods.

Council Tax band: E

Tenure: Freehold

EPC Energy Efficiency Rating: D