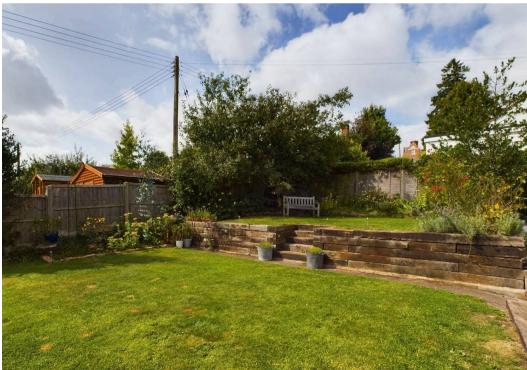

There is a useable side garden with side access leading to the rear garden, being split level and laid to lawn with flower borders and lovely views to Chase Woods.

Council Tax band: E

Tenure: Freehold

EPC Energy Efficiency Rating: D