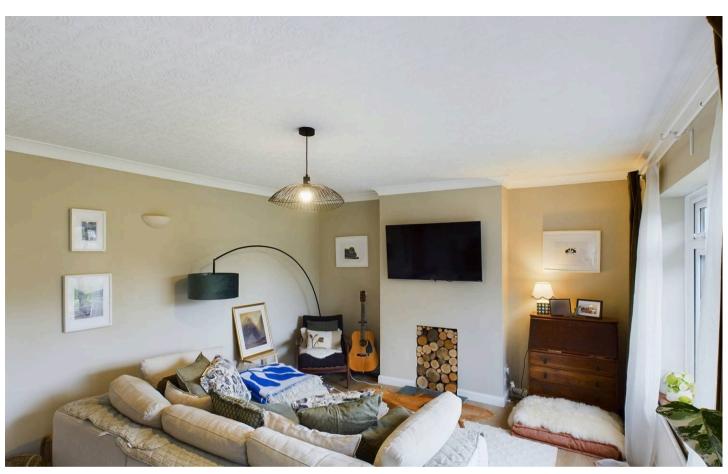

The accommodation comprises an entrance porch, entrance hall, staircase to first floor with a built-in cupboard, rear aspect lounge with a door to the garden, kitchen/breakfast room with garden access, to include a range of sage green fitted cabinets with wood-look worksurfaces, ceramic sink and built in appliances. There are two ground floor bedrooms, a bathroom and a separate WC.