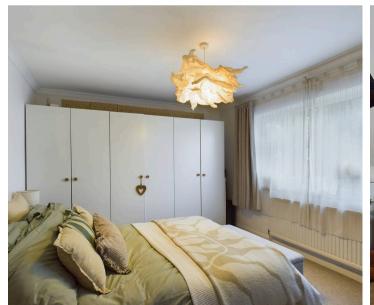

The accommodation comprises an entrance porch, entrance hall, staircase to first floor with a built-in cupboard, rear aspect lounge with a door to the garden, kitchen/breakfast room with garden access, to include a range of sage green fitted cabinets with wood-look worksurfaces, ceramic sink and built in appliances. There are two ground floor bedrooms, a bathroom and a separate WC.

To the first floor there are a further two double bedrooms and a shower room.

Outside, to the front, is a garden with shrubs and a fruit tree, driveway leading to the garage with electric doors and having the gas boiler for the central heating system.