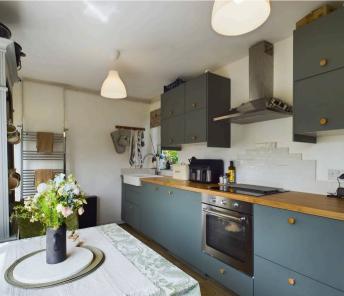

The accommodation comprises an entrance porch, entrance hall, staircase to first floor with a built-in cupboard, rear aspect lounge with a door to the garden, kitchen/breakfast room with garden access, to include a range of sage green fitted cabinets with wood-look worksurfaces, ceramic sink and built in appliances. There are two ground floor bedrooms, a bathroom and a separate WC.