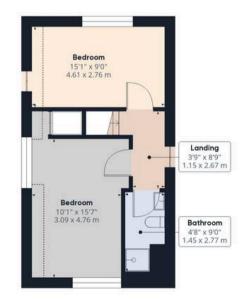

The accommodation comprises an entrance porch, entrance hall, staircase to first floor with a built-in cupboard, rear aspect lounge with a door to the garden, kitchen/breakfast room with garden access, to include a range of sage green fitted cabinets with wood-look worksurfaces, ceramic sink and built in appliances. There are two ground floor bedrooms, a bathroom and a separate WC.

### **Ground Floor**