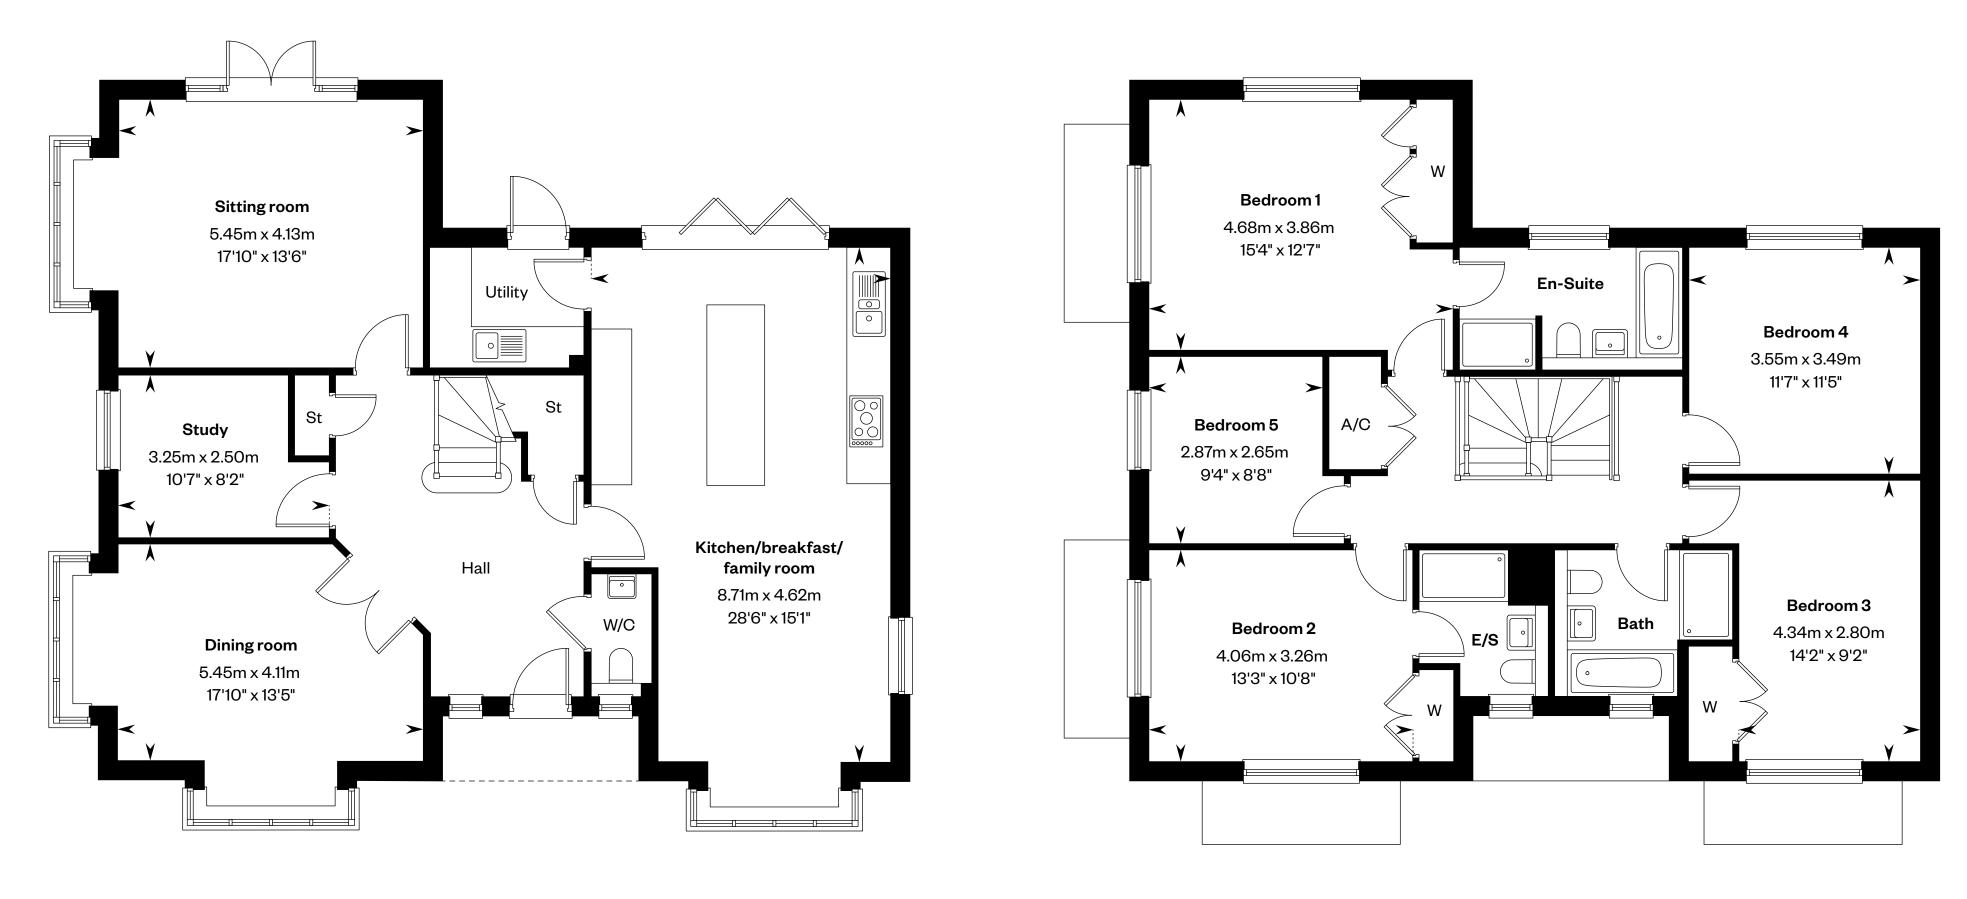

## **The Yew**

Plots 23, 44 & 47 – as shown Plots 21, 22 & 46 – handed

Ground floor

Please ask your Sales Consultant for further details. St: Store cupboard. E/S: En-Suite. W: Wardrobe.

IMPORTANT NOTICE TO CUSTOMERS: The Consumer Protection from Unfair Trading Regulations 2008. CALA Homes (Cotswolds) Limited operates a policy of continual product development and the specifications outlined in this brochure are indicative only. The computer generated images and photographs do not necessarily represent the actual finishings/elevation or treatments, landscaping, furnishings and fittings at this development. Information contained is accurate at date of publication on 26.03.2024. See the main brochure for the full Consumer Protection statement.

First floor