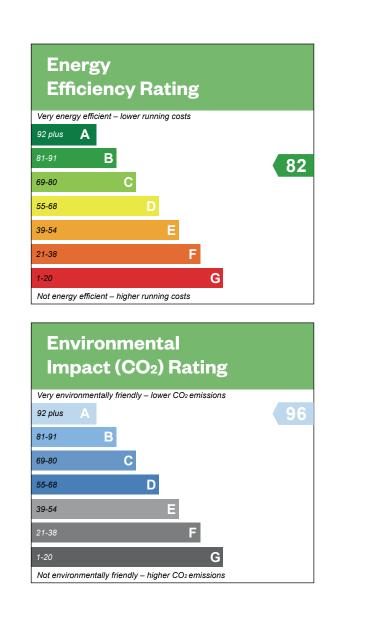

This is a Predicted Energy Assessment for properties that are incomplete. Once the property is completed, this rating will be updated and an official Energy Performance Certificate will be created for the property.