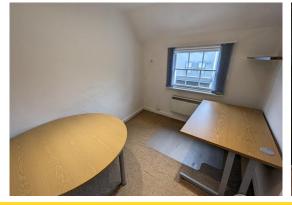

There are stairs leading to shared WC and kitchenette, hallway running along the rear of the premises giving access to the first-floor offices across the width of the front elevation and further stairs to the second-floor offices. The second-floor offices are formed of two individual rooms.

### **Accommodation**

| Name      | sq ft  | sq m  | Availability |
|-----------|--------|-------|--------------|
| 1st       | 160.20 | 14.88 | Available    |
| 2nd - RHS | 112    | 10.41 | Available    |
| Total     | 272.20 | 25.29 |              |