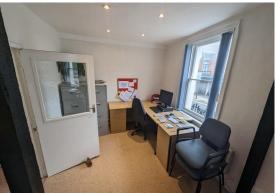

There are stairs leading to shared WC and kitchenette, hallway running along the rear of the premises giving access to the first-floor offices across the width of the front elevation and further stairs to the second-floor offices. The second-floor offices are formed of two individual rooms.

### **Accommodation**

| Name      | sq ft  | sq m  | Availability |
|-----------|--------|-------|--------------|
| 1st       | 160.20 | 14.88 | Available    |
| 2nd - RHS | 112    | 10.41 | Available    |
| Total     | 272.20 | 25.29 |              |