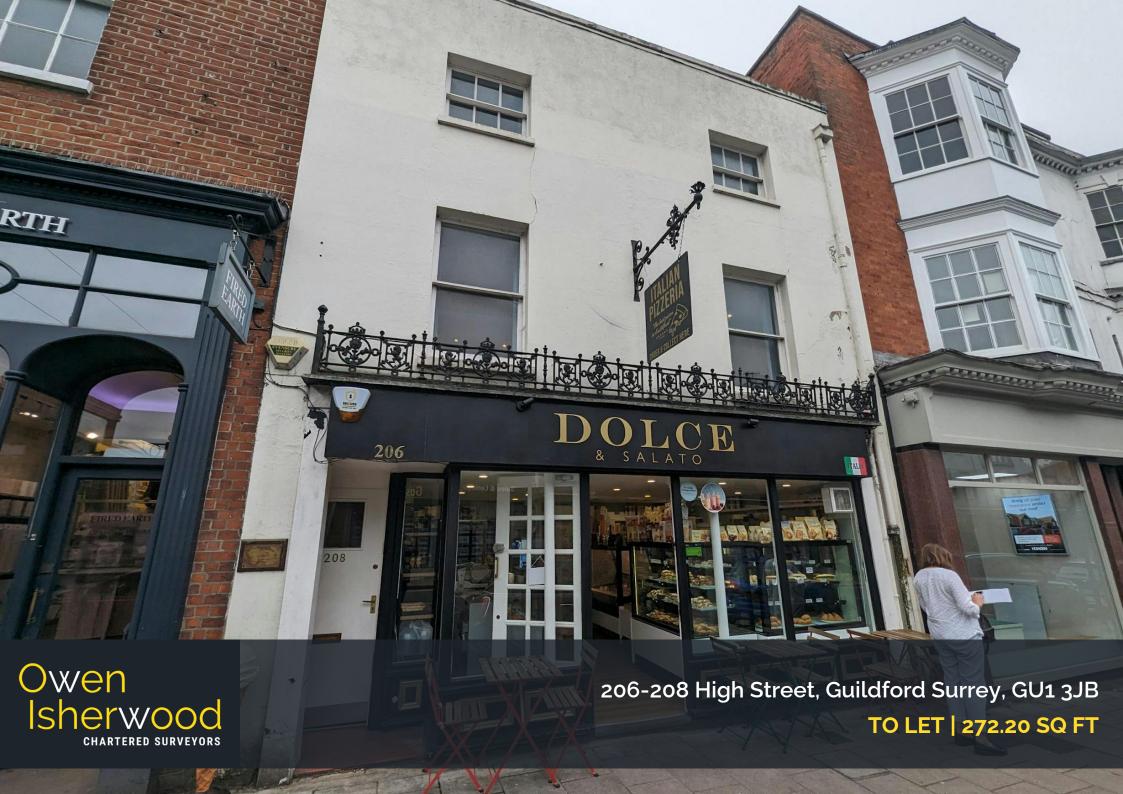

#### Location

206 - 208 High Street is in a prominent town centre position on the upper part of Guildford High Street, close to multiple national retailers and restaurants. Guildford's mainline and London Road train stations are also located within easy walking distance.

## **Description**

The subject property is formed of a self-contained ground floor retail unit occupied by Dolce & Salato and the upper parts are separately accessed from the left of the shop frontage.