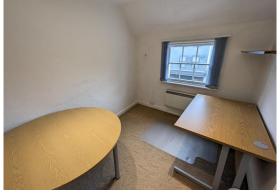

# **Description**

The subject property is formed of a self-contained ground floor retail unit occupied by Dolce & Salato and the upper parts are separately accessed from the left of the shop frontage.

There are stairs leading to shared WC and kitchenette, hallway running along the rear of the premises giving access to the first-floor offices across the width of the front elevation and further stairs to the second-floor offices. The second-floor offices are formed of two individual rooms.

### **Accommodation**

| Name      | sq ft  | sq m  | Availability |
|-----------|--------|-------|--------------|
| 1st       | 160.20 | 14.88 | Available    |
| 2nd - RHS | 112    | 10.41 | Available    |
| Total     | 272.20 | 25.29 |              |