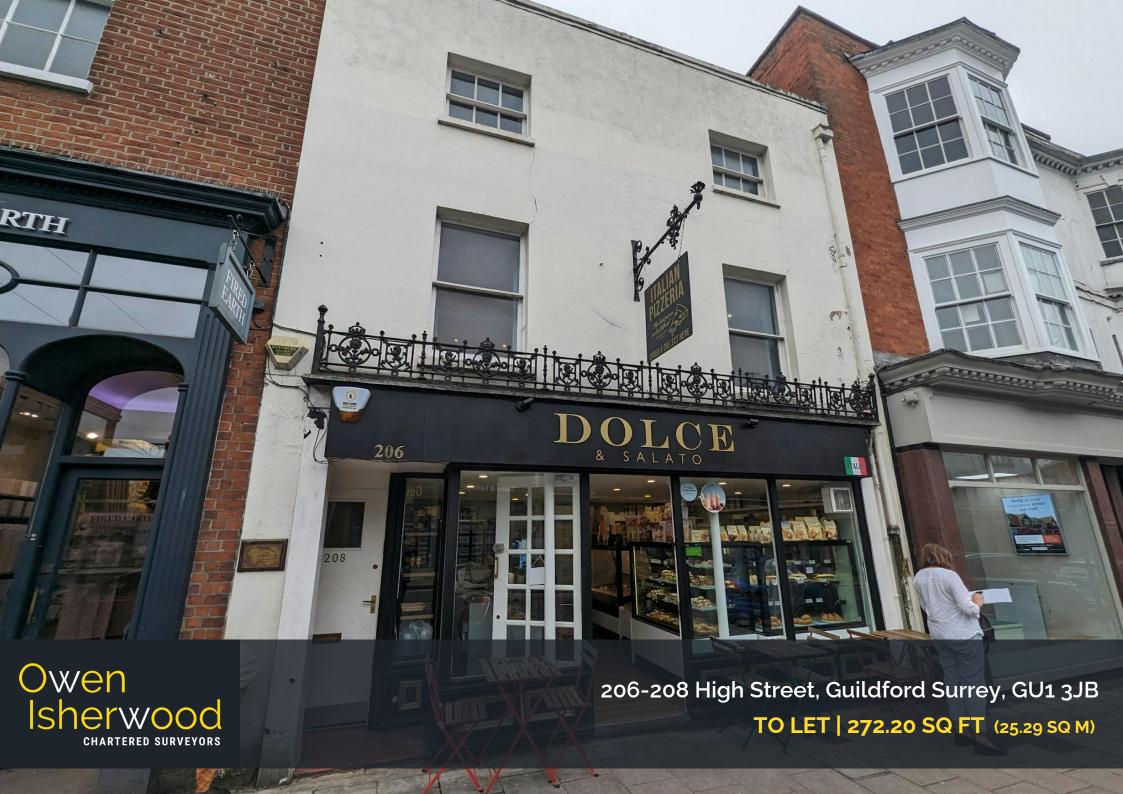

### Location

206 - 208 High Street is in a prominent town centre position on the upper part of Guildford High Street, close to multiple national retailers and restaurants. Guildford's mainline and London Road train stations are also located within easy walking distance.

# **Description**

The subject property is formed of a self-contained ground floor retail unit occupied by Dolce & Salato and the upper parts are separately accessed from the left of the shop frontage.

There are stairs leading to shared WC and kitchenette, hallway running along the rear of the premises giving access to the first-floor offices across the width of the front elevation and further stairs to the second-floor offices. The second-floor offices are formed of two individual rooms.

### **Accommodation**

| Name      | sq ft  | sq m  | Availability |
|-----------|--------|-------|--------------|
| 1st       | 160.20 | 14.88 | Available    |
| 2nd - RHS | 112    | 10.41 | Available    |
| Total     | 272.20 | 25.29 |              |