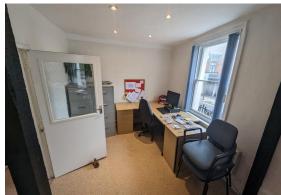

# **Description**

The subject property is formed of a self-contained ground floor retail unit occupied by Dolce & Salato and the upper parts are separately accessed from the left of the shop frontage.

There are stairs leading to shared WC and kitchenette, hallway running along the rear of the premises giving access to the first-floor offices across the width of the front elevation and further stairs to the second-floor offices. The second-floor offices are formed of two individual rooms.

### **Accommodation**

| Name      | sq ft  | sq m  | Availability |
|-----------|--------|-------|--------------|
| 1st       | 160.20 | 14.88 | Available    |
| 2nd - RHS | 112    | 10.41 | Available    |
| Total     | 272.20 | 25.29 |              |