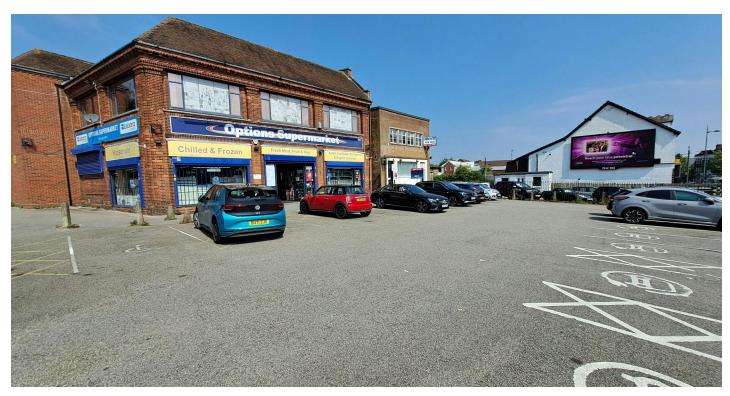

## **DESCRIPTION**

The property comprises a detached retail premises sat back behind a pay and display car park off Bristol Road South.

The ground floor comprises a main retail area, being predominantly open plan with a rear loading bay and ancillary office, welfare and storage provisions. The property benefits from a generous frontage, glazed windows and rear loading.

## LOCATION

The subject property occupies a prominent position, fronting Bristol Road South in Northfield area of Birmingham, close to its junction off the A38 Sir Herbert Austin Way.

Northfield is one of the primary retail suburbs in Birmingham, being located approximately 5 miles from the City Centre and serving the local community.

The unit is located in the centre of the retail pitch, with nearby multiple retailers including B&M, KFC, Specsavers, Boots Opticians and Aldi amongst others.