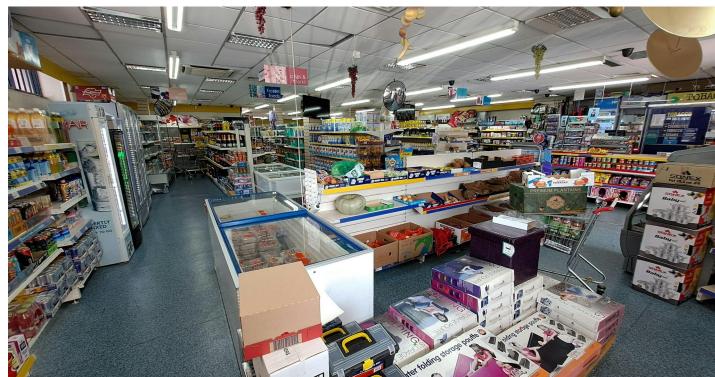

## **DESCRIPTION**

The property comprises a detached retail premises sat back behind a pay and display car park off Bristol Road South.

The ground floor comprises a main retail area, being predominantly open plan with a rear loading bay and ancillary office, welfare and storage provisions. The property benefits from a generous frontage, glazed windows and rear loading.