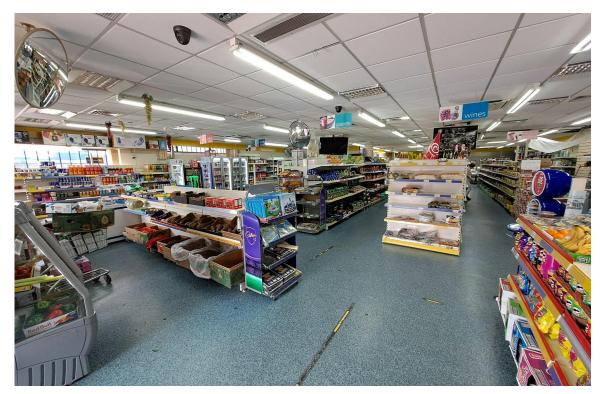

## **DESCRIPTION**

The property comprises a detached retail premises sat back behind a pay and display car park off Bristol Road South.

The ground floor comprises a main retail area, being predominantly open plan with a rear loading bay and ancillary office, welfare and storage provisions. The property benefits from a generous frontage, glazed windows and rear loading.