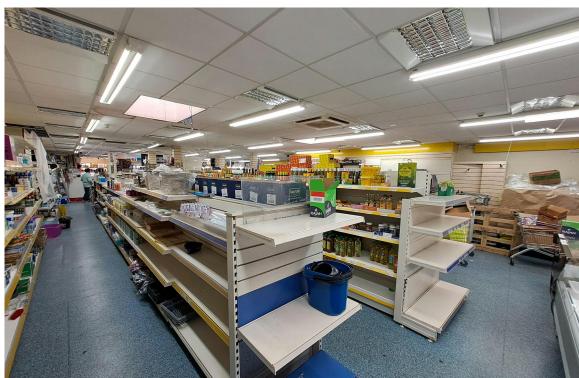

## **DESCRIPTION**

The property comprises a detached retail premises sat back behind a pay and display car park off Bristol Road South.

The ground floor comprises a main retail area, being predominantly open plan with a rear loading bay and ancillary office, welfare and storage provisions. The property benefits from a generous frontage, glazed windows and rear loading.

A basement provides additional storage, and a lift provides access to the upper floor along with two additional staircases.