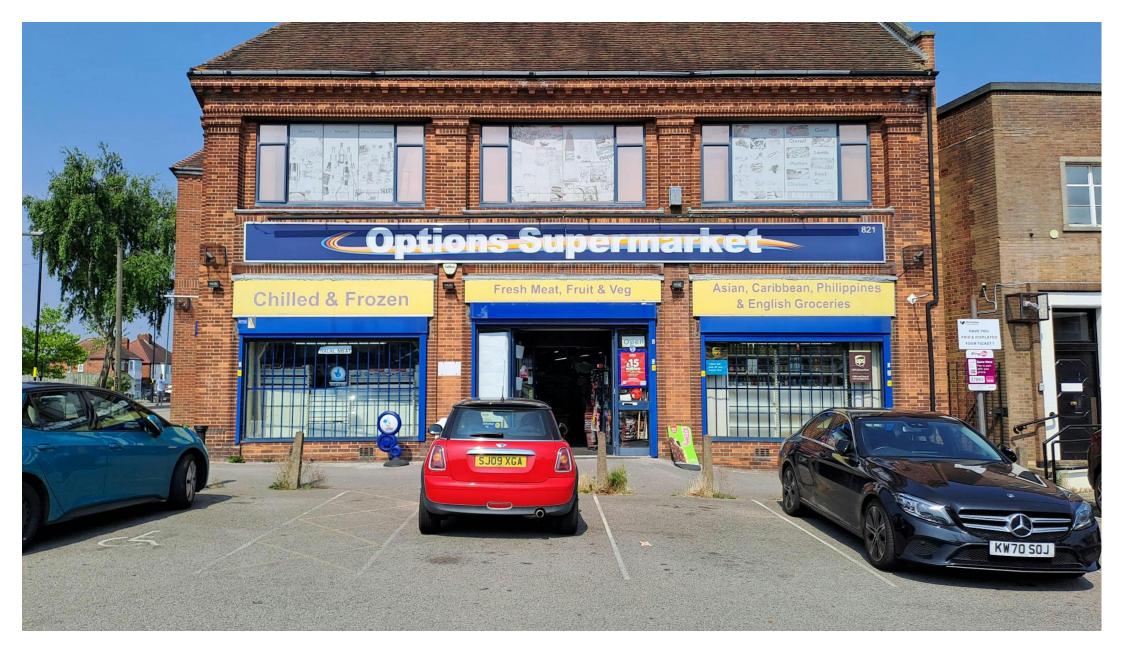

821 BRISTOL ROAD SOUTH, NORTHFIELD, BIRMINGHAM, B31 2NQ

## **DESCRIPTION**

The property comprises a detached retail premises sat back behind a pay and display car park off Bristol Road South.

The ground floor comprises a main retail area, being predominantly open plan with a rear loading bay and ancillary office, welfare and storage provisions. The property benefits from a generous frontage, glazed windows and rear loading.

## LOCATION

The subject property occupies a prominent position, fronting Bristol Road South in Northfield area of Birmingham, close to its junction off the A38 Sir Herbert Austin Way.

Northfield is one of the primary retail suburbs in Birmingham, being located approximately 5 miles from the City Centre and serving the local community.