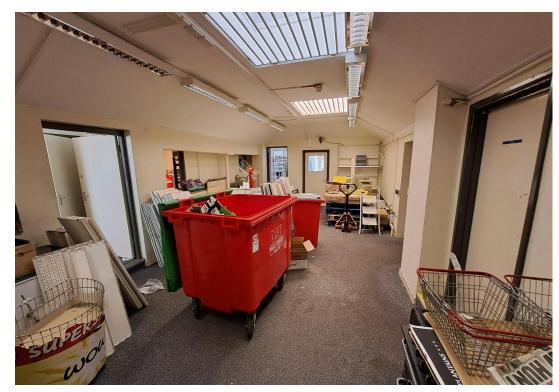

## **DESCRIPTION**

The property comprises a detached retail premises sat back behind a pay and display car park off Bristol Road South.

The ground floor comprises a main retail area, being predominantly open plan with a rear loading bay and ancillary office, welfare and storage provisions. The property benefits from a generous frontage, glazed windows and rear loading.

A basement provides additional storage, and a lift provides access to the upper floor along with two additional staircases.