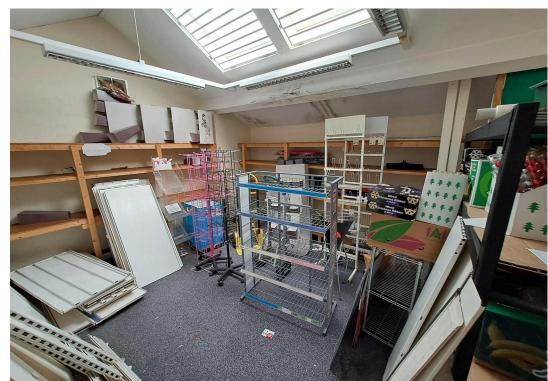

## **DESCRIPTION**

The property comprises a detached retail premises sat back behind a pay and display car park off Bristol Road South.

The ground floor comprises a main retail area, being predominantly open plan with a rear loading bay and ancillary office, welfare and storage provisions. The property benefits from a generous frontage, glazed windows and rear loading.

A basement provides additional storage, and a lift provides access to the upper floor along with two additional staircases.