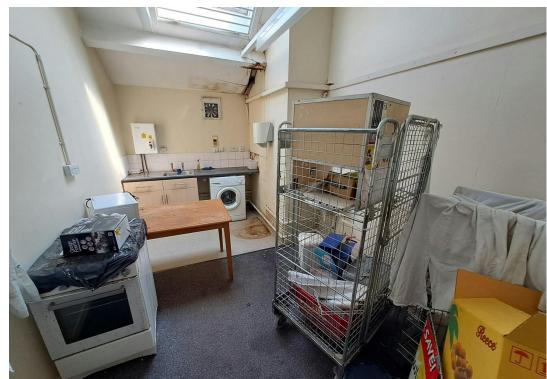

## **DESCRIPTION**

The property comprises a detached retail premises sat back behind a pay and display car park off Bristol Road South.

The ground floor comprises a main retail area, being predominantly open plan with a rear loading bay and ancillary office, welfare and storage provisions. The property benefits from a generous frontage, glazed windows and rear loading.

A basement provides additional storage, and a lift provides access to the upper floor along with two additional staircases.