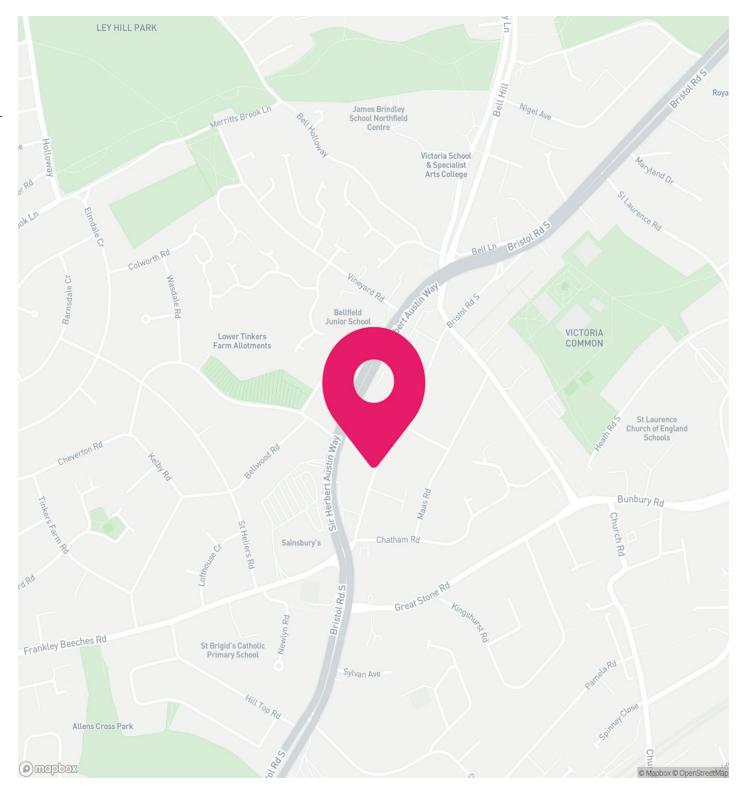

## LOCATION

The subject property occupies a prominent position, fronting Bristol Road South in Northfield area of Birmingham, close to its junction off the A38 Sir Herbert Austin Way.

Northfield is one of the primary retail suburbs in Birmingham, being located approximately 5 miles from the City Centre and serving the local community.

The unit is located in the centre of the retail pitch, with nearby multiple retailers including B&M, KFC, Specsavers, Boots Opticians and Aldi amongst others.