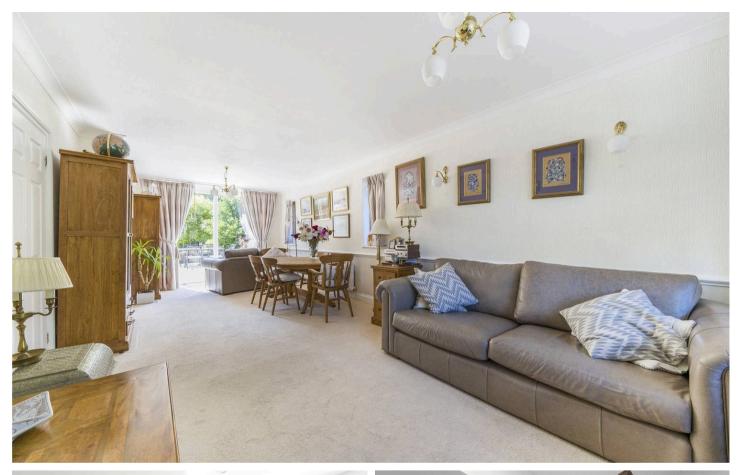

Approached by a large blocked paved drive which provides off street parking for several vehicles is this lovely four bedroom extended family home.

The accommodation briefly comprises an enclosed porch leading to a spacious entrance hall with an oak floor and built in storage cupboard. There is a bright and spacious triple aspect sitting room with patio doors leading to the beautiful rear garden.