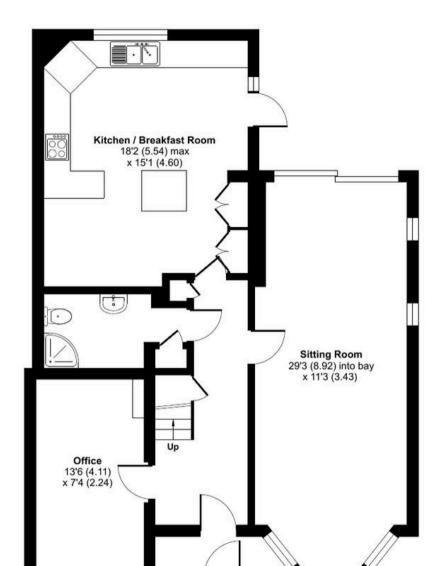

## Farley Road, South Croydon, CR2

Approximate Area = 1546 sq ft / 143.6 sq m

For identification only - Not to scale

**GROUND FLOOR** 

Floor plan produced in accordance with RICS Property Measurement Standards incorporating International Property Measurement Standards (IPMS2 Residential). © ntchecom 2023. Produced for Park & Bailey. REF: 984753