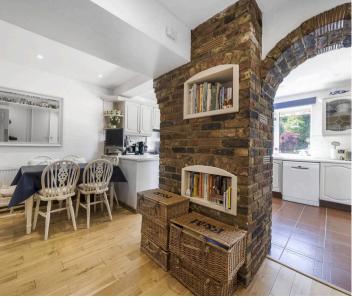

The kitchen has been extended to the rear to create a good size kitchen/breakfast room. There is also a study/play room and a shower room on the ground floor.

On the first floor are four bedrooms with three having fitted bedroom furniture. A spacious refitted bathroom comprising panel enclosed bath, separate shower cubical, low level we and wash basin with cupboard storage.