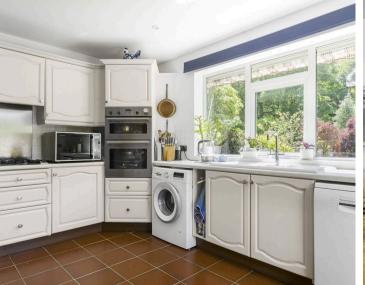

The kitchen has been extended to the rear to create a good size kitchen/breakfast room. There is also a study/play room and a shower room on the ground floor.

On the first floor are four bedrooms with three having fitted bedroom furniture. A spacious refitted bathroom comprising panel enclosed bath, separate shower cubical, low level we and wash basin with cupboard storage.