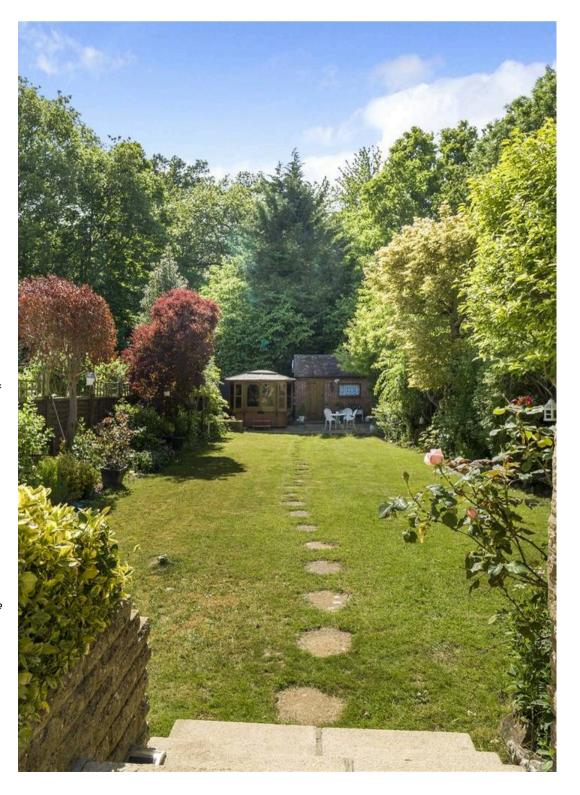

Outside To the front of the property is a large block paved driveway providing off street parking for several vehicles with side access leading to the rear garden. The large rear garden is a particular feature of the property and has a large paved terrace with steps leading to a level lawn with flower and shrub borders. There is a brick built garden room with power and light located at the end of the garden which would make a great home office. Hot tub with timber hot tub room.

A gate provides access to the woods. We are informed by the vendor they have access to the allotment to the side of the property.

As part of the service we offer, we may recommend ancillary services to you which we believe will help your property transaction. We wish to make you aware that should you decide to proceed we will receive a referral fee. This could be a fee, commission, payment or other reward. We will not refer your details unless you have provided consent for us to do so. You are not under any obligation to provide us with your consent or to use any of these services, but where you do, you should be aware of the following referral fee information. You are also free to choose an alternative provider.