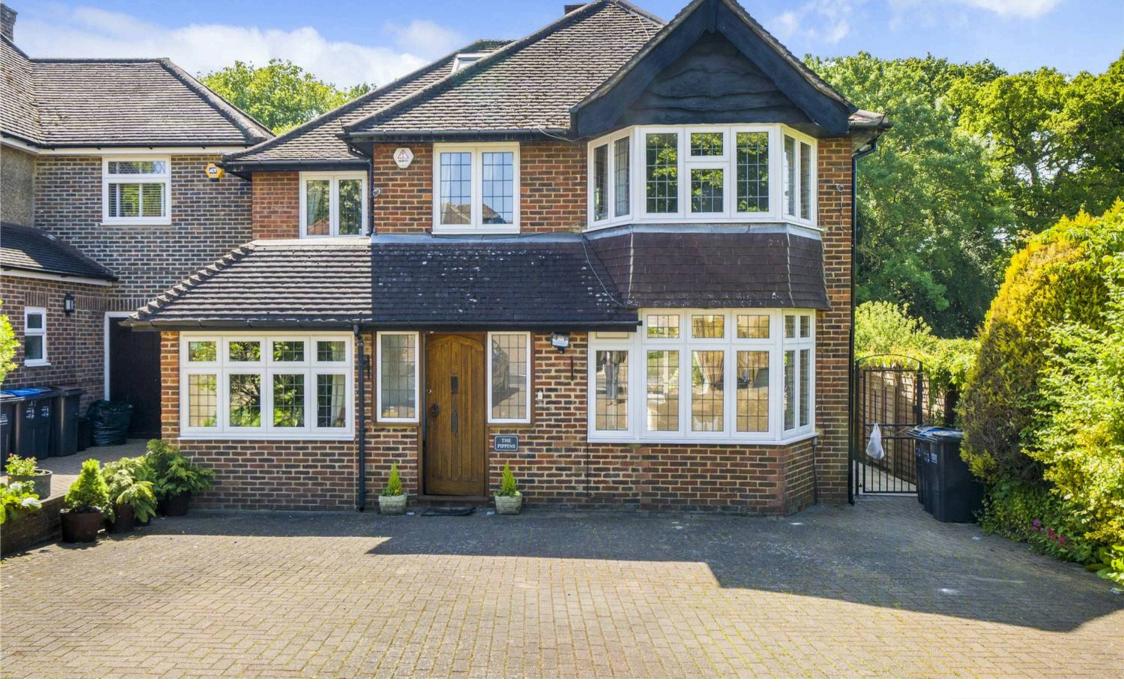

## South Croydon

A lovely four bedroom detached family home that has been extended to create a fantastic family home set on a beautiful south west facing plot.

Council Tax band: F

Tenure: Freehold

EPC Energy Efficiency Rating: C

- Detached House
- 4 Bedrooms
- 2 Receptions
- 2 Bathrooms

A lovely four bedroom detached family home that has been extended to create a fantastic family home set on a beautiful south west facing plot backing woodland.

Approached by a large blocked paved drive which provides off street parking for several vehicles is this lovely four bedroom extended family home.

The accommodation briefly comprises an enclosed porch leading to a spacious entrance hall with an oak floor and built in storage cupboard. There is a bright and spacious triple aspect sitting room with patio doors leading to the beautiful rear garden.

Outside To the front of the property is a large block paved driveway providing off street parking for several vehicles with side access leading to the rear garden. The large rear garden is a particular feature of the property and has a large paved terrace with steps leading to a level lawn with flower and shrub borders. There is a brick built garden room with power and light located at the end of the garden which would make a great home office. Hot tub with timber hot tub room.