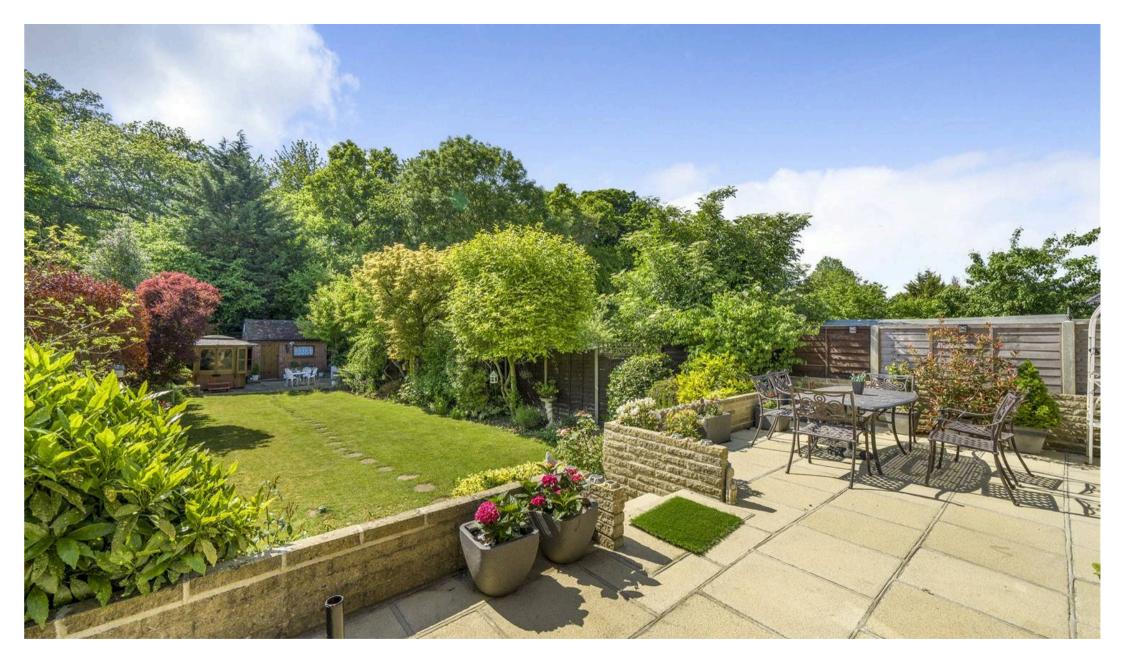

Outside To the front of the property is a large block paved driveway providing off street parking for several vehicles with side access leading to the rear garden. The large rear garden is a particular feature of the property and has a large paved terrace with steps leading to a level lawn with flower and shrub borders. There is a brick built garden room with power and light located at the end of the garden which would make a great home office. Hot tub with timber hot tub room.