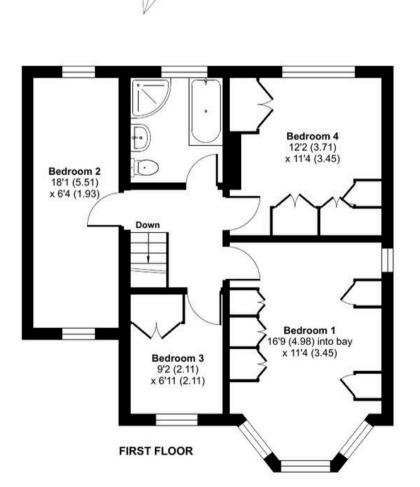

## Farley Road, South Croydon, CR2

Approximate Area = 1546 sq ft / 143.6 sq m

For identification only - Not to scale

**GROUND FLOOR** 

Floor plan produced in accordance with RICS Property Measurement Standards incorporating International Property Measurement Standards (IPMS2 Residential). © ntchecom 2023. Produced for Park & Bailey. REF: 984753