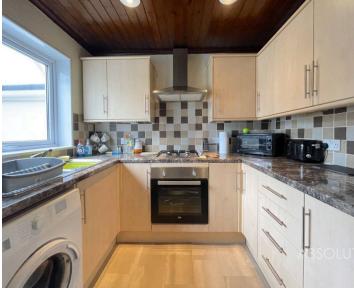

Tenure: Freehold

EPC Energy Efficiency Rating: C

EPC Environmental Impact Rating: C

- Good Sized Kitchen Diner
- Separate Sun Room
- Convenient Location
- Bay fronted
- Entrance Porch
- Double glazing and gas central heating
- Ideal family home or investment opportunity
- Sea views from bedrooms
- Potential for off road parking