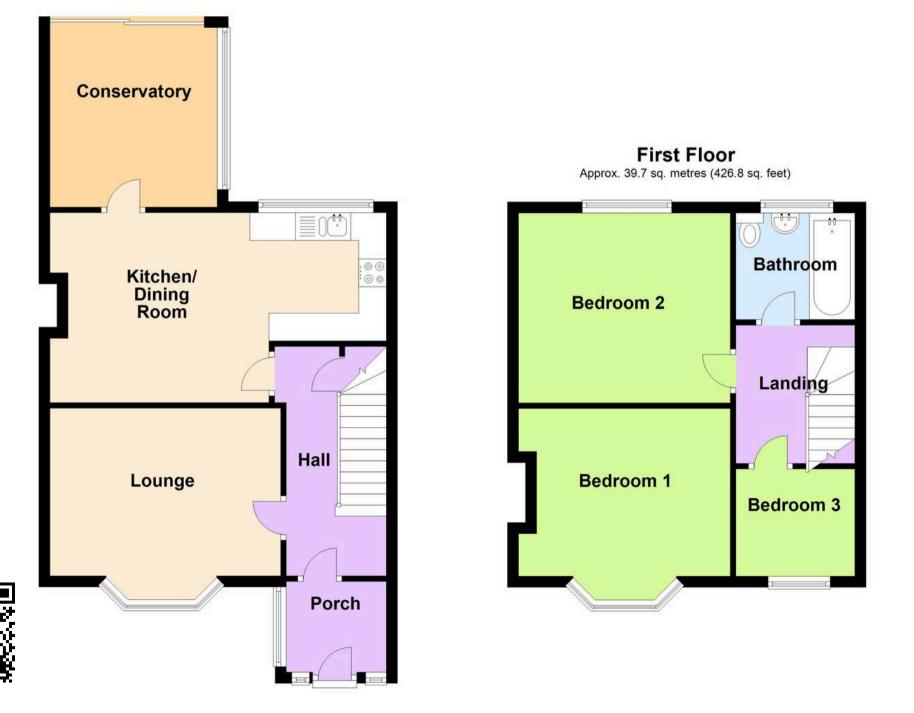

1st time buyers or investors with tenant in place. No chain. Council Tax band: B

Tenure: Freehold

EPC Energy Efficiency Rating: C

EPC Environmental Impact Rating: C

- Good Sized Kitchen Diner
- Separate Sun Room
- Convenient Location
- Bay fronted
- Entrance Porch
- Double glazing and gas central heating
- Ideal family home or investment opportunity
- Sea views from bedrooms
- Potential for off road parking

## **Barton Avenue**

Paignton,

Located on the outskirts of the town centre and convenient for local shops, Doctors surgery, school and bus routes.

# Absolute Sales & Lettings

Absolute Sales & Lettings, 27 Hyde Road - TQ4 5BP 01803 890110

paignton@movewithabsolute.co.uk

http://www.movewithabsolute.co.uk







#### **Ground Floor**

Approx. 53.0 sq. metres (571.0 sq. feet)