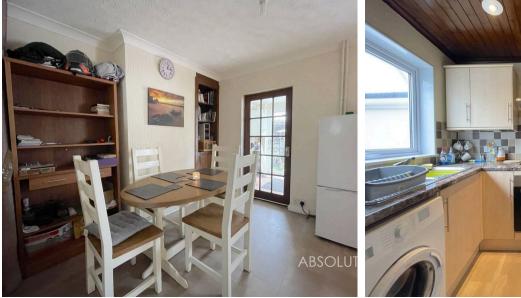

Tenure: Freehold

EPC Energy Efficiency Rating: C

EPC Environmental Impact Rating: C

- Good Sized Kitchen Diner
- Separate Sun Room
- Convenient Location
- Bay fronted
- Entrance Porch
- Double glazing and gas central heating
- Ideal family home or investment opportunity
- Sea views from bedrooms
- Potential for off road parking