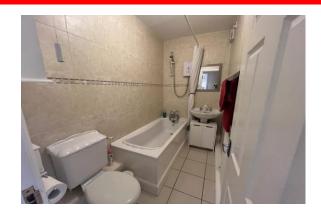

# **BATHROOM**

A spacious bathroom which is fully tiled, consists of a panel bath with over-head electric shower. Also a low-level toilet, hand basin and radiator.

Included is the wall mounted cabinet.