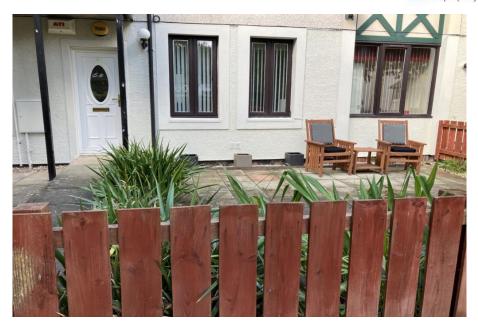

# **OUTSIDE**

The front is fully fenced and surrounded by mature plants. The paving area with included seating units are perfect to kick back, relax and enjoy the suntrap.