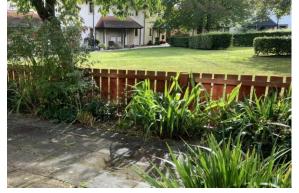

# **OUTSIDE**

The front is fully fenced and surrounded by mature plants. The paving area with included seating units are perfect to kick back, relax and enjoy the suntrap.