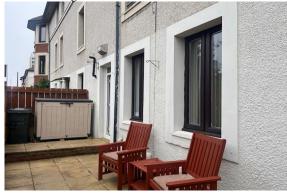

# **REAR VIEW**

The private rear courtyard is fully paved with access to main street. Two storage units and seating units are included.