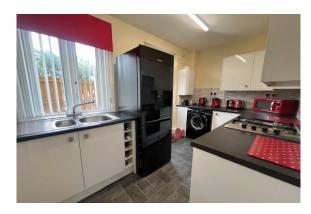

# **KITCHEN**

The kitchen to the rear has ample built in storage space. There is a fitted electric oven with a gas hob and overhead extractor. Some of the assorted appliances include a washing machine, fridge freezer, microwave and a coffee machine. You can gain access to the rear courtyard via a upvc door.