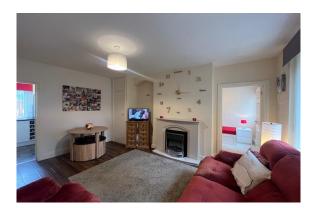

# LIVING ROOM

Spacious lounge overlooking the front garden, there is a feature fire place, laminate flooring throughout, radiator, tv & sockets points. A range of furniture included such a reclining sofas, dining table and storage units.