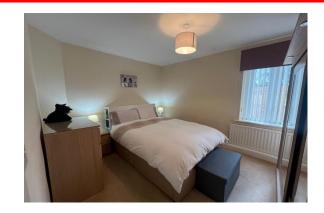

# MASTER BEDROOM

The master bedroom to the rear includes a double bed, with double wardrobes and drawers. Also included are bedside cabinets, radiator and socket points.