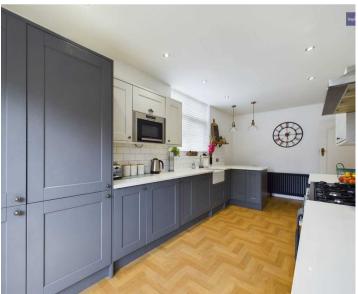

us & Extended Semi Detached House situated in a popular location just off Whitegate Drive, close to Stanley Park, Victoria Hospital, access to the motorway and other amenities.
- Entrance Vestibule, Hallway with original wood floor, Lounge with feature log burner and original wood floor, Dining Room with solid wood floor.
- Fitted Kitchen with built-in dishwasher, fridge/freezer, washing machine and microwave, quartz worktop and Belfast sink
- 4 Bedrooms with 1 En-Suite plus Family Bathroom on the first floor plus a further bedroom, Bathroom and Study to the second floor
- Gas Central Heating, uPVC Double Glazing
- Driveway, Garage with power and light and attached Utility Room with power and light, enclosed north facing garden with playhouse with built-in slide and wooden seating area







#### **Entrance Vestibule**

### Hallway

### Lounge

16' 3" x 13' 3" (4.95m x 4.05m)

## **Dining Room**

13' 4" x 11' 5" (4.07m x 3.47m)

#### Kitchen

19' 2" x 8' 10" (5.83m x 2.69m)

### First Floor Landing

#### Bedroom 1

13' 0" x 10' 9" (3.96m x 3.28m)

#### En-Suite

3' 4" x 7' 10" (1.02m x 2.38m)

#### Bedroom 2

13' 3" x 9' 7" (4.05m x 2.92m)

#### Bedroom 3

9' 11" x 6' 11" (3.02m x 2.11m)

### Bedroom 4

7' 7" x 8' 10" (2.32m x 2.70m)

#### Bathroom

11' 4" x 5' 11" (3.45m x 1.81m)

### Second Floor Landing

#### Bedroom 5

13' 7" x 9' 5" (4.13m x 2.86m)

### Study

5' 8" x 8' 4" (1.72m x 2.54m)























### FRONT GARDEN

### REAR GARDEN

Enclosed garden to the rear with patio area and laid to lawn. Wooden playhouse with slide and additional wooden seating are