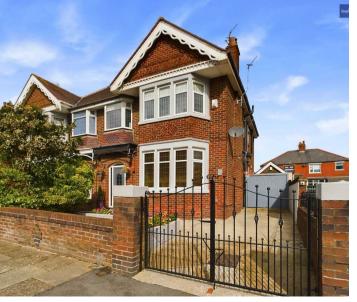

# 2 St. Vincent Avenue

## Blackpool

Set within a prime location just off Whitegate Drive, this spacious and extended Semi Detached House offers a plethora of desirable features for the discerning buyer. The property's proximity to Stanley Park, Victoria Hospital, motorway access, and various amenities makes it an ideal choice for those seeking convenience and comfort. Stepping into the entrance vestibule, one is greeted by a charming hallway adorned with original wood floors leading to the inviting lounge boasting a feature log burner and more original wood flooring. The adjacent dining room offers a touch of elegance with its solid wood floors, creating a seamless flow throughout the ground floor. The fitted kitchen is a culinary delight, complete with modern appliances including a built-in dishwasher, fridge/freezer, washing machine, and microwave, set against quartz worktops and a classic Belfast sink.

### FRONT GARDEN

### DRIVEWAY

2 Parking Spaces