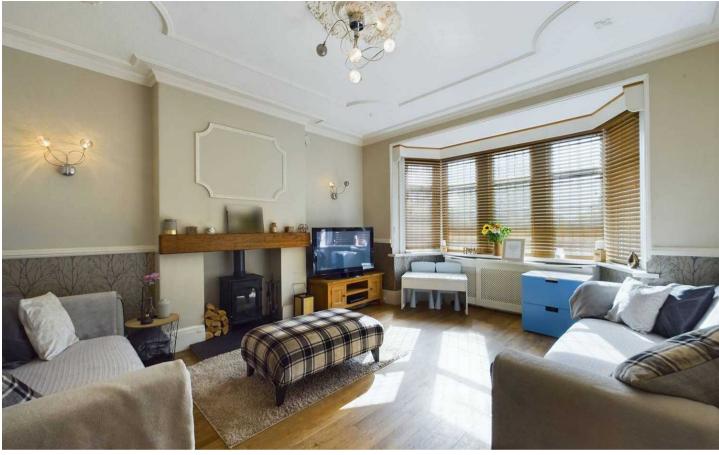

ature comforts such as gas central heating and uPVC double glazing enhance the property's appeal, ensuring a warm and energy-efficient living environment. Outside, the property offers ample amenities including a driveway, garage with power and light, and an attached utility room with corresponding facilities. The enclosed north-facing garden is a tranquil retreat, complete with a playhouse featuring a built-in slide and wooden seating area, providing a perfect setting for outdoor relaxation and entertainment. With its blend of character features and modern conveniences, this Semi Detached House offers a harmonious balance of style and functionality, making it a sought-after choice for prospective homeowners looking to settle in a desirable locale.

Council Tax band: C

Tenure: Freehold









- Spacious & Extended Semi Detached House situated in a popular location just off Whitegate Drive, close to Stanley Park, Victoria Hospital, access to the motorway and other amenities.
- Entrance Vestibule, Hallway with original wood floor, Lounge with feature log burner and original wood floor, Dining Room with solid wood floor.
- Fitted Kitchen with built-in dishwasher, fridge/freezer, washing machine and microwave, quartz worktop and Belfast sink
- 4 Bedrooms with 1 En-Suite plus Family Bathroom on the first floor plus a further bedroom, Bathroom and Study to the second floor
- Gas Central Heating, uPVC Double Glazing
- Driveway, Garage with power and light and attached Utility Room with power and light, enclosed north facing garden with playhouse with built-in slide and wooden se