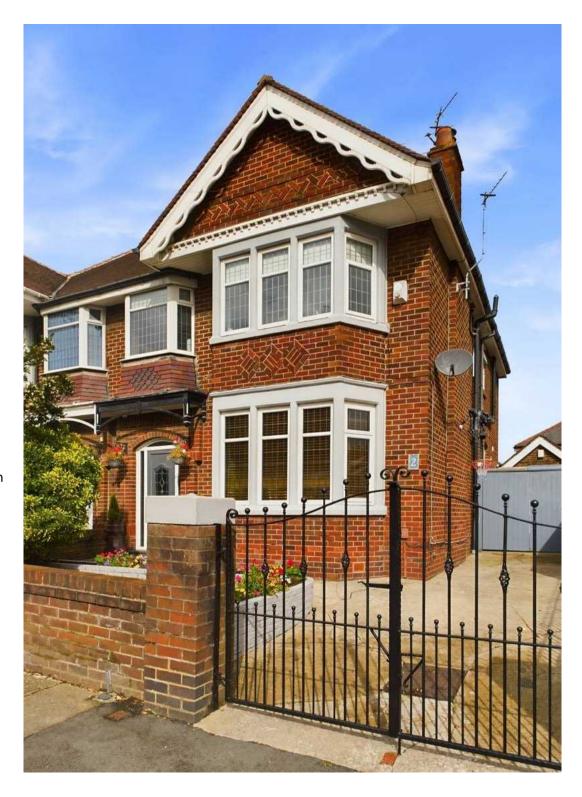

reature comforts such as gas central heating and uPVC double glazing enhance the property's appeal, ensuring a warm and energy-efficient living environment. Outside, the property offers ample amenities including a driveway, garage with power and light, and an attached utility room with corresponding facilities. The enclosed north-facing garden is a tranquil retreat, complete with a playhouse featuring a built-in slide and wooden seating area, providing a perfect setting for outdoor relaxation and entertainment. With its blend of character features and modern conveniences, this Semi Detached House offers a harmonious balance of style and functionality, making it a sought-after choice for prospective homeowners looking to settle in a desirable locale.

Council Tax band: C

Tenure: Freehold









- Spacious & Extended Semi Detached House situated in a popular location just off Whitegate Drive, close to Stanley Park, Victoria Hospital, access to the motorway and other amenities.
- Entrance Vestibule, Hallway with original wood floor, Lounge with feature log burner and original wood floor, Dining Room with solid wood floor.
- Fitted Kitchen with built-in dishwasher, fridge/freezer, washing machine and microwave, quartz worktop and Belfast sink
- 4 Bedrooms with 1 En-Suite plus Family Bathroom on the first floor plus a further bedroom, Bathroom and Study to the second floor
- Gas Central Heating, uPVC Double Glazing
- Driveway, Garage with power and light and attached Utility Room with power and light, enclosed north facing garden with playhouse with built-in slide and wooden