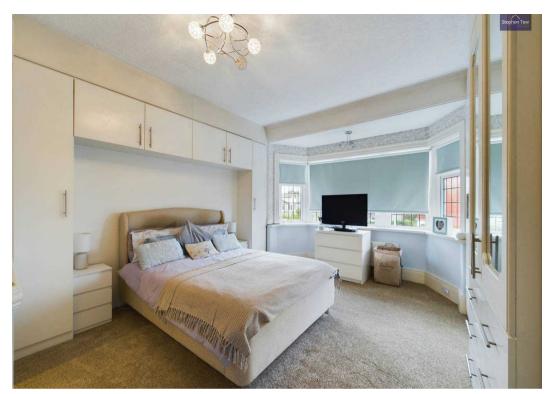

#### Bedroom 1

13' 0" x 10' 9" (3.96m x 3.28m)

#### Bedroom 2

13' 3" x 9' 7" (4.05m x 2.92m)

#### Bedroom 3

9' 11" x 6' 11" (3.02m x 2.11m)

### Bedroom 4

7' 7" x 8' 10" (2.32m x 2.70m)