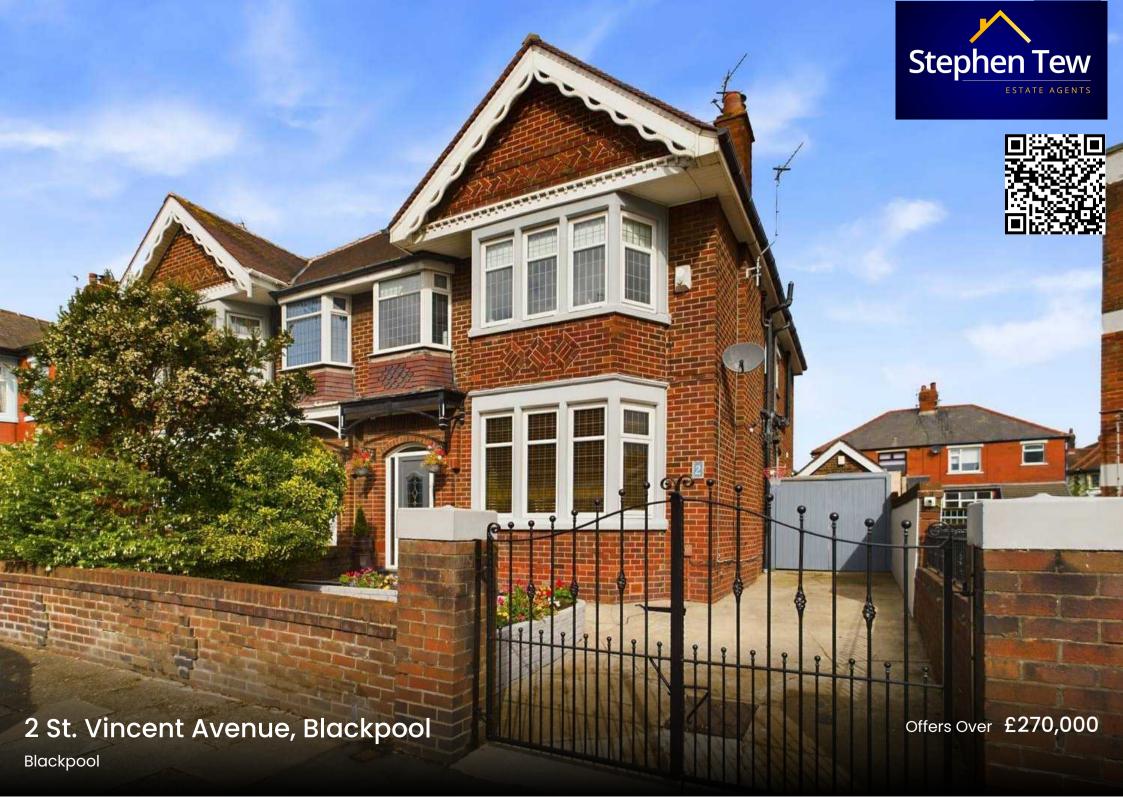

# 2 St. Vincent Avenue

## Blackpool

Set within a prime location just off Whitegate Drive, this spacious and extended Semi Detached House offers a plethora of desirable features for the discerning buyer. The property's proximity to Stanley Park, Victoria Hospital, motorway access, and various amenities makes it an ideal choice for those seeking convenience and comfort. Stepping into the entrance vestibule, one is greeted by a charming hallway adorned with original wood floors leading to the inviting lounge boasting a feature log burner and more original wood flooring. The adjacent dining room offers a touch of elegance with its solid wood floors, creating a seamless flow throughout the ground floor. The fitted kitchen is a culinary delight, complete with modern appliances including a built-in dishwasher, fridge/freezer, washing machine, and microwave, set against quartz worktops and a classic Belfast sink.

### FRONT GARDEN