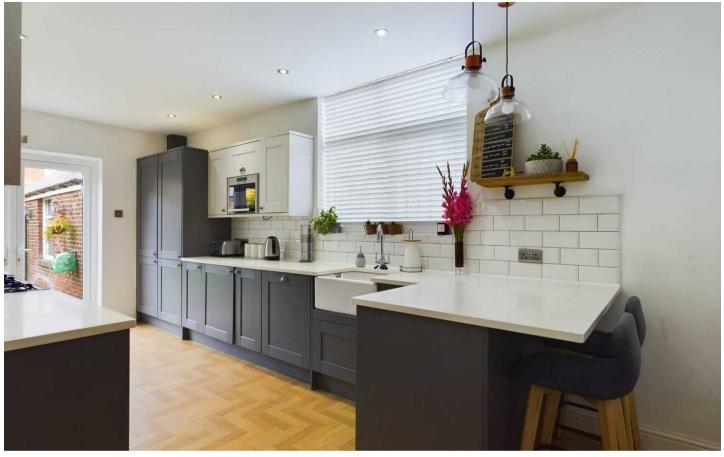

ious & Extended Semi Detached House situated in a popular location just off Whitegate Drive, close to Stanley Park, Victoria Hospital, access to the motorway and other amenities.
- Entrance Vestibule, Hallway with original wood floor, Lounge with feature log burner and original wood floor, Dining Room with solid wood floor.
- Fitted Kitchen with built-in dishwasher, fridge/freezer, washing machine and microwave, quartz worktop and Belfast sink
- 4 Bedrooms with 1 En-Suite plus Family Bathroom on the first floor plus a further bedroom, Bathroom and Study to the second floor
- Gas Central Heating, uPVC Double Glazing
- Driveway, Garage with power and light and attached Utility Room with power and light, enclosed north facing garden with playhouse with built-in slide and wooden seating area







#### **Entrance Vestibule**

### Hallway

### Lounge

16' 3" x 13' 3" (4.95m x 4.05m)

## **Dining Room**

13' 4" x 11' 5" (4.07m x 3.47m)

#### Kitchen

19' 2" x 8' 10" (5.83m x 2.69m)

### First Floor Landing

#### Bedroom 1

13' 0" x 10' 9" (3.96m x 3.28m)

#### En-Suite

3' 4" x 7' 10" (1.02m x 2.38m)

#### Bedroom 2

13' 3" x 9' 7" (4.05m x 2.92m)

#### Bedroom 3

9' 11" x 6' 11" (3.02m x 2.11m)

### Bedroom 4

7' 7" x 8' 10" (2.32m x 2.70m)

#### Bathroom

11' 4" x 5' 11" (3.45m x 1.81m)

### Second Floor Landing

#### Bedroom 5

13' 7" x 9' 5" (4.13m x 2.86m)

### Study

5' 8" x 8' 4" (1.72m x 2.54m)























### FRONT GARDEN

### REAR GARDEN

Enclosed garden to the rear with patio area and laid to lawn. Wooden playhouse with slide and additional wooden seating a