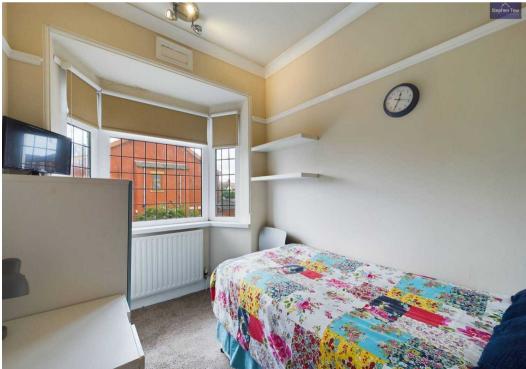

#### Bedroom 3

9' 11" x 6' 11" (3.02m x 2.11m)

### Bedroom 4

7' 7" x 8' 10" (2.32m x 2.70m)