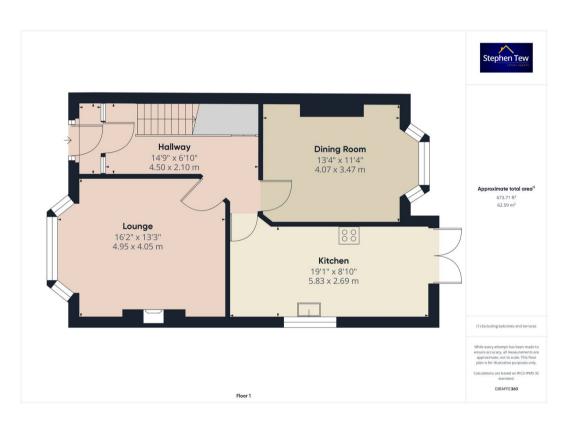

### Hallway

### Lounge

16' 3" x 13' 3" (4.95m x 4.05m)

## **Dining Room**

13' 4" x 11' 5" (4.07m x 3.47m)

#### Kitchen

19' 2" x 8' 10" (5.83m x 2.69m)