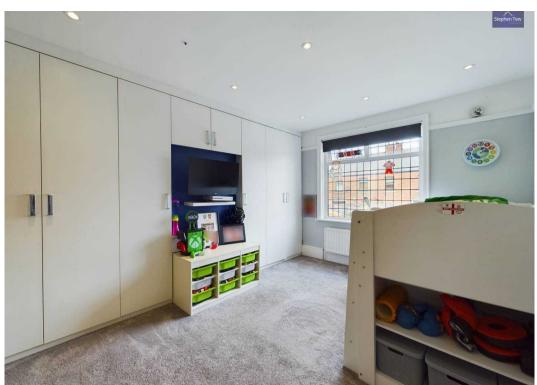

#### Bedroom 2

13' 3" x 9' 7" (4.05m x 2.92m)

#### Bedroom 3

9' 11" x 6' 11" (3.02m x 2.11m)

### Bedroom 4

7' 7" x 8' 10" (2.32m x 2.70m)