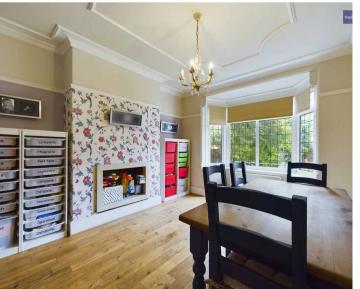

ure comforts such as gas central heating and uPVC double glazing enhance the property's appeal, ensuring a warm and energy-efficient living environment. Outside, the property offers ample amenities including a driveway, garage with power and light, and an attached utility room with corresponding facilities. The enclosed north-facing garden is a tranquil retreat, complete with a playhouse featuring a built-in slide and wooden seating area, providing a perfect setting for outdoor relaxation and entertainment. With its blend of character features and modern conveniences, this Semi Detached House offers a harmonious balance of style and functionality, making it a sought-after choice for prospective homeowners looking to settle in a desirable locale.

Council Tax band: C

Tenure: Freehold









- Spacious & Extended Semi Detached House situated in a popular location just off Whitegate Drive, close to Stanley Park, Victoria Hospital, access to the motorway and other amenities.
- Entrance Vestibule, Hallway with original wood floor, Lounge with feature log burner and original wood floor, Dining Room with solid wood floor.
- Fitted Kitchen with built-in dishwasher, fridge/freezer, washing machine and microwave, quartz worktop and Belfast sink
- 4 Bedrooms with 1 En-Suite plus Family Bathroom on the first floor plus a further bedroom, Bathroom and Study to the second floor
- Gas Central Heating, uPVC Double Glazing
- Driveway, Garage with power and light and attached Utility Room with power and light, enclosed north facing garden with playhouse with built-in slide and wooden seat