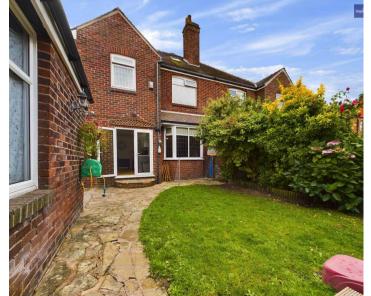

The property further boasts four generously sized bedrooms on the first floor, including one en-suite, along with a family bathroom. Ascending to the second floor, a bonus bedroom, bathroom, and study provide versatile living spaces to suit individual needs. Creature comforts such as gas central heating and uPVC double glazing enhance the property's appeal, ensuring a warm and energy-efficient living environment. Outside, the property offers ample amenities including a driveway, garage with power and light, and an attached utility room with corresponding facilities. The enclosed north-facing garden is a tranquil retreat, complete with a playhouse featuring a built-in slide and wooden seating area, providing a perfect setting for outdoor relaxation and entertainment. With its blend of character features and modern conveniences, this Semi Detached House offers a harmonious balance of style and functionality, making it a sought-after choice for prospective homeowners looking to settle in a desirable locale.

### REAR GARDEN

Enclosed garden to the rear with patio area and laid to lawn. Wooden playhouse with slide and additional wooden seating area. Access to the garage.