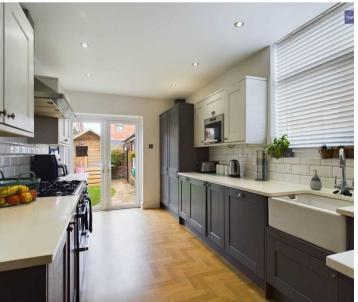

e comforts such as gas central heating and uPVC double glazing enhance the property's appeal, ensuring a warm and energy-efficient living environment. Outside, the property offers ample amenities including a driveway, garage with power and light, and an attached utility room with corresponding facilities. The enclosed north-facing garden is a tranquil retreat, complete with a playhouse featuring a built-in slide and wooden seating area, providing a perfect setting for outdoor relaxation and entertainment. With its blend of character features and modern conveniences, this Semi Detached House offers a harmonious balance of style and functionality, making it a sought-after choice for prospective homeowners looking to settle in a desirable locale.

Council Tax band: C

Tenure: Freehold









- Spacious & Extended Semi Detached House situated in a popular location just off Whitegate Drive, close to Stanley Park, Victoria Hospital, access to the motorway and other amenities.
- Entrance Vestibule, Hallway with original wood floor, Lounge with feature log burner and original wood floor, Dining Room with solid wood floor.
- Fitted Kitchen with built-in dishwasher, fridge/freezer, washing machine and microwave, quartz worktop and Belfast sink
- 4 Bedrooms with 1 En-Suite plus Family Bathroom on the first floor plus a further bedroom, Bathroom and Study to the second floor
- Gas Central Heating, uPVC Double Glazing
- Driveway, Garage with power and light and attached Utility Room with power and light, enclosed north facing garden with playhouse with built-in slide and wooden seatin