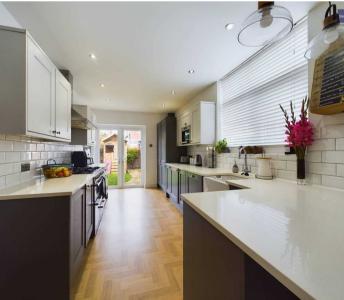

& Extended Semi Detached House situated in a popular location just off Whitegate Drive, close to Stanley Park, Victoria Hospital, access to the motorway and other amenities.
- Entrance Vestibule, Hallway with original wood floor, Lounge with feature log burner and original wood floor, Dining Room with solid wood floor.
- Fitted Kitchen with built-in dishwasher, fridge/freezer, washing machine and microwave, quartz worktop and Belfast sink
- 4 Bedrooms with 1 En-Suite plus Family Bathroom on the first floor plus a further bedroom, Bathroom and Study to the second floor
- Gas Central Heating, uPVC Double Glazing
- Driveway, Garage with power and light and attached Utility Room with power and light, enclosed north facing garden with playhouse with built-in slide and wooden seating area







#### **Entrance Vestibule**

### Hallway

### Lounge

16' 3" x 13' 3" (4.95m x 4.05m)

## **Dining Room**

13' 4" x 11' 5" (4.07m x 3.47m)

#### Kitchen

19' 2" x 8' 10" (5.83m x 2.69m)

### First Floor Landing

#### Bedroom 1

13' 0" x 10' 9" (3.96m x 3.28m)

#### En-Suite

3' 4" x 7' 10" (1.02m x 2.38m)

#### Bedroom 2

13' 3" x 9' 7" (4.05m x 2.92m)

#### Bedroom 3

9' 11" x 6' 11" (3.02m x 2.11m)

### Bedroom 4

7' 7" x 8' 10" (2.32m x 2.70m)

#### Bathroom

11' 4" x 5' 11" (3.45m x 1.81m)

### Second Floor Landing

#### Bedroom 5

13' 7" x 9' 5" (4.13m x 2.86m)

### Study

5' 8" x 8' 4" (1.72m x 2.54m)























### FRONT GARDEN

### REAR GARDEN

Enclosed garden to the rear with patio area and laid to lawn. Wooden playhouse with slide and additional wooden seating area.