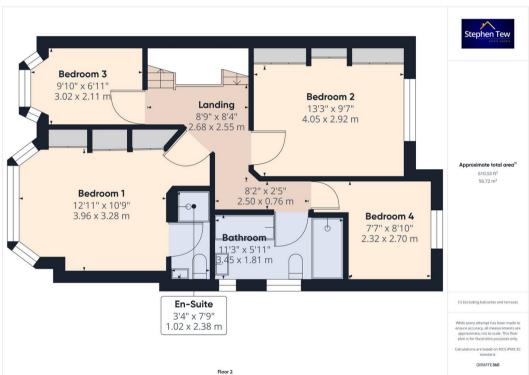

### First Floor Landing

#### Bedroom 1

13' 0" x 10' 9" (3.96m x 3.28m)

#### En-Suite

3' 4" x 7' 10" (1.02m x 2.38m)

#### Bedroom 2

13' 3" x 9' 7" (4.05m x 2.92m)

#### Bedroom 3

9' 11" x 6' 11" (3.02m x 2.11m)

### Bedroom 4

7' 7" x 8' 10" (2.32m x 2.70m)

#### Bathroom

11' 4" x 5' 11" (3.45m x 1.81m)