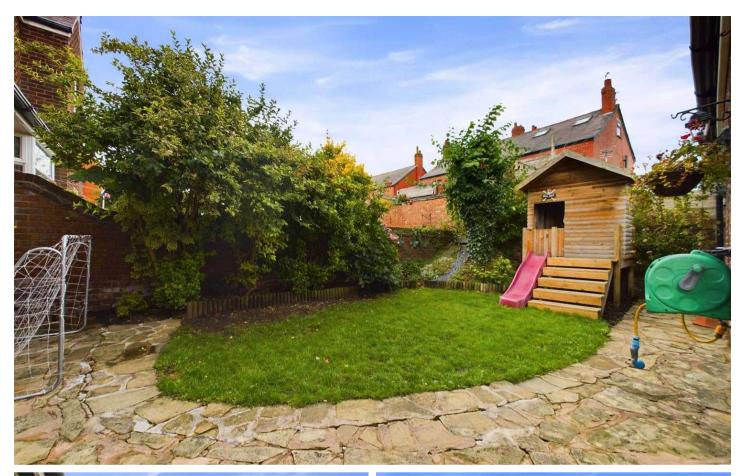

The property further boasts four generously sized bedrooms on the first floor, including one en-suite, along with a family bathroom. Ascending to the second floor, a bonus bedroom, bathroom, and study provide versatile living spaces to suit individual needs. Creature comforts such as gas central heating and uPVC double glazing enhance the property's appeal, ensuring a warm and energy-efficient living environment. Outside, the property offers ample amenities including a driveway, garage with power and light, and an attached utility room with corresponding facilities. The enclosed north-facing garden is a tranquil retreat, complete with a playhouse featuring a built-in slide and wooden seating area, providing a perfect setting for outdoor relaxation and entertainment. With its blend of character features and modern conveniences, this Semi Detached House offers a harmonious balance of style and functionality, making it a sought-after choice for prospective homeowners looking to settle in a desirable locale.

### REAR GARDEN

Enclosed garden to the rear with patio area and laid to lawn. Wooden playhouse with slide and additional wooden seating area. Access to the garage.