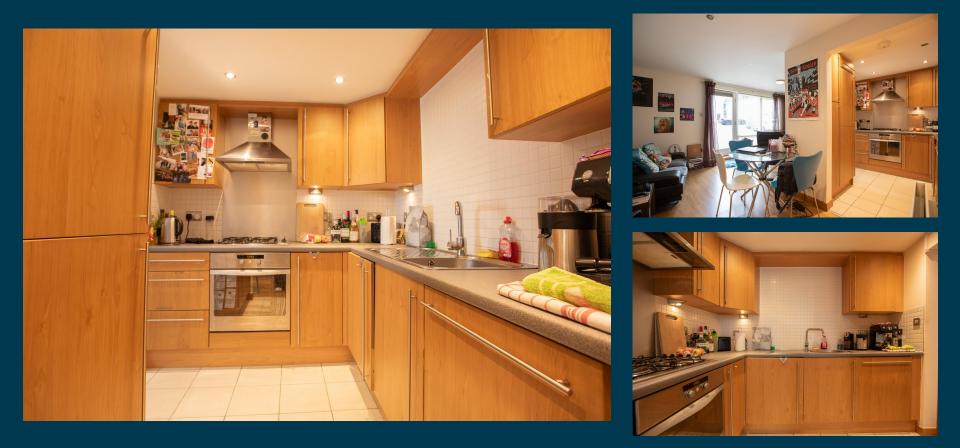

per calendar month with a 5.1% Gross Yield for investors.

This property has a potential to rent for £1,300 which would provide the investor a Gross Yield of 7.8% if the rent was increased to market rate.

With a tenant currently situated, a space that has been kept in good condition and a rental income that ensures fantastic returns, this property will make for a rewarding addition to an investors portfolio.

Don't miss out on this fantastic investment opportunity...

#### **LETPR®PERTY**





#### Dock St. Edinburgh, EH6

197960081

Property Key Features

1 Bedroom

1 Bathroom

**Spacious Bedroom** 

Has an Outside South Facing Terraced Sitting Area. Factor Fees: £100.00 Ground Rent: Freehold Lease Length: Freehold Current Rent: £850 Market Rent: £1,300

## Lounge





## **Kitchen**





## Bedrooms





## Bathroom





## Exterior









Figures based on assumed purchase price of £200,000.00 and borrowing of £150,000.00 at 75% Loan To Value (LTV) and an estimated 5% fixed term interest rate.

#### **PROPERTY VALUATION**



| 25% Deposit         | £50,000.00 |
|---------------------|------------|
| Stamp Duty ADS @ 6% | £12,000.00 |
| LBTT Charge         | £1,100     |
| Legal Fees          | £1,000.00  |
| Total Investment    | £64,100.00 |

## **Projected Investment Return**

The monthly rent of this property is currently set at £850 per calendar month but the potential market rent is

Net Return

**Returns Based on Rental Income** £850 £1.300 £625.00 Mortgage Payments on £150.000.00 @ 5% Est. Building Cover (Insurance) £15.00 **Approx. Factor Fees** £100.00 Ground