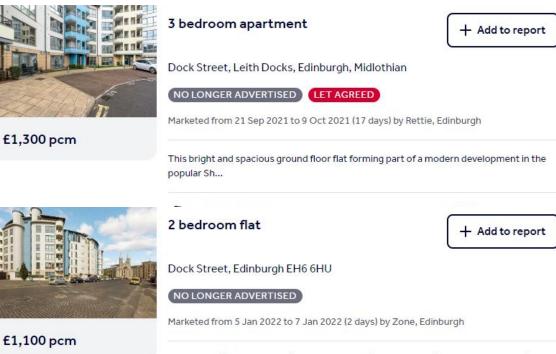

## Sale Comparables Report

This report shows comparable sold properties in the area using Land Registry sold information. There are comparable properties in the area selling for as much as £220,000.

|         | 2 bedroom flat for sale                                                                           | + Add to report               |
|---------|---------------------------------------------------------------------------------------------------|-------------------------------|
|         | 5/9 Dock Street, The Shore, Edinburgh, EH6 6HU                                                    | J                             |
| 1 -/-   | NO LONGER ADVERTISED                                                                              |                               |
| 220,000 | Marketed from 4 Feb 2022 to 8 Apr 2022 (62 days) by Mo                                            | cEwan Fraser Legal, Edinburgh |
|         | Beautifully Presented Two Bedroom Flat In Edinburgh's Desirable Shore Area                        |                               |
|         | Sold price history:                                                                               | View                          |
| _       | 단권 Floor plan:                                                                                    | View                          |
|         | 2 bedroom flat for sale                                                                           | + Add to report               |
|         | 9/4 Dock Street, The Shore, Edinburgh, EH6 6HU                                                    |                               |
| ners    | NO LONGER ADVERTISED SOLD STC                                                                     |                               |
| 215,000 | Marketed from 6 May 2021 to 31 Aug 2021 (117 days) by Warners Solicitors, Edinburgh               |                               |
|         | Open plan living/dining room with balcony   Well appointed kitchen   Master bedroom with superb e |                               |
|         | Sold price history:                                                                               | View                          |
|         | Floor plan:                                                                                       | View                          |