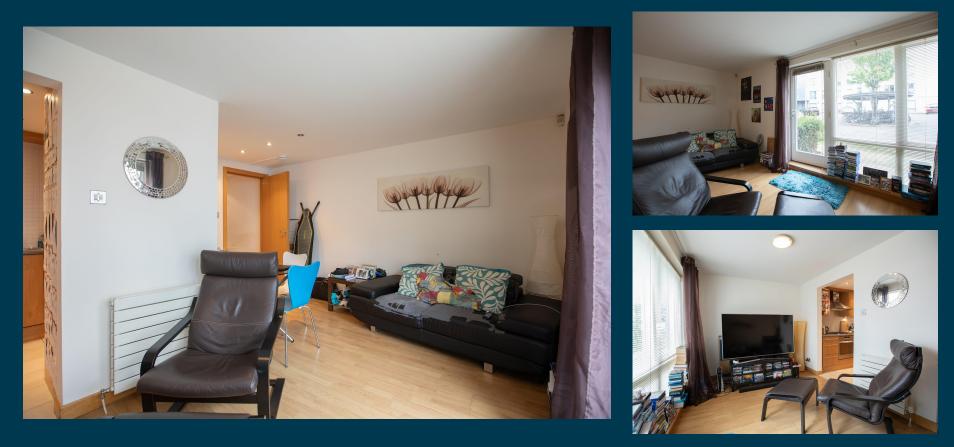

t cash flow of £850 per calendar month with a 5.1% Gross Yield for investors.

This property has a potential to rent for £1,300 which would provide the investor a Gross Yield of 7.8% if the rent was increased to market rate.

With a tenant currently situated, a space that has been kept in good condition and a rental income that ensures fantastic returns, this property will make for a rewarding addition to an investors portfolio.

Don't miss out on this fantastic investment opportunity...

#### **LETPR®PERTY**





#### Dock St. Edinburgh, EH6

197960081

Property Key Features

1 Bedroom

1 Bathroom

**Spacious Bedroom** 

Has an Outside South Facing Terraced Sitting Area. Factor Fees: £100.00 Ground Rent: Freehold Lease Length: Freehold Current Rent: £850 Market Rent: £1,300

## Lounge





## **Kitchen**





## Bedrooms





## Bathroom





## Exterior









Figures based on assumed purchase price of £200,000.00 and borrowing of £150,000.00 at 75% Loan To Value (LTV) and an estimated 5% fixed term interest rate.

#### **PROPERTY VALUATION**



| 25% Deposit         | £50,000.00 |
|---------------------|------------|
| Stamp Duty ADS @ 6% | £12,000.00 |
| LBTT Charge         | £1,100     |
| Legal Fees          | £1,000.00  |
| Total Investment    | £64,100.00 |

## **Projected Investment Return**

The monthly rent of this property is currently set at £850 per calendar month but the potential market rent is

Net Return

**Returns Based on Rental Income** £850 £1.300 £625.00 Mortgage Payments on £150.000.00 @ 5% Est. Building Cover (Insurance) £15.00 **Approx. Factor Fe