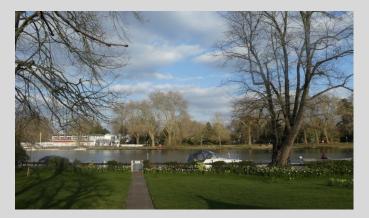

## 40ft Mooring Moorings Promenade, Broom Park, Teddington. £56,000 Freehold

40ft Riverside Mooring available to purchase: The riverside mooring is situated on the bank of the Thames at the border of Hampton Wick with Teddington at Broom Park. Pedestrian access is readily available and there is nearby on-street residents' parking also available for mooring holders. Please note that planning laws unfortunately do not permit the use of the moorings for permanent residential or overnight accommodation. The mooring promenade is set in secure, tranquil and beautiful riverside gardens.

WWW.STACKANDBONNER.COM

020 8974 8844 sales@stackandbonner.com

- 40ft Riverside Mooring
- Promenade, Broom Park
- Pedestrian Access
- On Street Residents Parking Available
- Set in secure, tranquil and beautiful riverside gardens