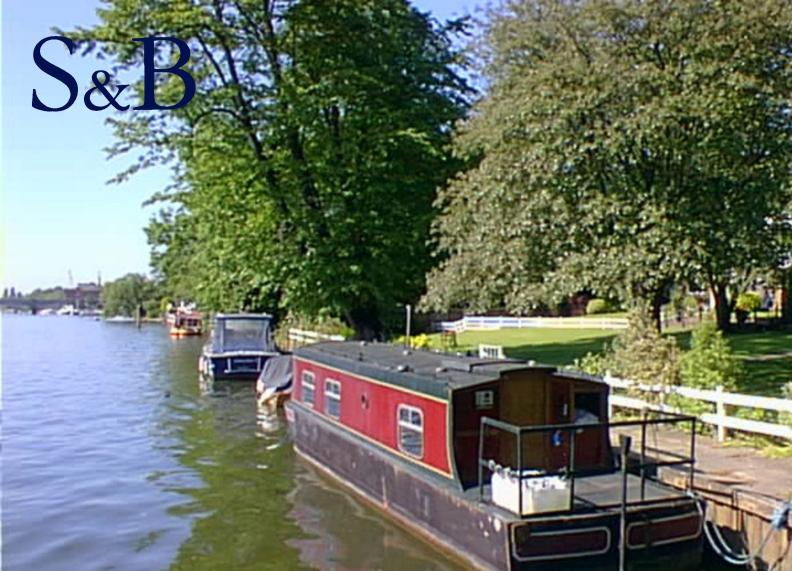

## 40ft Mooring Moorings Promenade, Broom Park, Teddington. £56,000 Freehold

40ft Riverside Mooring available to purchase: The riverside mooring is situated on the bank of the Thames at the border of Hampton Wick with Teddington at Broom Park. Pedestrian access is readily available and there is nearby on-street residents' parking also available for mooring holders. Please note that planning laws unfortunately do not permit the use of the moorings for permanent residential or overnight accommodation. The mooring promenade is set in secure, tranquil and beautiful riverside gardens.

WWW.STACKANDBONNER.COM

020 8974 8844 sales@stackandbonner.com

- 40ft Riverside Mooring
- Promenade, Broom Park
- Pedestrian Access
- On Street Residents Parking Available
- Set in secure, tranquil and beautiful riverside gardens