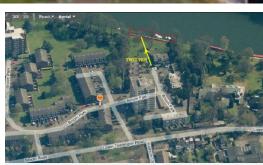

## 40ft Mooring Moorings Promenade, Broom Park, Teddington. £56,000 Freehold

40ft Riverside Mooring available to purchase: The riverside mooring is situated on the bank of the Thames at the border of Hampton Wick with Teddington at Broom Park. Pedestrian access is readily available and there is nearby on-street residents' parking also available for mooring holders. Please note that planning laws unfortunately do not permit the use of the moorings for permanent residential or overnight accommodation. The mooring promenade is set in secure, tranquil and beautiful riverside gardens.

WWW.STACKANDBONNER.COM

020 8974 8844 sales@stackandbonner.com

- 40ft Riverside Mooring
- Promenade, Broom Park
- Pedestrian Access
- On Street Residents Parking Available
- Set in secure, tranquil and beautiful riverside gardens