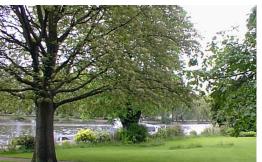

## 40ft Mooring Moorings Promenade, Broom Park, Teddington. £56,000 Freehold

40ft Riverside Mooring available to purchase: The riverside mooring is situated on the bank of the Thames at the border of Hampton Wick with Teddington at Broom Park. Pedestrian access is readily available and there is nearby on-street residents' parking also available for mooring holders. Please note that planning laws unfortunately do not permit the use of the moorings for permanent residential or overnight accommodation. The mooring promenade is set in secure, tranquil and beautiful riverside gardens.

WWW.STACKANDBONNER.COM

020 8974 8844 sales@stackandbonner.com

- 40ft Riverside Mooring
- Promenade, Broom Park
- Pedestrian Access
- On Street Residents Parking Available
- Set in secure, tranquil and beautiful riverside gardens