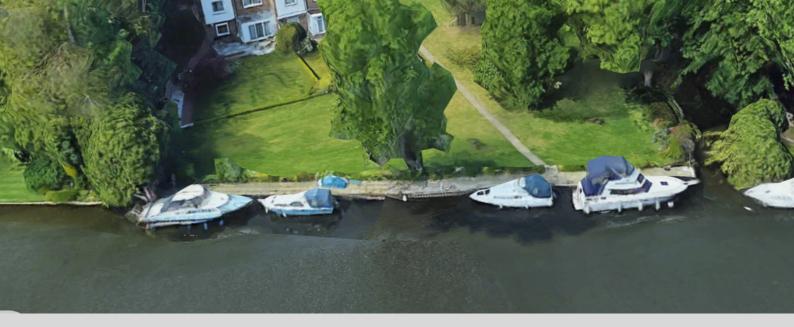

## 40ft Mooring Moorings Promenade, Broom Park, Teddington. £56,000 Freehold

40ft Riverside Mooring available to purchase: The riverside mooring is situated on the bank of the Thames at the border of Hampton Wick with Teddington at Broom Park. Pedestrian access is readily available and there is nearby on-street residents' parking also available for mooring holders. Please note that planning laws unfortunately do not permit the use of the moorings for permanent residential or overnight accommodation. The mooring promenade is set in secure, tranquil and beautiful riverside gardens.

WWW.STACKANDBONNER.COM

020 8974 8844 sales@stackandbonner.com

- 40ft Riverside Mooring
- Promenade, Broom Park
- Pedestrian Access
- On Street Residents Parking Available
- Set in secure, tranquil and beautiful riverside gardens