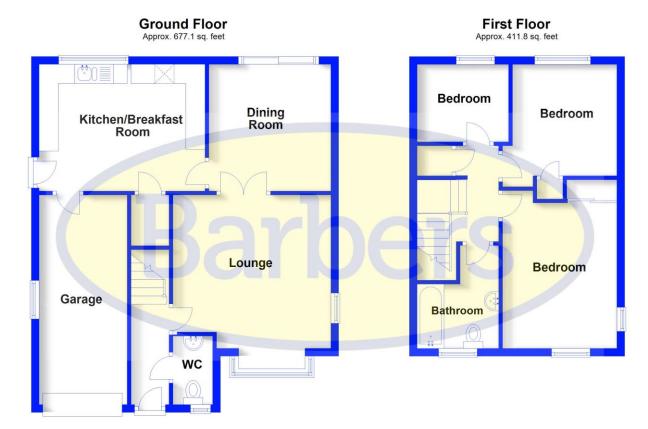

WH36065 27082908251024

Total area: approx. 1088.9 sq. feet

Plan produced by www.firstpropertyservices.co.uk. We accept no responsibility for any mistake or inaccuracy contained within the floorplan. The floorplan is provided as a guide and should be taken as an illustration only. The measurements, contents and positioning are approximations only and provided as a guidance tool and not an exact replication of the property.

Plan produced using PlanUp.

LOUNGE

13' 4" x 13' 2" (4.06m x 4.01m)

**DINING ROOM** 

11' 1" x 10' 4" (3.38m x 3.15m)

**KITCHEN** 

14' 1" x 10' 8" (4.29m x 3.25m)

BEDROOM ONE

13' 9" x 9' 8" (4.19m x 2.95m)

**BEDROOM TWO** 

10' 6" x 8' 7" (3.2m x 2.62m)

**BEDROOM THREE** 

7' 8" x 6' 7" (2.34m x 2.01m)

**BATHROOM** 

7' 9" x 6' 6" (2.36m x 1.98m)