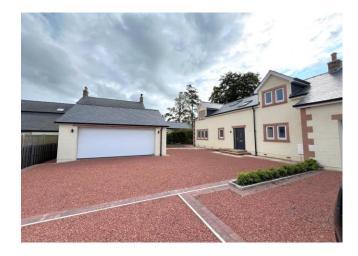

#### **ACCOMMODATION**

The perfect opportunity to be the first occupier of this stunning home, finished to the highest standards throughout. A spacious kitchen diner at the rear of the property has a favourable westerly aspect and overlooks the rear garden. There is also a useful utility room and study. The living room sits at the front of the property and has a fire place. Of particular interest is the second room on the ground floor which can be utilised as a bedroom complete with en-suite shower, should single level living be required. Alternatively it would make a generous home office or second sitting room. There is a large entrance hall housing the stairs to the first floor, and a cloakroom W.C. On the first floor are three further bedrooms, the largest of which has an en-suite shower and walk-in wardrobe. There is also a four piece family bathroom and a large eaves storage cupboard. Externally the property has gravelled driveway parking and a large detached garage. At the rear is a lawned garden and sizable paved patio.