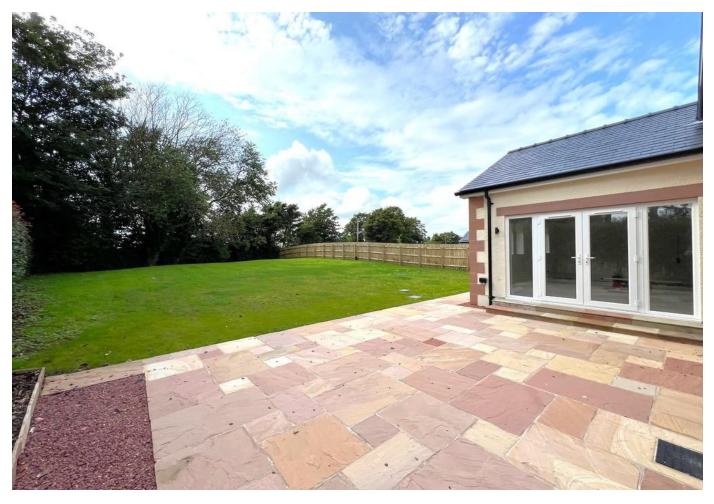

#### **ACCOMMODATION**

The perfect opportunity to be the first occupier of this stunning home, finished to the highest standards throughout. A spacious kitchen diner at the rear of the property has a favourable westerly aspect and overlooks the rear garden. There is also a useful utility room and study. The living room sits at the front of the property and has a fire place. Of particular interest is the second room on the ground floor which can be utilised as a bedroom complete with en-suite shower, should single level living be required. Alternatively it would make a generous home office or second sitting room. There is a large entrance hall housing the stairs to the first floor, and a cloakroom W.C. On the first floor are three further bedrooms, the largest of which has an en-suite shower and walk-in wardrobe. There is also a four piece family bathroom and a large eaves storage cupboard. Externally the property has gravelled driveway parking and a large detached garage. At the rear is a lawned garden and sizable paved patio.