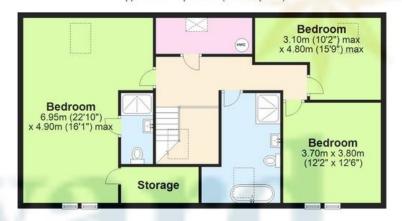

#### **ACCOMMODATION**

The perfect opportunity to be the first occupier of this stunning home, finished to the highest standards throughout. A spacious kitchen diner at the rear of the property has a favourable westerly aspect and overlooks the rear garden. There is also a useful utility room and study. The living room sits at the front of the property and has a fire place. Of particular interest is the second room on the ground floor which can be utilised as a bedroom complete with en-suite shower, should single level living be required. Alternatively it would make a generous home office or second sitting room. There is a large entrance hall housing the stairs to the first floor, and a cloakroom W.C. On the first floor are three further bedrooms, the largest of which has an en-suite shower and walk-in wardrobe. There is also a four piece family bathroom and a large eaves storage cupboard. Externally the property has gravelled driveway parking and a large detached garage. At the rear is a lawned garden and sizable paved patio.

## **Ground Floor**

Approx. 150.1 sq. metres (1616.0 sq. feet)

First Floor
Approx. 92.4 sq. metres (994.9 sq. feet)

Total area: approx. 242.6 sq. metres (2611.0 sq. feet)