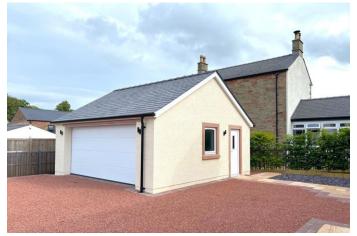

#### **ACCOMMODATION**

The perfect opportunity to be the first occupier of this stunning home, finished to the highest standards throughout. A spacious kitchen diner at the rear of the property has a favourable westerly aspect and overlooks the rear garden. There is also a useful utility room and study. The living room sits at the front of the property and has a fire place. Of particular interest is the second room on the ground floor which can be utilised as a bedroom complete with en-suite shower, should single level living be required. Alternatively it would make a generous home office or second sitting room. There is a large entrance hall housing the stairs to the first floor, and a cloakroom W.C. On the first floor are three further bedrooms, the largest of which has an en-suite shower and walk-in wardrobe. There is also a four piece family bathroom and a large eaves storage cupboard. Externally the property has gravelled driveway parking and a large detached garage. At the rear is a lawned garden and sizable paved patio.