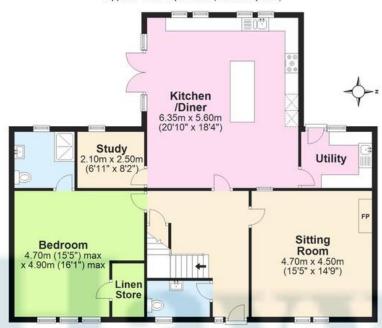

#### **ACCOMMODATION**

The perfect opportunity to be the first occupier of this stunning home, finished to the highest standards throughout. A spacious kitchen diner at the rear of the property has a favourable westerly aspect and overlooks the rear garden. There is also a useful utility room and study. The living room sits at the front of the property and has a fire place. Of particular interest is the second room on the ground floor which can be utilised as a bedroom complete with en-suite shower, should single level living be required. Alternatively it would make a generous home office or second sitting room. There is a large entrance hall housing the stairs to the first floor, and a cloakroom W.C. On the first floor are three further bedrooms, the largest of which has an en-suite shower and walk-in wardrobe. There is also a four piece family bathroom and a large eaves storage cupboard. Externally the property has gravelled driveway parking and a large detached garage. At the rear is a lawned garden and sizable paved patio.

## **Ground Floor**

Approx. 150.1 sq. metres (1616.0 sq. feet)

First Floor
Approx. 92.4 sq. metres (994.9 sq. feet)

Total area: approx. 242.6 sq. metres (2611.0 sq. feet)