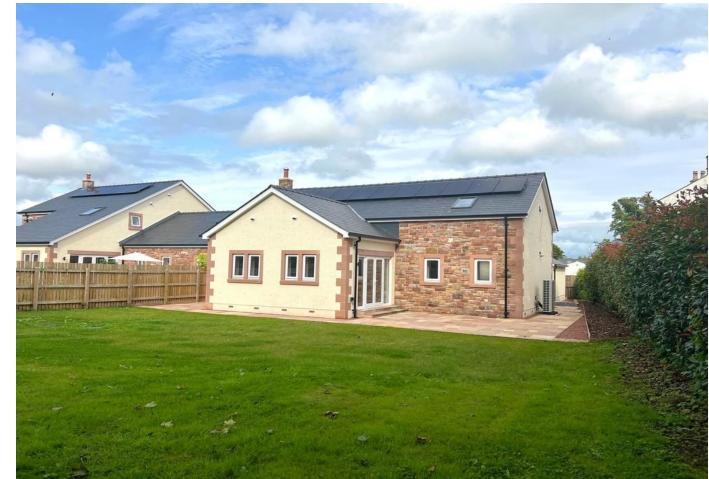

#### **ACCOMMODATION**

The perfect opportunity to be the first occupier of this stunning home, finished to the highest standards throughout. A spacious kitchen diner at the rear of the property has a favourable westerly aspect and overlooks the rear garden. There is also a useful utility room and study. The living room sits at the front of the property and has a fire place. Of particular interest is the second room on the ground floor which can be utilised as a bedroom complete with en-suite shower, should single level living be required. Alternatively it would make a generous home office or second sitting room. There is a large entrance hall housing the stairs to the first floor, and a cloakroom W.C. On the first floor are three further bedrooms, the largest of which has an en-suite shower and walk-in wardrobe. There is also a four piece family bathroom and a large eaves storage cupboard. Externally the property has gravelled driveway parking and a large detached garage. At the rear is a lawned garden and sizable paved patio.