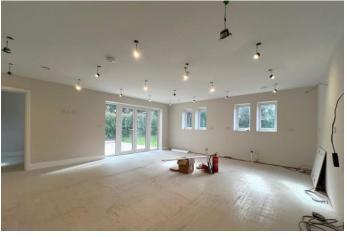

#### **ACCOMMODATION**

The perfect opportunity to be the first occupier of this stunning home, finished to the highest standards throughout. A spacious kitchen diner at the rear of the property has a favourable westerly aspect and overlooks the rear garden. There is also a useful utility room and study. The living room sits at the front of the property and has a fire place. Of particular interest is the second room on the ground floor which can be utilised as a bedroom complete with en-suite shower, should single level living be required. Alternatively it would make a generous home office or second sitting room. There is a large entrance hall housing the stairs to the first floor, and a cloakroom W.C. On the first floor are three further bedrooms, the largest of which has an en-suite shower and walk-in wardrobe. There is also a four piece family bathroom and a large eaves storage cupboard. Externally the property has gravelled driveway parking and a large detached garage. At the rear is a lawned garden and sizable paved patio.