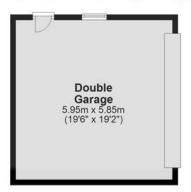

#### **ACCOMMODATION**

The perfect opportunity to be the first occupier of this stunning home, finished to the highest standards throughout. A spacious kitchen diner at the rear of the property has a favourable westerly aspect and overlooks the rear garden. There is also a useful utility room and study. The living room sits at the front of the property and has a fire place. Of particular interest is the second room on the ground floor which can be utilised as a bedroom complete with en-suite shower, should single level living be required. Alternatively it would make a generous home office or second sitting room. There is a large entrance hall housing the stairs to the first floor, and a cloakroom W.C. On the first floor are three further bedrooms, the largest of which has an en-suite shower and walk-in wardrobe. There is also a four piece family bathroom and a large eaves storage cupboard. Externally the property has gravelled driveway parking and a large detached garage. At the rear is a lawned garden and sizable paved patio.