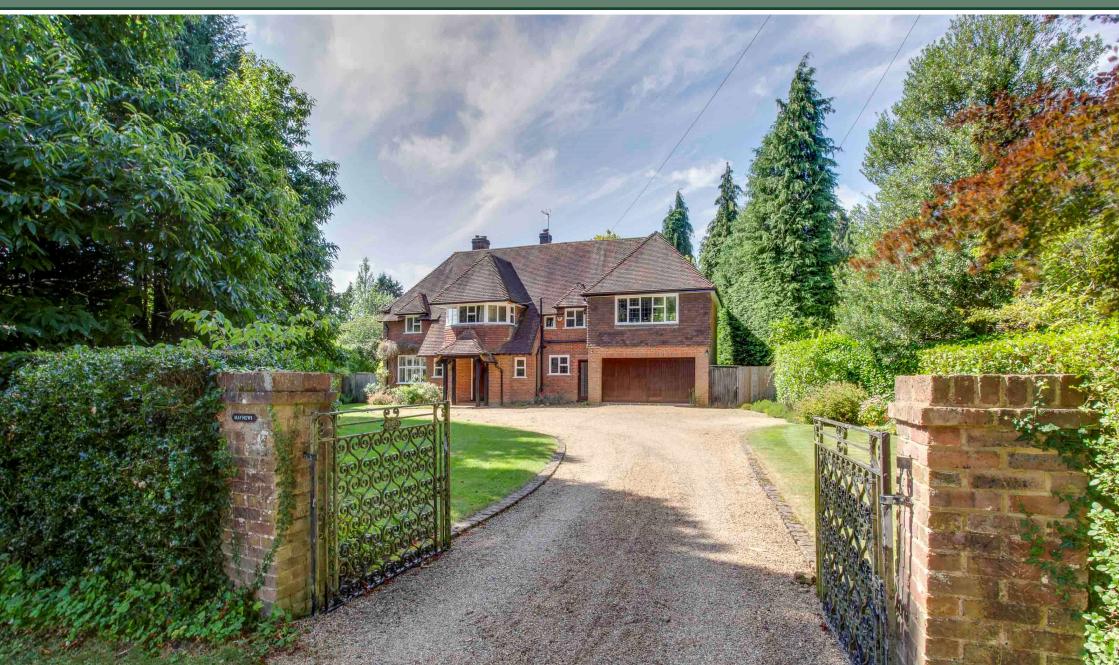

## Mayhews, Burtons Way, Chalfont St Giles, Buckinghamshire, HP8 4BW

Situated in one of the most highly sought after and prime, private road locations, 'Mayhews' is an impressive 1930's individual character property set in magnificent tranquil and secluded grounds of 0.63 acres. It offers spacious and versatile accommodation, with scope for further improvement and development. It is ideally situated within a short walk of the Metropolitan Underground and Main Line station, as well as shops and highly regarded schools. The property currently offers: Reception Hall, Cloakroom, Kitchen/Breakfast Room, Utility Room, Three Reception Rooms, Five Bedrooms, Two Bathrooms, Double Garage, Mature and Established 0.63 acre plot. Council Tax Band: H, EPC: Private Road with contribution currently £400 p.a.