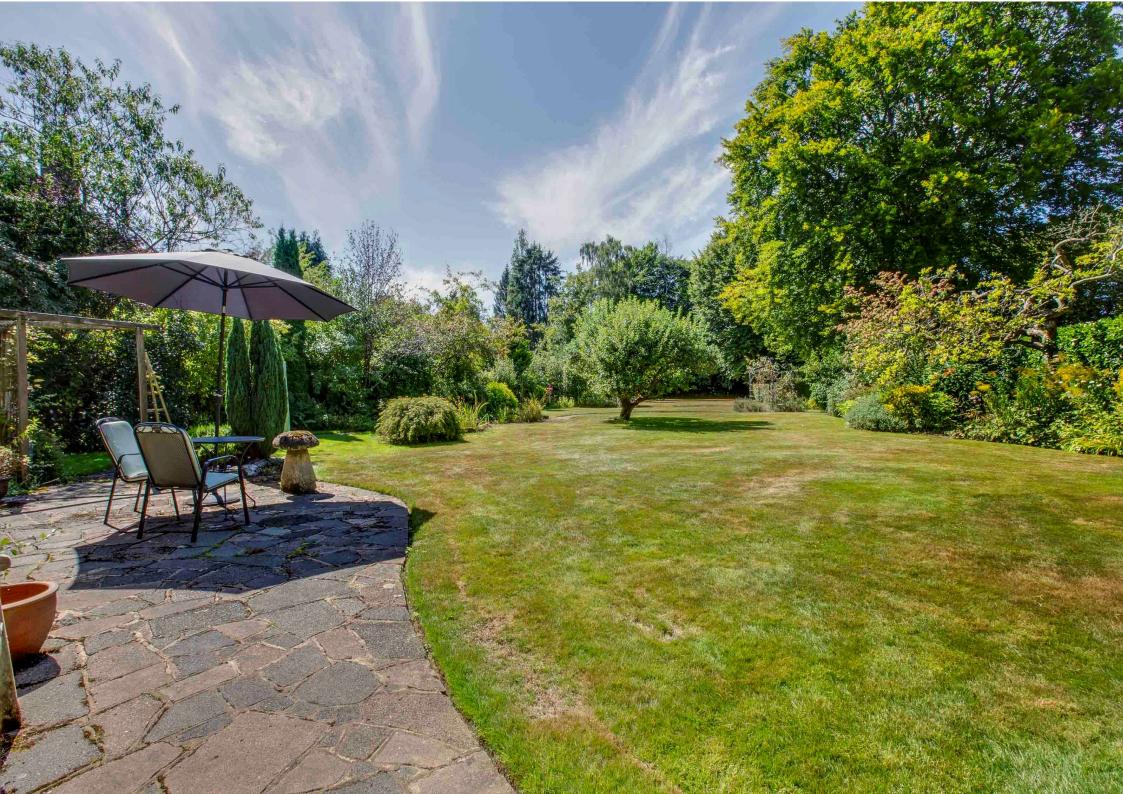

The magnificent gardens are an undoubted feature measuring 0.63 of an acre. Mature hedges surround the garden and the borders are filled with specimen shrubs, plants. and a variety of mature trees. The whole plot offers privacy and seclusion. There is a full width paved patio area with path and steps across the feature wildlife pond. This leads to a rose covered metal arbor and seating area. There is also a large area of lawn at the rear with a vegetable plot and woodland, with garden shed and a further large shed/workshop.