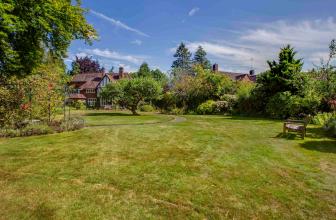

## Mayhews, Burtons Way, Chalfont St Giles, Buckinghamshire, HP8 4BW

Situated in one of the most highly sought after and prime, private road locations, 'Mayhews' is an impressive 1930's individual character property set in magnificent tranquil and secluded grounds of 0.63 acres. It offers spacious and versatile accommodation, with scope for further improvement and development. It is ideally situated within a short walk of the Metropolitan Underground and Main Line station, as well as shops and highly regarded schools. The property currently offers: Reception Hall, Cloakroom, Kitchen/Breakfast Room, Utility Room, Three Reception Rooms, Five Bedrooms, Two Bathrooms, Double Garage, Mature and Established 0.63 acre plot. Council Tax Band: H, EPC: Private Road with contribution currently £400 p.a.

The magnificent gardens are an undoubted feature measuring 0.63 of an acre. Mature hedges surround the garden and the borders are filled with specimen shrubs, plants. and a variety of mature trees. The whole plot offers privacy and seclusion. There is a full width paved patio area with path and steps across the feature wildlife pond. This leads to a rose covered metal arbor and seating area. There is also a large area of lawn at the rear with a vegetable plot and woodland, with garden shed and a further large shed/workshop.