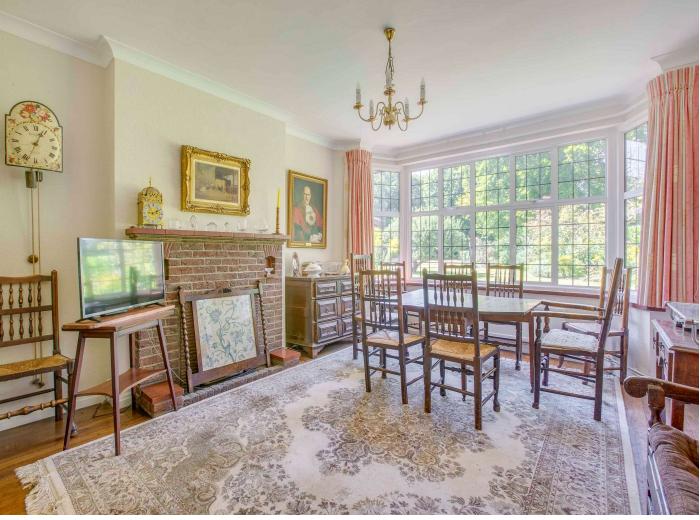

## Mayhews, Burtons Way, Chalfont St Giles, Buckinghamshire, HP8 4BW

Situated in one of the most highly sought after and prime, private road locations, 'Mayhews' is an impressive 1930's individual character property set in magnificent tranquil and secluded grounds of 0.63 acres. It offers spacious and versatile accommodation, with scope for further improvement and development. It is ideally situated within a short walk of the Metropolitan Underground and Main Line station, as well as shops and highly regarded schools. The property currently offers: Reception Hall, Cloakroom, Kitchen/Breakfast Room, Utility Room, Three Reception Rooms, Five Bedrooms, Two Bathrooms, Double Garage, Mature and Established 0.63 acre plot. Council Tax Band: H, EPC: Private Road with contribution currently £400 p.a.