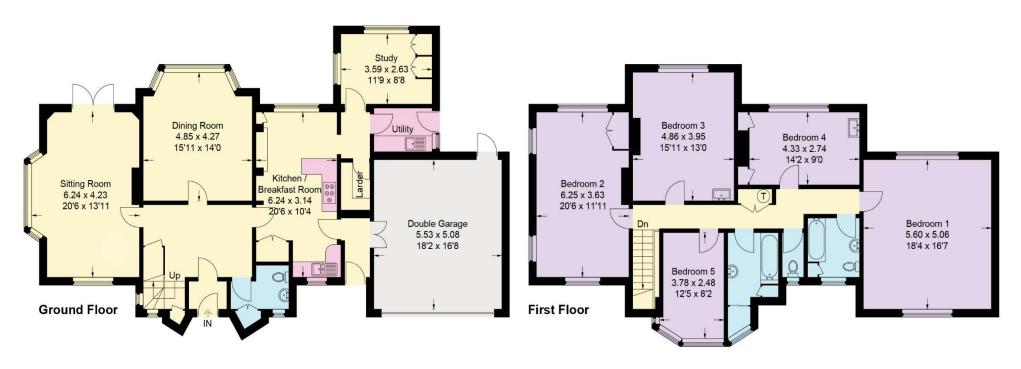

## **Mayhews Burtons Way**

Approximate Gross Internal Area = 263.9 sq m / 2840 sq ft (Including Double Garage)

Floor Plan produced for Wilson Heal by Media Arcade ©.

Illustration for identification purposes only. Window and door openings are approximate. Whilst every attempt is made to assure accuracy in the preparation of this plan, please check all dimensions, shapes and compass bearings before making any decisions reliant upon them.