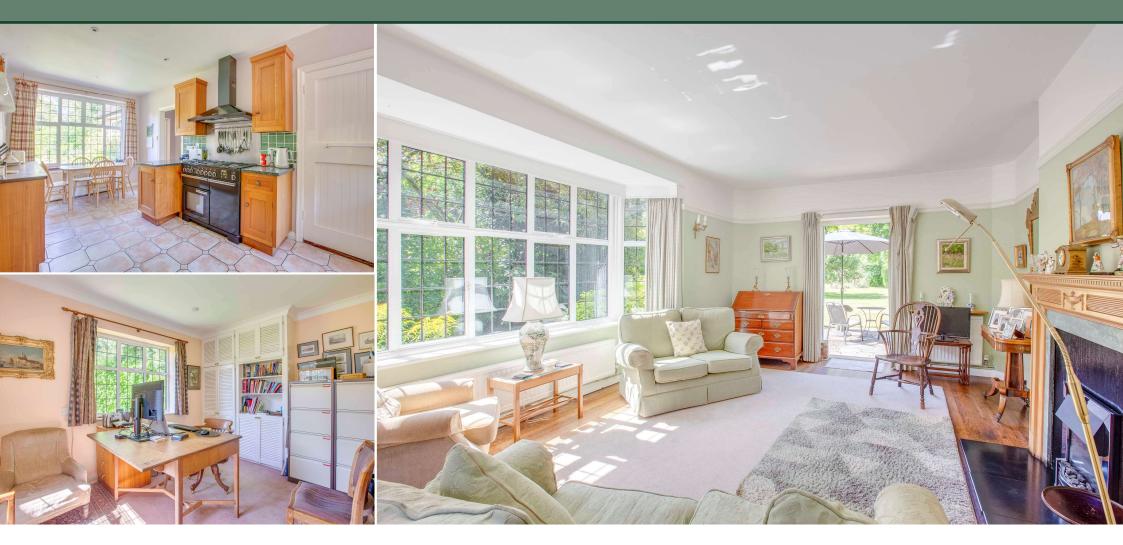

## Mayhews, Burtons Way, Chalfont St Giles, Buckinghamshire, HP8 4BW

Situated in one of the most highly sought after and prime, private road locations, 'Mayhews' is an impressive 1930's individual character property set in magnificent tranquil and secluded grounds of 0.63 acres. It offers spacious and versatile accommodation, with scope for further improvement and development. It is ideally situated within a short walk of the Metropolitan Underground and Main Line station, as well as shops and highly regarded schools. The property currently offers: Reception Hall, Cloakroom, Kitchen/Breakfast Room, Utility Room, Three Reception Rooms, Five Bedrooms, Two Bathrooms, Double Garage, Mature and Established 0.63 acre plot. Council Tax Band: H, EPC: Private Road with contribution currently £400 p.a.