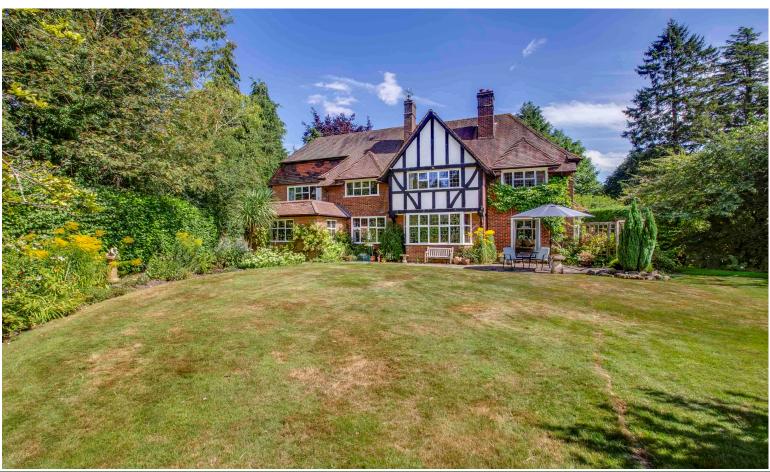

## Mayhews, Burtons Way, Chalfont St Giles, Buckinghamshire, HP8 4BW

Situated in one of the most highly sought after and prime, private road locations, 'Mayhews' is an impressive 1930's individual character property set in magnificent tranquil and secluded grounds of 0.63 acres. It offers spacious and versatile accommodation, with scope for further improvement and development. It is ideally situated within a short walk of the Metropolitan Underground and Main Line station, as well as shops and highly regarded schools. The property currently offers: Reception Hall, Cloakroom, Kitchen/Breakfast Room, Utility Room, Three Reception Rooms, Five Bedrooms, Two Bathrooms, Double Garage, Mature and Established 0.63 acre plot. Council Tax Band: H, EPC: Private Road with contribution currently £400 p.a.

The magnificent gardens are an undoubted feature measuring 0.63 of an acre. Mature hedges surround the garden and the borders are filled with specimen shrubs, plants. and a variety of mature trees. The whole plot offers privacy and seclusion. There is a full width paved patio area with path and steps across the feature wildlife pond. This leads to a rose covered metal arbor and seating area. There is also a large area of lawn at the rear with a vegetable plot and woodland, with garden shed and a further large shed/workshop.