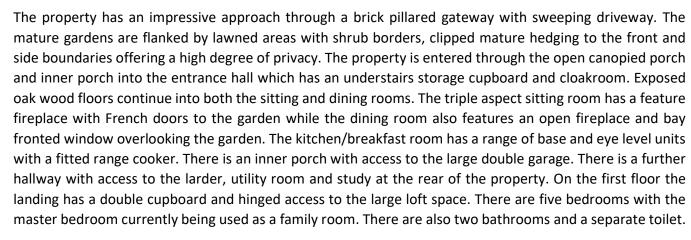

## Mayhews, Burtons Way, Chalfont St Giles, Buckinghamshire, HP8 4BW

Situated in one of the most highly sought after and prime, private road locations, 'Mayhews' is an impressive 1930's individual character property set in magnificent tranquil and secluded grounds of 0.63 acres. It offers spacious and versatile accommodation, with scope for further improvement and development. It is ideally situated within a short walk of the Metropolitan Underground and Main Line station, as well as shops and highly regarded schools. The property currently offers: Reception Hall, Cloakroom, Kitchen/Breakfast Room, Utility Room, Three Reception Rooms, Five Bedrooms, Two Bathrooms, Double Garage, Mature and Established 0.63 acre plot. Council Tax Band: H, EPC: Private Road with contribution currently £400 p.a.