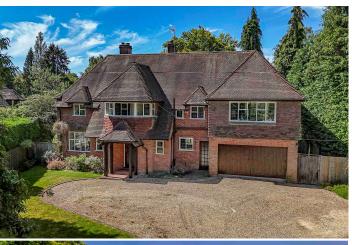

## Mayhews, Burtons Way, Chalfont St Giles, Buckinghamshire, HP8 4BW

Situated in one of the most highly sought after and prime, private road locations, 'Mayhews' is an impressive 1930's individual character property set in magnificent tranquil and secluded grounds of 0.63 acres. It offers spacious and versatile accommodation, with scope for further improvement and development. It is ideally situated within a short walk of the Metropolitan Underground and Main Line station, as well as shops and highly regarded schools. The property currently offers: Reception Hall, Cloakroom, Kitchen/Breakfast Room, Utility Room, Three Reception Rooms, Five Bedrooms, Two Bathrooms, Double Garage, Mature and Established 0.63 acre plot. Council Tax Band: H, EPC: Private Road with contribution currently £400 p.a.

The magnificent gardens are an undoubted feature measuring 0.63 of an acre. Mature hedges surround the garden and the borders are filled with specimen shrubs, plants. and a variety of mature trees. The whole plot offers privacy and seclusion. There is a full width paved patio area with path and steps across the feature wildlife pond. This leads to a rose covered metal arbor and seating area. There is also a large area of lawn at the rear with a vegetable plot and woodland, with garden shed and a further large shed/workshop.