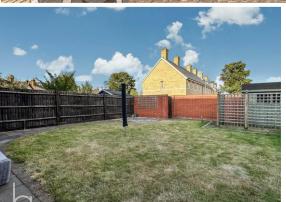

### THE OUTSIDE

The exterior of the property showcases an enclosed, low-maintenance rear garden, complete with a charming patio and a verdant lawn, making it an ideal space for outdoor entertaining. Conveniently, there is allocated parking situated at the rear, with extra visitor parking easily accessible on the street.