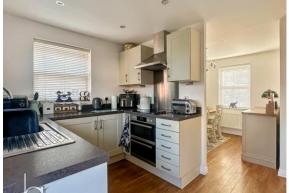

The ground floor greets you with an inviting entrance hall that beautifully establishes the home's character. The modern kitchen is equipped with sleek, contemporary fittings and ample storage, making it a dream space for culinary enthusiasts. It seamlessly flows into a spacious dining area, perfect for entertaining. Further enhancing practicality, there is a well-placed storage cupboard and a convenient WC. The expansive lounge serves as an ideal retreat for both relaxation and dining, featuring French doors that open out to the serene rear garden.

### KITCHEN/DINER

16' 7" x 12' 0" (5.05m x 3.66m)

Bi-folding doors on the side, double-glazed windows at the front and side, rear door, wall and base units, sink and drainer with a mixer tap, oven and hob with an extractor fan, worktops, space for appliances, integrated dishwasher, and a radiator.