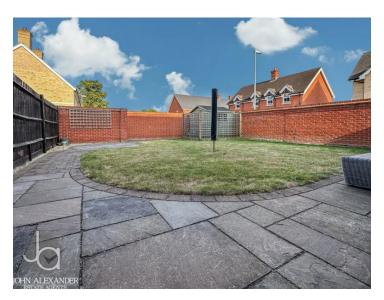

### THE OUTSIDE

The exterior of the property showcases an enclosed, low-maintenance rear garden, complete with a charming patio and a verdant lawn, making it an ideal space for outdoor entertaining. Conveniently, there is allocated parking situated at the rear, with extra visitor parking easily accessible on the street.