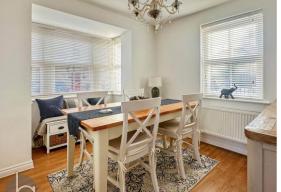

The ground floor greets you with an inviting entrance hall that beautifully establishes the home's character. The modern kitchen is equipped with sleek, contemporary fittings and ample storage, making it a dream space for culinary enthusiasts. It seamlessly flows into a spacious dining area, perfect for entertaining. Further enhancing practicality, there is a well-placed storage cupboard and a convenient WC. The expansive lounge serves as an ideal retreat for both relaxation and dining, featuring French doors that open out to the serene rear garden.