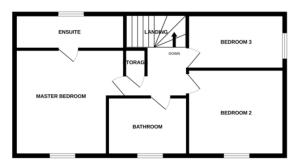

Ascending to the first floor, the landing grants access to all the rooms on this level. The generously sized double bedroom exudes comfort and is complemented by a stylish ensuite. Another double bedroom offers ample space, while an additional single bedroom is perfectly suited for a child's room or home office. The family bathroom is thoughtfully designed with modern fixtures, and an extra storage cupboard ensures you have all the space you need for belongings.

# **MASTER BEDROOM**

13' 3" x 10' 4" (4.04m x 3.15m)

Double-glazed window at the front, radiator, and door leading to:

# **EN-SUITE**

10' 5" x 3' 0" (3.18m x 0.91m)

Double-glazed window at the rear, wall-mounted WC, washbasin, shower cubicle, and partially tiled walls.

# **BEDROOM TWO**

10' 3" x 9' 9" (3.12m x 2.97m)

Front-facing double-glazed window and radiator.

# **BEDROOM THREE**

11' 5" x 6' 8" (3.48m x 2.03m)

Front-facing double-glazed window and radiator.

# **FAMILY BATHROOM**

8' 4" x 6' 5" (2.54m x 1.96m)

Front-facing double-glazed window, wall-mounted WC, washbasin, bath with overhead shower, and partially tiled walls.

# **FLOORPLAN**

### 1ST FLOOR

Whilst every altering has been made to ensure the accuracy of the foorplan contained here, measurements of doors underdows, mome and any other terms are in approximate and not neproducible; a team for any error, omission or mis-statement. This plan is for illustrative purposes only and should be used as such by any prospective purchaser. The services, systems and appliances shown have not been tested and no guarantee as to their operability or efficiency can be given.