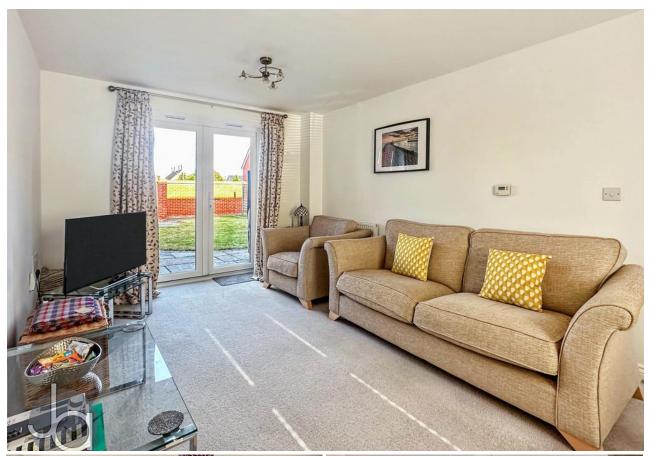

The ground floor greets you with an inviting entrance hall that beautifully establishes the home's character. The modern kitchen is equipped with sleek, contemporary fittings and ample storage, making it a dream space for culinary enthusiasts. It seamlessly flows into a spacious dining area, perfect for entertaining. Further enhancing practicality, there is a well-placed storage cupboard and a convenient WC. The expansive lounge serves as an ideal retreat for both relaxation and dining, featuring French doors that open out to the serene rear garden.

### LOUNGE

16' 7" x 10' 9" (5.05m x 3.28m)

French doors leading to the rear and a double-glazed window at the front.