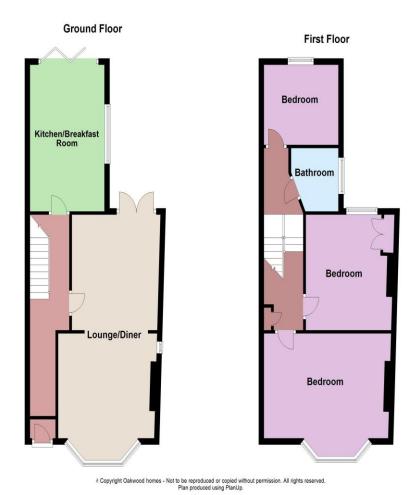

### Accommodation

GROUND FLOOR:

Hallway

FIRST FLOOR:

Bedroom 1: 16'9" (5.11m) x 13'8" (4.17m) Bedroom 2: 12'2" (3.71m) x 10'7" (3.23m) Bedroom 3: 9'5" (2.87m) x 9'5" (2.87m)

Bathroom

OUTSIDE:

Small front garden