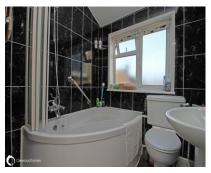

### Accommodation

GROUND FLOOR:

Hallway

FIRST FLOOR:

Bedroom 1: 16'9" (5.11m) x 13'8" (4.17m) Bedroom 2: 12'2" (3.71m) x 10'7" (3.23m) Bedroom 3: 9'5" (2.87m) x 9'5" (2.87m)

Bathroom

OUTSIDE:

Small front garden