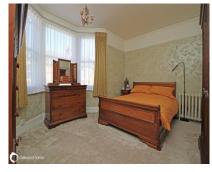

### Accommodation

GROUND FLOOR:

Hallway

FIRST FLOOR:

Bedroom 1: 16'9" (5.11m) x 13'8" (4.17m) Bedroom 2: 12'2" (3.71m) x 10'7" (3.23m) Bedroom 3: 9'5" (2.87m) x 9'5" (2.87m)

Bathroom

OUTSIDE:

Small front garden