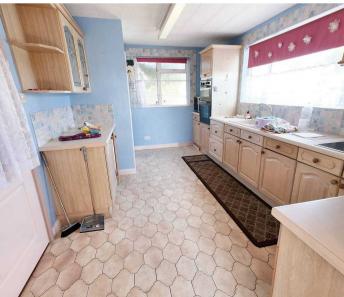

#### Living

Generous kitchen, dining room and separate lounge with functional fire. Office.