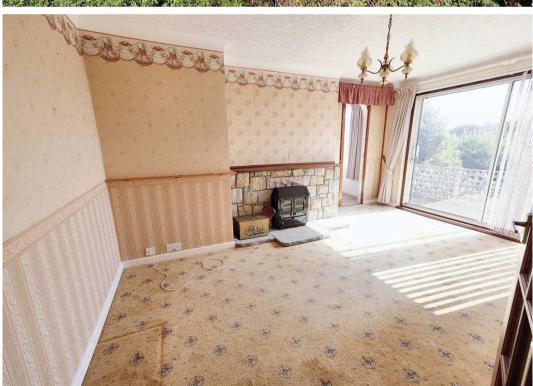

#### Living

Generous kitchen, dining room and separate lounge with functional fire. Office.