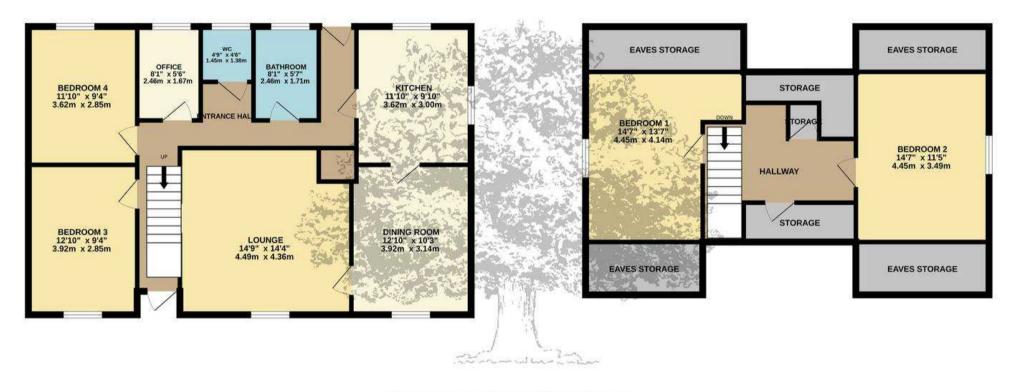

### Garden and Parking

Great size garden with patio terrace. Parking

1ST FLOOR 701 sq.ft. (65.1 sq.m.) approx.

#### TOTAL FLOOR AREA: 1612 sq.ft. (149.8 sq.m.) approx.

Whilst every attempt has been made to ensure the accuracy of the floorplan contained here, measurements of doors, windows, rooms and any other items are approximate and no responsibility is taken for any error, omission or mis-statement. This plan is for illustrative purposes only and should be used as such by any prospective purchaser. The services, systems and appliances shown have not been tested and no guarantee as to their operability or efficiency can be given.