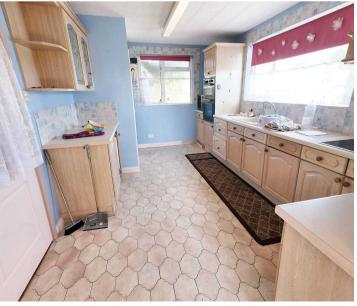

#### Living

Generous kitchen, dining room and separate lounge with functional fire. Office.