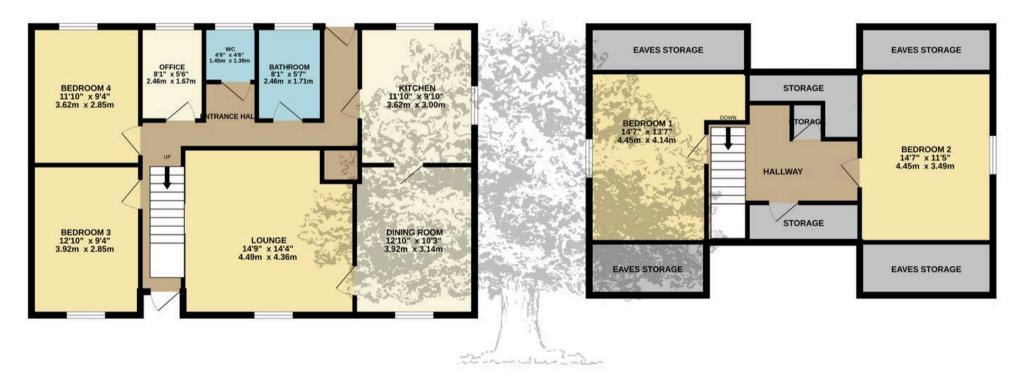

The property comprises of four bedrooms and a office, separate cloakroom, house bathroom, kitchen, lounge and dining room. Option to create another bathroom upstairs if required (subject to planning). Great size garden in need of a little attention. Set in a rural location giving you country and distant sea views. Located just a short drive from the beach, 10 minutes from the airport and a few minutes from nearby shops. St Georges Preparatory School is a few minutes away with St Helier about a 20 minutes drive. No onward chain.

#### Living

Generous kitchen, dining room and separate lounge with functional fire. Office.

#### Sleeping

4 double bedrooms, house bathroom, W.C, option to create second bathroom upstairs.

#### **Garden and Parking**

Great size garden with patio terrace. Parking

#### Services

Septic tank emptied twice a year free. While water comes from a water tank which collects rain with filtration system.

1ST FLOOR 701 sq.ft. (65.1 sq.m.) approx.

#### TOTAL FLOOR AREA: 1612 sq.ft. (149.8 sq.m.) approx.

Whilst every attempt has been made to ensure the accuracy of the floorplan contained here, measurements of doors, windows, rooms and any other items are approximate and no responsibility is taken for any error, omission or mis-statement. This plan is for illustrative purposes only and should be used as such by any prospective purchaser. The services, systems and appliances shown have not been tested and no guarantee as to their operability or efficiency can be given.