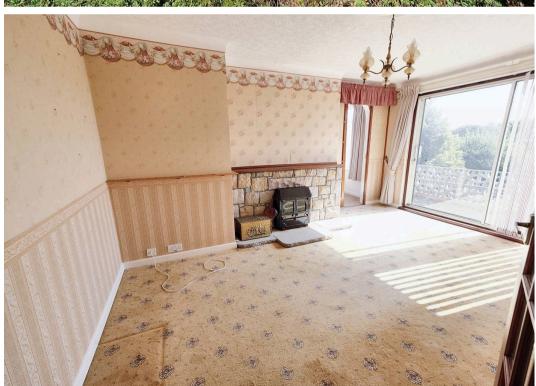

#### Living

Generous kitchen, dining room and separate lounge with functional fire. Office.