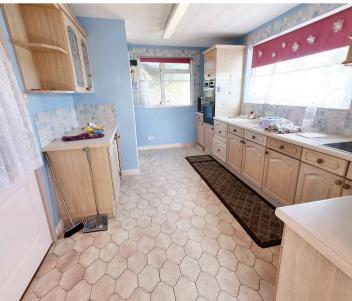

#### Living

Generous kitchen, dining room and separate lounge with functional fire. Office.