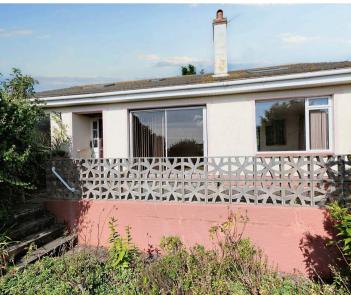

, the property would benefit from a full renovation to bring it up to modern standards. Sitting on a generous plot this versatile property has endless opportunities. Perched above St Ouen's Bay and perfectly positioned for all day sunshine right up to sunset.

The property comprises of four bedrooms and a office, separate cloakroom, house bathroom, kitchen, lounge and dining room. Option to create another bathroom upstairs if required (subject to planning). Great size garden in need of a little attention. Set in a rural location giving you country and distant sea views. Located just a short drive from the beach, 10 minutes from the airport and a few minutes from nearby shops. St Georges Preparatory School is a few minutes away with St Helier about a 20 minutes drive. No onward chain.









#### Living

Generous kitchen, dining room and separate lounge with functional fire. Office.

#### Sleeping

4 double bedrooms, house bathroom, W.C, option to create second bathroom upstairs.

#### **Garden and Parking**

Great size garden with patio terrace. Parking

#### Services

Septic tank emptied twice a year free. While water comes from a water tank which collects rain with filtration system.









1ST FLOOR 701 sq.ft. (65.1 sq.m.) approx.



#### TOTAL FLOOR AREA: 1612 sq.ft. (149.8 sq.m.) approx.

Whilst every attempt has been made to ensure the accuracy of the floorplan contained here, measurements of doors, windows, rooms and any other items are approximate and no responsibility is taken for any error, omission or mis-statement. This plan is for illustrative purposes only