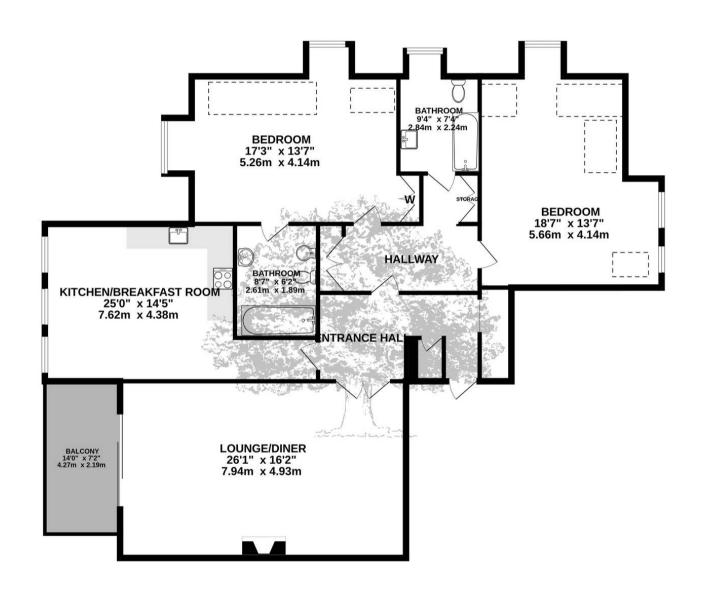

### A7 Victor Hugo, Greve D'Azette

St. Clement, Jersey

- Two bedroom, two bathroom apartment on the top floor
- Simply stunning sea views
- Very sought after and prestigious development
- Two side by side parking spaces
- On the No.1 bus route
- External store cupboard
- Lift access to all floors
- Contact Doug on 07700702585 or doug@broadlandsjersey.com

### A7 Victor Hugo, Greve D'Azette

St. Clement, Jersey

Superb seafront apartment located on the 5th floor of the prestigious development, Maison Victor Hugo at Greve D'Azette. Offering generously proportioned accommodation, comprising of two double bedrooms and two bathrooms. The principle bedroom benefitting from an en suite bathroom and the sea views.

Exceptionally large living room with sliding doors opening to the balcony, eat in kitchen and utility room. Secure underground parking for two cars, plus plenty of visitors parking, lock up store room and lift access from the carpark.

#### Living

The entrance hall loops around to the huge lounge and separate eat in kitchen. There is a balcony off the lounge to make the most of the stunning sea views and there is plenty of space in either to create a dining area.

#### Sleeping

There are two double bedrooms, the primary benefits from the sea views and the ensuite bathroom, both have plenty of space for built in wardrobes.

#### Outside

Along with private south facing balcony there is a communal patio garden/ seating area and direct beach access. Two side by side parking spaces in the gated garage, plenty of visitor spaces outside.

PENTHOUSE 1389 sq.ft. (129.0 sq.m.) approx.