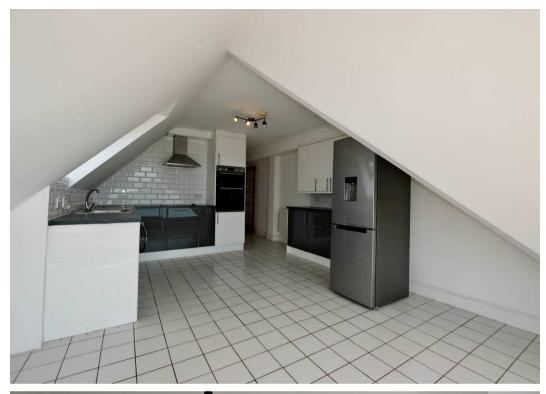

#### Living

The entrance hall loops around to the huge lounge and separate eat in kitchen. There is a balcony off the lounge to make the most of the stunning sea views and there is plenty of space in either to create a dining area.

#### Services

All mains excluding gas. Electric heating. Caretaker available on site Monday- Friday. Service charge is £341.53 per month and includes caretaker, water rates, foncier rates, communal maintenance/ cleaning/ gardening/ lighting and sinking fund.