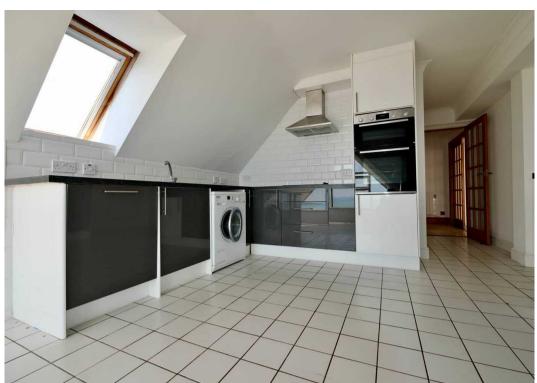

#### Living

The entrance hall loops around to the huge lounge and separate eat in kitchen. There is a balcony off the lounge to make the most of the stunning sea views and there is plenty of space in either to create a dining area.

#### Services

All mains excluding gas. Electric heating. Caretaker available on site Monday- Friday. Service charge is £341.53 per month and includes caretaker, water rates, foncier rates, communal maintenance/ cleaning/ gardening/ lighting and sinking fund.